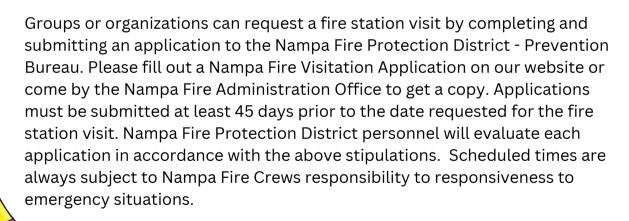

## **Requesting a Fire Station Visit**

Participating group size will generally be limited to 30 persons, including chaperones and drivers. Larger groups may apply but approval of the application will depend on the availability of additional personnel available to assist the tour. Expect tours to last 30 min - 1 hr (max).

#### Nampa Fire Protection District - Prevention Bureau

Administration Office located at 9 12th Ave South - Nampa, ID 83651 Prevention Bureau Phone: #208-468-5751 Email: prevention@nampafire.org (Subject: Station Visitation)