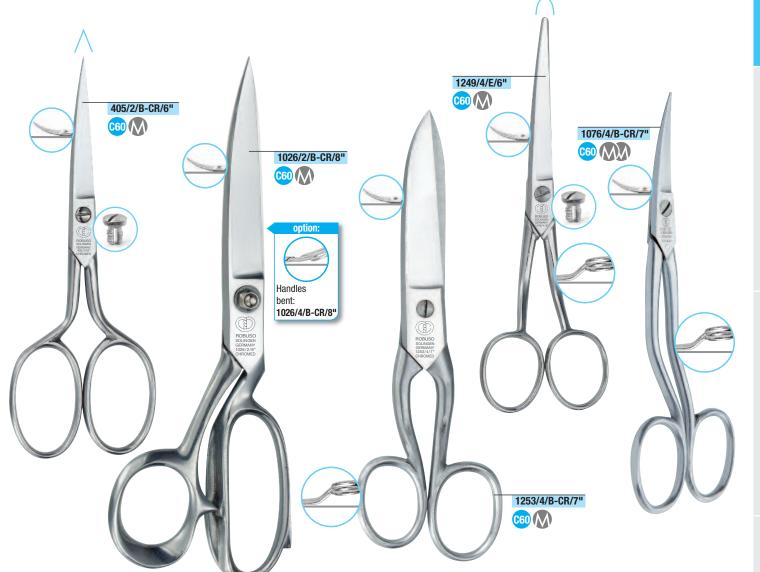

| ArtNo. 405/2/B-CR/6" bent-up |              |              |               |        |  |
|------------------------------|--------------|--------------|---------------|--------|--|
| Size                         | Order No.    | Total Length | Length of Cut | Weight |  |
| 6"                           | 0405.208.160 | 16.0 cm      | 5.0 cm        | 60 g   |  |

ROBUSO Mould-Making Scissors - chrome-plated

finely shaped, bent-up, pointed blades, hardened screw, large eyes

for use with light-weight glass, carbon and saturated laminate fabrics

| ArtNo. 1026/2/B-CR/8" bent-up |              |              |               |        |  |
|-------------------------------|--------------|--------------|---------------|--------|--|
| Size                          | Order No.    | Total Length | Length of Cut | Weight |  |
| 8"                            | 1026.208.210 | 21.0 cm      | 8.0 cm        | 166 g  |  |

**ROBUSO** Mould-Making Shears - chrome-plated

Heavy-Duty Shears with bent-up blades

This Model is a special ROBUSO-development featuring pointed blades, an extra large "oblong" eye and a fulcrum point located closer to the blades for positive leverage. Unusually high cutting efficiency right down into the tips.

| ArtNo. 1026/4/B-CR/8" bent-up |              |              |               |        |  |
|-------------------------------|--------------|--------------|---------------|--------|--|
| Size                          | Order No.    | Total Length | Length of Cut | Weight |  |
| 8"                            | 1026.408.210 | 21.0 cm      | 8.0 cm        | 166 g  |  |

ROBUSO Mould-Making Shears - chrome-plated

same as Model Version 1026/2/B-CR, but with bent-up handles

Ideal for edge-trimming of saturated laminates

| ArtNo. 1253/4/B-CR/7" bent-up |      |              |              |               |        |  |  |
|-------------------------------|------|--------------|--------------|---------------|--------|--|--|
|                               | Size | Order No.    | Total Length | Length of Cut | Weight |  |  |
| <b>Ø</b>                      | 7"   | 1253.408.185 | 18.5 cm      | 6.5 cm        | 111 g  |  |  |

**ROBUSO** Mould-Making Shears - chrome-plated

Sturdy shears for use with glass, carbon and saturated laminates Blades bent-up, handles offset

Useful for trimming borders and edges

| ArtNo. 1249/4/E/6" bent-up   |              |              |               |        |  |
|------------------------------|--------------|--------------|---------------|--------|--|
| Size                         | Order No.    | Total Length | Length of Cut | Weight |  |
| 6"                           | 1249.407.160 | 16.0 cm      | 6.0 cm        | 38 g   |  |
| ROBUSO Mould-Making Scissors |              |              |               |        |  |

Offset handles, bent-up blades, completely nickel-plated, precision hollow-ground, hardened screw

extra-light Model for delicate work

| ArtNo. 1076/4/B-CR/7" bent-up |              |              |               |        |  |
|-------------------------------|--------------|--------------|---------------|--------|--|
| Size                          | Order No.    | Total Length | Length of Cut | Weight |  |
| 7"                            | 1076.408.185 | 18.5 cm      | 4.5 cm        | 85 g   |  |

**ROBUSO** light-weight Scissors for use with light glass, carbon and saturated laminate fabrics, chrome-plated

short, bent-up blades, offset handles, both blades micro-serrated

Ideal for precise trimming of borders and edges