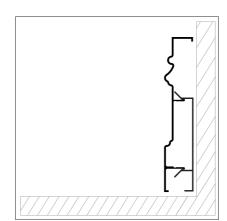

## **SOLE**

Sole aluminum skirting board profile is mostly preferred in all living areas and public areas with classical design concepts. It covers the defects in floor and wall joints. It prevents dirt accumulation and harmful organisms to provide hygienic and healthy use for many years. With the hollow area in its design, it collects the telephone, electricity and internet cables to organize your environment.

## DESIGNED FOR ALL CLASSICAL, LUXURIOUS AND PRESTIGIOUS LIVING SPACES

ALUMINUM HY

ENIC WARRANTY

**ECLIPSE** 

Technical details page 71

Sole is an eclipse series product. Aluminum products with eclipse marker have RAL7016 and RAL9016 color options.