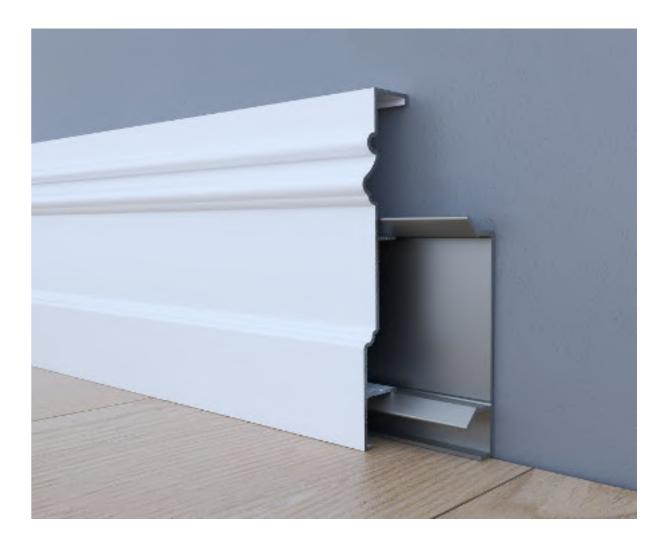

## **SOLE**

Sole aluminum skirting board profile is mostly preferred in all living areas and public areas with classical design concepts. It covers the defects in floor and wall joints. It prevents dirt accumulation and harmful organisms to provide hygienic and healthy use for many years. With the hollow area in its design, it collects the telephone, electricity and internet cables to organize your environment.

## DESIGNED FOR ALL CLASSICAL, LUXURIOUS AND PRESTIGIOUS LIVING SPACES

ALUMINUM HY

ENIC WARRANTY

**ECLIPSE** 

Technical details page 71

Sole is an eclipse series product. Aluminum products with eclipse marker have RAL7016 and RAL9016 color options.