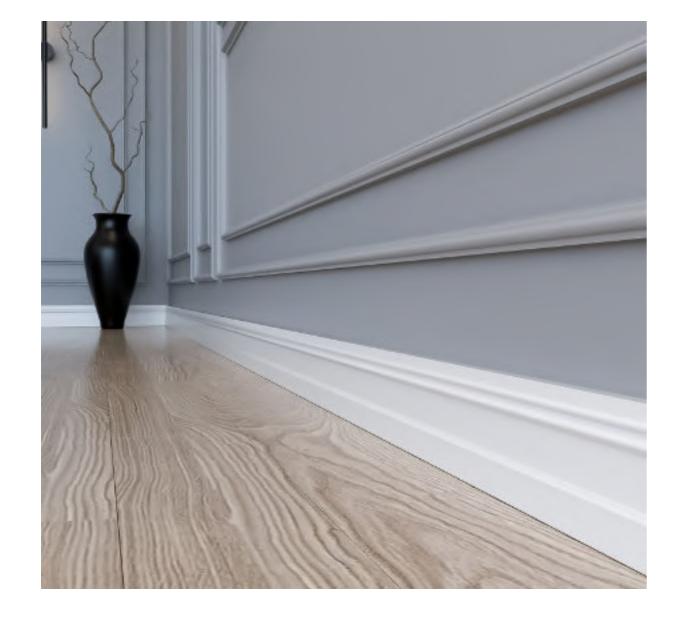

## **SOLE**

Sole aluminum skirting board profile is mostly preferred in all living areas and public areas with classical design concepts. It covers the defects in floor and wall joints. It prevents dirt accumulation and harmful organisms to provide hygienic and healthy use for many years. With the hollow area in its design, it collects the telephone, electricity and internet cables to organize your environment.

## DESIGNED FOR ALL CLASSICAL, LUXURIOUS AND PRESTIGIOUS LIVING SPACES

ALUMINUM HY

ENIC WARRANTY

**ECLIPSE** 

Technical details page 71

Sole is an eclipse series product. Aluminum products with eclipse marker have RAL7016 and RAL9016 color options.