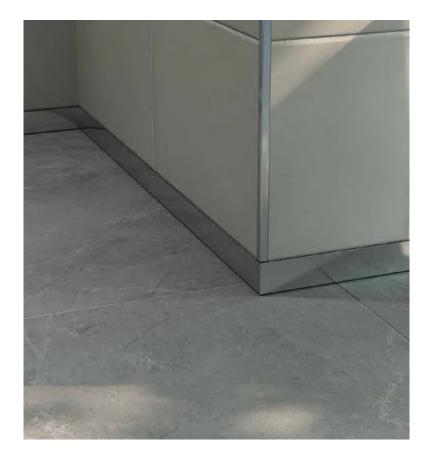

## MPS-F

MPS-F stainless steel skirting board profile is designed to provide skirting in ceramic applications. It prevents moisture in the application areas and reduces the transmission of impact sound. Gives an aesthetic appearance by hiding application defects in floor and wall transitions. It is extremely durable, long-lasting and corrosion resistant since it is produced from 304L quality stainless steel. 201 quality stainless steel alternative also available. MPS-F provides a flush appearance with its joint extension.

## prevents moisture penetration to joints and reduces sound transmission in the impact zone

MPS-F has mirror, satin, exclusive super mirror surfaces and anthracite, bronze, copper, gold, inox color options.