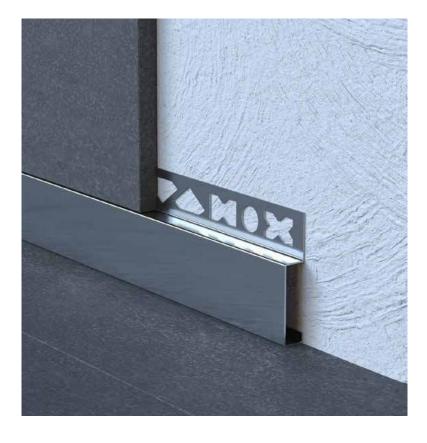

## MPS-F

MPS-F stainless steel skirting board profile is designed to provide skirting in ceramic applications. It prevents moisture in the application areas and reduces the transmission of impact sound. Gives an aesthetic appearance by hiding application defects in floor and wall transitions. It is extremely durable, long-lasting and corrosion resistant since it is produced from 304L quality stainless steel. 201 quality stainless steel alternative also available. MPS-F provides a flush appearance with its joint extension.

MPS-F can be produced in unlimited height and width options.

WWW.MOXSYSTEMS.COM WWW.MOXSYSTEMS.COM