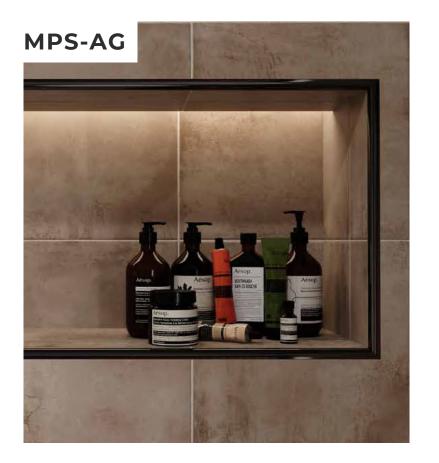

an elegant appearance that softens the transition of the outer corners

MPS-AG stainless steel tile trim round external corner profile stands out with its ceramic protection feature and elegant appearance, especially in bathrooms and kitchens with ceramic surfaces. It is used in 90 degrees outer corner joints of ceramic applications. In addition to providing aesthetics that will eliminate joint and application flaws, it also prevents damage to ceramics.