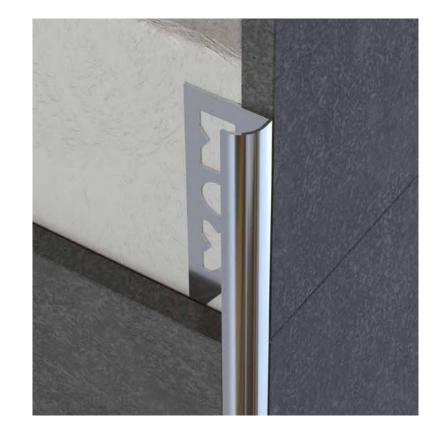

an elegant appearance that softens the transition of the outer corners

MPS-AG stainless steel tile trim round external corner profile stands out with its ceramic protection feature and elegant appearance, especially in bathrooms and kitchens with ceramic surfaces. It is used in 90 degrees outer corner joints of ceramic applications. In addition to providing aesthetics that will eliminate joint and application flaws, it also prevents damage to ceramics.

MPS-AG has mirror, satin, exclusive super mirror surfaces and anthracite, bronze, copper, gold, inox color options.

MPS-AG can be produced in unlimited height and width options.