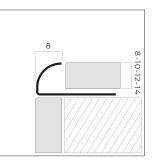

MPS-AG has mirror, satin, exclusive super mirror surfaces and anthracite, bronze, copper, gold, inox color options.

MPS-AG can be produced in unlimited height and width options.