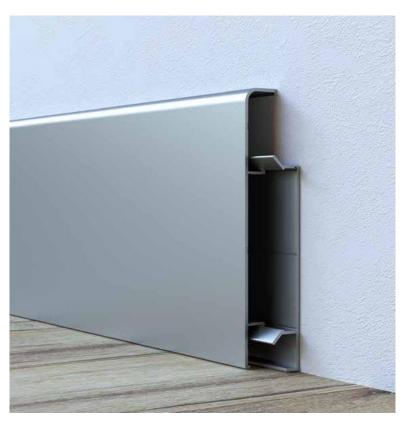

## LATO

Lato aluminium skirting board profile is mostly prefered in all living areas and public areas such as offices, hotels, hospitals, schools, shopping malls and terminals. It has aluminium corner pieces with surface and color options identical to profiles. It covers the defects in floor and wall joints. It prevents dirt accumulation and harmful organisms to provide hygienic and healthy use for many years. With the hollow area in its design, it collects the telephone, electricity and internet cables to organize your environment.

## ideal for all living spaces with minimal, slim design and practical corner solutions

2.7 LENGTH

Lato has matte anodized, bright anodized, satin chemical bright anodized and electrostatic powder painting options. While silver, yellow, inox, bronze and black anodized color coatings are available, it can also be painted to the desired RAL code with electrostatic powder painting.