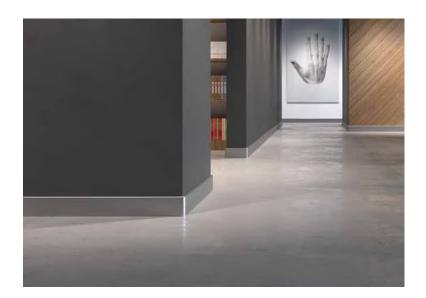

## LATO

Lato aluminium skirting board profile is mostly prefered in all living areas and public areas such as offices, hotels, hospitals, schools, shopping malls and terminals. It has aluminium corner pieces with surface and color options identical to profiles. It covers the defects in floor and wall joints. It prevents dirt accumulation and harmful organisms to provide hygienic and healthy use for many years. With the hollow area in its design, it collects the telephone, electricity and internet cables to organize your environment.

## ideal for all living spaces with minimal, slim design and practical corner solutions

2.7 LENGTH

Lato has matte anodized, bright anodized, satin chemical bright anodized and electrostatic powder painting options. While silver, yellow, inox, bronze and black anodized color coatings are available, it can also be painted to the desired RAL code with electrostatic powder painting.