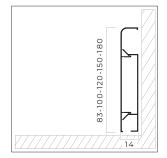

## LATO

Lato aluminium skirting board profile is mostly prefered in all living areas and public areas such as offices, hotels, hospitals, schools, shopping malls and terminals. It has aluminium corner pieces with surface and color options identical to profiles. It covers the defects in floor and wall joints. It prevents dirt accumulation and harmful organisms to provide hygienic and healthy use for many years. With the hollow area in its design, it collects the telephone, electricity and internet cables to organize your environment.

## ideal for all living spaces with minimal, slim design and practical corner solutions

2.7 LENGTH

Lato has matte anodized, bright anodized, satin chemical bright anodized and electrostatic powder painting options. While silver, yellow, inox, bronze and black anodized color coatings are available, it can also be painted to the desired RAL code with electrostatic powder painting.