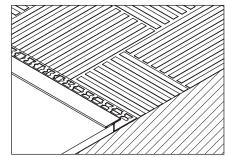

5 Place and align the flooring to the profile.

6 Cut profiles 45 degrees for external corners.

Align the profiles at the external corners and press them into the joint.

Place and align the flooring to the profile.