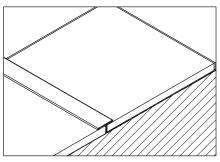

9 Cut profiles 45 degrees for internal corners.

Align the profiles at the internal corners and press them into the joint.

11 Place and align the flooring to the