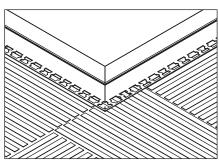

9 Cut profiles 45 degrees for internal corners.

Align the profiles at the internal corners and press them into the joint.

11 Place and align the flooring to the