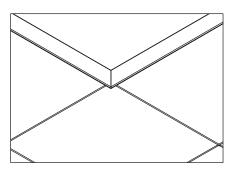

9 Cut profiles 45 degrees for internal corners.

Align the profiles at the internal corners and press them into the joint.

11 Place and align the flooring to the