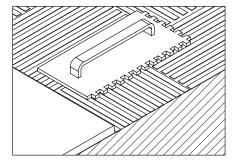

9 Cut profiles 45 degrees for internal corners.

Align the profiles at the internal corners and press them into the joint.

11 Place and align the flooring to the