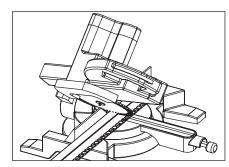

5 Place and align the flooring to the profile.

6 Cut profiles 45 degrees for external corners.

Align the profiles at the external corners and press them into the joint.

Place and align the flooring to the profile.