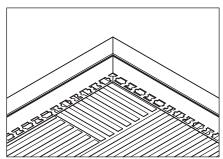

9 Cut profiles 45 degrees for internal corners.

Align the profiles at the internal corners and press them into the joint.

11 Place and align the flooring to the