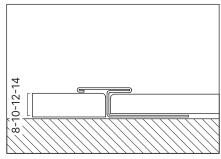

Pick the correct profile according to the flooring thickness.

2 Apply joint and place the profiles anchor accordingly.

Press the profile until it is fixed to the joint.

4 Apply joint to the places where the flooring will be placed.