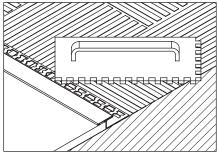

9 Cut profiles 45 degrees for internal corners.

Align the profiles at the internal corners and press them into the joint.

11 Place and align the flooring to the