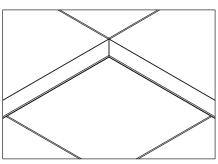

9 Cut profiles 45 degrees for internal corners.

Align the profiles at the internal corners and press them into the joint.

11 Place and align the flooring to the