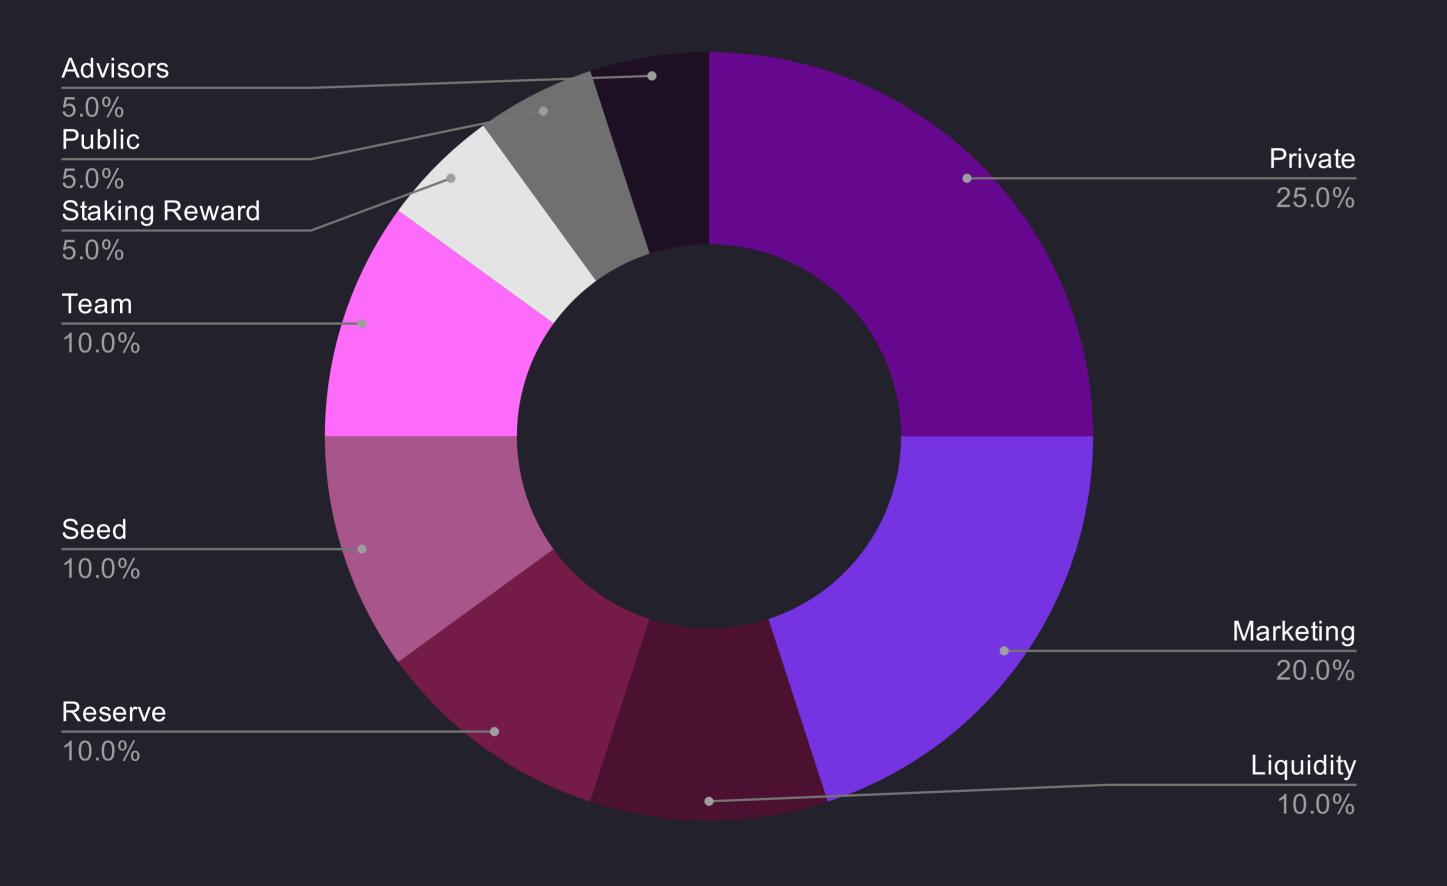

#### Distribution

#### Vesting

Seed 10% at listing, then 0.33% daily (for 9 months)

Private 16% at listing, then 0.40% daily (for 7 months)

Public 25% at listing, then 12.5% biweekly

Liquidity 30% at listing, then 22.5% biweekly

Marketing Locked for a month, then unlocked at 10% monthly

Team Locked for 3 months, then unlocked at 25% quarterly

Advisors Locked for 3 months, then unlocked at 25% quarterly

Staking Reward Fully locked until the staking system release

Reserve Fully locked (release to be determined by future

on-chain governance)