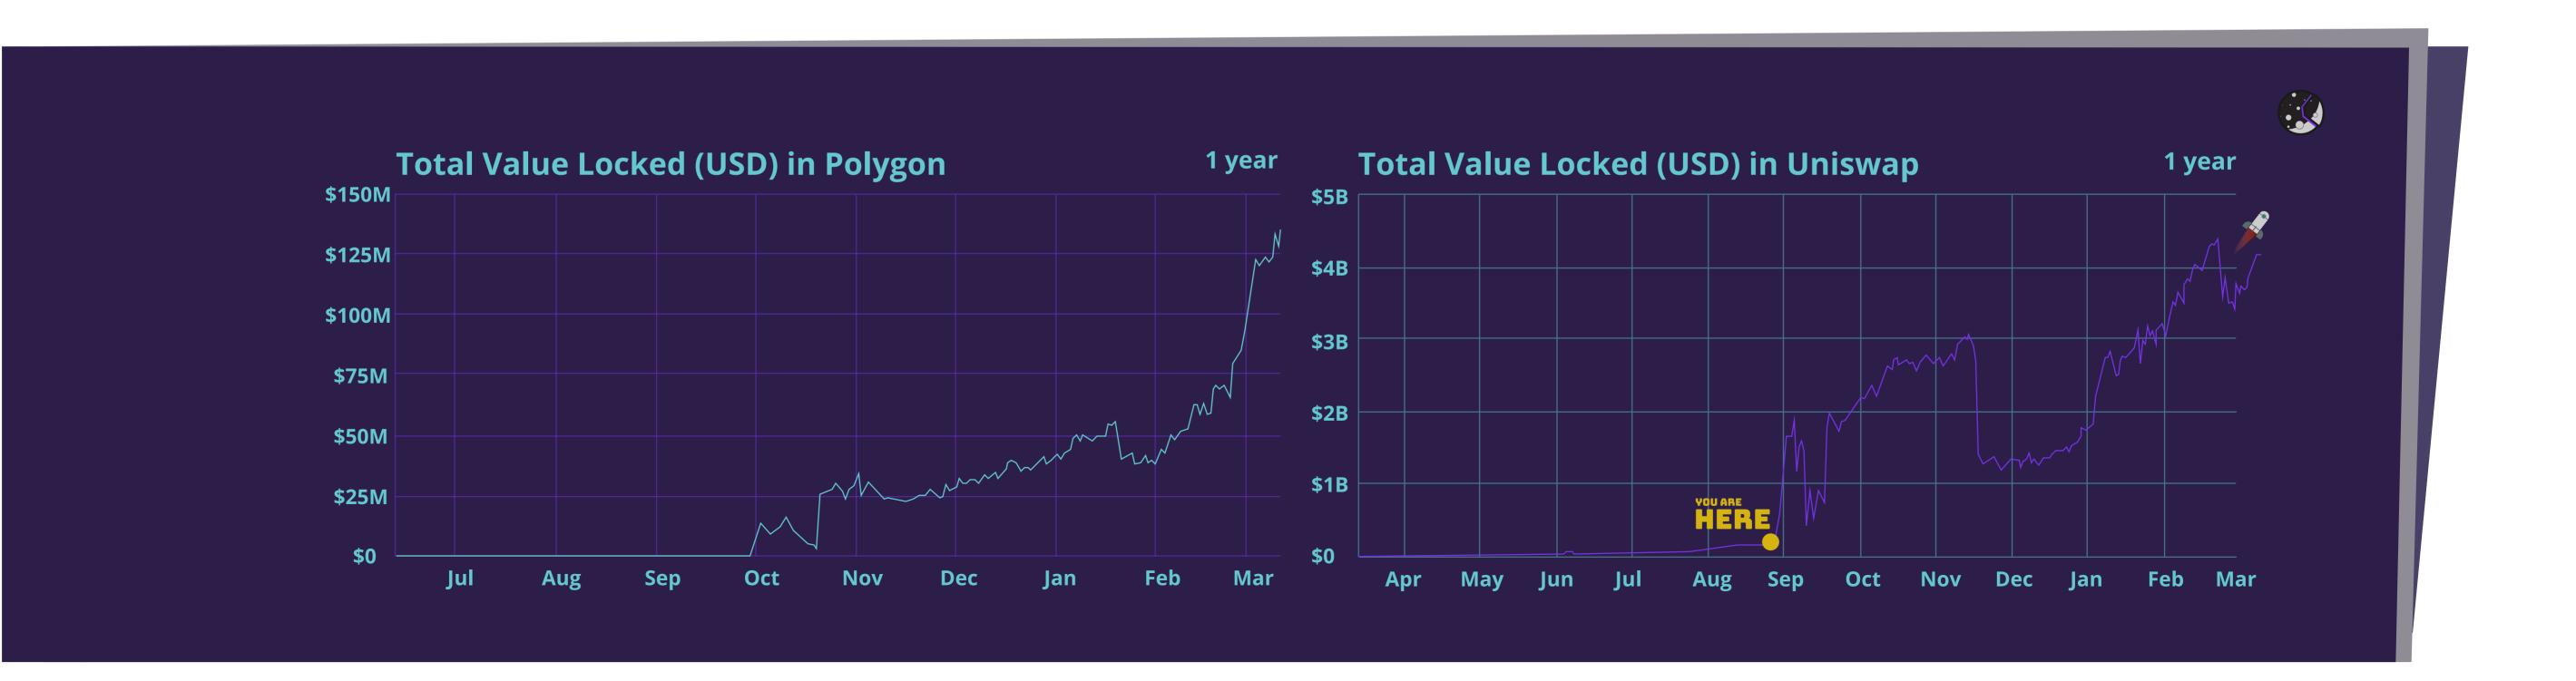

# Polygon Network (formerly Matic) is the leading Layer-2 Solution:

- Incredibly low fees
- Highly decentralized
- Near instant transactions

Polygon Network has exponentially grown in 2020 and 2021.