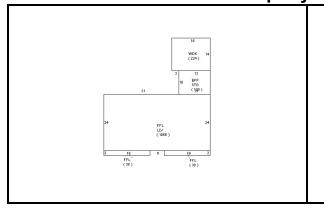

## **Building Description**

**Building Style Split Entry** 

# of Living Units 1

Year Built 1966

**Building Grade Average** 

**Building Condition Average** 

Finished Area (SF) 2082.39996

Number Rooms 5

# of 3/4 Baths 0

**Foundation Type Concrete** Frame Type Wood **Roof Structure Gable** 

Roof Cover Asphalt Shgl

Siding Vinyl

Interior Walls Drywall # of Bedrooms 3

# of 1/2 Baths 0

**Basement Floor Concrete Heating Type Forced H/W Heating Fuel Gas** 

Flooring Type Hardwood

Air Conditioning 100%

#### **Narrative Description of Property**

This property contains 0.460 acres of land mainly classified as One Family with a(n) Split Entry style building, built about 1966, having Vinyl exterior and Asphalt Shgl roof cover, with 1 unit(s), 5 room(s), 3 bedroom(s), 2 bath(s), 0 half bath(s).