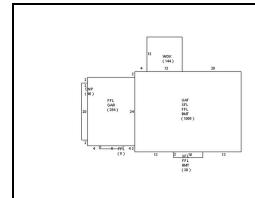

# **Building Description**

Building Style COLONIAL # of Living Units 1 Year Built 2012 Building Grade GOOD (-) Building Condition Average

Finished Area (SF) 2448

Number Rooms 0

# **Narrative Description of Property**

This property contains 0.701 acres of land mainly classified as ONE FAM with a(n) COLONIAL style building, built about 2012, having VINYL exterior and ASPHALT roof cover, with 1 unit(s), 0 room(s), 0 bedroom(s), 2 bath(s), 1 half bath(s).