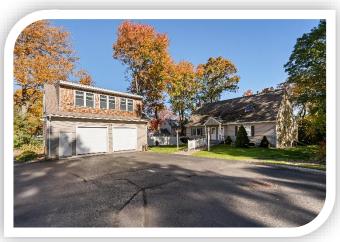

# 2 Car Garage/Bonus Space

- Accommodates large vehicles with 2 oversized doors, providing ample storage and heating for year-round use.
- Bonus Space on 2nd Level: This openconcept area is perfect for various uses such as guest accommodation, a home office, or a workout room (600+ Sq Ft Living Space)
  - Kitchenette: Complete with a sink, cabinets, counter space, and microwave.
  - Murphy Bed, 3/4 Bath, Laundry Area
  - Additional Storage

## Exterior/Lot

- 2-Car Garage
- Mature Landscape
- 0.33 Acres
- Covered Front Porch Entry
- Paved Road
- Parking for 4-6 vehicles
- Additional Storage Shed
- Composite Decks
- Roof 5 Years