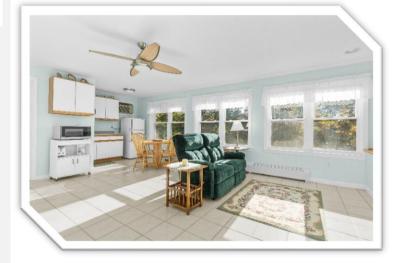

# 2 Car Garage/Bonus Space

- Accommodates large vehicles with 2 oversized doors, providing ample storage and heating for year-round use.
- Bonus Space on 2nd Level: This openconcept area is perfect for various uses such as guest accommodation, a home office, or a workout room (600+ Sq Ft Living Space)
  - Kitchenette: Complete with a sink, cabinets, counter space, and microwave.
  - Murphy Bed, 3/4 Bath, Laundry Area
  - Additional Storage