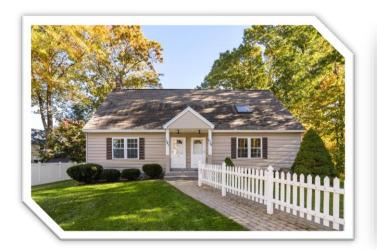

# HIGHLIGHTS, FEATURES, UPDATES

179-181 Pilgrim Road, Haverhill, MA 01832

## Exterior/Lot

- 2-Car Garage
- Mature Landscape
- 0.33 Acres
- Covered Front Porch Entry
- Paved Road
- Parking for 4-6 vehicles
- Additional Storage Shed
- Composite Decks
- Roof 5 Years