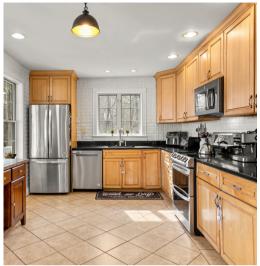

## features

- Open Concept/Large Rooms
- SS Appliances
- Granite Countertops
- Hardwood Floors
- Pellet Stove
- Bonus Room w/Double Closet
- Abundant Natural Light Throughout
- Versatile Family Room/Office
  Space