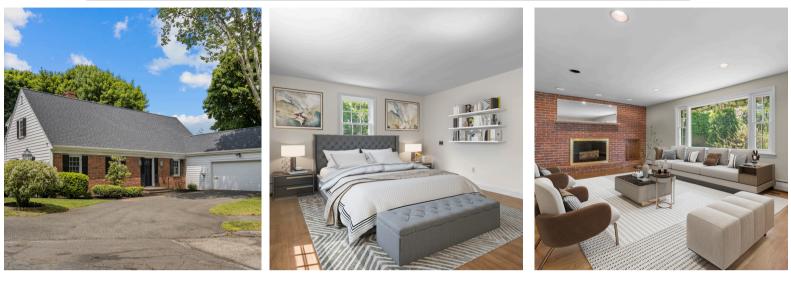

## 10 ALPINE CIRCLE, WAKEFIELD, MA 01880

🖀 8 ROOMS

**4** BEDROOMS

4 BATHROOMS

**1** 3116 SQ FT

- Spacious LR w/Built in Fireplace/Large
  Picture Window
- Formal Dining Room w/Build In Cabinets & French Doors
- Spacious Eat-in Kitchen w/Island, Access to Deck and Garage
- 1st Floor Main Bedroom Suite w/Full Bath
- 2nd Level 3 Large Bedrooms and Full Bath
- Finished LL w/¾ Bath, Fireplace, Kitchen Area, Walkout Access

## OFFERED AT \$989,900

- Workshop Space w/Extra Closets
- Large Laundry Room in LL
- Oversized Deck
- Gleaming Hardwood Floors
- Central AC
- Newer Pella Windows
- Irrigation System
- Tons of Closet Space
- 2 Car Garage
- Minutes to Lake Quannapowitt, 2 Commuter Rails, Downtown Wakefield, and Rt 95