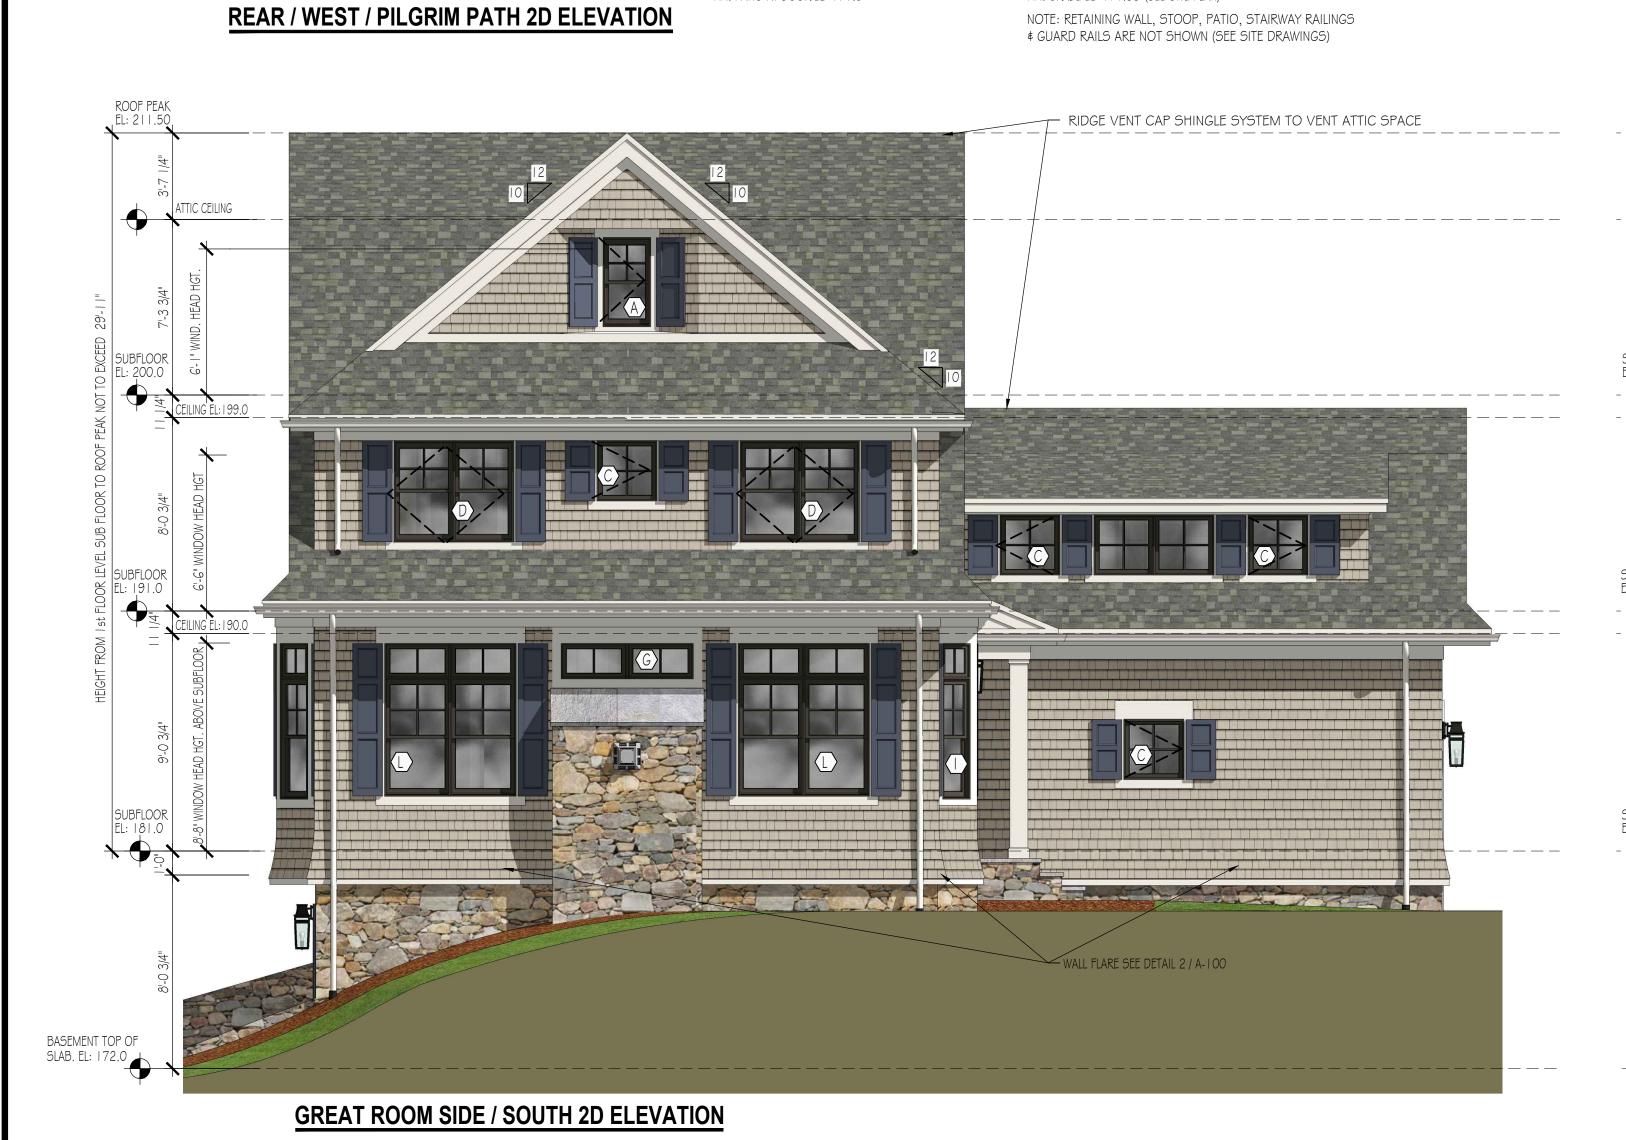

RE MESH

FIN. PATIO AT DOOR EL: 171.5

- FIN. GRADE EL: 171.33' (SEE SITE PLAN)

SUBFLOOR EL: 200.0 - RHODODENDRON AND/OR MOUNTAIN LAUREL AND/OR HYDRANGEA OPTIONAL THIN STONE VENEER ON SHRUBS TO BE PLANTED TO SCREEN HVAC CONDENSERS \$ METERS —

**GARAGE SIDE / NORTH 2D ELEVATION** 

PROJECT NAME **Woodland Grove** 

**PROJECT ADDRESS:** 

28 Woodland Road Wayland, MA 01778

KEVIN NEPRUD & ASSOCIATES LLC. (KNA) GRANTS PERMISSION TO BUILD THIS HOME ONE TIME AT THE PROJECT ADDRESS NOTED ABOVE. THIS HOME SHALL NOT BE BUILT AT ANY OTHER LOCATION WITHOUT WRITTEN CONSENT FROM KNA.

Kevin Neprud Associates

34 Pilgrim Path Wayland, MA 01778 Phone: 508 545-2770 Website: www.kneprud.com

COPYRIGHT KNA © 2020 THESE DRAWINGS AND THE DESIGN THEY REPRESENT ARE NOW AND REMAIN THE SOLE PROPERTY OF KEVIN NEPRUD & ASSOCIATES LLC.

SHEET TITLE:

**2D Exterior Elevations** 

654020KNA

09-06-2024

Sheet Size 24" x 36"

WOODLAND GROVE 654020KNA