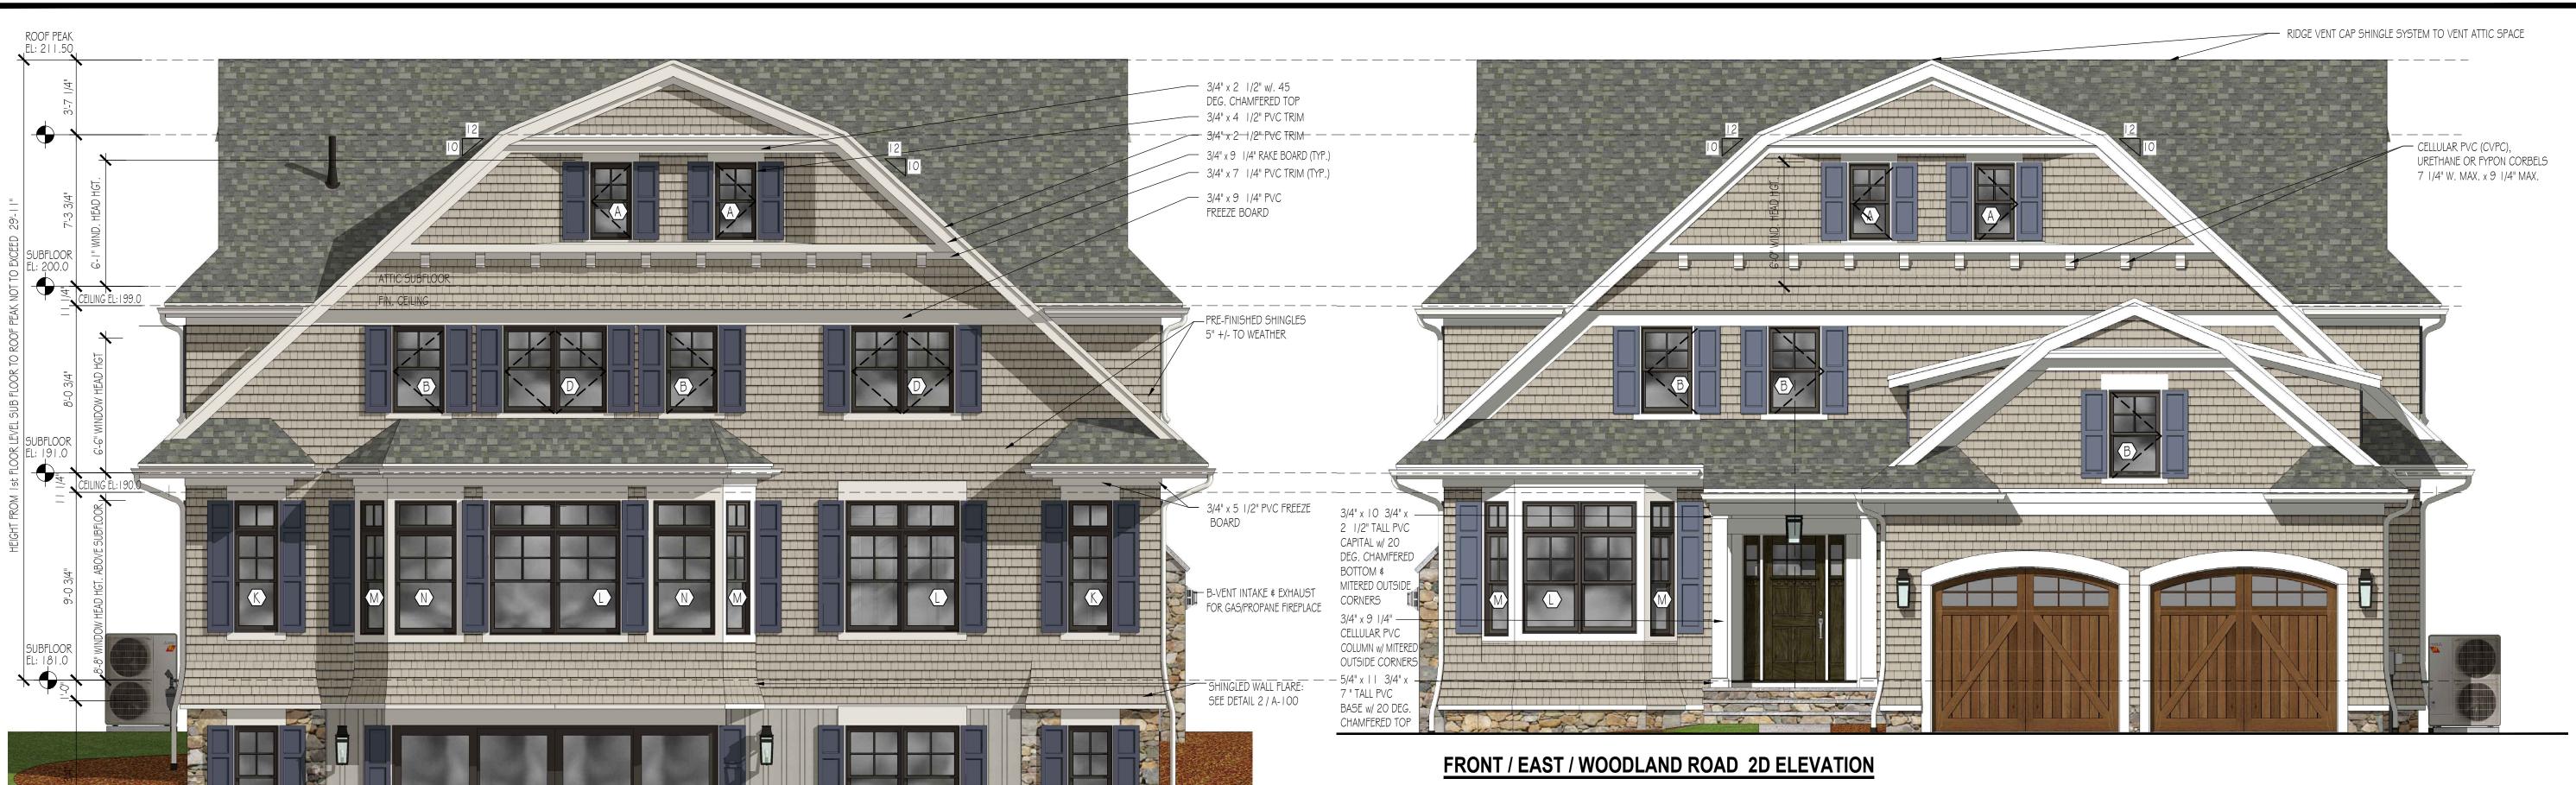

**GARAGE SIDE / NORTH 2D ELEVATION** 

PROJECT NAME **Woodland Grove** 

**PROJECT ADDRESS:** 

28 Woodland Road Wayland, MA 01778

KEVIN NEPRUD & ASSOCIATES LLC. (KNA) GRANTS PERMISSION TO BUILD THIS HOME ONE TIME AT THE PROJECT ADDRESS NOTED ABOVE. THIS HOME SHALL NOT BE BUILT AT ANY OTHER LOCATION WITHOUT WRITTEN CONSENT FROM KNA.

Kevin Neprud Associates

34 Pilgrim Path Wayland, MA 01778 Phone: 508 545-2770 Website: www.kneprud.com

COPYRIGHT KNA © 2020 THESE DRAWINGS AND THE DESIGN THEY REPRESENT ARE NOW AND REMAIN THE SOLE PROPERTY OF KEVIN NEPRUD & ASSOCIATES LLC.

SHEET TITLE:

**2D Exterior Elevations** 

654020KNA

09-06-2024

Sheet Size 24" x 36"

WOODLAND GROVE 654020KNA