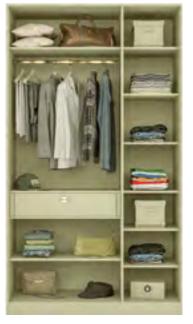

## wardrobe collection

Revolutionary and Rebellious - This range of wardrobes from the house of Indoline represents the coming of age for wardrobe design.

Encapsulating just about every nuance between Modern and Minimalistic to Traditional and Timeless, this range transforms what is essentially a storage unit into an extension of the person using it. In the same breath, recessed and inbuilt handles provide a silent touch of excellence that is a design purist's dream come true.

Through this range, we endeavor to give a befitting personal touch to every room.

After all, the structures that secure our belongings should effortlessly showcase our style as well.

OW/SW **01** 

OW/SW **02** 