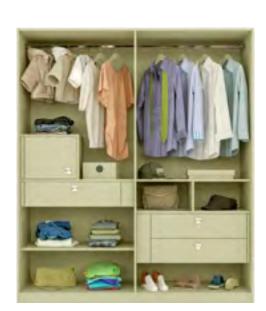

## wardrobe collection

Revolutionary and Rebellious - This range of wardrobes from the house of Indoline represents the coming of age for wardrobe design.

Encapsulating just about every nuance between Modern and Minimalistic to Traditional and Timeless, this range transforms what is essentially a storage unit into an extension of the person using it. In the same breath, recessed and inbuilt handles provide a silent touch of excellence that is a design purist's dream come true.

Through this range, we endeavor to give a befitting personal touch to every room.

After all, the structures that secure our belongings should effortlessly showcase our style as well.

OW/SW **01** 

OW/SW **02** 