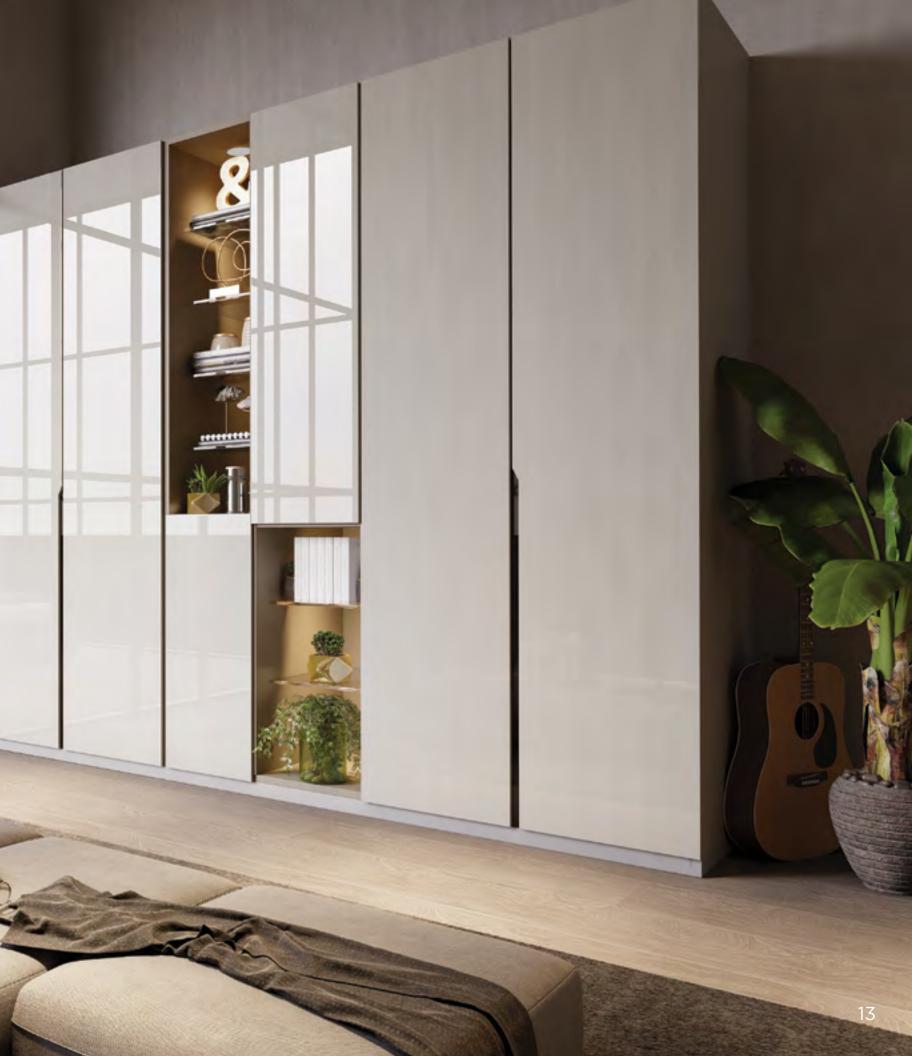

## wardrobe collection

Revolutionary and Rebellious - This range of wardrobes from the house of Indoline represents the coming of age for wardrobe design.

Encapsulating just about every nuance between Modern and Minimalistic to Traditional and Timeless, this range transforms what is essentially a storage unit into an extension of the person using it. In the same breath, recessed and inbuilt handles provide a silent touch of excellence that is a design purist's dream come true.

Through this range, we endeavor to give a befitting personal touch to every room.

After all, the structures that secure our belongings should effortlessly showcase our style as well.

OW/SW **01** 

OW/SW **02** 