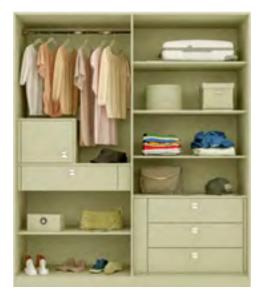

## wardrobe collection

Revolutionary and Rebellious - This range of wardrobes from the house of Indoline represents the coming of age for wardrobe design.

Encapsulating just about every nuance between Modern and Minimalistic to Traditional and Timeless, this range transforms what is essentially a storage unit into an extension of the person using it. In the same breath, recessed and inbuilt handles provide a silent touch of excellence that is a design purist's dream come true.

Through this range, we endeavor to give a befitting personal touch to every room.

After all, the structures that secure our belongings should effortlessly showcase our style as well.

OW/SW **01** 

OW/SW **02** 