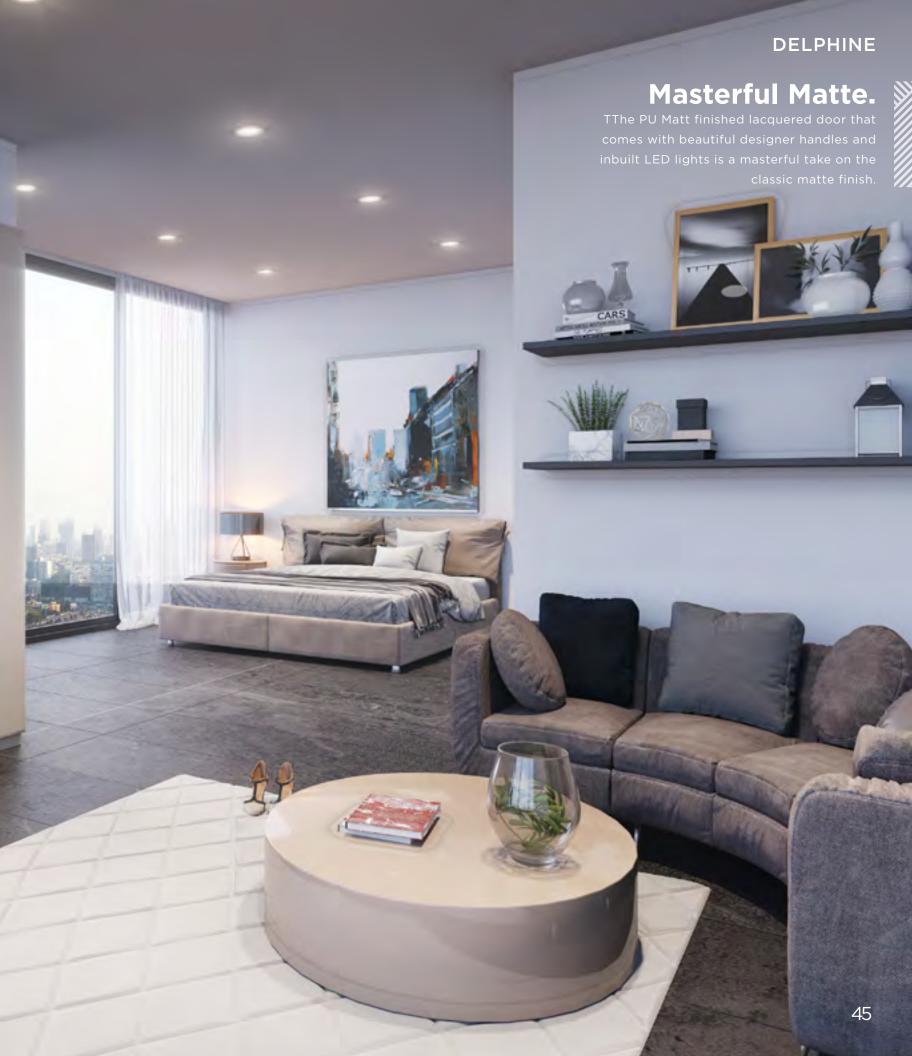

## wardrobe collection

Revolutionary and Rebellious - This range of wardrobes from the house of Indoline represents the coming of age for wardrobe design.

Encapsulating just about every nuance between Modern and Minimalistic to Traditional and Timeless, this range transforms what is essentially a storage unit into an extension of the person using it. In the same breath, recessed and inbuilt handles provide a silent touch of excellence that is a design purist's dream come true.

Through this range, we endeavor to give a befitting personal touch to every room.

After all, the structures that secure our belongings should effortlessly showcase our style as well.

OW/SW **01** 

OW/SW **02** 