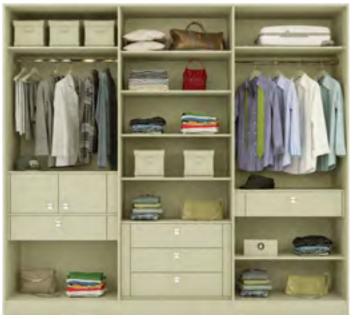

## wardrobe collection

Revolutionary and Rebellious - This range of wardrobes from the house of Indoline represents the coming of age for wardrobe design.

Encapsulating just about every nuance between Modern and Minimalistic to Traditional and Timeless, this range transforms what is essentially a storage unit into an extension of the person using it. In the same breath, recessed and inbuilt handles provide a silent touch of excellence that is a design purist's dream come true.

Through this range, we endeavor to give a befitting personal touch to every room.

After all, the structures that secure our belongings should effortlessly showcase our style as well.

OW/SW **01** 

OW/SW **02** 