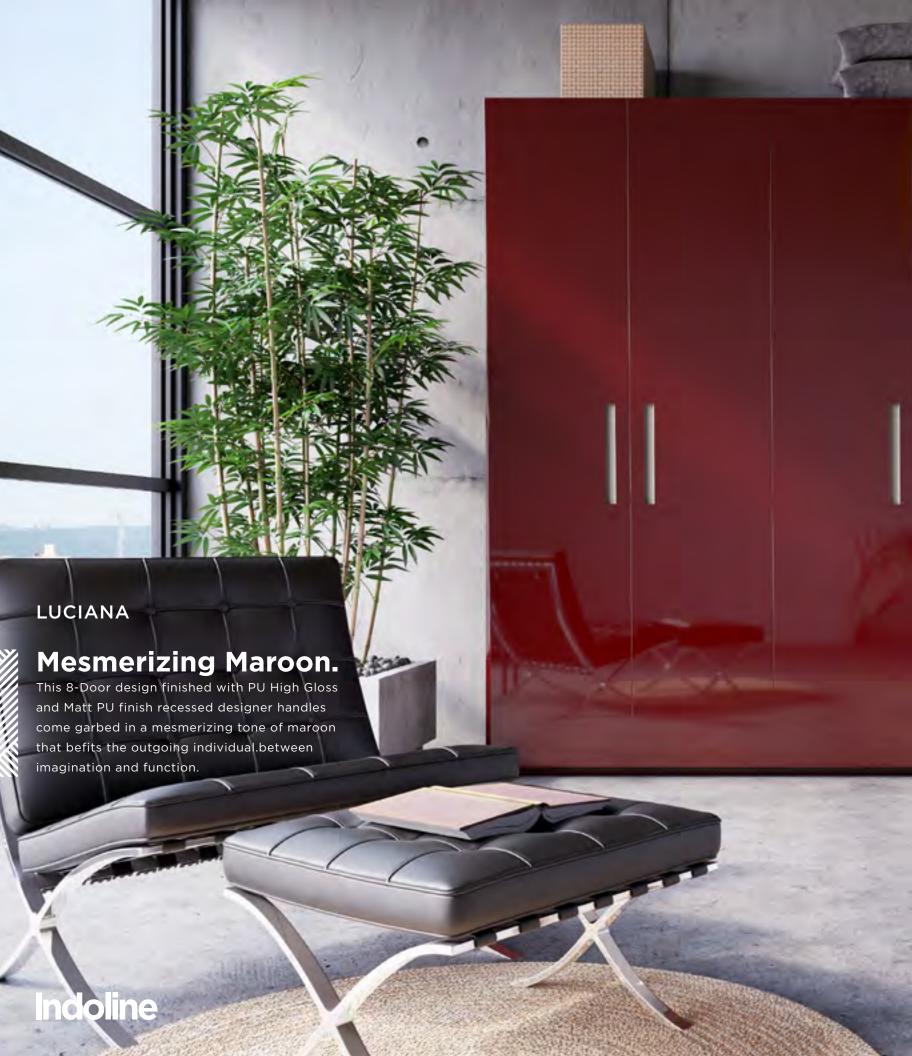

## wardrobe collection

Revolutionary and Rebellious - This range of wardrobes from the house of Indoline represents the coming of age for wardrobe design.

Encapsulating just about every nuance between Modern and Minimalistic to Traditional and Timeless, this range transforms what is essentially a storage unit into an extension of the person using it. In the same breath, recessed and inbuilt handles provide a silent touch of excellence that is a design purist's dream come true.

Through this range, we endeavor to give a befitting personal touch to every room.

After all, the structures that secure our belongings should effortlessly showcase our style as well.

OW/SW **01** 

OW/SW **02** 