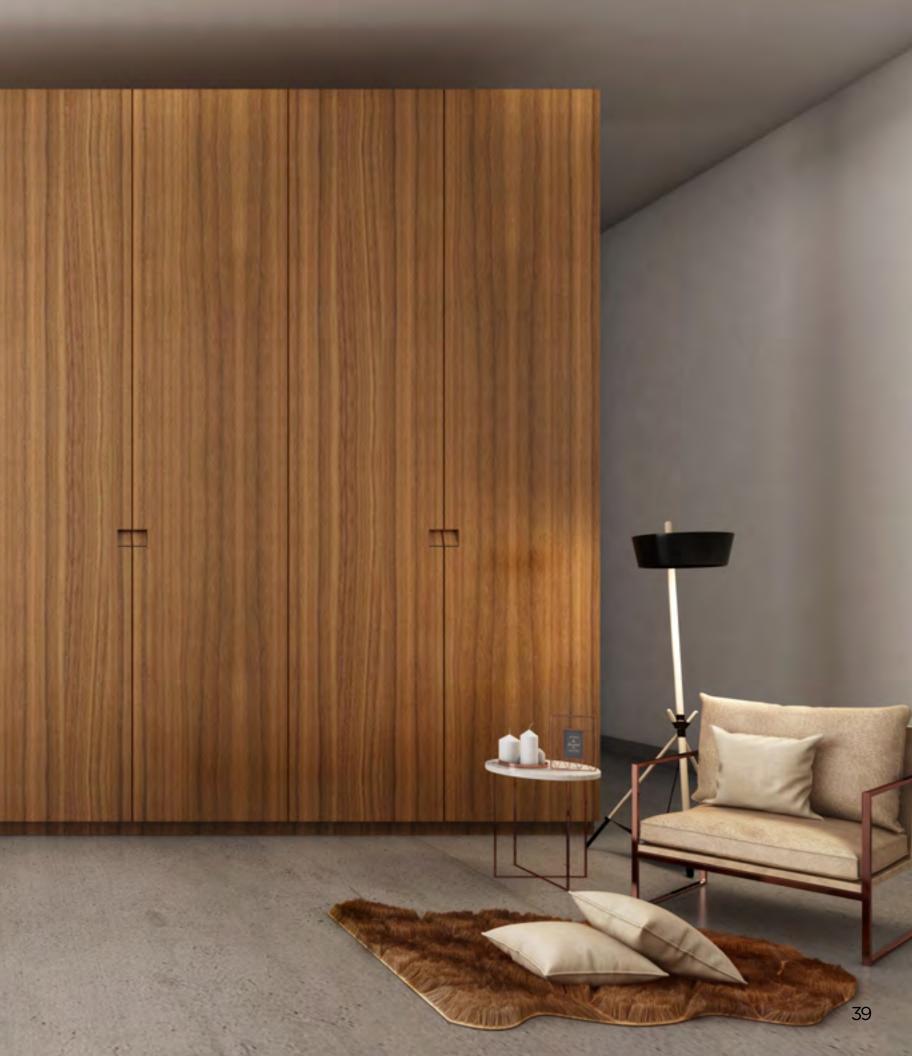

## wardrobe collection

Revolutionary and Rebellious - This range of wardrobes from the house of Indoline represents the coming of age for wardrobe design.

Encapsulating just about every nuance between Modern and Minimalistic to Traditional and Timeless, this range transforms what is essentially a storage unit into an extension of the person using it. In the same breath, recessed and inbuilt handles provide a silent touch of excellence that is a design purist's dream come true.

Through this range, we endeavor to give a befitting personal touch to every room.

After all, the structures that secure our belongings should effortlessly showcase our style as well.

OW/SW **01** 

OW/SW **02** 