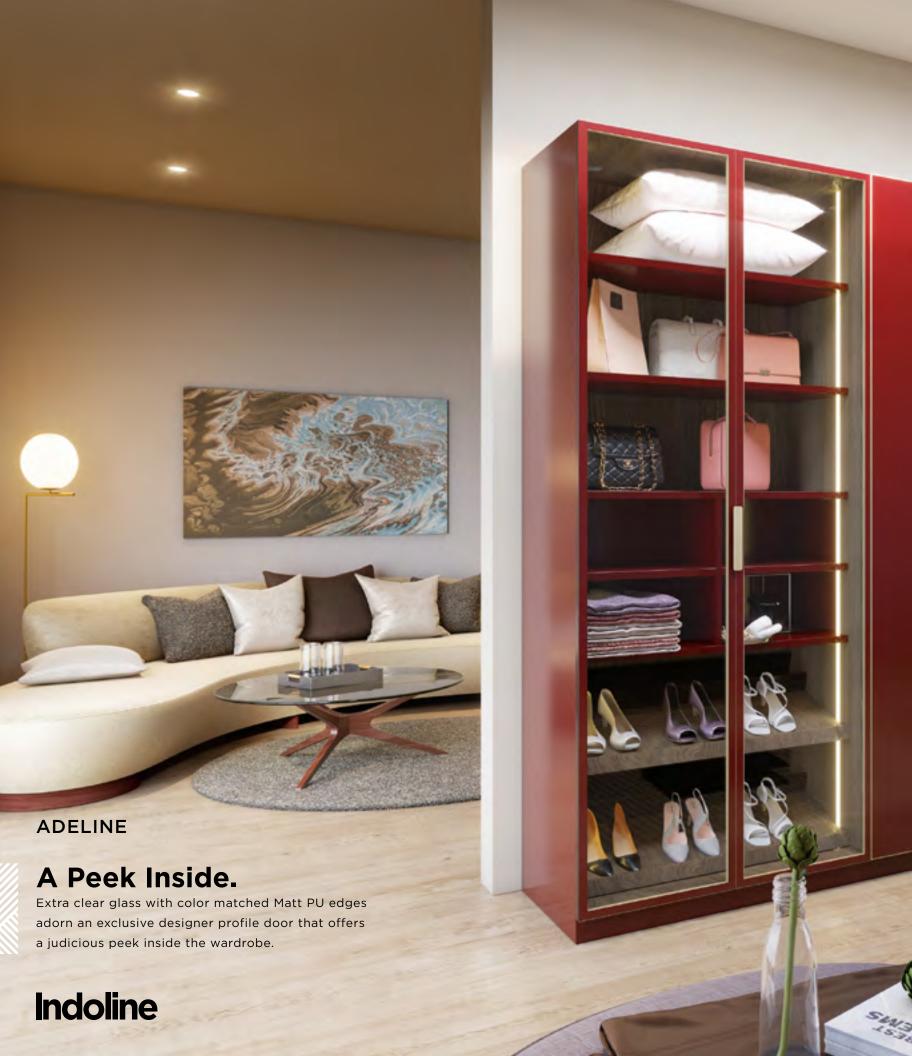

## wardrobe collection

Revolutionary and Rebellious - This range of wardrobes from the house of Indoline represents the coming of age for wardrobe design.

Encapsulating just about every nuance between Modern and Minimalistic to Traditional and Timeless, this range transforms what is essentially a storage unit into an extension of the person using it. In the same breath, recessed and inbuilt handles provide a silent touch of excellence that is a design purist's dream come true.