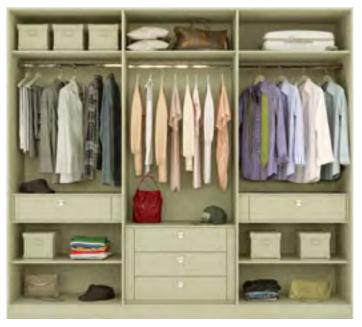

## wardrobe collection

Revolutionary and Rebellious - This range of wardrobes from the house of Indoline represents the coming of age for wardrobe design.

Encapsulating just about every nuance between Modern and Minimalistic to Traditional and Timeless, this range transforms what is essentially a storage unit into an extension of the person using it. In the same breath, recessed and inbuilt handles provide a silent touch of excellence that is a design purist's dream come true.

Through this range, we endeavor to give a befitting personal touch to every room.

After all, the structures that secure our belongings should effortlessly showcase our style as well.

OW/SW **01** 

OW/SW **02** 