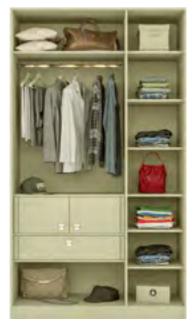

## wardrobe collection

Revolutionary and Rebellious - This range of wardrobes from the house of Indoline represents the coming of age for wardrobe design.

Encapsulating just about every nuance between Modern and Minimalistic to Traditional and Timeless, this range transforms what is essentially a storage unit into an extension of the person using it. In the same breath, recessed and inbuilt handles provide a silent touch of excellence that is a design purist's dream come true.

Through this range, we endeavor to give a befitting personal touch to every room.

After all, the structures that secure our belongings should effortlessly showcase our style as well.

OW/SW **01** 

OW/SW **02** 