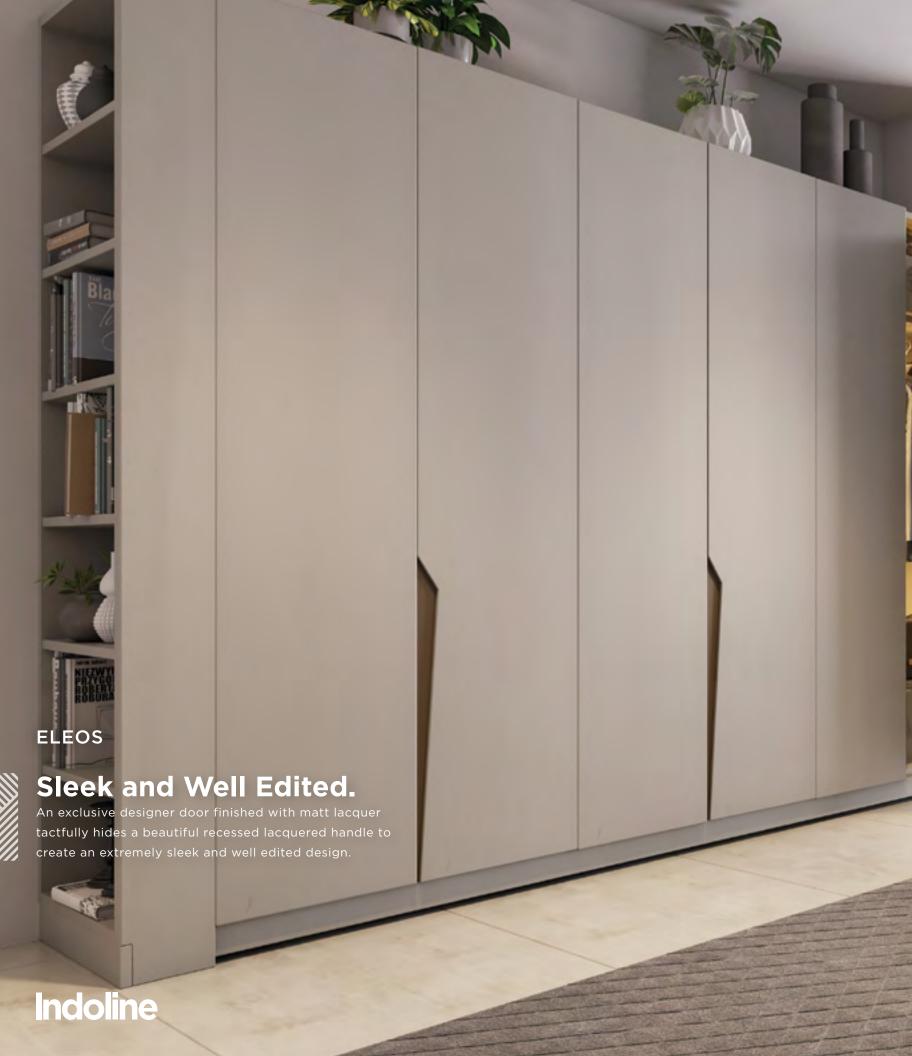

## wardrobe collection

Revolutionary and Rebellious - This range of wardrobes from the house of Indoline represents the coming of age for wardrobe design.

Encapsulating just about every nuance between Modern and Minimalistic to Traditional and Timeless, this range transforms what is essentially a storage unit into an extension of the person using it. In the same breath, recessed and inbuilt handles provide a silent touch of excellence that is a design purist's dream come true.

Through this range, we endeavor to give a befitting personal touch to every room.

After all, the structures that secure our belongings should effortlessly showcase our style as well.

OW/SW **01** 

OW/SW **02** 