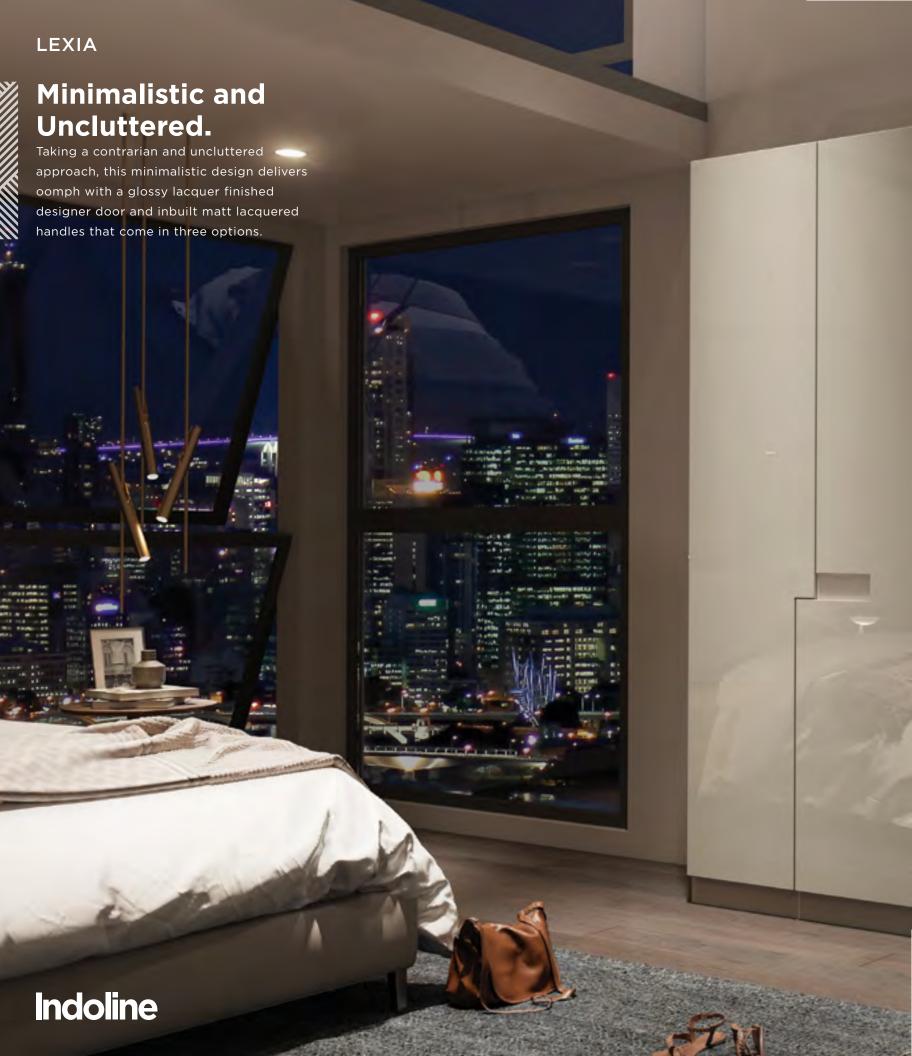

## wardrobe collection

Revolutionary and Rebellious - This range of wardrobes from the house of Indoline represents the coming of age for wardrobe design.

Encapsulating just about every nuance between Modern and Minimalistic to Traditional and Timeless, this range transforms what is essentially a storage unit into an extension of the person using it. In the same breath, recessed and inbuilt handles provide a silent touch of excellence that is a design purist's dream come true.

Through this range, we endeavor to give a befitting personal touch to every room.

After all, the structures that secure our belongings should effortlessly showcase our style as well.

OW/SW **01** 

OW/SW **02** 