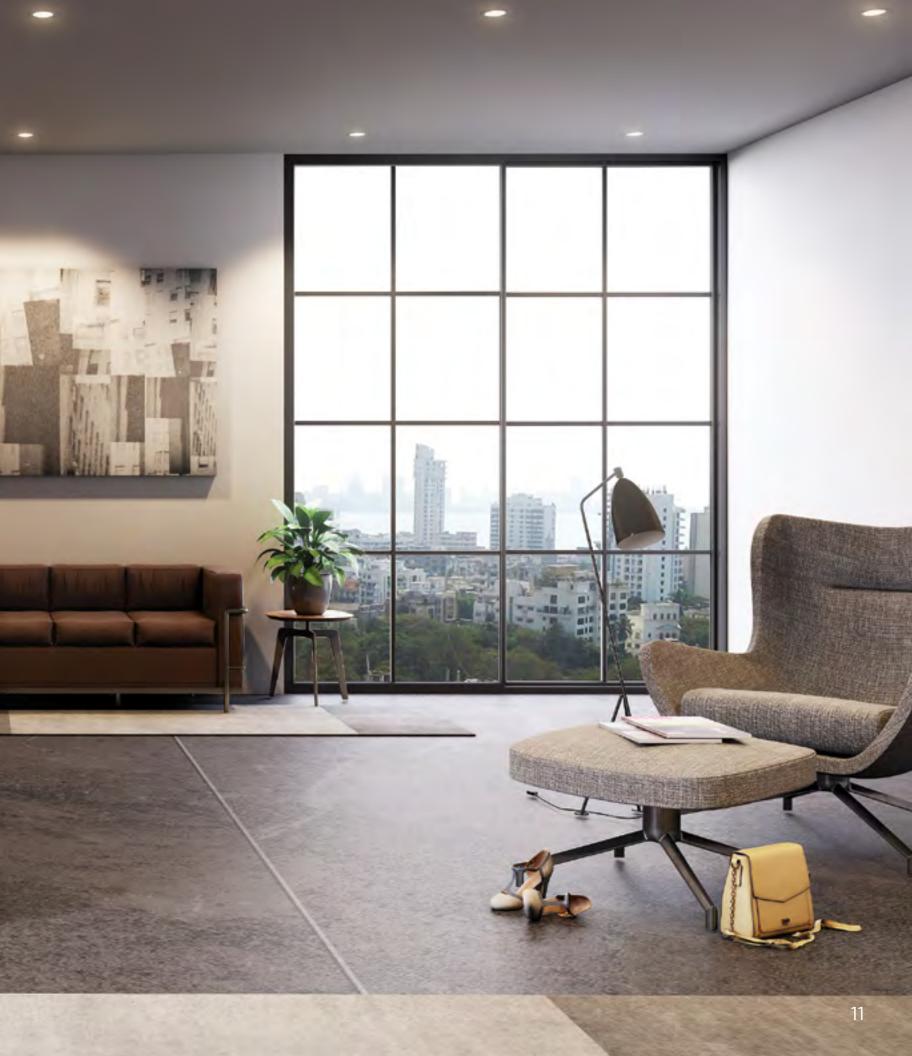

## wardrobe collection

Revolutionary and Rebellious - This range of wardrobes from the house of Indoline represents the coming of age for wardrobe design.

Encapsulating just about every nuance between Modern and Minimalistic to Traditional and Timeless, this range transforms what is essentially a storage unit into an extension of the person using it. In the same breath, recessed and inbuilt handles provide a silent touch of excellence that is a design purist's dream come true.

Through this range, we endeavor to give a befitting personal touch to every room.

After all, the structures that secure our belongings should effortlessly showcase our style as well.

OW/SW **01** 

OW/SW **02** 