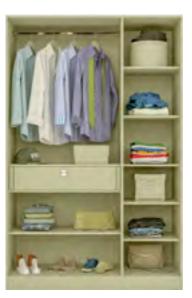

## wardrobe collection

Revolutionary and Rebellious - This range of wardrobes from the house of Indoline represents the coming of age for wardrobe design.

Encapsulating just about every nuance between Modern and Minimalistic to Traditional and Timeless, this range transforms what is essentially a storage unit into an extension of the person using it. In the same breath, recessed and inbuilt handles provide a silent touch of excellence that is a design purist's dream come true.

Through this range, we endeavor to give a befitting personal touch to every room.

After all, the structures that secure our belongings should effortlessly showcase our style as well.

OW/SW **01** 

OW/SW **02** 