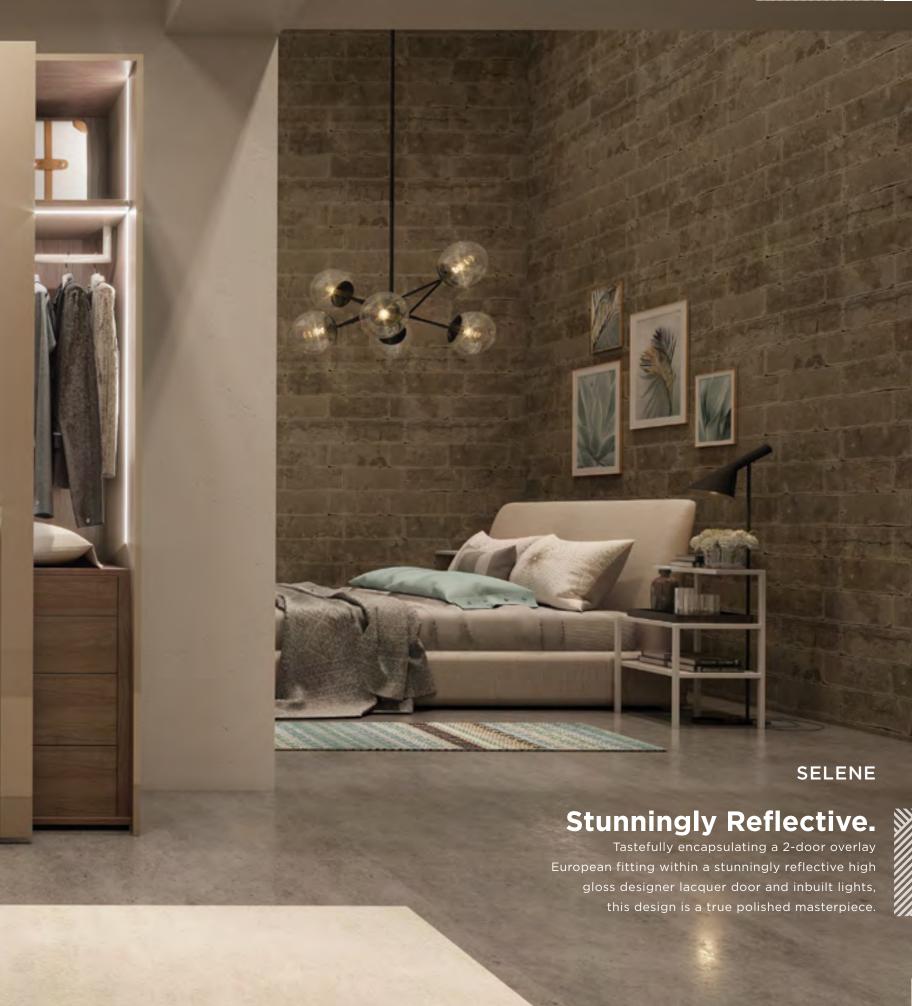

## wardrobe collection

Revolutionary and Rebellious - This range of wardrobes from the house of Indoline represents the coming of age for wardrobe design.

Encapsulating just about every nuance between Modern and Minimalistic to Traditional and Timeless, this range transforms what is essentially a storage unit into an extension of the person using it. In the same breath, recessed and inbuilt handles provide a silent touch of excellence that is a design purist's dream come true.

Through this range, we endeavor to give a befitting personal touch to every room.

After all, the structures that secure our belongings should effortlessly showcase our style as well.

OW/SW **01** 

OW/SW **02** 