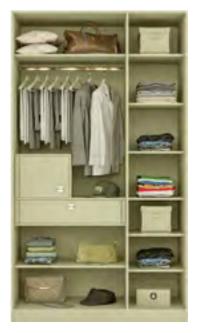

## wardrobe collection

Revolutionary and Rebellious - This range of wardrobes from the house of Indoline represents the coming of age for wardrobe design.

Encapsulating just about every nuance between Modern and Minimalistic to Traditional and Timeless, this range transforms what is essentially a storage unit into an extension of the person using it. In the same breath, recessed and inbuilt handles provide a silent touch of excellence that is a design purist's dream come true.

Through this range, we endeavor to give a befitting personal touch to every room.

After all, the structures that secure our belongings should effortlessly showcase our style as well.

OW/SW **01** 

OW/SW **02** 