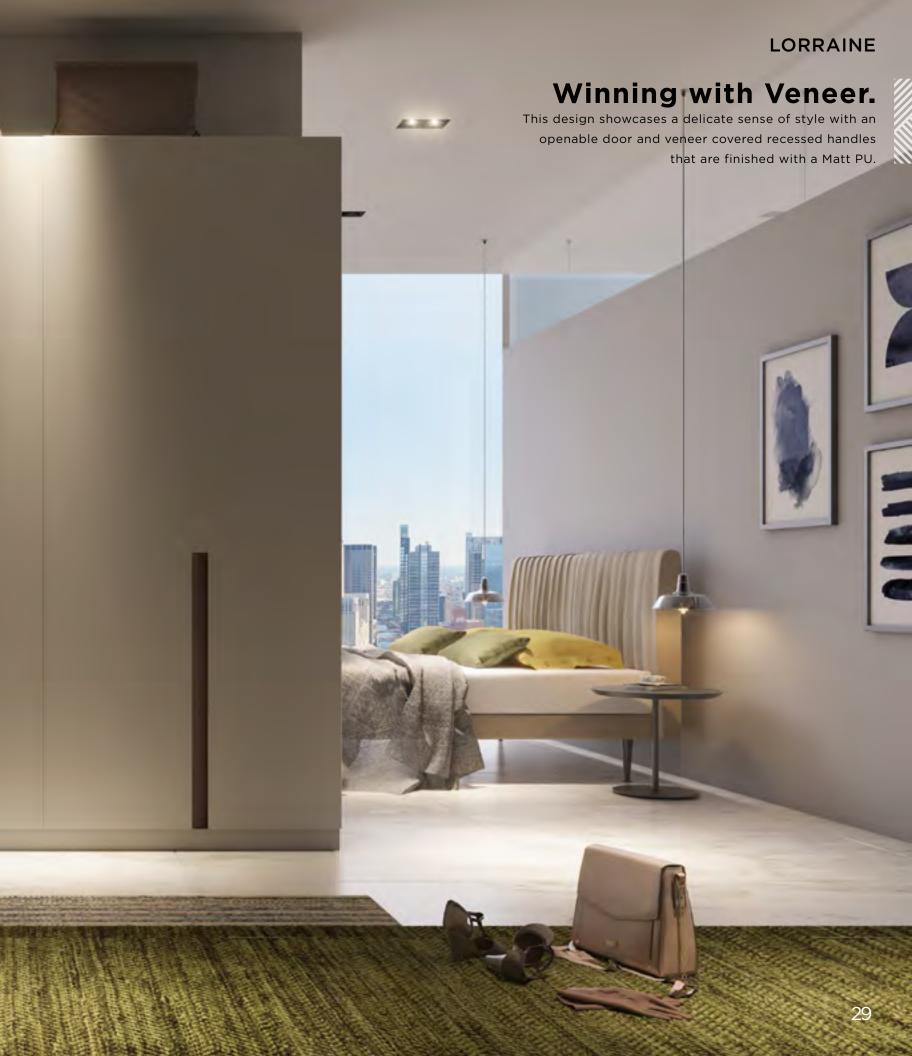

## wardrobe collection

Revolutionary and Rebellious - This range of wardrobes from the house of Indoline represents the coming of age for wardrobe design.

Encapsulating just about every nuance between Modern and Minimalistic to Traditional and Timeless, this range transforms what is essentially a storage unit into an extension of the person using it. In the same breath, recessed and inbuilt handles provide a silent touch of excellence that is a design purist's dream come true.

Through this range, we endeavor to give a befitting personal touch to every room.

After all, the structures that secure our belongings should effortlessly showcase our style as well.

OW/SW **01** 

OW/SW **02** 