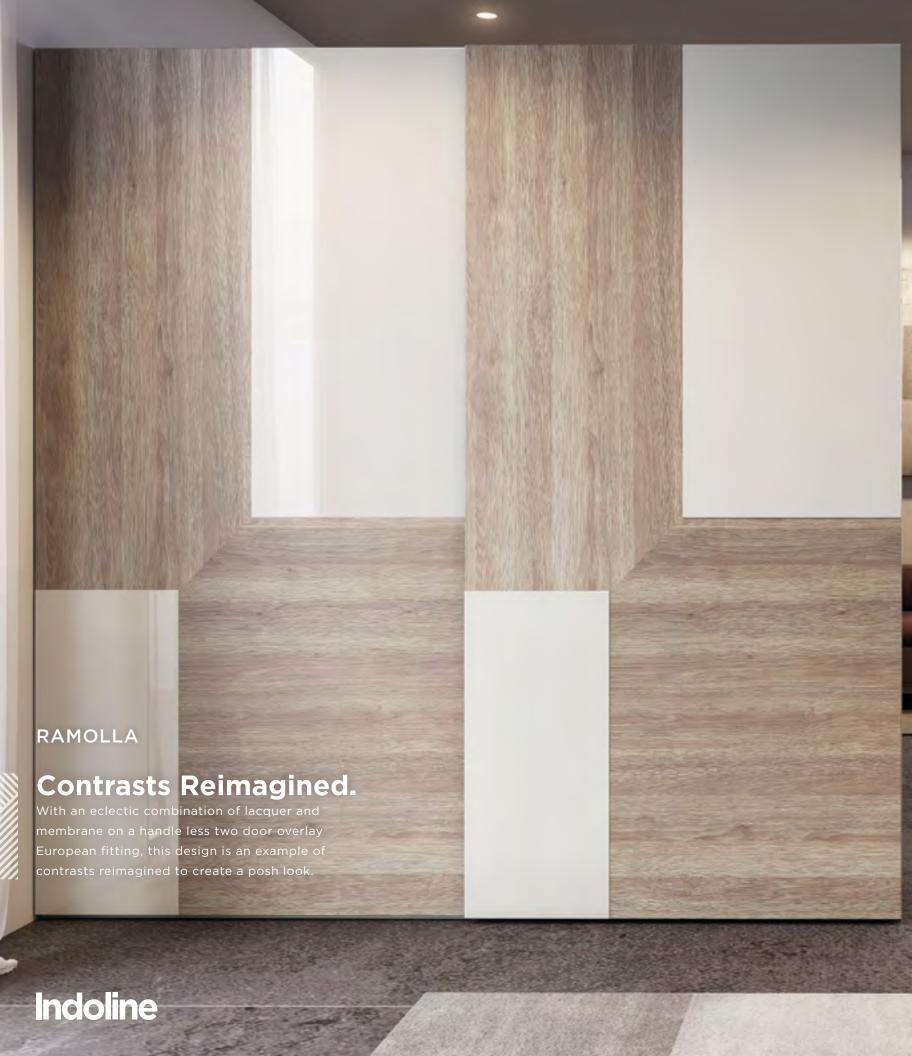

## wardrobe collection

Revolutionary and Rebellious - This range of wardrobes from the house of Indoline represents the coming of age for wardrobe design.

Encapsulating just about every nuance between Modern and Minimalistic to Traditional and Timeless, this range transforms what is essentially a storage unit into an extension of the person using it. In the same breath, recessed and inbuilt handles provide a silent touch of excellence that is a design purist's dream come true.

Through this range, we endeavor to give a befitting personal touch to every room.

After all, the structures that secure our belongings should effortlessly showcase our style as well.

OW/SW **01** 

OW/SW **02** 