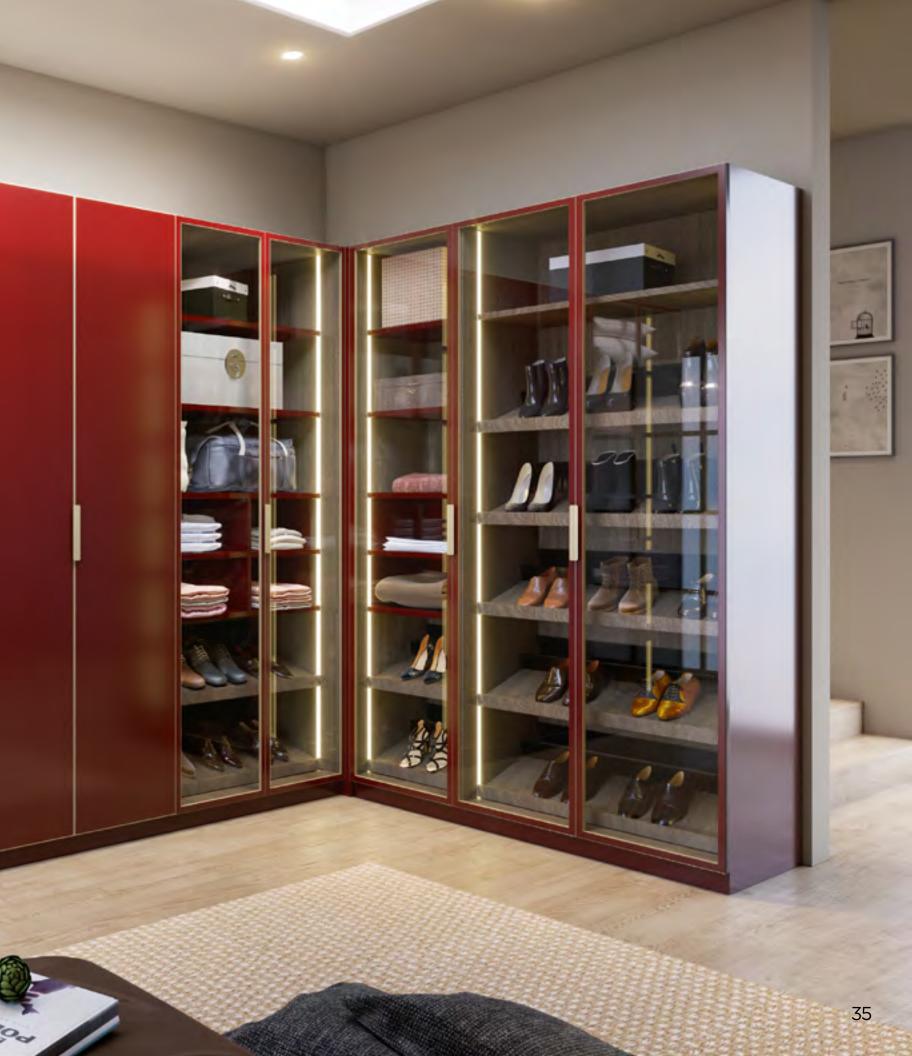

## wardrobe collection

Revolutionary and Rebellious - This range of wardrobes from the house of Indoline represents the coming of age for wardrobe design.

Encapsulating just about every nuance between Modern and Minimalistic to Traditional and Timeless, this range transforms what is essentially a storage unit into an extension of the person using it. In the same breath, recessed and inbuilt handles provide a silent touch of excellence that is a design purist's dream come true.