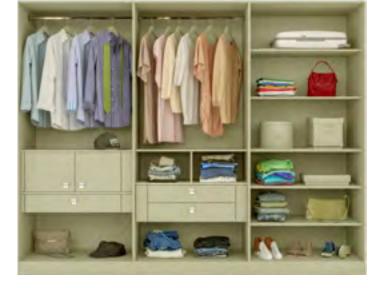

## wardrobe collection

Revolutionary and Rebellious - This range of wardrobes from the house of Indoline represents the coming of age for wardrobe design.

Encapsulating just about every nuance between Modern and Minimalistic to Traditional and Timeless, this range transforms what is essentially a storage unit into an extension of the person using it. In the same breath, recessed and inbuilt handles provide a silent touch of excellence that is a design purist's dream come true.

Through this range, we endeavor to give a befitting personal touch to every room.

After all, the structures that secure our belongings should effortlessly showcase our style as well.

OW/SW **01** 

OW/SW **02** 