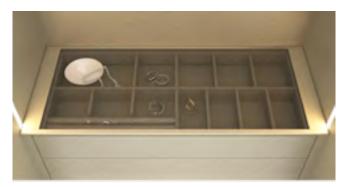

### Wardrobe Accessories

Hanger rod

Trouser rack

Jewellery tray

Accessory tray

Shoe rack