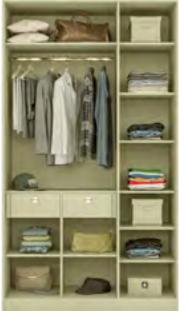

## wardrobe collection

Revolutionary and Rebellious - This range of wardrobes from the house of Indoline represents the coming of age for wardrobe design.

Encapsulating just about every nuance between Modern and Minimalistic to Traditional and Timeless, this range transforms what is essentially a storage unit into an extension of the person using it. In the same breath, recessed and inbuilt handles provide a silent touch of excellence that is a design purist's dream come true.

Through this range, we endeavor to give a befitting personal touch to every room.

After all, the structures that secure our belongings should effortlessly showcase our style as well.

OW/SW **01** 

OW/SW **02** 