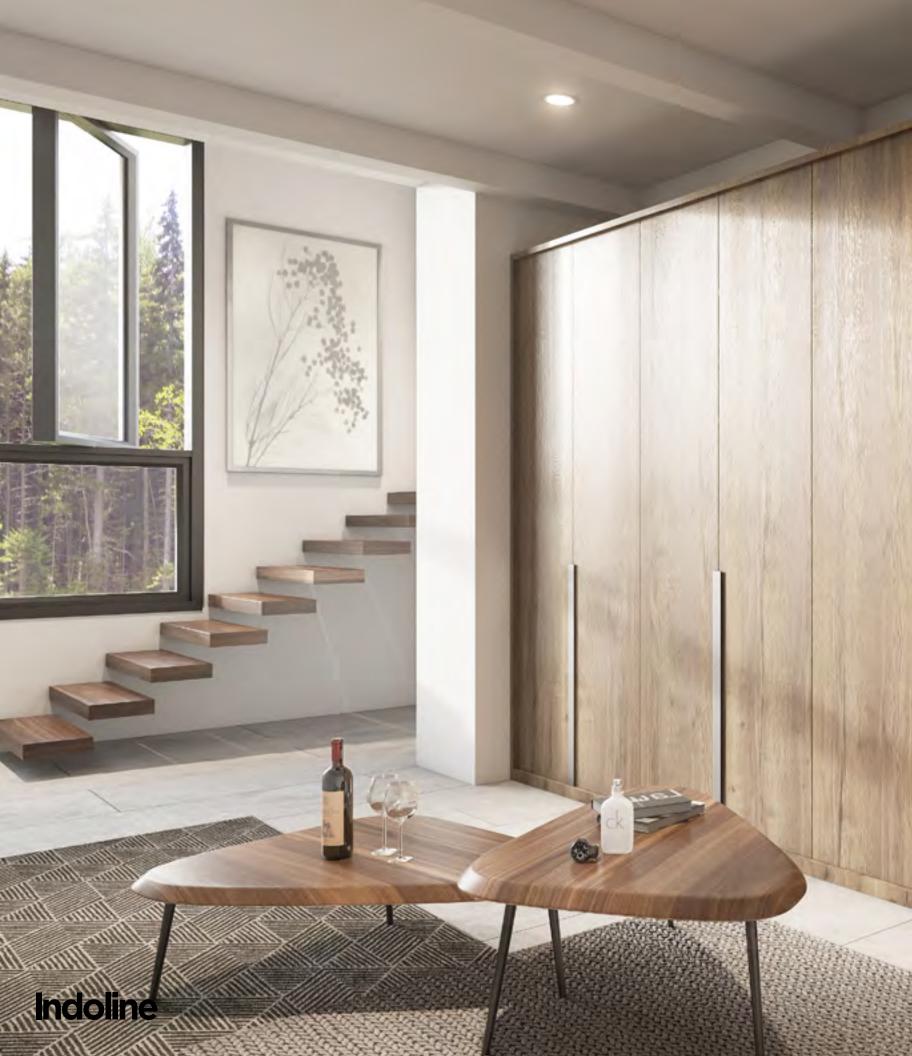

## wardrobe collection

Revolutionary and Rebellious - This range of wardrobes from the house of Indoline represents the coming of age for wardrobe design.

Encapsulating just about every nuance between Modern and Minimalistic to Traditional and Timeless, this range transforms what is essentially a storage unit into an extension of the person using it. In the same breath, recessed and inbuilt handles provide a silent touch of excellence that is a design purist's dream come true.

Through this range, we endeavor to give a befitting personal touch to every room.

After all, the structures that secure our belongings should effortlessly showcase our style as well.

OW/SW **01** 

OW/SW **02** 