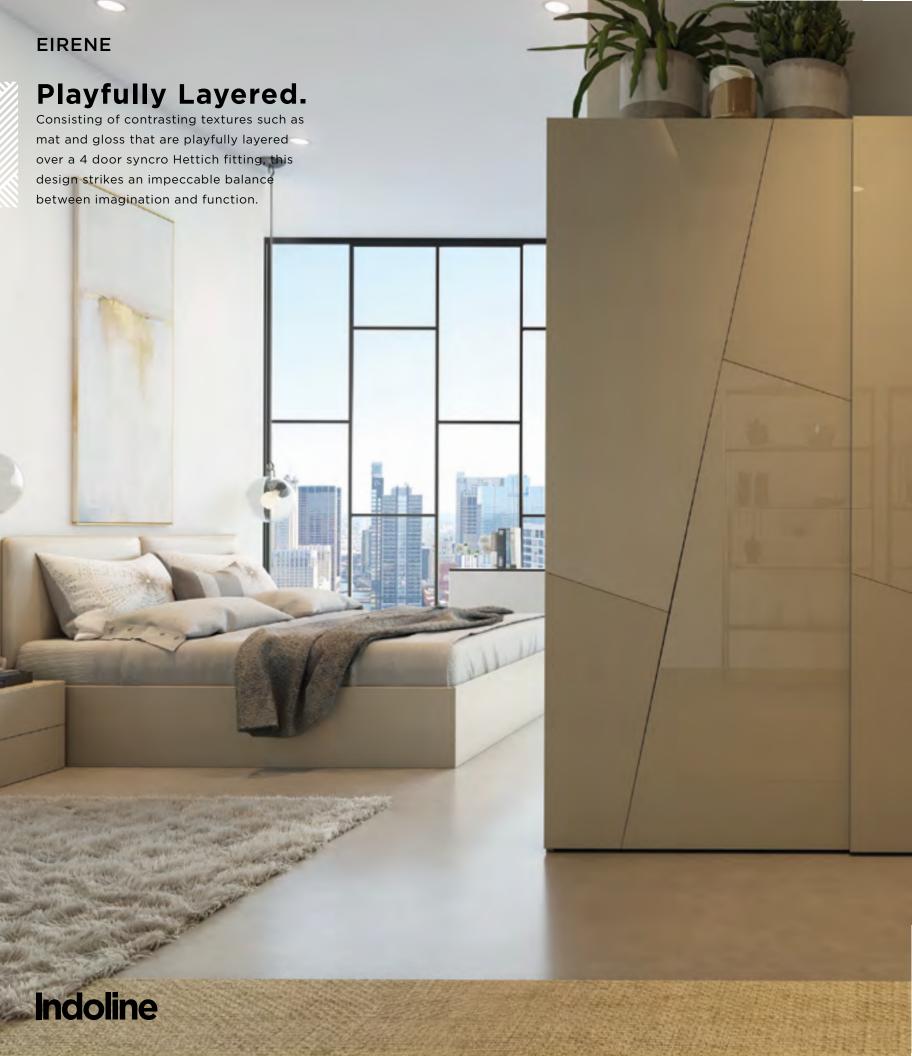

## wardrobe collection

Revolutionary and Rebellious - This range of wardrobes from the house of Indoline represents the coming of age for wardrobe design.

Encapsulating just about every nuance between Modern and Minimalistic to Traditional and Timeless, this range transforms what is essentially a storage unit into an extension of the person using it. In the same breath, recessed and inbuilt handles provide a silent touch of excellence that is a design purist's dream come true.

Through this range, we endeavor to give a befitting personal touch to every room.

After all, the structures that secure our belongings should effortlessly showcase our style as well.

OW/SW **01** 

OW/SW **02** 