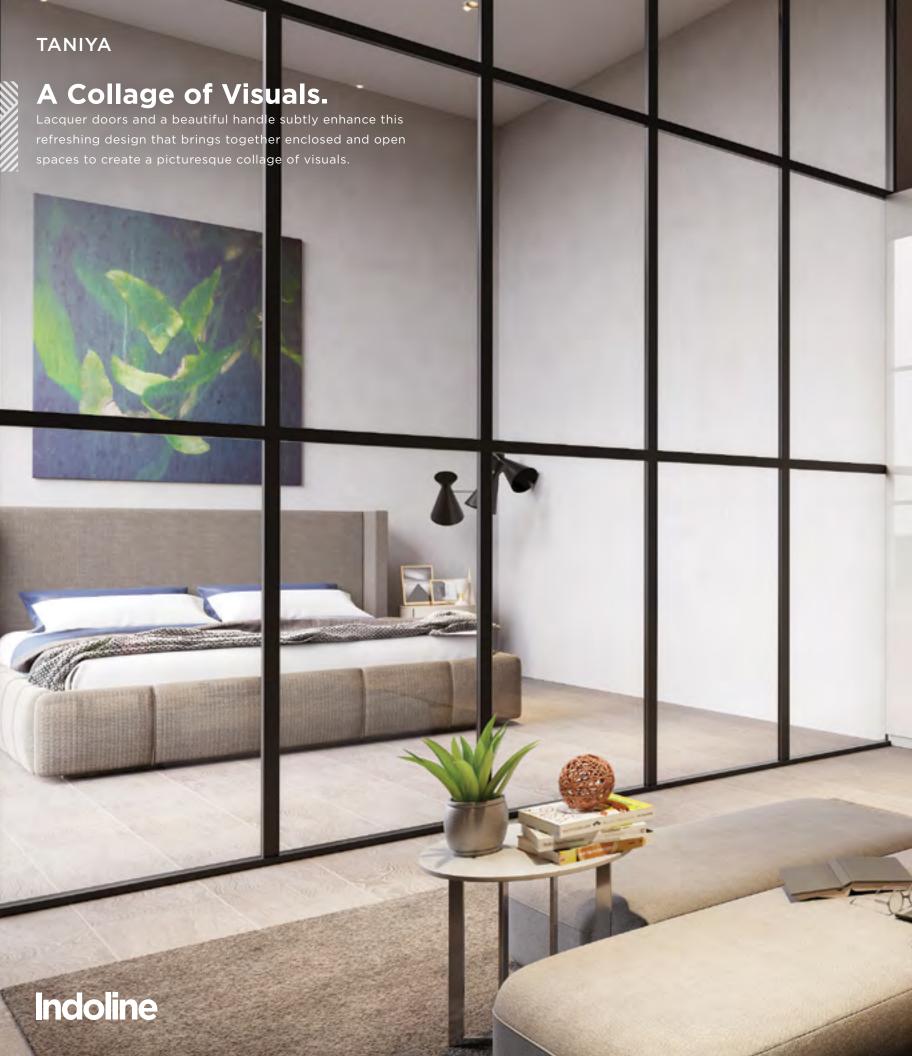

## wardrobe collection

Revolutionary and Rebellious - This range of wardrobes from the house of Indoline represents the coming of age for wardrobe design.

Encapsulating just about every nuance between Modern and Minimalistic to Traditional and Timeless, this range transforms what is essentially a storage unit into an extension of the person using it. In the same breath, recessed and inbuilt handles provide a silent touch of excellence that is a design purist's dream come true.

Through this range, we endeavor to give a befitting personal touch to every room.

After all, the structures that secure our belongings should effortlessly showcase our style as well.

OW/SW **01** 

OW/SW **02** 