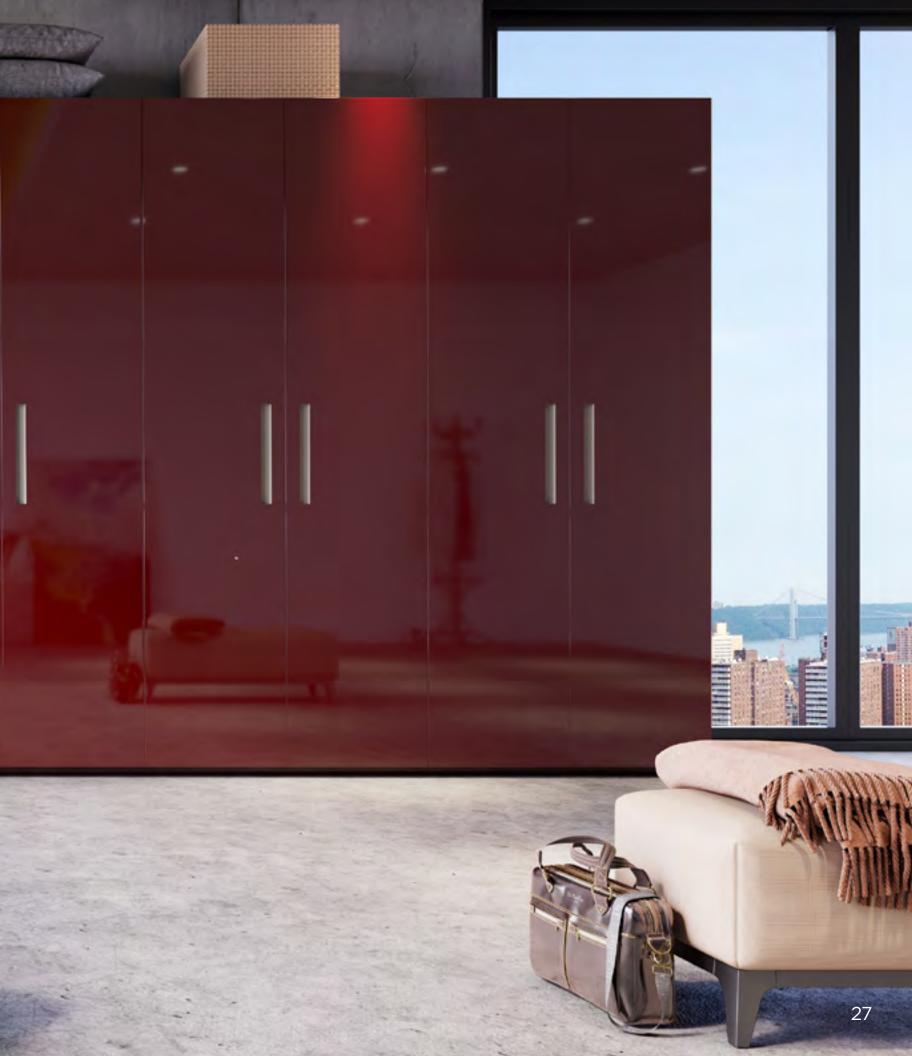

## wardrobe collection

Revolutionary and Rebellious - This range of wardrobes from the house of Indoline represents the coming of age for wardrobe design.

Encapsulating just about every nuance between Modern and Minimalistic to Traditional and Timeless, this range transforms what is essentially a storage unit into an extension of the person using it. In the same breath, recessed and inbuilt handles provide a silent touch of excellence that is a design purist's dream come true.

Through this range, we endeavor to give a befitting personal touch to every room.

After all, the structures that secure our belongings should effortlessly showcase our style as well.

OW/SW **01** 

OW/SW **02** 