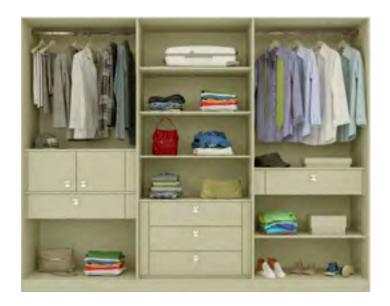

## wardrobe collection

Revolutionary and Rebellious - This range of wardrobes from the house of Indoline represents the coming of age for wardrobe design.

Encapsulating just about every nuance between Modern and Minimalistic to Traditional and Timeless, this range transforms what is essentially a storage unit into an extension of the person using it. In the same breath, recessed and inbuilt handles provide a silent touch of excellence that is a design purist's dream come true.

Through this range, we endeavor to give a befitting personal touch to every room.

After all, the structures that secure our belongings should effortlessly showcase our style as well.

OW/SW **01** 

OW/SW **02** 