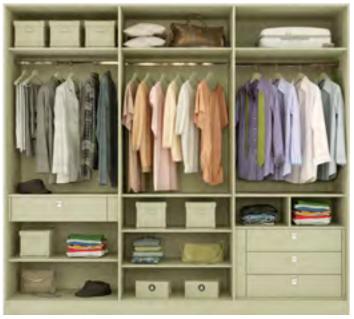

## wardrobe collection

Revolutionary and Rebellious - This range of wardrobes from the house of Indoline represents the coming of age for wardrobe design.

Encapsulating just about every nuance between Modern and Minimalistic to Traditional and Timeless, this range transforms what is essentially a storage unit into an extension of the person using it. In the same breath, recessed and inbuilt handles provide a silent touch of excellence that is a design purist's dream come true.

Through this range, we endeavor to give a befitting personal touch to every room.

After all, the structures that secure our belongings should effortlessly showcase our style as well.

OW/SW **01** 

OW/SW **02** 