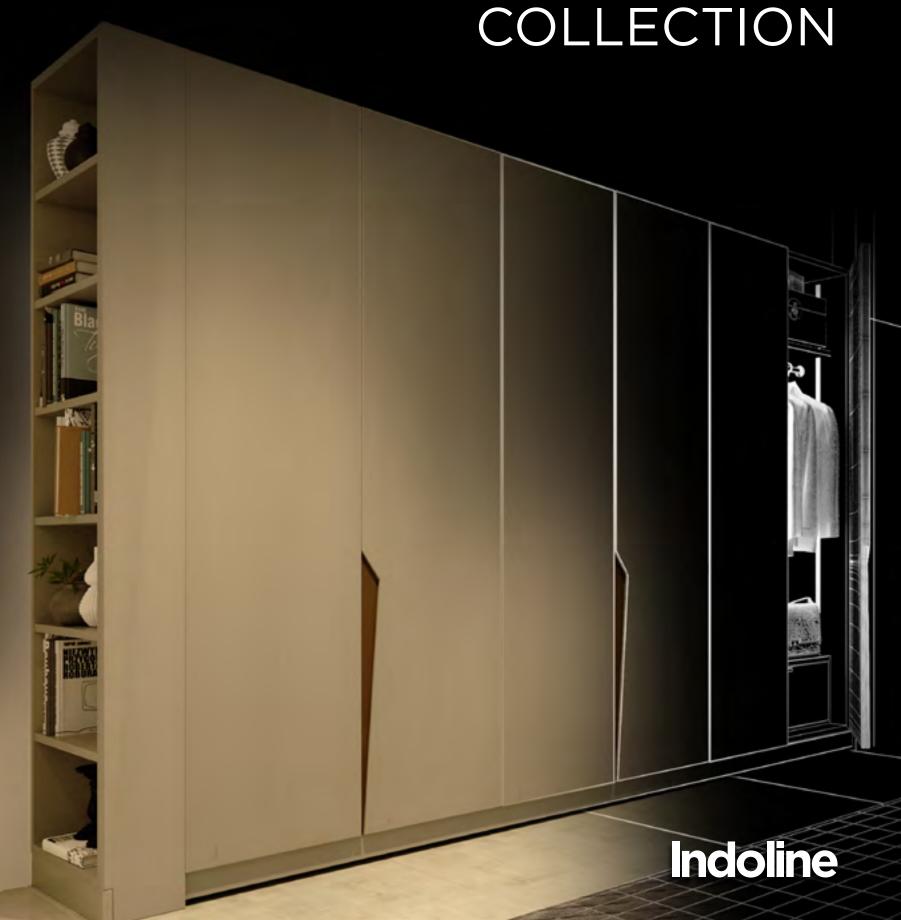

## wardrobe collection

Revolutionary and Rebellious - This range of wardrobes from the house of Indoline represents the coming of age for wardrobe design.

Encapsulating just about every nuance between Modern and Minimalistic to Traditional and Timeless, this range transforms what is essentially a storage unit into an extension of the person using it. In the same breath, recessed and inbuilt handles provide a silent touch of excellence that is a design purist's dream come true.

Through this range, we endeavor to give a befitting personal touch to every room.

After all, the structures that secure our belongings should effortlessly showcase our style as well.

OW/SW **01** 

OW/SW **02** 