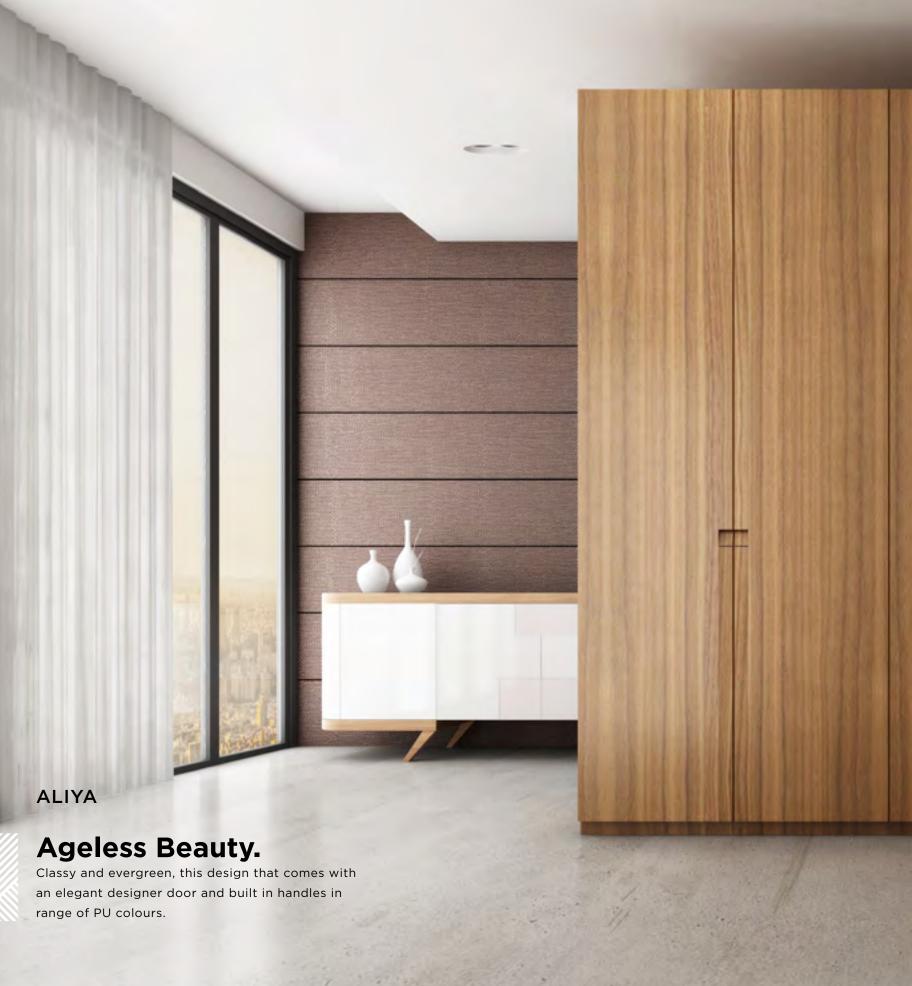

## wardrobe collection

Revolutionary and Rebellious - This range of wardrobes from the house of Indoline represents the coming of age for wardrobe design.

Encapsulating just about every nuance between Modern and Minimalistic to Traditional and Timeless, this range transforms what is essentially a storage unit into an extension of the person using it. In the same breath, recessed and inbuilt handles provide a silent touch of excellence that is a design purist's dream come true.

Through this range, we endeavor to give a befitting personal touch to every room.

After all, the structures that secure our belongings should effortlessly showcase our style as well.

OW/SW **01** 

OW/SW **02** 