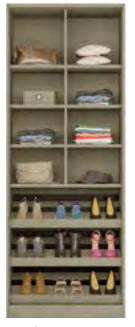

## wardrobe collection

Revolutionary and Rebellious - This range of wardrobes from the house of Indoline represents the coming of age for wardrobe design.

Encapsulating just about every nuance between Modern and Minimalistic to Traditional and Timeless, this range transforms what is essentially a storage unit into an extension of the person using it. In the same breath, recessed and inbuilt handles provide a silent touch of excellence that is a design purist's dream come true.

Through this range, we endeavor to give a befitting personal touch to every room.

After all, the structures that secure our belongings should effortlessly showcase our style as well.

OW/SW **01** 

OW/SW **02** 

### Wardrobe Accessories

Hanger rod

Trouser rack

Jewellery tray

Accessory tray

Shoe rack