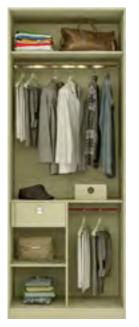

## wardrobe collection

Revolutionary and Rebellious - This range of wardrobes from the house of Indoline represents the coming of age for wardrobe design.

Encapsulating just about every nuance between Modern and Minimalistic to Traditional and Timeless, this range transforms what is essentially a storage unit into an extension of the person using it. In the same breath, recessed and inbuilt handles provide a silent touch of excellence that is a design purist's dream come true.

Through this range, we endeavor to give a befitting personal touch to every room.

After all, the structures that secure our belongings should effortlessly showcase our style as well.

OW/SW **01** 

OW/SW **02** 

### Wardrobe Accessories

Hanger rod

Trouser rack

Jewellery tray

Accessory tray

Shoe rack