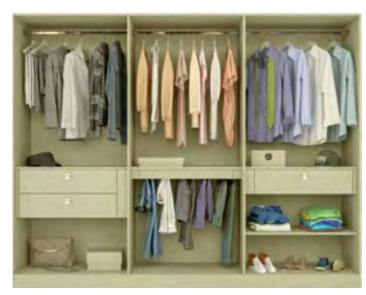

## wardrobe collection

Revolutionary and Rebellious - This range of wardrobes from the house of Indoline represents the coming of age for wardrobe design.

Encapsulating just about every nuance between Modern and Minimalistic to Traditional and Timeless, this range transforms what is essentially a storage unit into an extension of the person using it. In the same breath, recessed and inbuilt handles provide a silent touch of excellence that is a design purist's dream come true.

Through this range, we endeavor to give a befitting personal touch to every room.

After all, the structures that secure our belongings should effortlessly showcase our style as well.

OW/SW **01** 

OW/SW **02** 