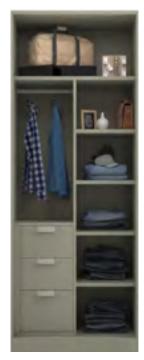

## wardrobe collection

Revolutionary and Rebellious - This range of wardrobes from the house of Indoline represents the coming of age for wardrobe design.

Encapsulating just about every nuance between Modern and Minimalistic to Traditional and Timeless, this range transforms what is essentially a storage unit into an extension of the person using it. In the same breath, recessed and inbuilt handles provide a silent touch of excellence that is a design purist's dream come true.

Through this range, we endeavor to give a befitting personal touch to every room.

After all, the structures that secure our belongings should effortlessly showcase our style as well.

OW/SW **01** 

OW/SW **02** 