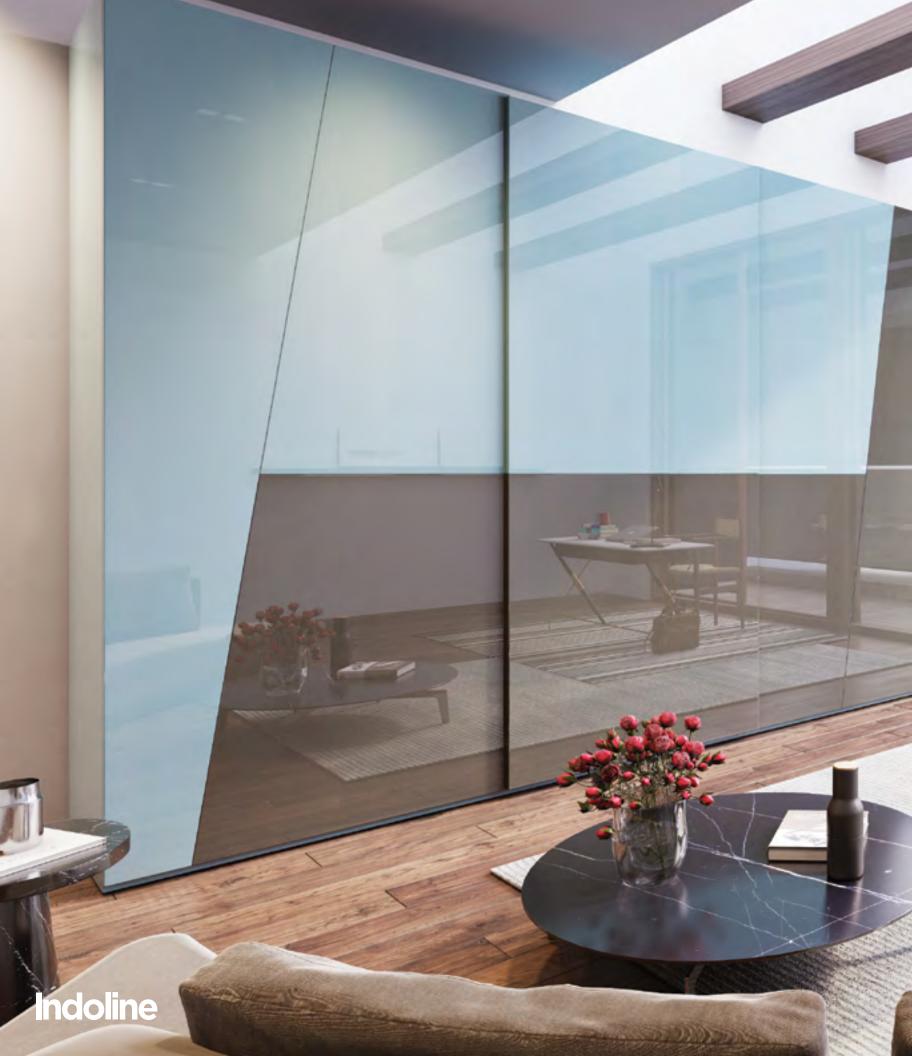

## wardrobe collection

Revolutionary and Rebellious - This range of wardrobes from the house of Indoline represents the coming of age for wardrobe design.

Encapsulating just about every nuance between Modern and Minimalistic to Traditional and Timeless, this range transforms what is essentially a storage unit into an extension of the person using it. In the same breath, recessed and inbuilt handles provide a silent touch of excellence that is a design purist's dream come true.

Through this range, we endeavor to give a befitting personal touch to every room.

After all, the structures that secure our belongings should effortlessly showcase our style as well.

OW/SW **01** 

OW/SW **02** 