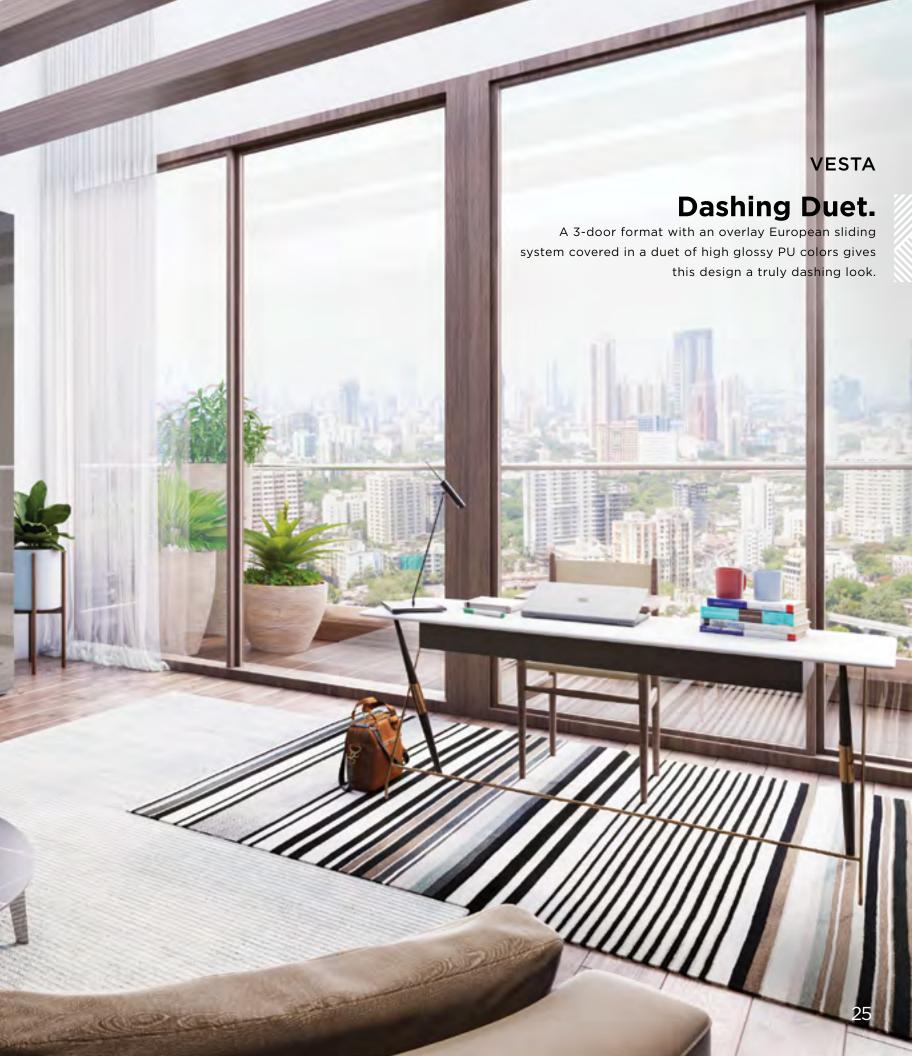

## wardrobe collection

Revolutionary and Rebellious - This range of wardrobes from the house of Indoline represents the coming of age for wardrobe design.

Encapsulating just about every nuance between Modern and Minimalistic to Traditional and Timeless, this range transforms what is essentially a storage unit into an extension of the person using it. In the same breath, recessed and inbuilt handles provide a silent touch of excellence that is a design purist's dream come true.

Through this range, we endeavor to give a befitting personal touch to every room.

After all, the structures that secure our belongings should effortlessly showcase our style as well.

OW/SW **01** 

OW/SW **02** 