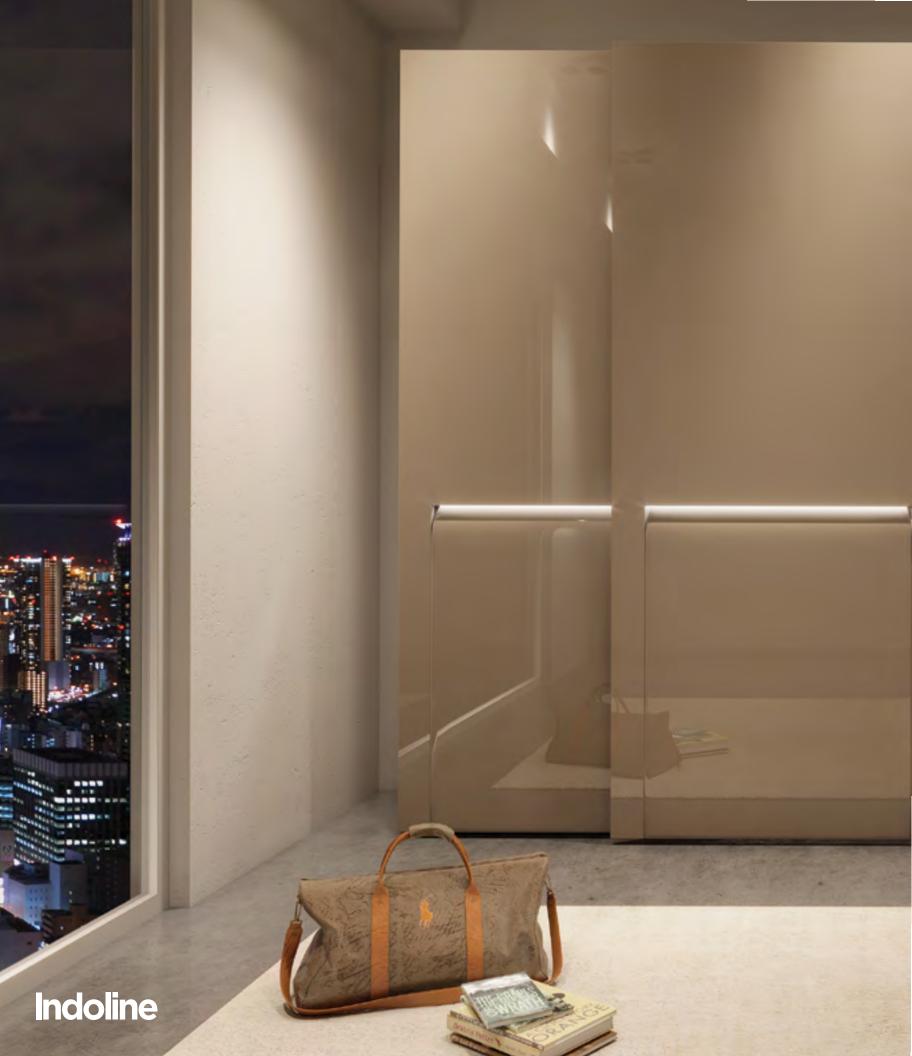

## wardrobe collection

Revolutionary and Rebellious - This range of wardrobes from the house of Indoline represents the coming of age for wardrobe design.

Encapsulating just about every nuance between Modern and Minimalistic to Traditional and Timeless, this range transforms what is essentially a storage unit into an extension of the person using it. In the same breath, recessed and inbuilt handles provide a silent touch of excellence that is a design purist's dream come true.

Through this range, we endeavor to give a befitting personal touch to every room.

After all, the structures that secure our belongings should effortlessly showcase our style as well.

OW/SW **01** 

OW/SW **02** 