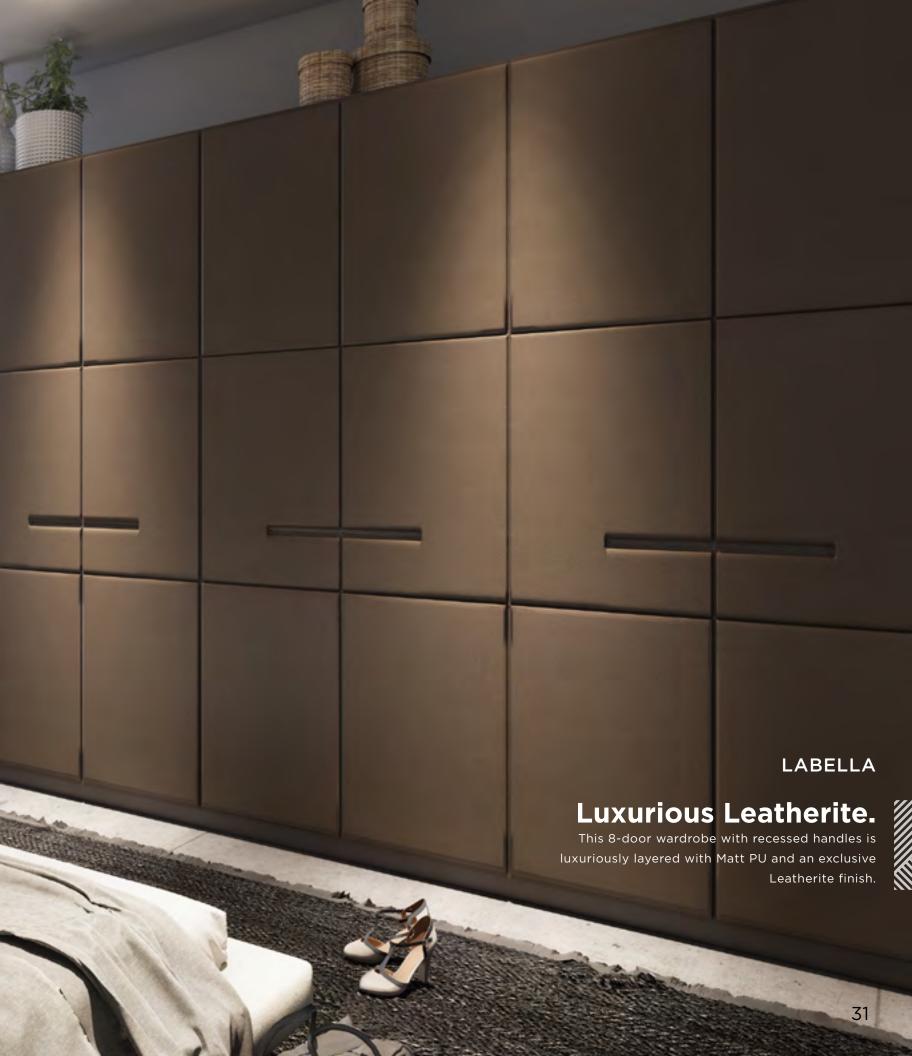

## wardrobe collection

Revolutionary and Rebellious - This range of wardrobes from the house of Indoline represents the coming of age for wardrobe design.

Encapsulating just about every nuance between Modern and Minimalistic to Traditional and Timeless, this range transforms what is essentially a storage unit into an extension of the person using it. In the same breath, recessed and inbuilt handles provide a silent touch of excellence that is a design purist's dream come true.

Through this range, we endeavor to give a befitting personal touch to every room.

After all, the structures that secure our belongings should effortlessly showcase our style as well.

OW/SW **01** 

OW/SW **02** 