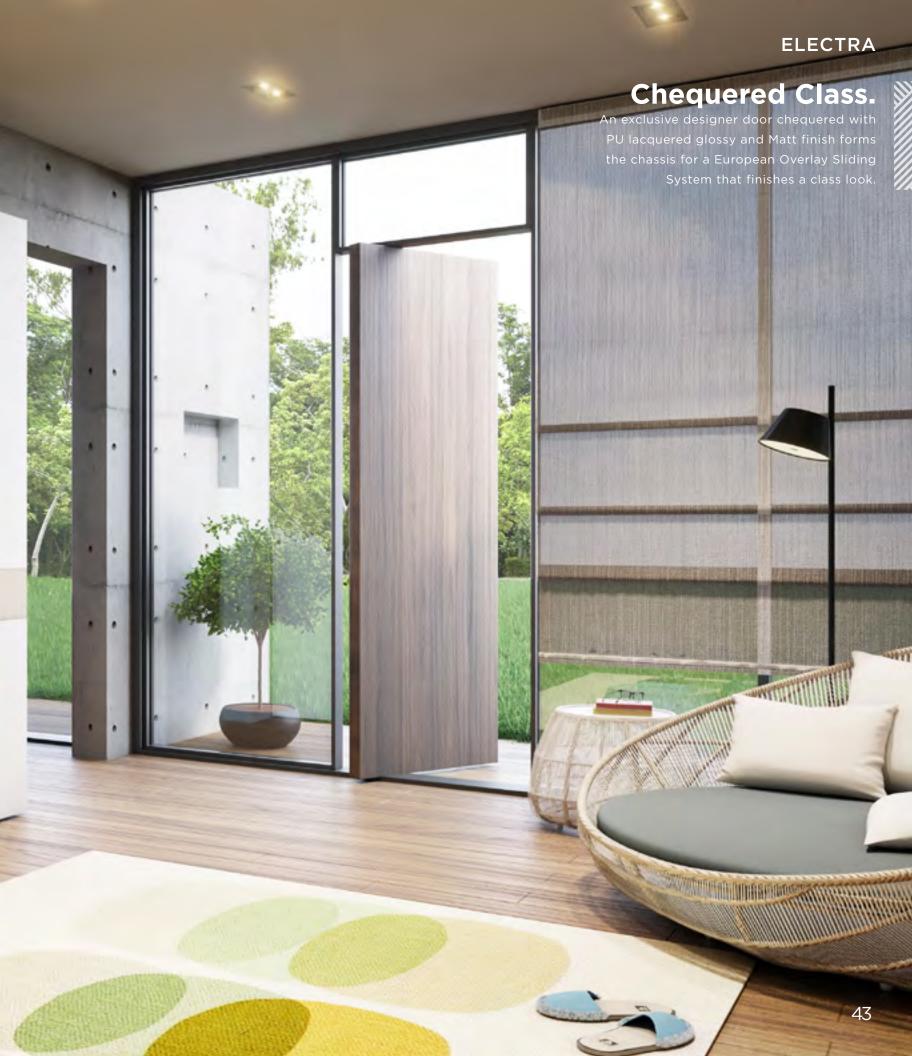

## wardrobe collection

Revolutionary and Rebellious - This range of wardrobes from the house of Indoline represents the coming of age for wardrobe design.

Encapsulating just about every nuance between Modern and Minimalistic to Traditional and Timeless, this range transforms what is essentially a storage unit into an extension of the person using it. In the same breath, recessed and inbuilt handles provide a silent touch of excellence that is a design purist's dream come true.

Through this range, we endeavor to give a befitting personal touch to every room.

After all, the structures that secure our belongings should effortlessly showcase our style as well.

OW/SW **01** 

OW/SW **02** 