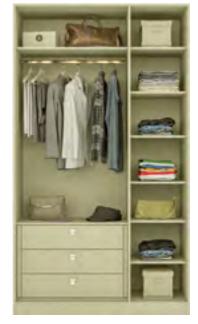

## wardrobe collection

Revolutionary and Rebellious - This range of wardrobes from the house of Indoline represents the coming of age for wardrobe design.

Encapsulating just about every nuance between Modern and Minimalistic to Traditional and Timeless, this range transforms what is essentially a storage unit into an extension of the person using it. In the same breath, recessed and inbuilt handles provide a silent touch of excellence that is a design purist's dream come true.

Through this range, we endeavor to give a befitting personal touch to every room.

After all, the structures that secure our belongings should effortlessly showcase our style as well.

OW/SW **01** 

OW/SW **02** 