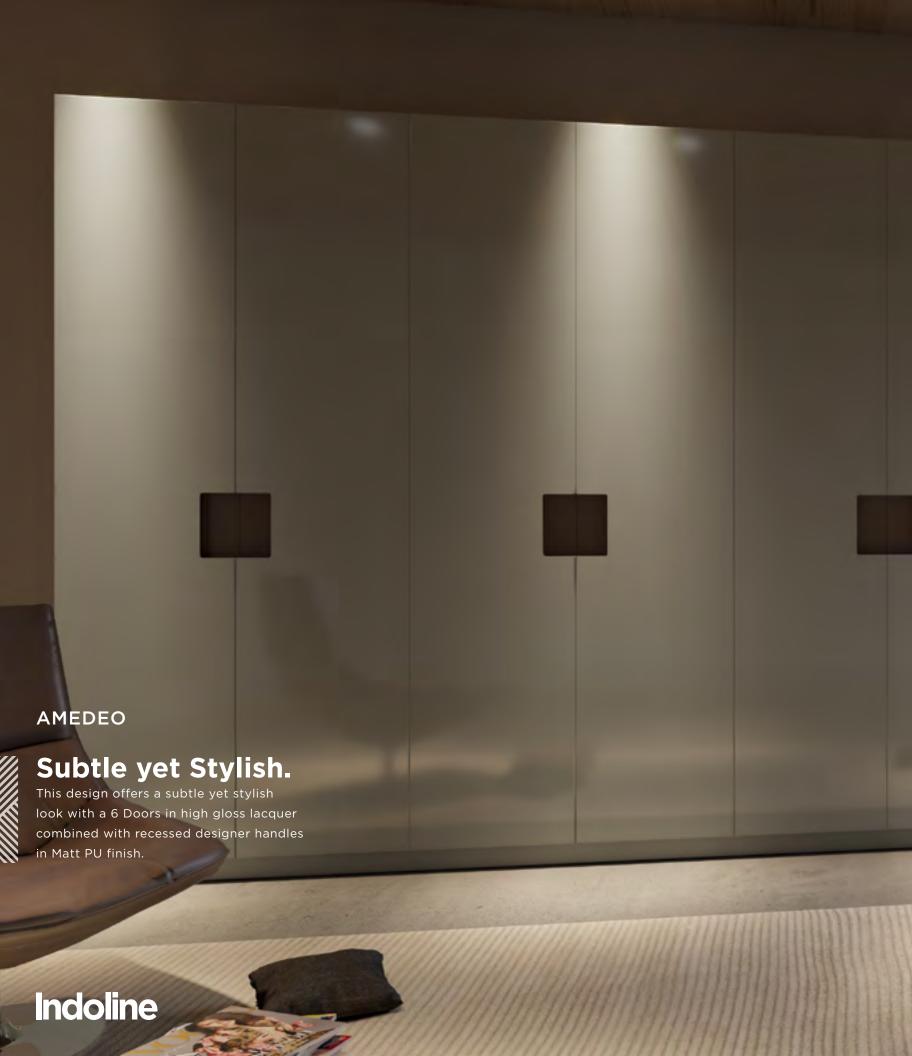

## wardrobe collection

Revolutionary and Rebellious - This range of wardrobes from the house of Indoline represents the coming of age for wardrobe design.

Encapsulating just about every nuance between Modern and Minimalistic to Traditional and Timeless, this range transforms what is essentially a storage unit into an extension of the person using it. In the same breath, recessed and inbuilt handles provide a silent touch of excellence that is a design purist's dream come true.

Through this range, we endeavor to give a befitting personal touch to every room.

After all, the structures that secure our belongings should effortlessly showcase our style as well.

OW/SW **01** 

OW/SW **02** 