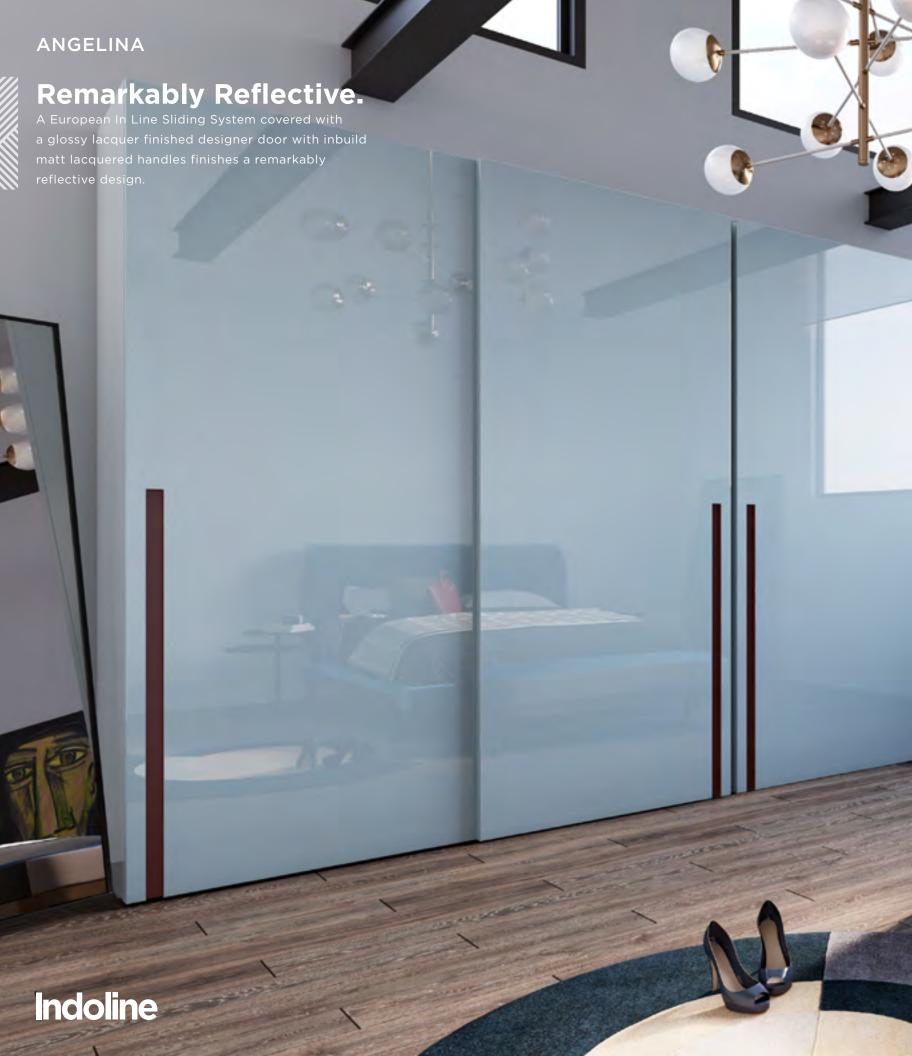

## wardrobe collection

Revolutionary and Rebellious - This range of wardrobes from the house of Indoline represents the coming of age for wardrobe design.

Encapsulating just about every nuance between Modern and Minimalistic to Traditional and Timeless, this range transforms what is essentially a storage unit into an extension of the person using it. In the same breath, recessed and inbuilt handles provide a silent touch of excellence that is a design purist's dream come true.

Through this range, we endeavor to give a befitting personal touch to every room.

After all, the structures that secure our belongings should effortlessly showcase our style as well.

OW/SW **01** 

OW/SW **02** 