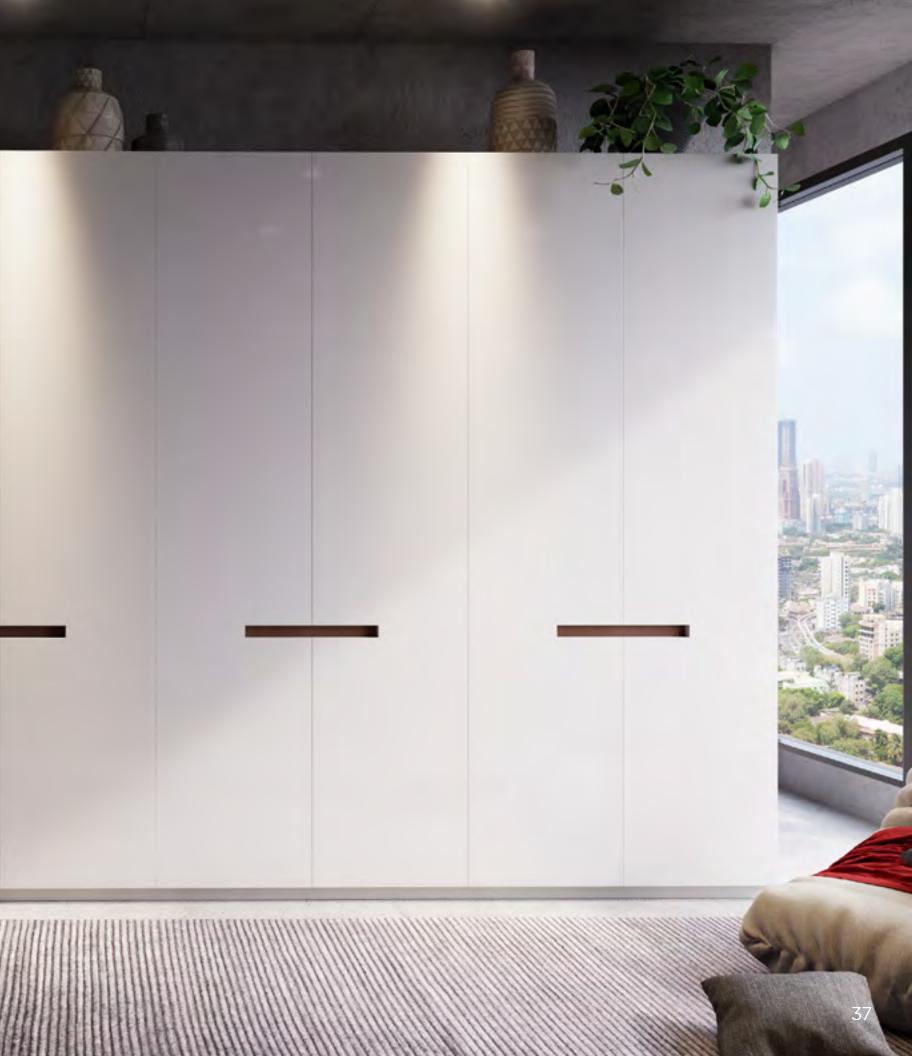

## wardrobe collection

Revolutionary and Rebellious - This range of wardrobes from the house of Indoline represents the coming of age for wardrobe design.

Encapsulating just about every nuance between Modern and Minimalistic to Traditional and Timeless, this range transforms what is essentially a storage unit into an extension of the person using it. In the same breath, recessed and inbuilt handles provide a silent touch of excellence that is a design purist's dream come true.

Through this range, we endeavor to give a befitting personal touch to every room.

After all, the structures that secure our belongings should effortlessly showcase our style as well.

OW/SW **01** 

OW/SW **02** 