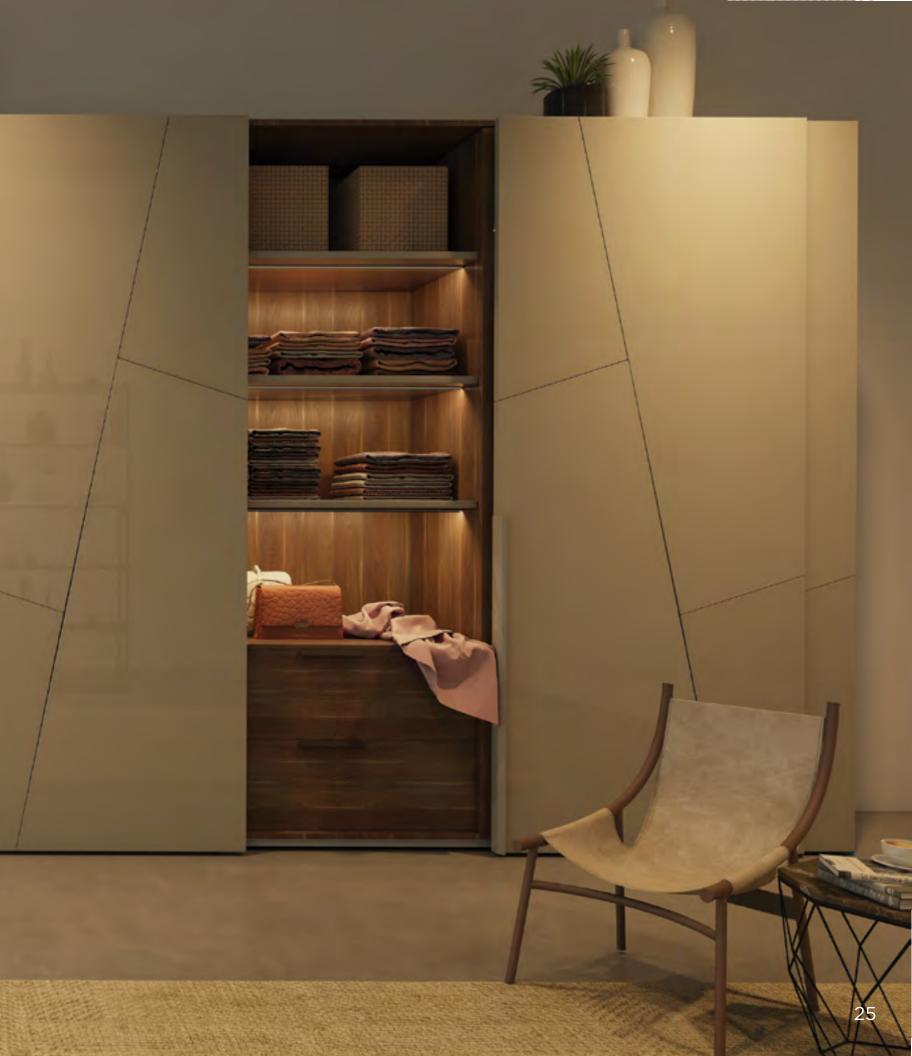

## wardrobe collection

Revolutionary and Rebellious - This range of wardrobes from the house of Indoline represents the coming of age for wardrobe design.

Encapsulating just about every nuance between Modern and Minimalistic to Traditional and Timeless, this range transforms what is essentially a storage unit into an extension of the person using it. In the same breath, recessed and inbuilt handles provide a silent touch of excellence that is a design purist's dream come true.

Through this range, we endeavor to give a befitting personal touch to every room.

After all, the structures that secure our belongings should effortlessly showcase our style as well.

OW/SW **01** 

OW/SW **02** 