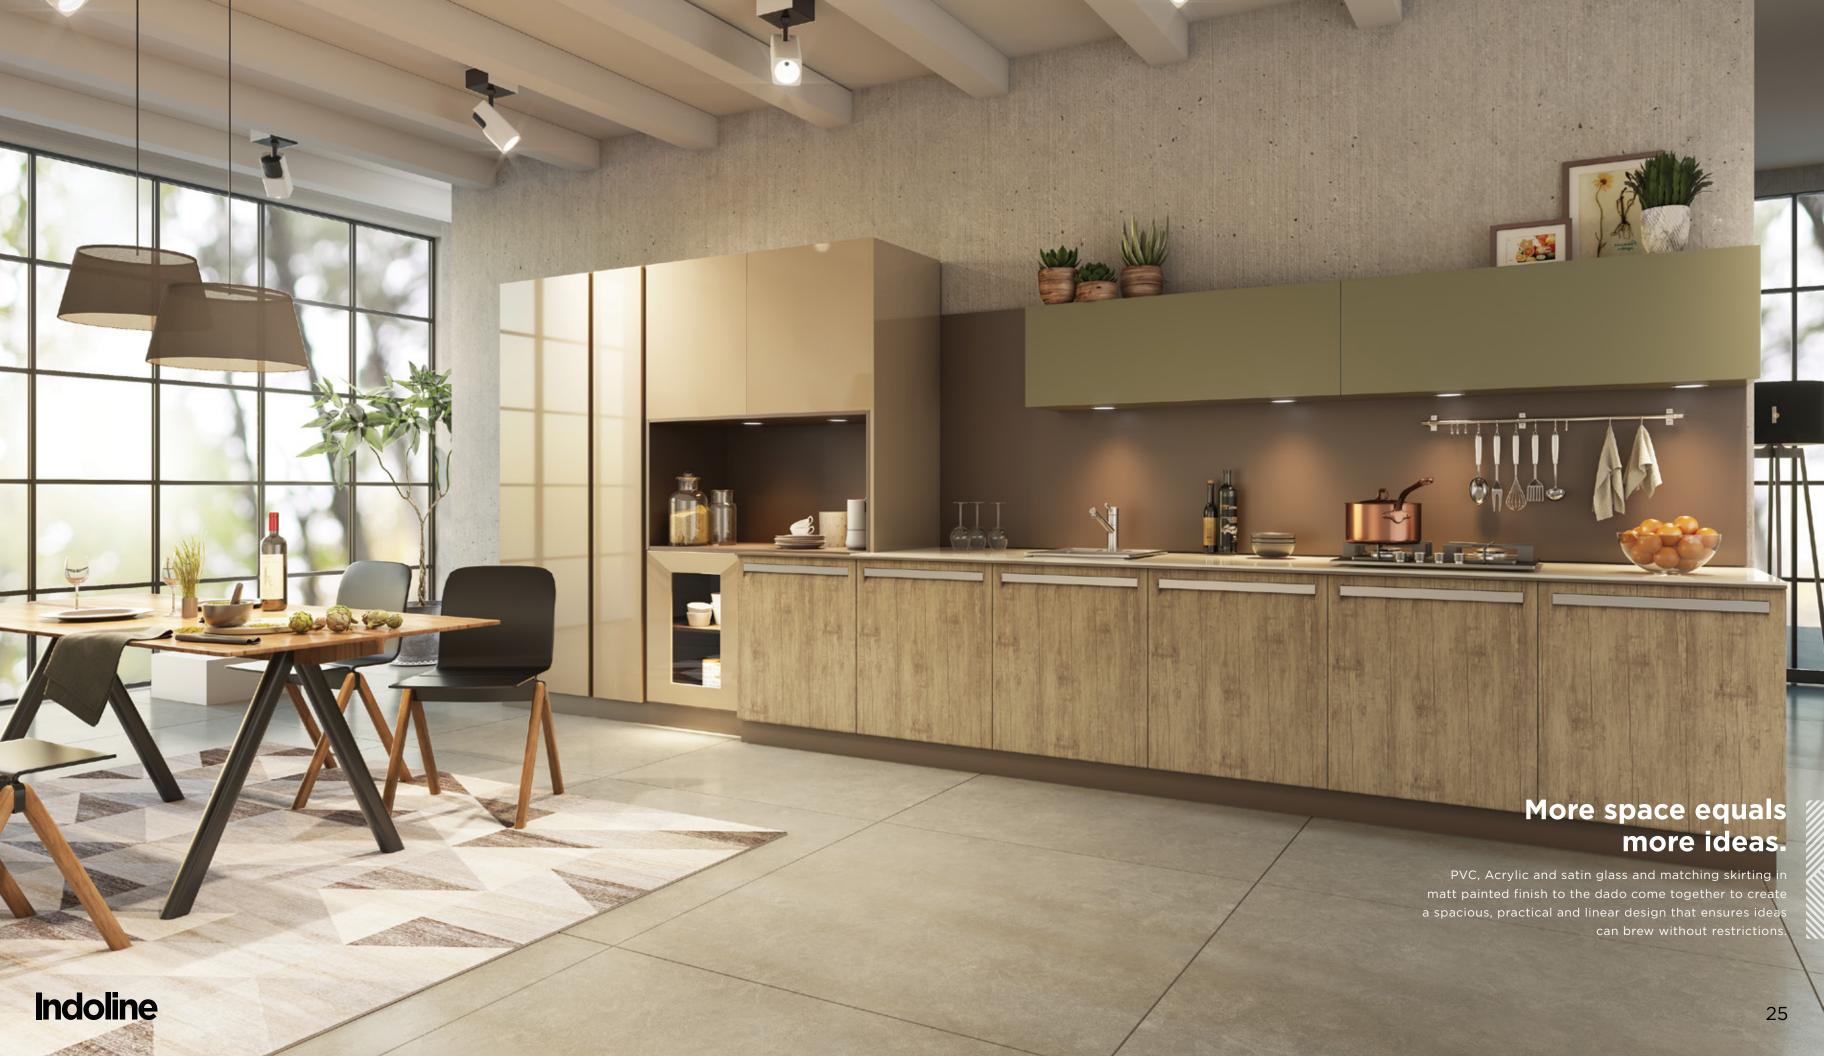

## kitchen collection

From the house of Indoline comes this spectacular range of **modular kitchens** that stand in a class of their own through a unique combination of **aesthetics** and **functionality.** 

Shunning the conventional piece-meal approach, these ergonomic kitchens are designed to work cohesively as a unit. Visually, these designs carry an unparalleled confluence of colors and finishes that elevate the simple household kitchen to a space that provides warmth and comfort. Through this range, we endeavor to infuse pleasure and ease into the act of cooking.