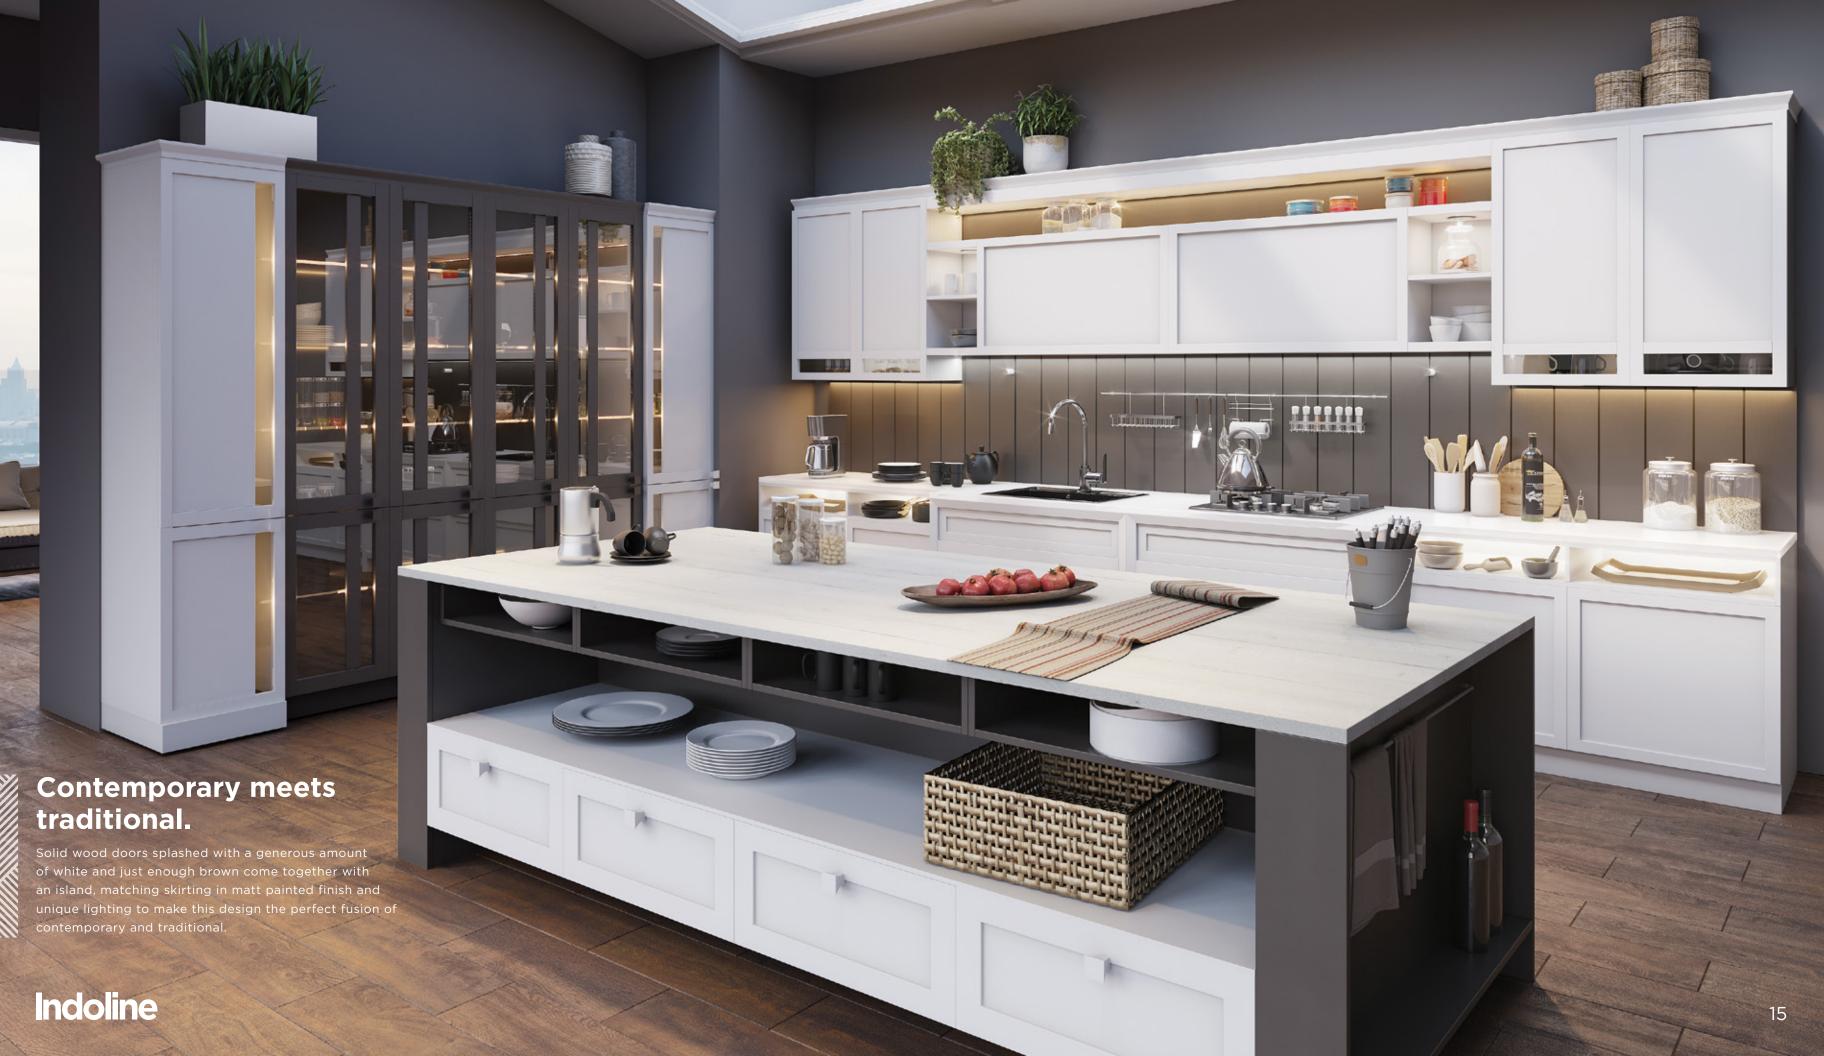

## kitchen collection

From the house of Indoline comes this spectacular range of **modular kitchens** that stand in a class of their own through a unique combination of **aesthetics** and **functionality.** 

Shunning the conventional piece-meal approach, these ergonomic kitchens are designed to work cohesively as a unit. Visually, these designs carry an unparalleled confluence of colors and finishes that elevate the simple household kitchen to a space that provides warmth and comfort. Through this range, we endeavor to infuse pleasure and ease into the act of cooking.