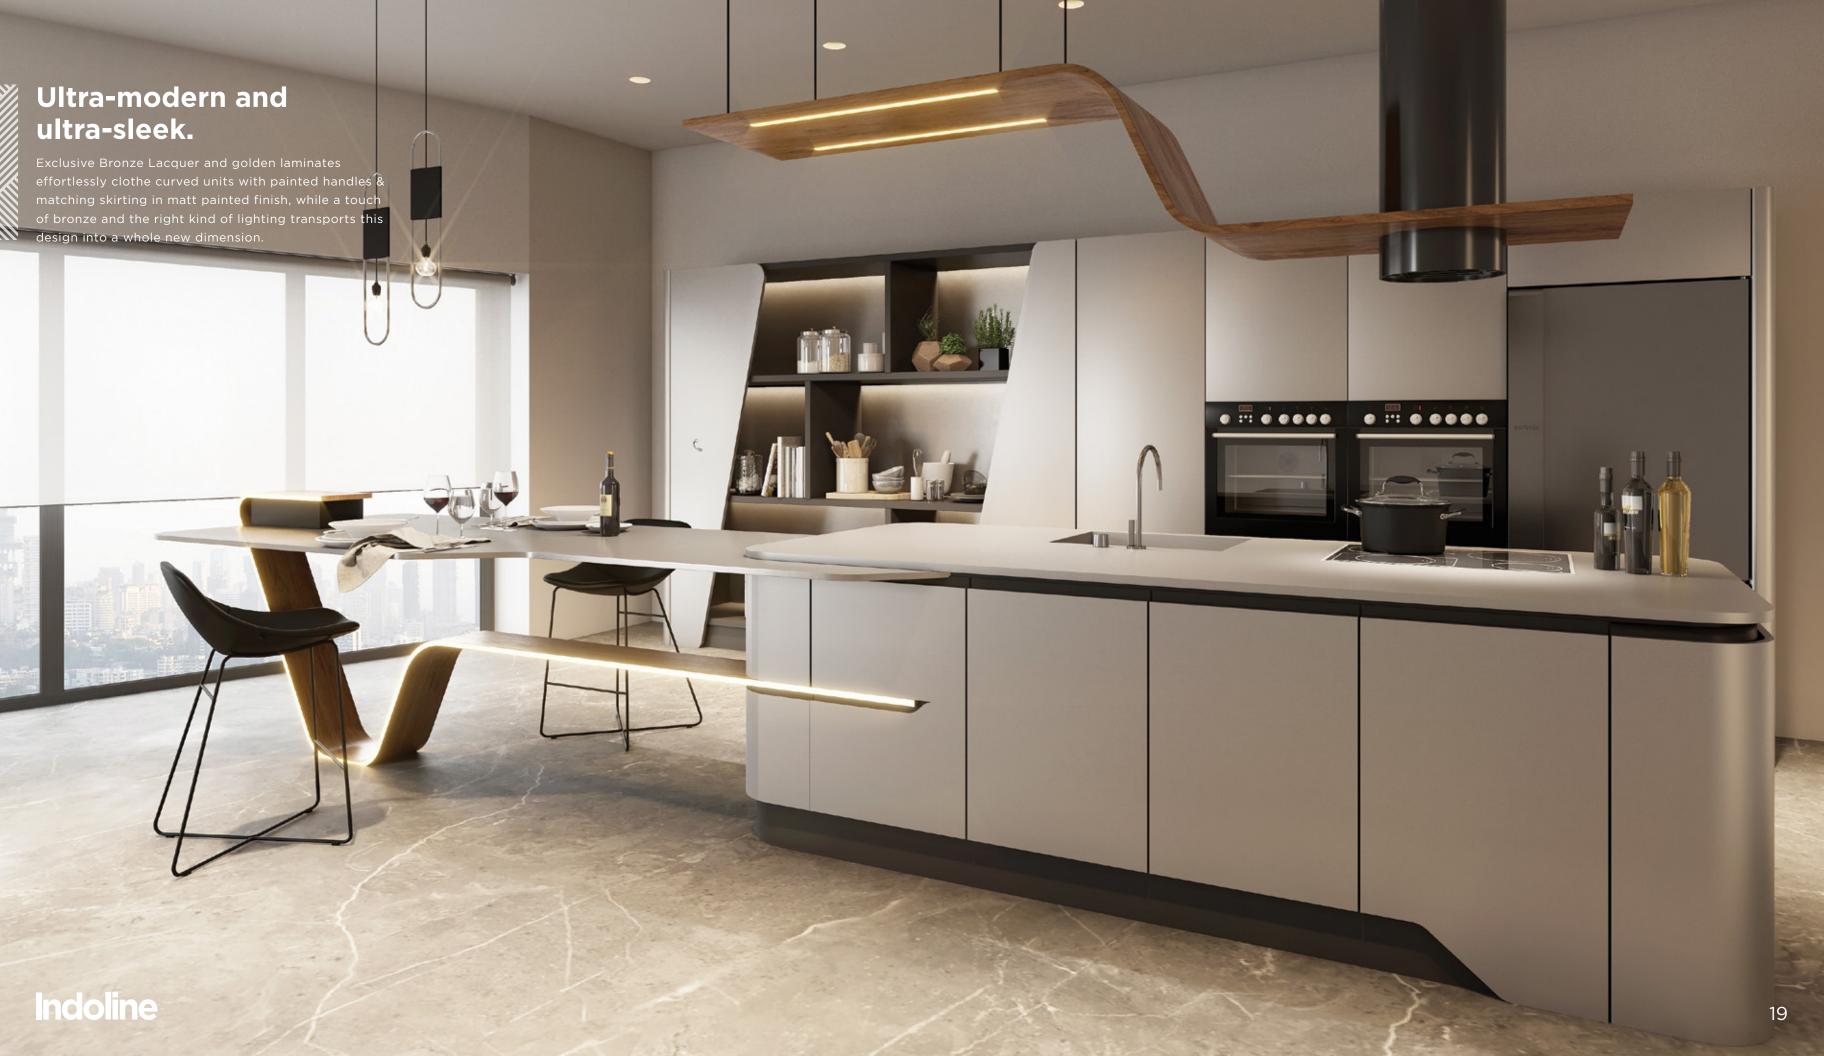

## kitchen collection

From the house of Indoline comes this spectacular range of **modular kitchens** that stand in a class of their own through a unique combination of **aesthetics** and **functionality.** 

Shunning the conventional piece-meal approach, these ergonomic kitchens are designed to work cohesively as a unit. Visually, these designs carry an unparalleled confluence of colors and finishes that elevate the simple household kitchen to a space that provides warmth and comfort. Through this range, we endeavor to infuse pleasure and ease into the act of cooking.