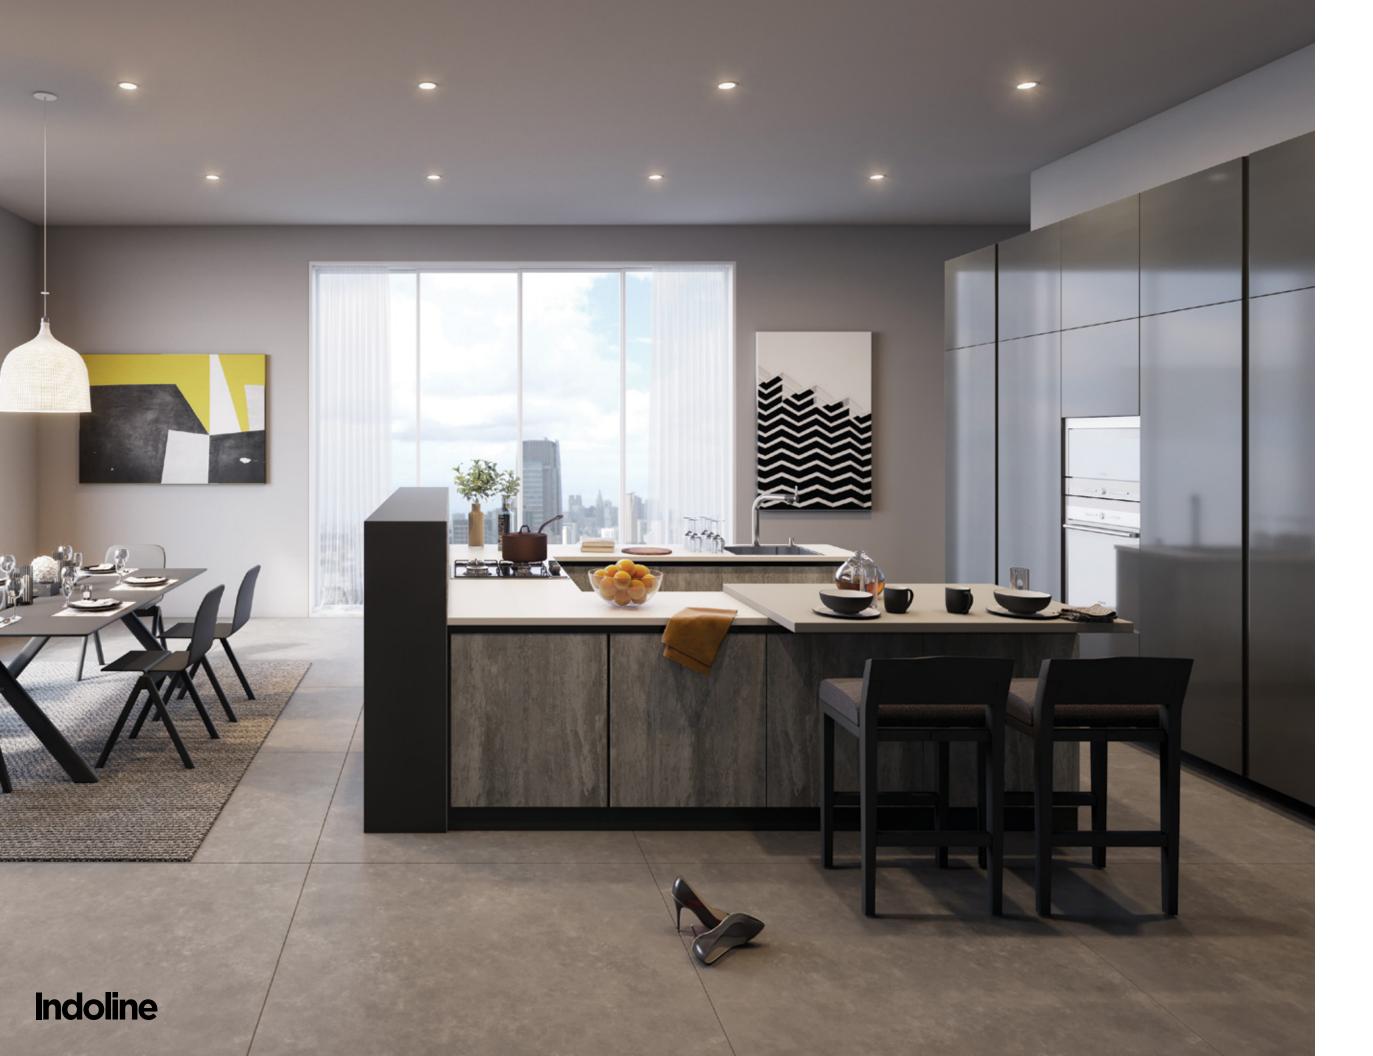

## kitchen collection

From the house of Indoline comes this spectacular range of **modular kitchens** that stand in a class of their own through a unique combination of **aesthetics** and **functionality.** 

Shunning the conventional piece-meal approach, these ergonomic kitchens are designed to work cohesively as a unit. Visually, these designs carry an unparalleled confluence of colors and finishes that elevate the simple household kitchen to a space that provides warmth and comfort. Through this range, we endeavor to infuse pleasure and ease into the act of cooking.