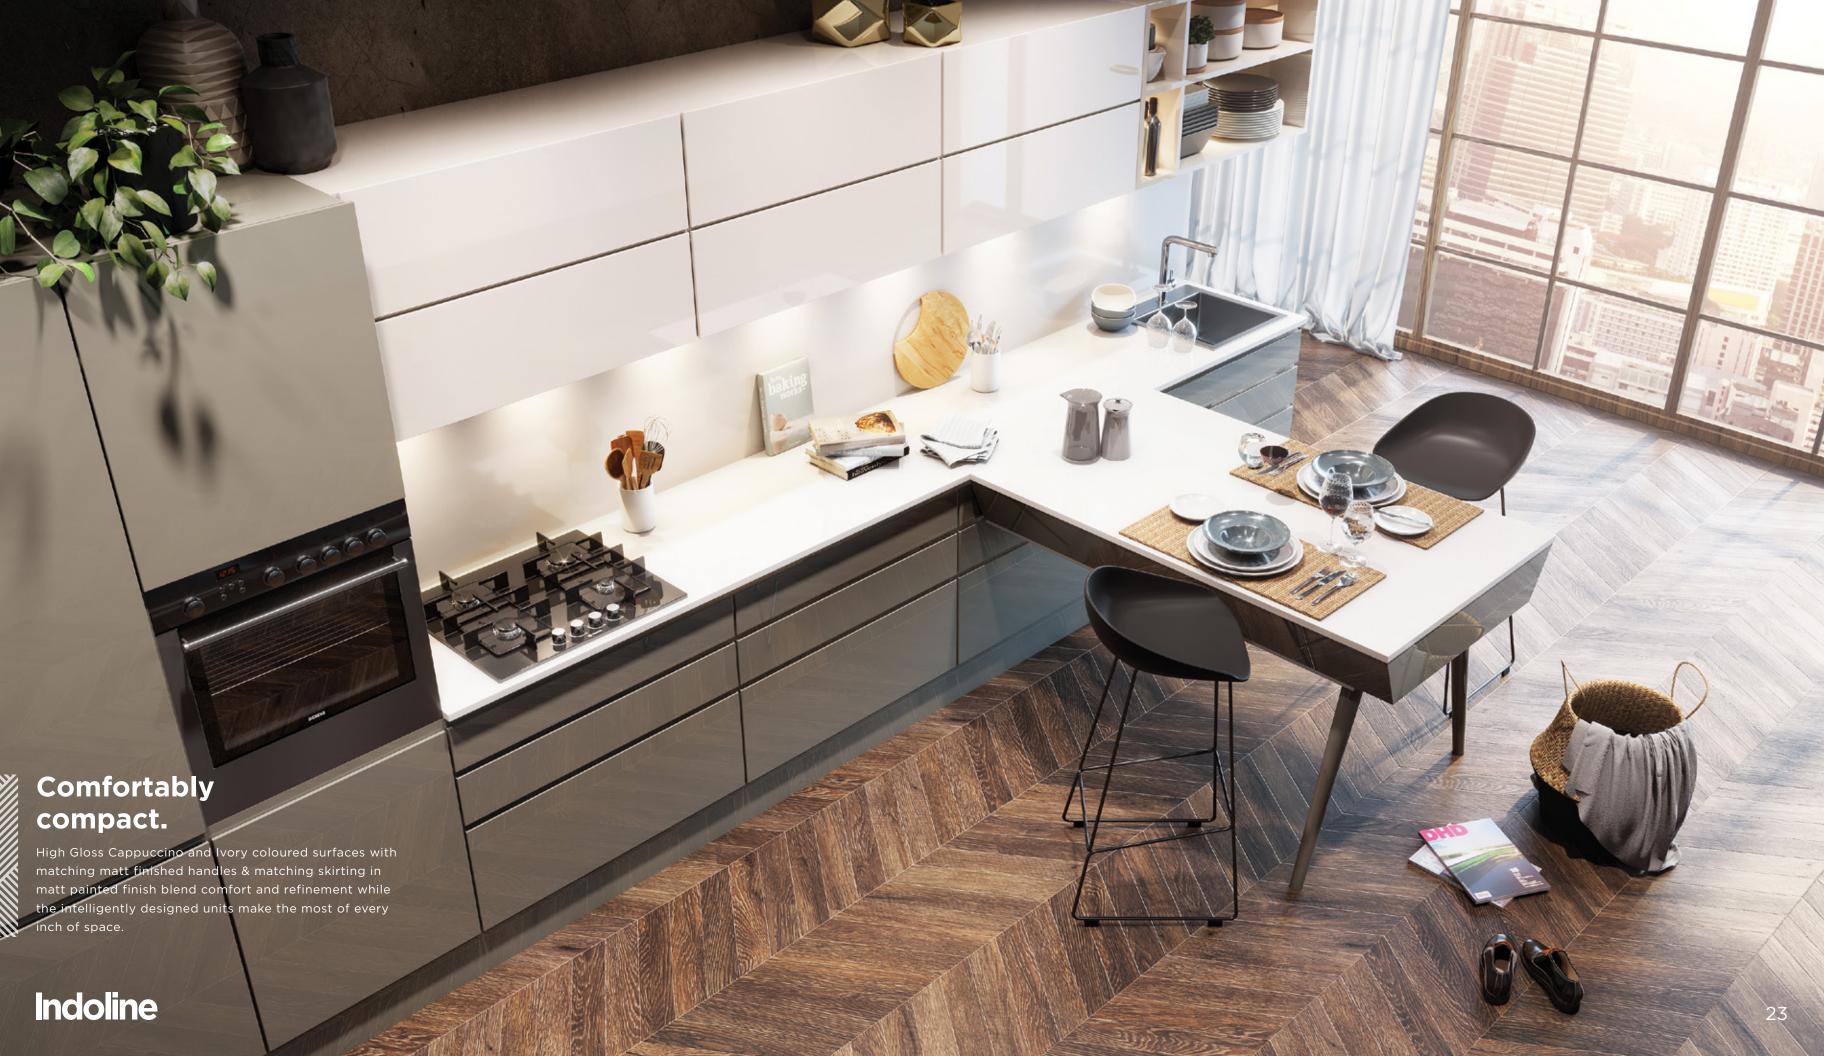

## kitchen collection

From the house of Indoline comes this spectacular range of **modular kitchens** that stand in a class of their own through a unique combination of **aesthetics** and **functionality.** 

Shunning the conventional piece-meal approach, these ergonomic kitchens are designed to work cohesively as a unit. Visually, these designs carry an unparalleled confluence of colors and finishes that elevate the simple household kitchen to a space that provides warmth and comfort. Through this range, we endeavor to infuse pleasure and ease into the act of cooking.