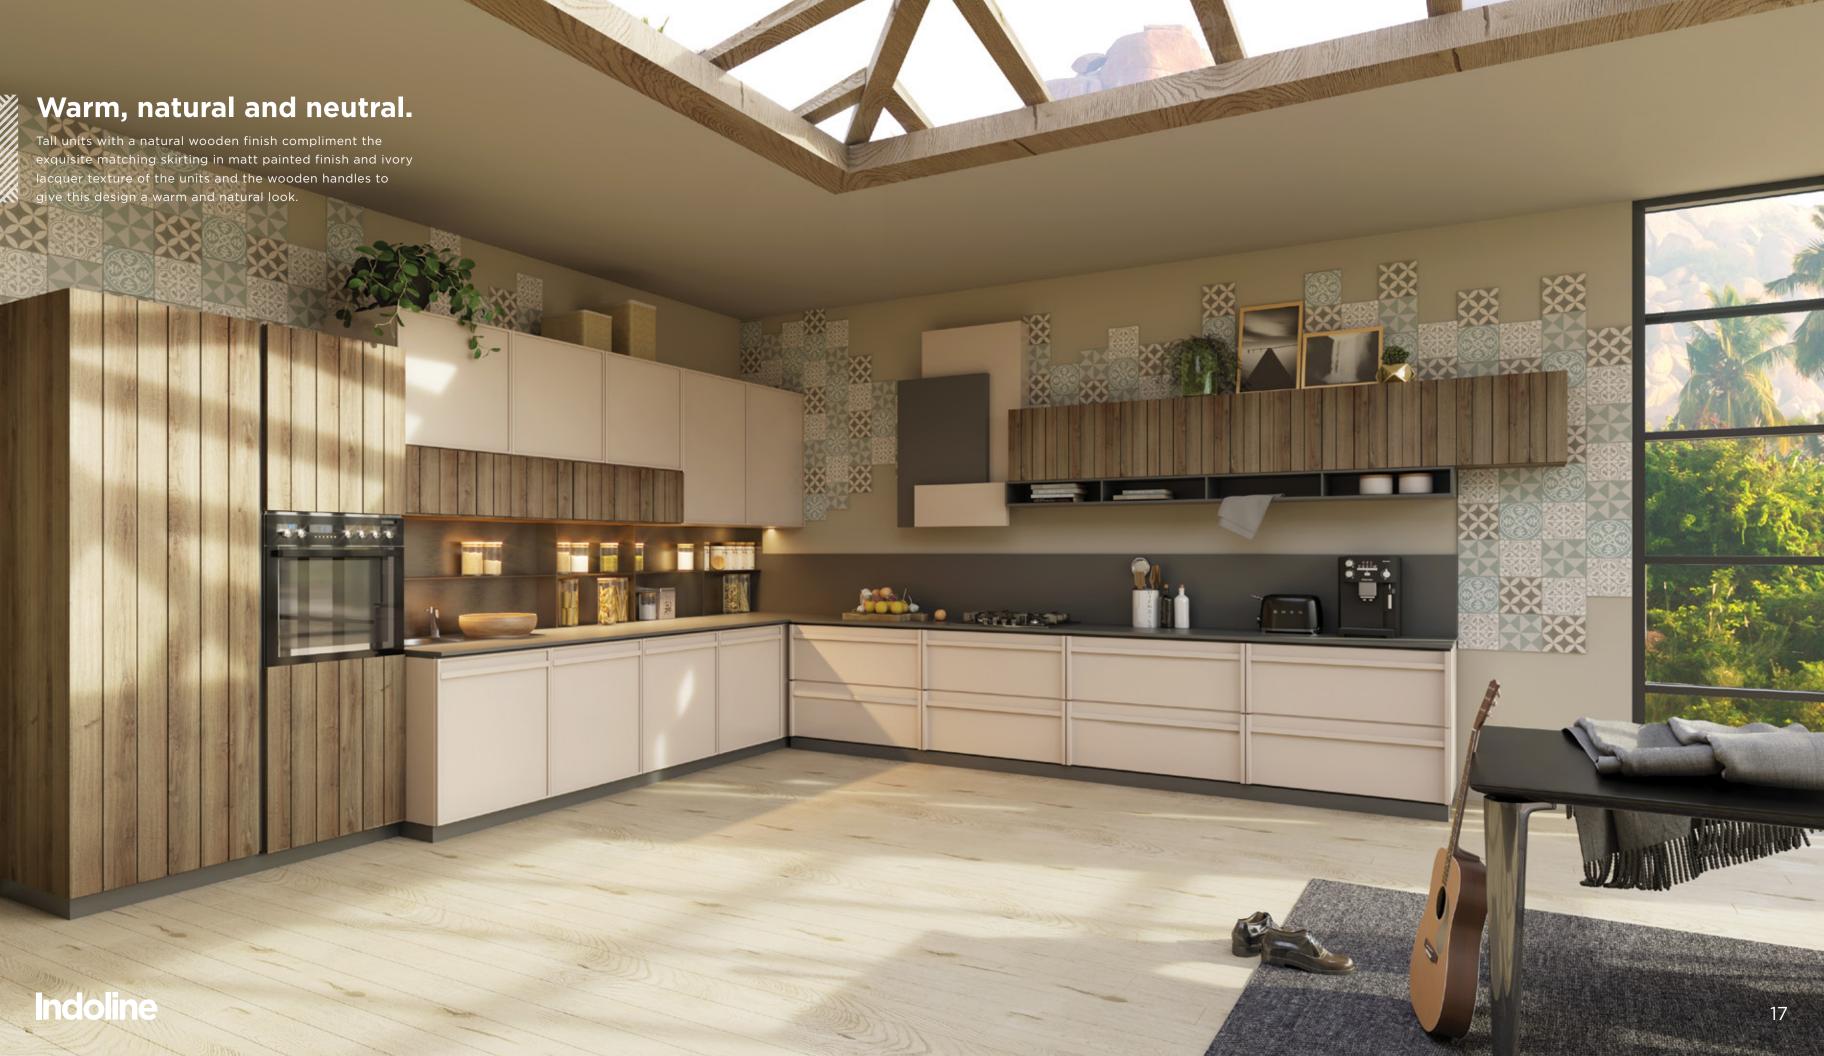

## kitchen collection

From the house of Indoline comes this spectacular range of **modular kitchens** that stand in a class of their own through a unique combination of **aesthetics** and **functionality.** 

Shunning the conventional piece-meal approach, these ergonomic kitchens are designed to work cohesively as a unit. Visually, these designs carry an unparalleled confluence of colors and finishes that elevate the simple household kitchen to a space that provides warmth and comfort. Through this range, we endeavor to infuse pleasure and ease into the act of cooking.