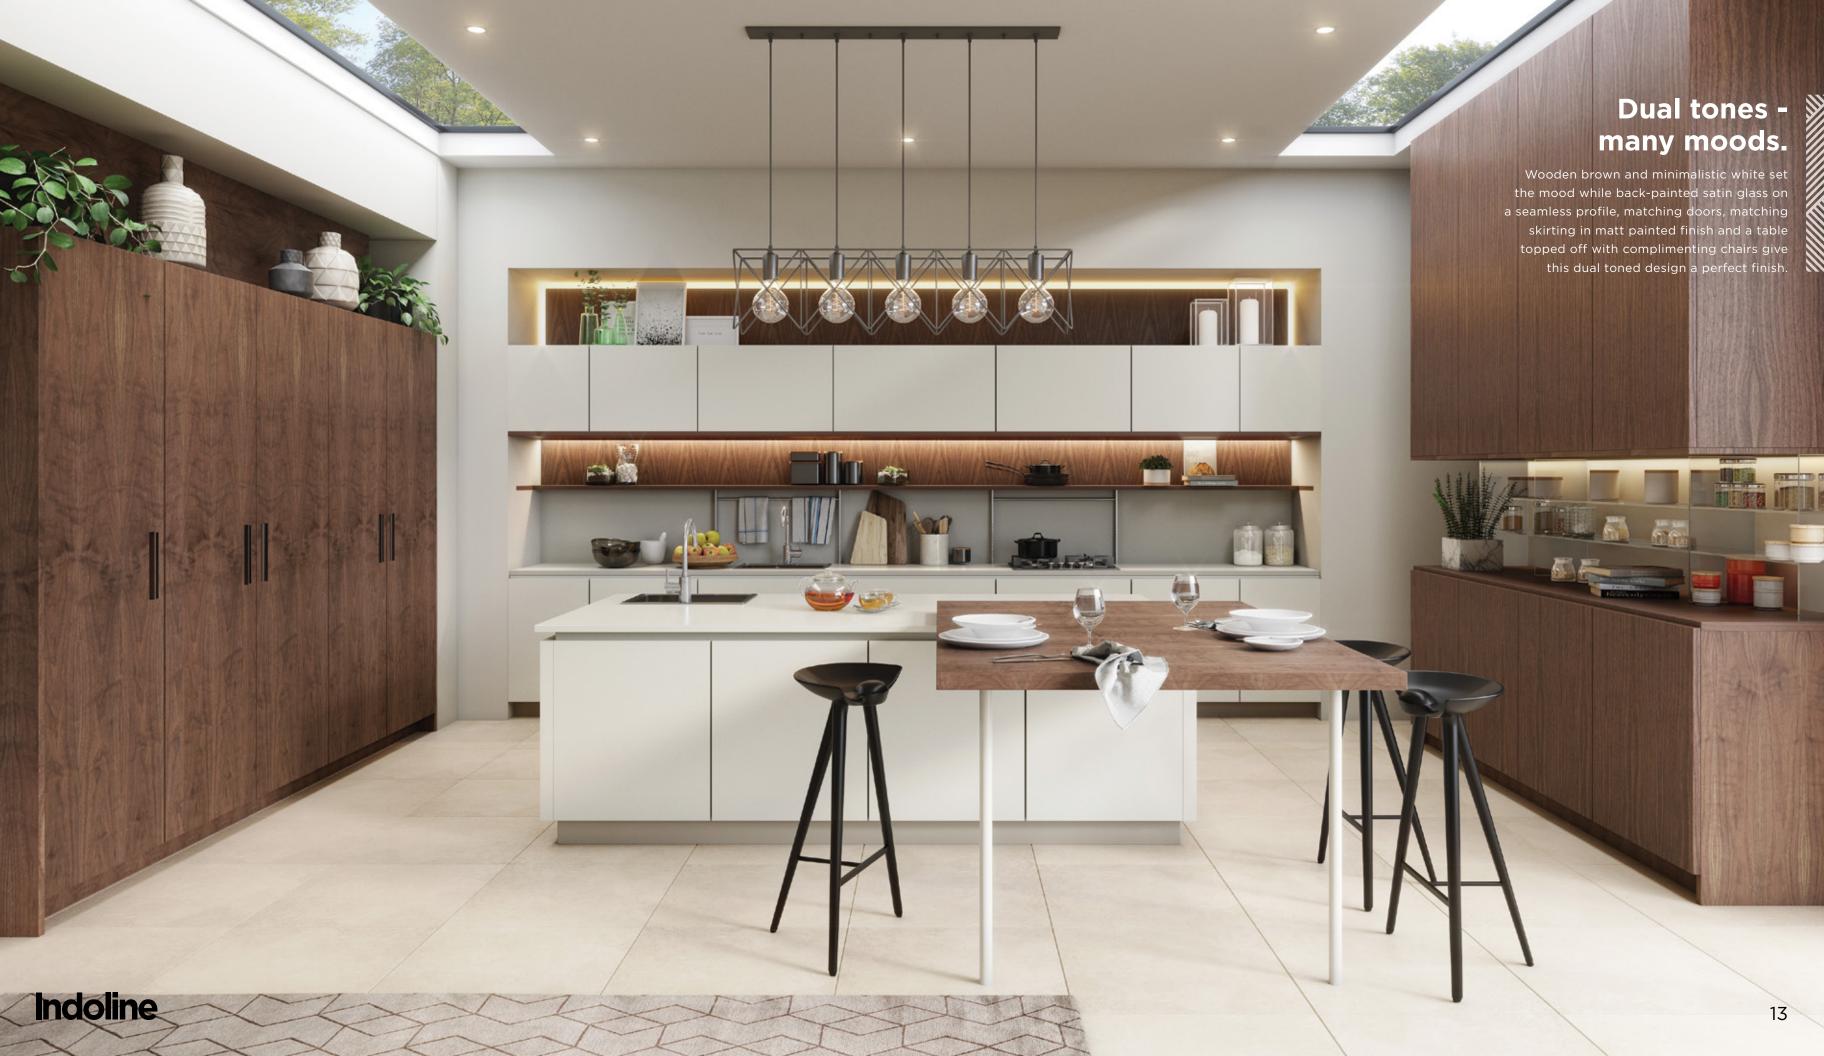

## kitchen collection

From the house of Indoline comes this spectacular range of **modular kitchens** that stand in a class of their own through a unique combination of **aesthetics** and **functionality.** 

Shunning the conventional piece-meal approach, these ergonomic kitchens are designed to work cohesively as a unit. Visually, these designs carry an unparalleled confluence of colors and finishes that elevate the simple household kitchen to a space that provides warmth and comfort. Through this range, we endeavor to infuse pleasure and ease into the act of cooking.