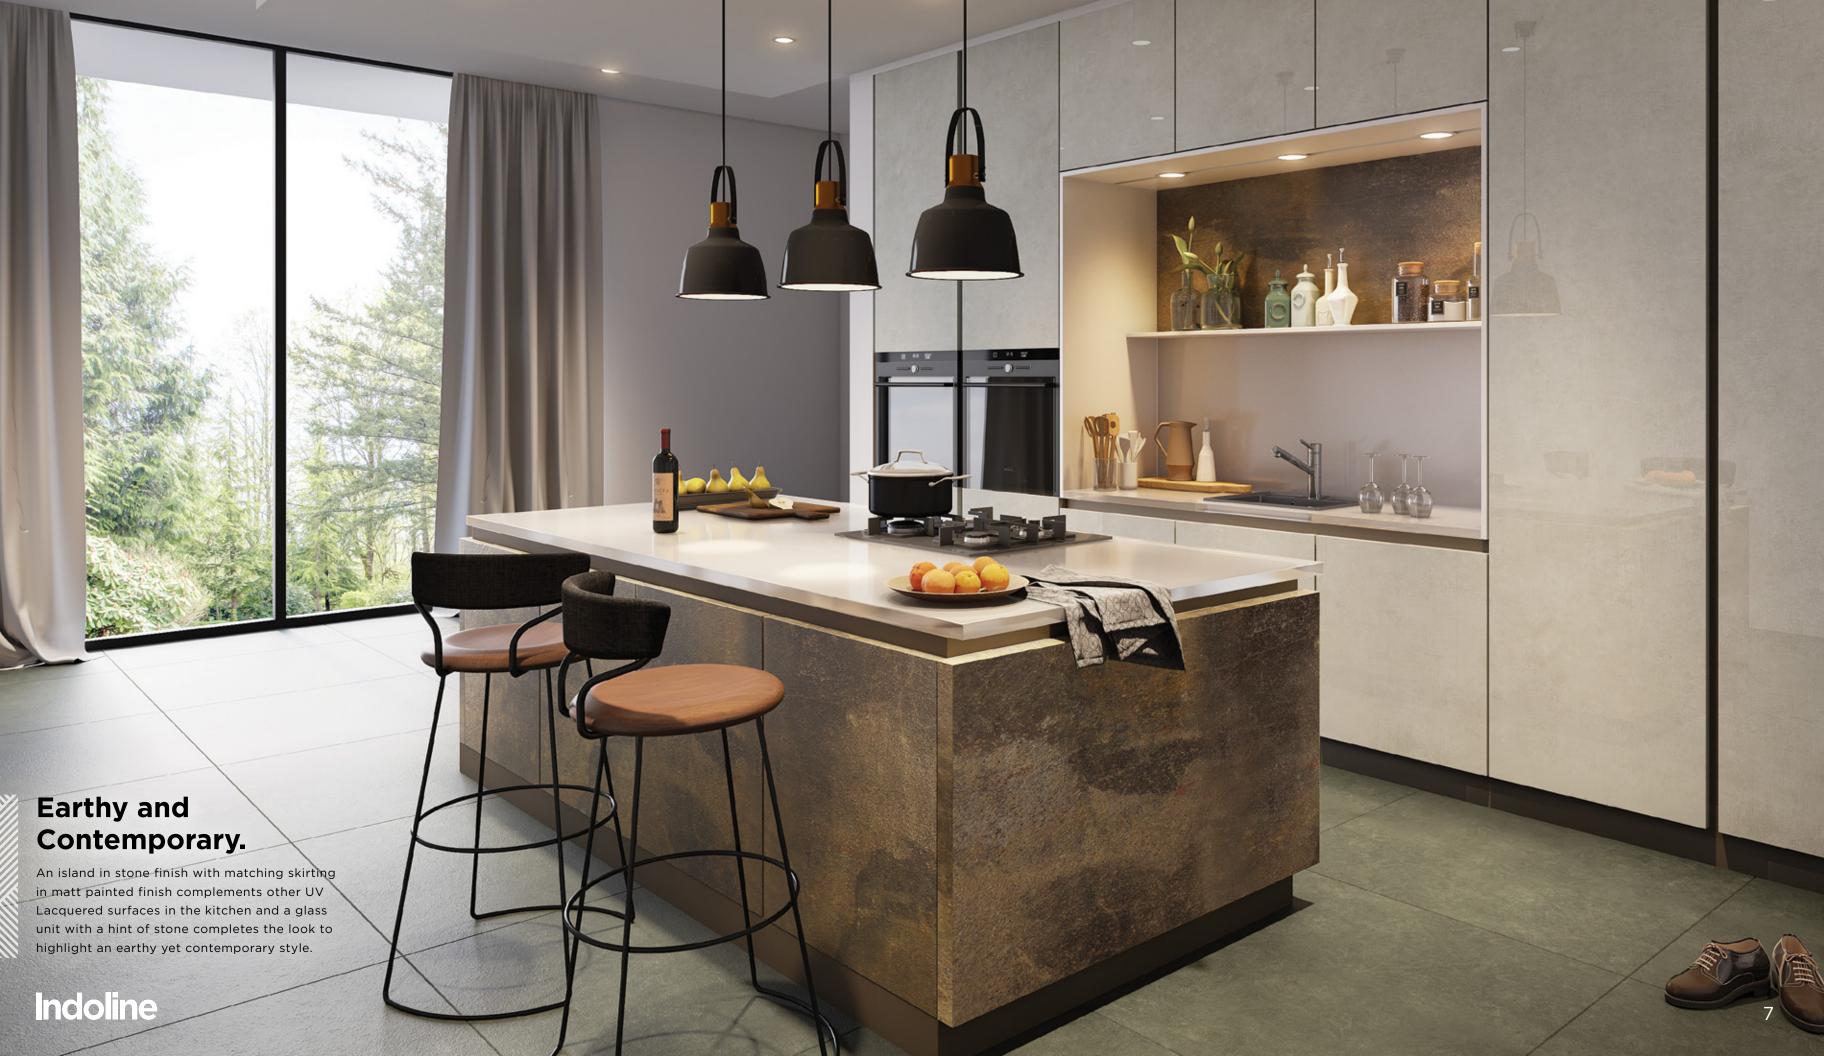

## kitchen collection

From the house of Indoline comes this spectacular range of **modular kitchens** that stand in a class of their own through a unique combination of **aesthetics** and **functionality.** 

Shunning the conventional piece-meal approach, these ergonomic kitchens are designed to work cohesively as a unit. Visually, these designs carry an unparalleled confluence of colors and finishes that elevate the simple household kitchen to a space that provides warmth and comfort. Through this range, we endeavor to infuse pleasure and ease into the act of cooking.

Afterall, the space that feeds the family should be a space that feeds the heart as well.