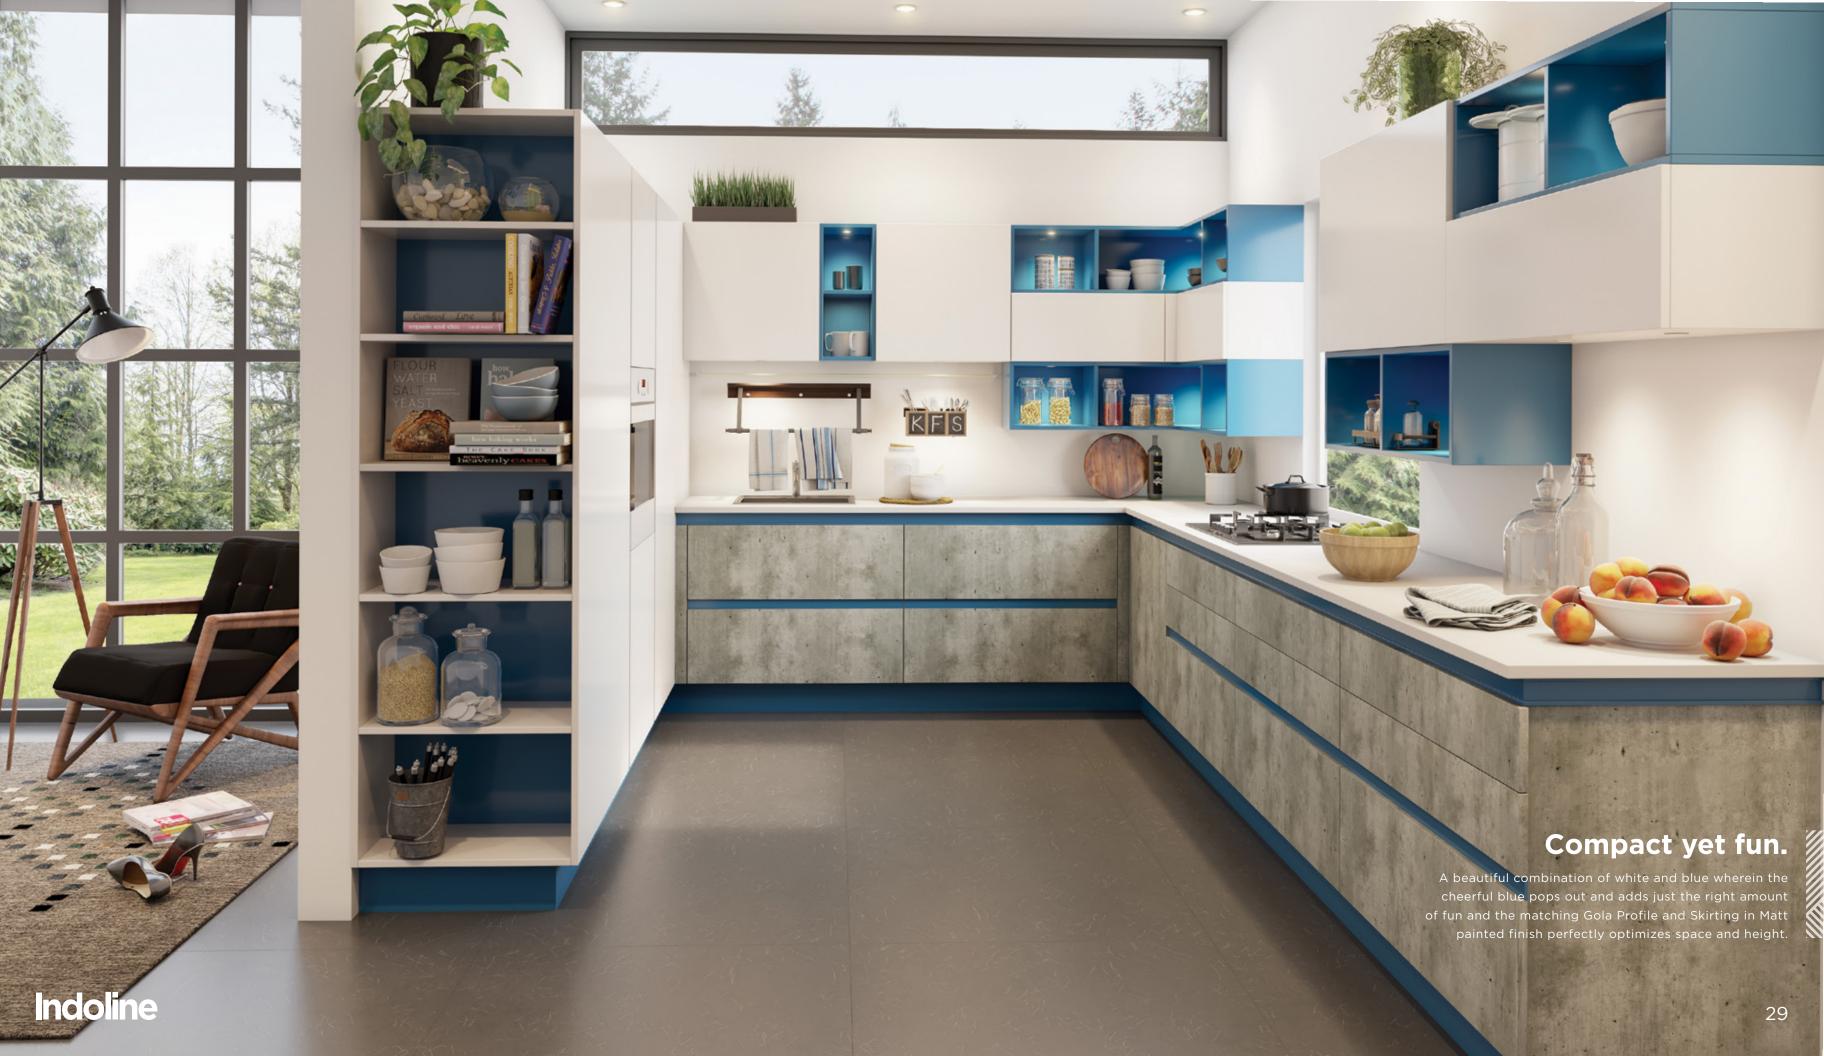

## kitchen collection

From the house of Indoline comes this spectacular range of **modular kitchens** that stand in a class of their own through a unique combination of **aesthetics** and **functionality.** 

Shunning the conventional piece-meal approach, these ergonomic kitchens are designed to work cohesively as a unit. Visually, these designs carry an unparalleled confluence of colors and finishes that elevate the simple household kitchen to a space that provides warmth and comfort. Through this range, we endeavor to infuse pleasure and ease into the act of cooking.

Afterall, the space that feeds the family should be a space that feeds the heart as well.