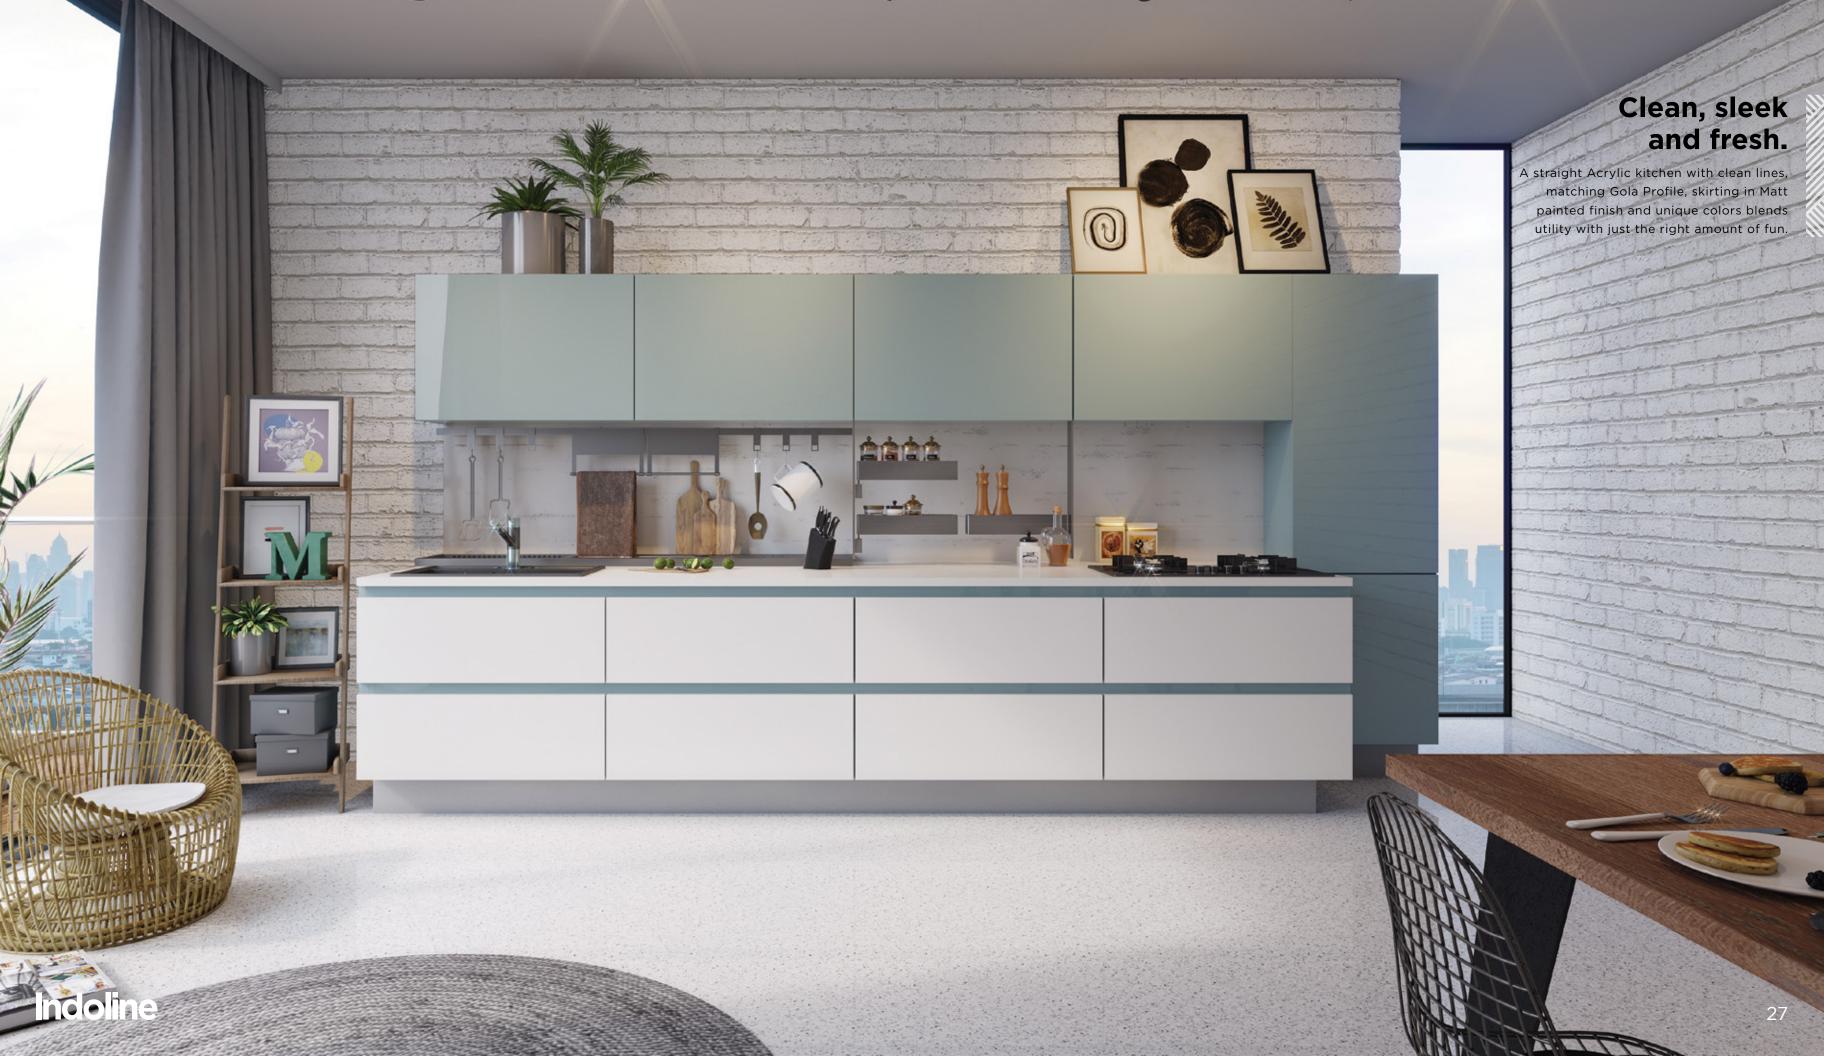

## kitchen collection

From the house of Indoline comes this spectacular range of **modular kitchens** that stand in a class of their own through a unique combination of **aesthetics** and **functionality.** 

Shunning the conventional piece-meal approach, these ergonomic kitchens are designed to work cohesively as a unit. Visually, these designs carry an unparalleled confluence of colors and finishes that elevate the simple household kitchen to a space that provides warmth and comfort. Through this range, we endeavor to infuse pleasure and ease into the act of cooking.

Afterall, the space that feeds the family should be a space that feeds the heart as well.