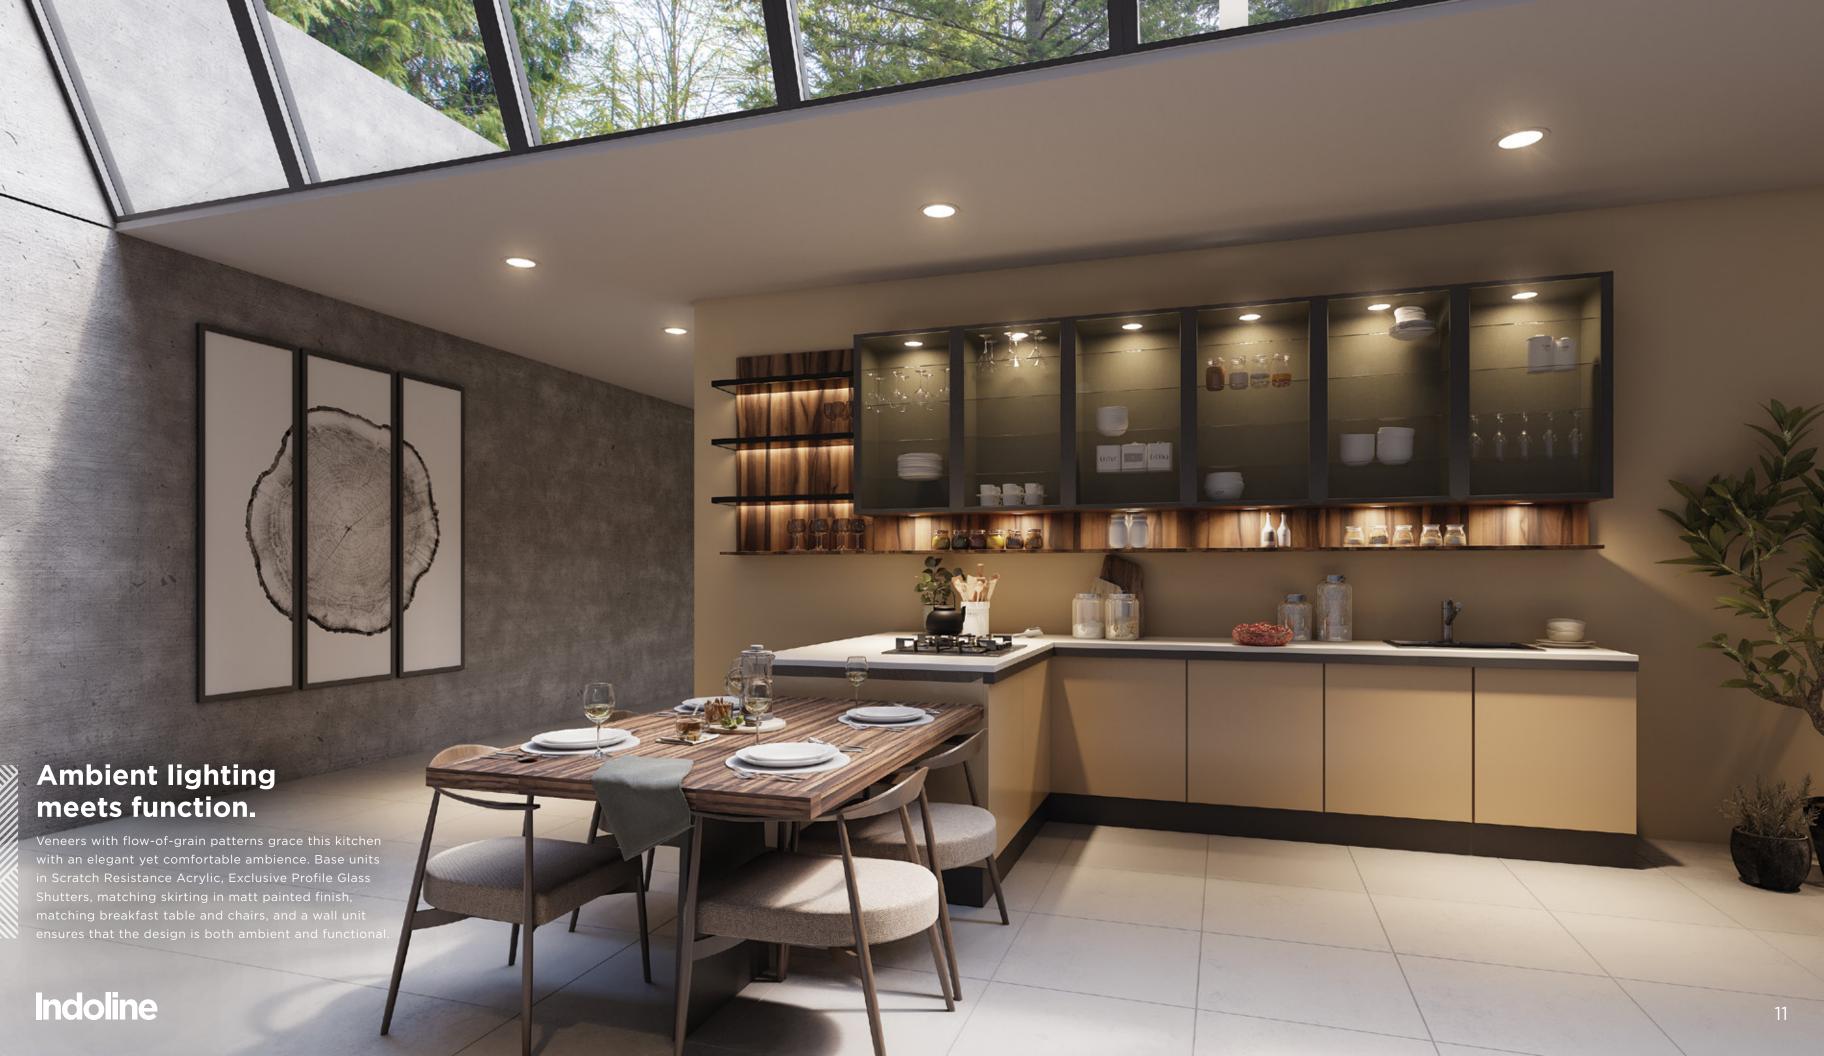

## kitchen collection

From the house of Indoline comes this spectacular range of **modular kitchens** that stand in a class of their own through a unique combination of **aesthetics** and **functionality.** 

Shunning the conventional piece-meal approach, these ergonomic kitchens are designed to work cohesively as a unit. Visually, these designs carry an unparalleled confluence of colors and finishes that elevate the simple household kitchen to a space that provides warmth and comfort. Through this range, we endeavor to infuse pleasure and ease into the act of cooking.