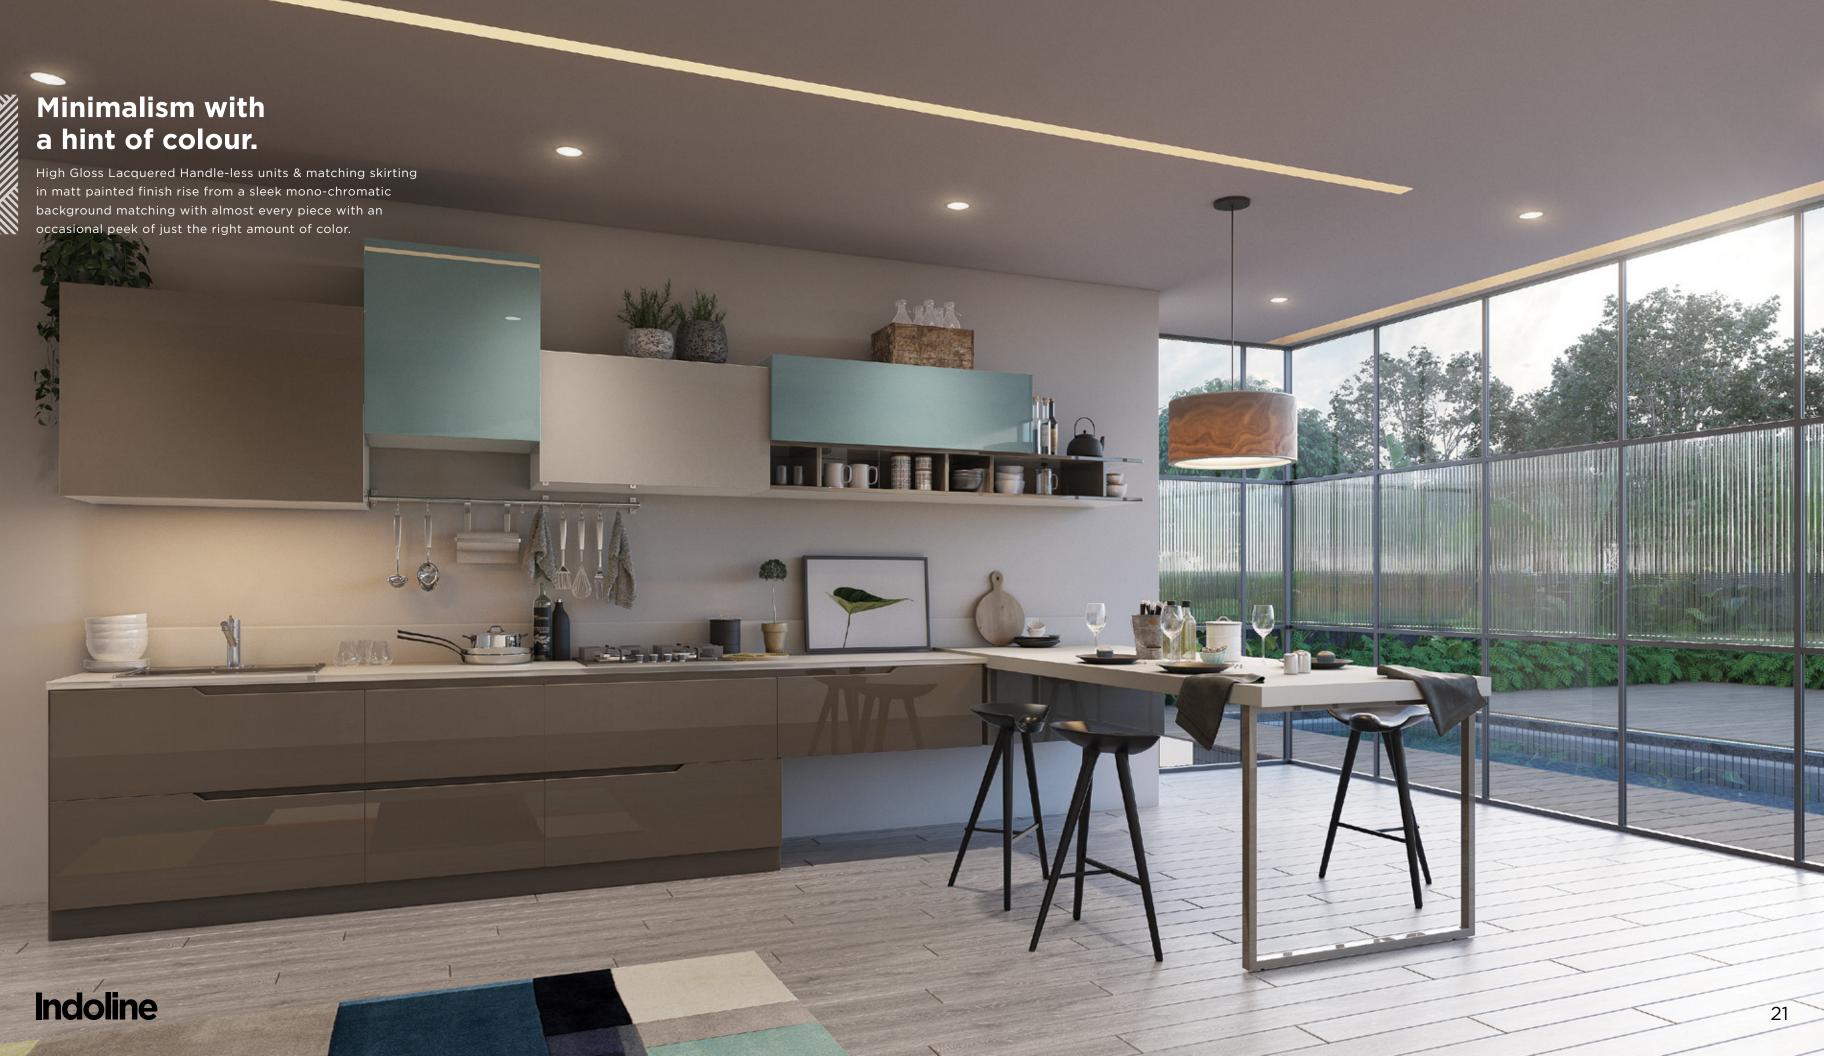

## kitchen collection

From the house of Indoline comes this spectacular range of **modular kitchens** that stand in a class of their own through a unique combination of **aesthetics** and **functionality.** 

Shunning the conventional piece-meal approach, these ergonomic kitchens are designed to work cohesively as a unit. Visually, these designs carry an unparalleled confluence of colors and finishes that elevate the simple household kitchen to a space that provides warmth and comfort. Through this range, we endeavor to infuse pleasure and ease into the act of cooking.