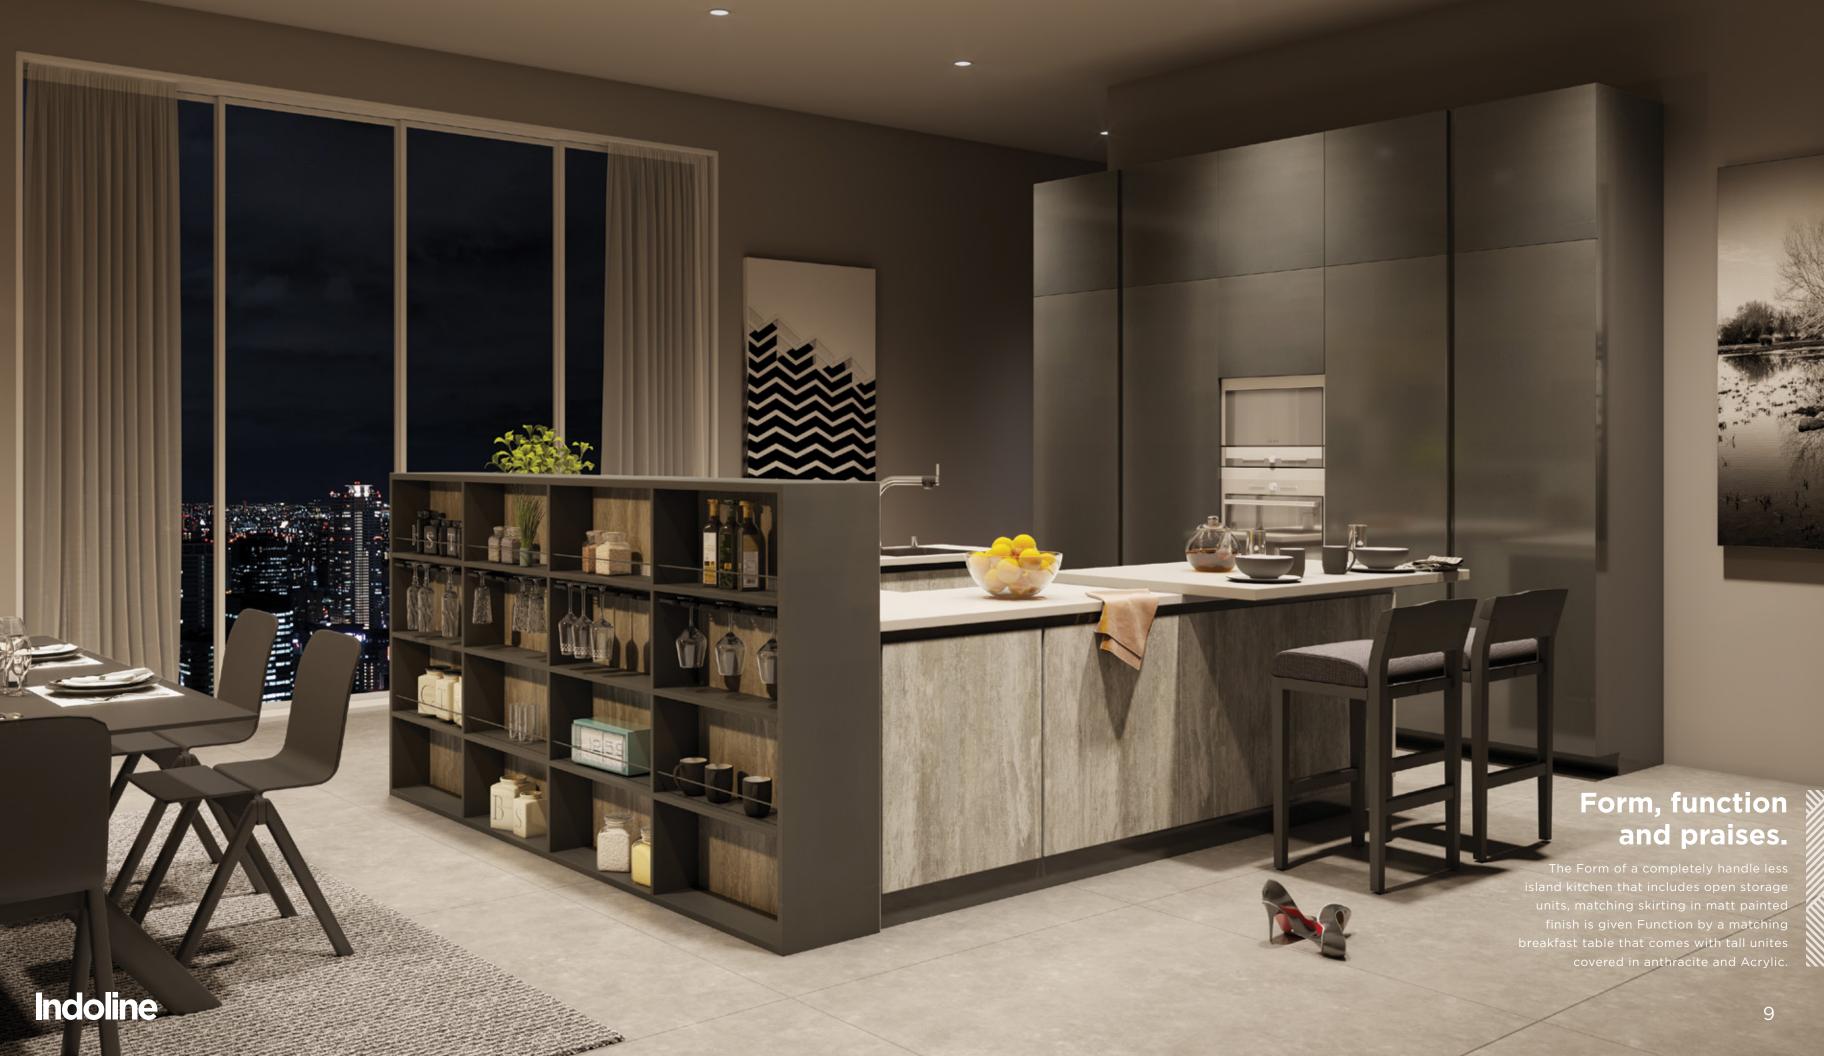

## kitchen collection

From the house of Indoline comes this spectacular range of **modular kitchens** that stand in a class of their own through a unique combination of **aesthetics** and **functionality.** 

Shunning the conventional piece-meal approach, these ergonomic kitchens are designed to work cohesively as a unit. Visually, these designs carry an unparalleled confluence of colors and finishes that elevate the simple household kitchen to a space that provides warmth and comfort. Through this range, we endeavor to infuse pleasure and ease into the act of cooking.

Afterall, the space that feeds the family should be a space that feeds the heart as well.