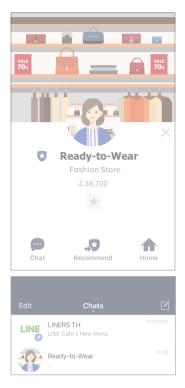

#### **On LINE Official Account**

- 1. Cover picture
- 2. Batch color represents your account status as follows:
  - **❸ Blue batch** refers to LINE verified accounts.
  - Grey batch refers to unverified accounts; you can apply for verification at any time.
- 3. Account Name is the name that your customers will see when talking to you on LINE Chat.
- 4. Number of followers of your account
- 5. Homepage or Timeline of your account