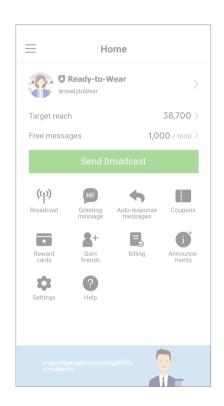

#### On LINE Chat

- 1. Batch color represents your account status as follows:
  - Blue batch refers to LINE verified accounts.
  - Grey batch refers to unverified accounts; you can apply for verification at any time.
- 2. Account Name is the name that your customers will see when talking to you on LINE Chat.
- 3. LINE Official Account ID

This is the ID of the account owner, which can be added by your customers as their friend. Once a new account has been created, you will receive a basic ID containing random strings, which can then be upgraded to Premium ID to identify your store.

4. Target Reach shows the number of users receiving your broadcast messages.

LINE For Business: @LINEBIZTH www.linebiz.com/th