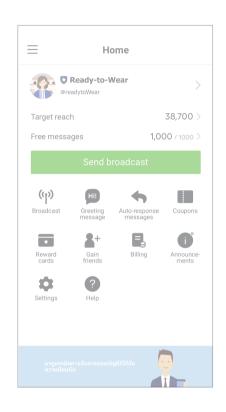

4. Target Reach shows the number of users receiving your broadcast messages.

LINE For Business: @LINEBIZTH www.linebiz.com/th