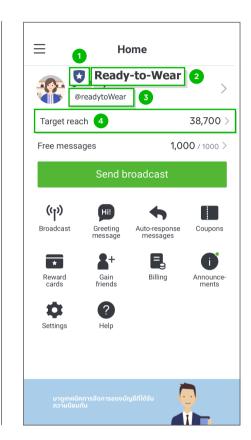

#### On LINE Chat

- 1. Batch color represents your account status as follows:
  - Blue batch refers to LINE verified accounts.
  - Grey batch refers to unverified accounts; you can apply for verification at any time.
- 2. Account Name is the name that your customers will see when talking to you on LINE Chat.
- 3. LINE Official Account ID

This is the ID of the account owner, which can be added by your customers as their friend. Once a new account has been created, you will receive a basic ID containing random strings, which can then be upgraded to Premium ID to identify your store.

4. Target Reach shows the number of users receiving your broadcast messages.

LINE For Business: @LINEBIZTH www.linebiz.com/th