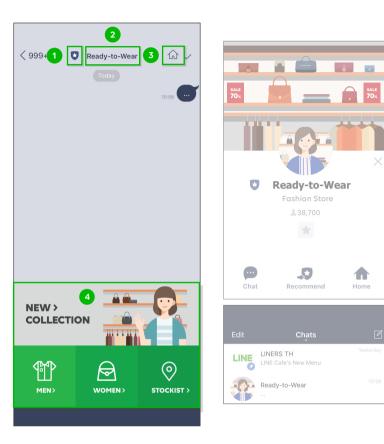

#### On LINE Chat

#### On LINE Chat

- 1. Batch color represents your account status as follows:
  - Blue batch refers to LINE verified accounts.
  - Grey batch refers to unverified accounts; you can apply for verification at any time.
- 2. Account Name is the name that your customers will see when talking to you on LINE Chat.
- 3. LINE Official Account ID

This is the ID of the account owner, which can be added by your customers as their friend. Once a new account has been created, you will receive a basic ID containing random strings, which can then be upgraded to Premium ID to identify your store.