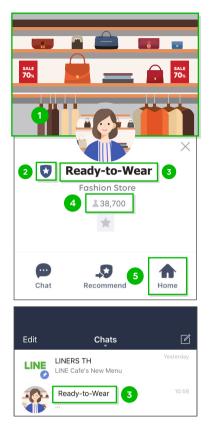

#### **On LINE Official Account**

- 1. Cover picture
- 2. Batch color represents your account status as follows:
  - **❸ Blue batch** refers to LINE verified accounts.
  - Grey batch refers to unverified accounts; you can apply for verification at any time.
- 3. Account Name is the name that your customers will see when talking to you on LINE Chat.
- 4. Number of followers of your account
- 5. Homepage or Timeline of your account