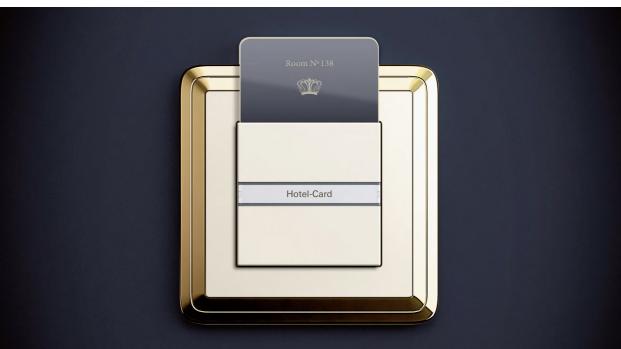

## INFID

#### [ a new way to open doors. ]

### ABOUT

Design for the GIRA, offers devices for networking of intelligent building technology for convenience and security.

The proposal offers an alternative to conventional cards and keychains door access, focusing not only comfort, but in the complementary devices brand design.