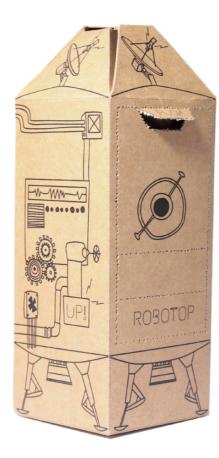

### ABOUT

Packaging desing for Robotop toy of Mon Petit Art brand.

The design was intended to encourage children to play with the packaging as a part of the toy. It represents the Robotop's spacecraft.