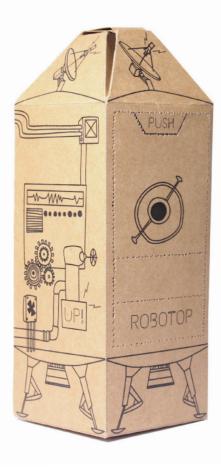

### ABOUT

Packaging desing for Robotop toy of Mon Petit Art brand.

The design was intended to encourage children to play with the packaging as a part of the toy. It represents the Robotop's spacecraft.