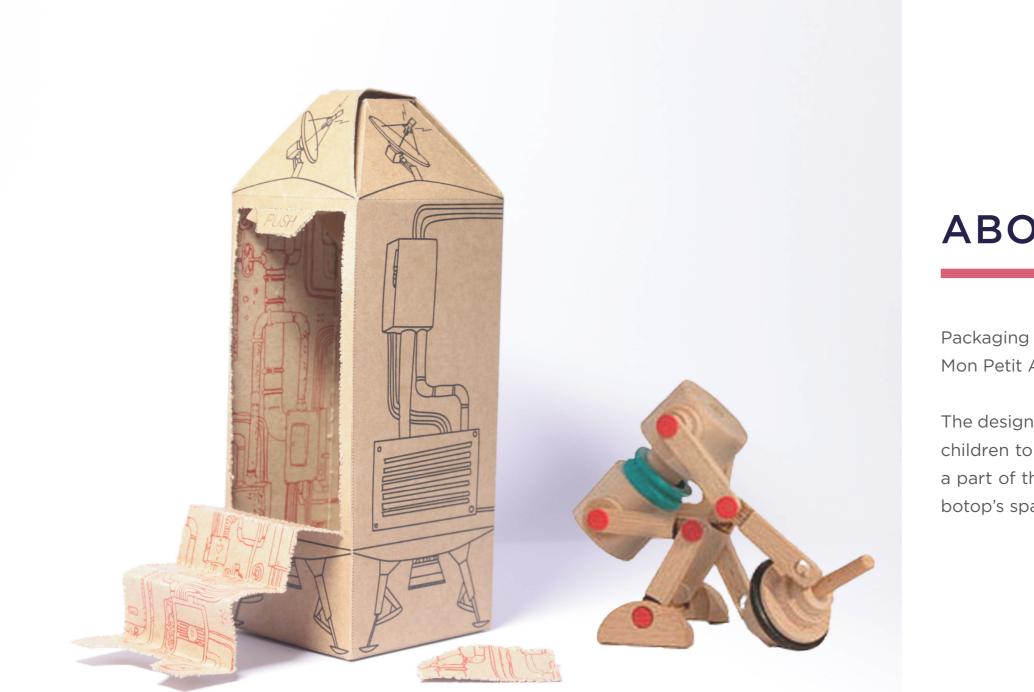

### ABOUT

Packaging desing for Robotop toy of Mon Petit Art brand.

The design was intended to encourage children to play with the packaging as a part of the toy. It represents the Robotop's spacecraft.