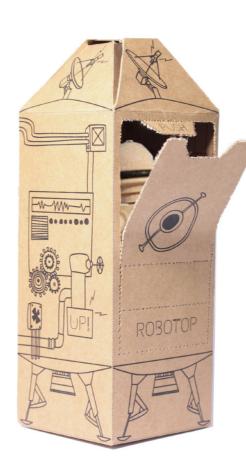

### ABOUT

Packaging desing for Robotop toy of Mon Petit Art brand.

The design was intended to encourage children to play with the packaging as a part of the toy. It represents the Robotop's spacecraft.