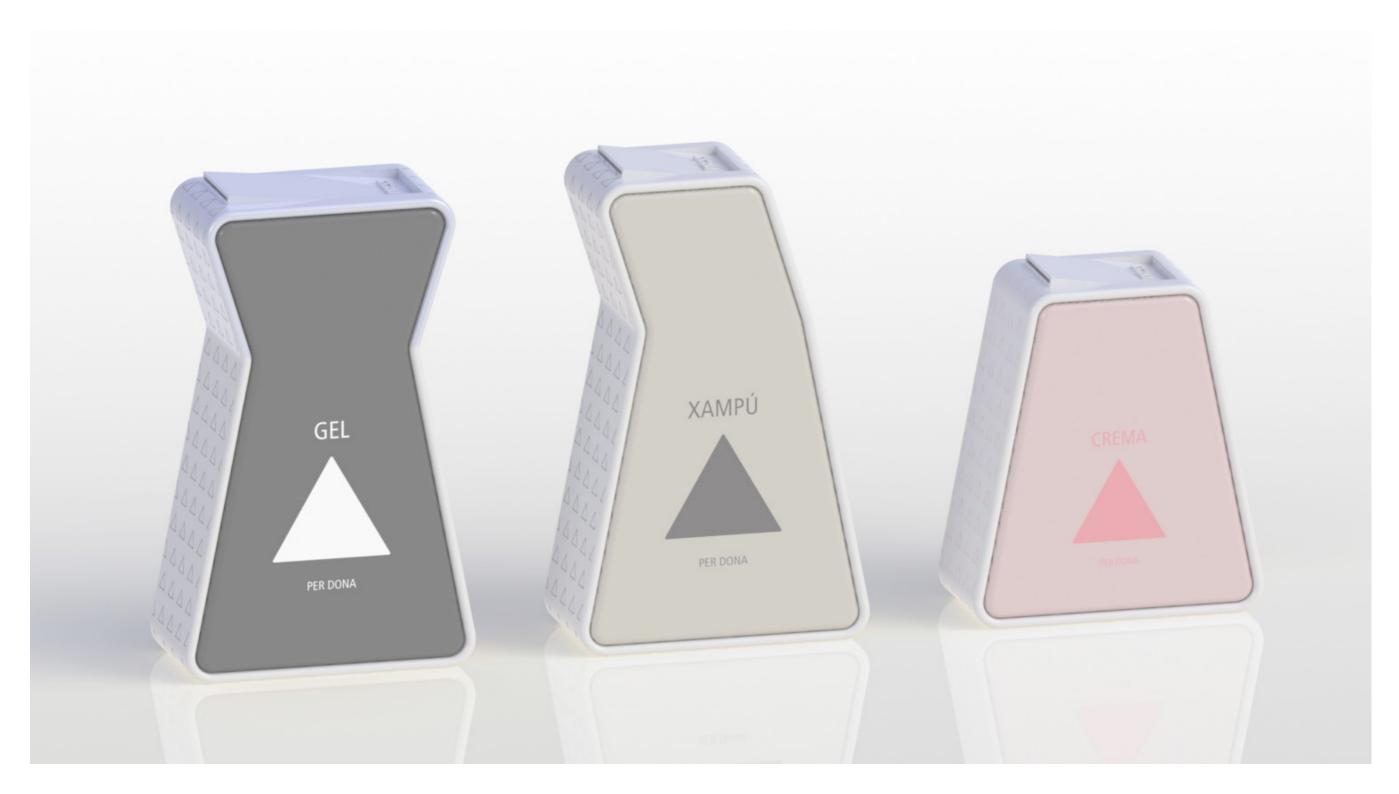

### ABOUT

Design proposal for white label, the requirements were: design two series, feminine and masculine, with same aesthetic line, including three different products: gel, shampoo and cream.