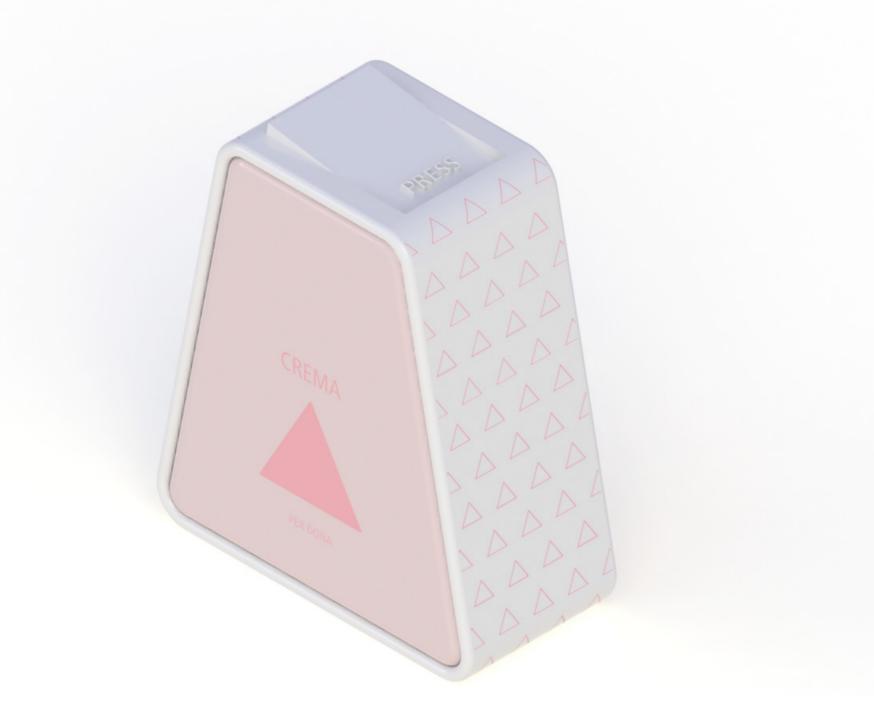

### ABOUT

Design proposal for white label, the requirements were: design two series, feminine and masculine, with same aesthetic line, including three different products: gel, shampoo and cream.