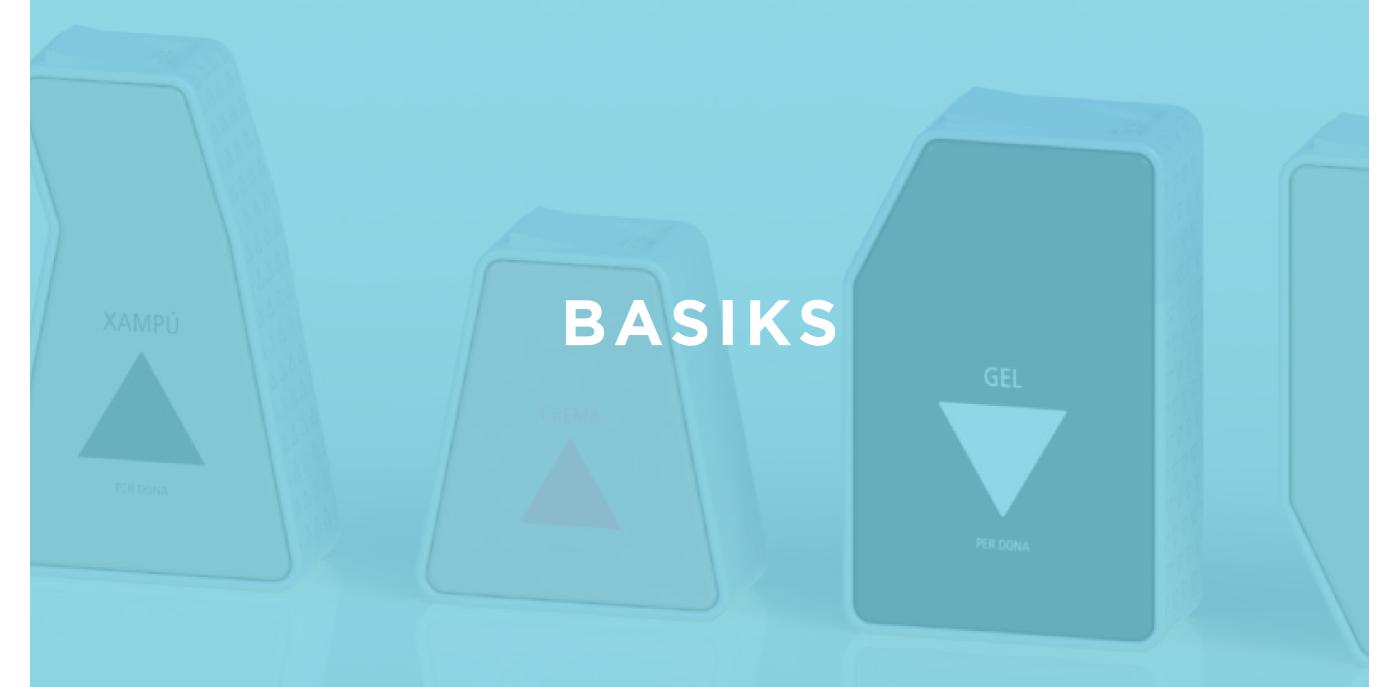

### ABOUT

Design proposal for white label, the requirements were: design two series, feminine and masculine, with same aesthetic line, including three different products: gel, shampoo and cream.