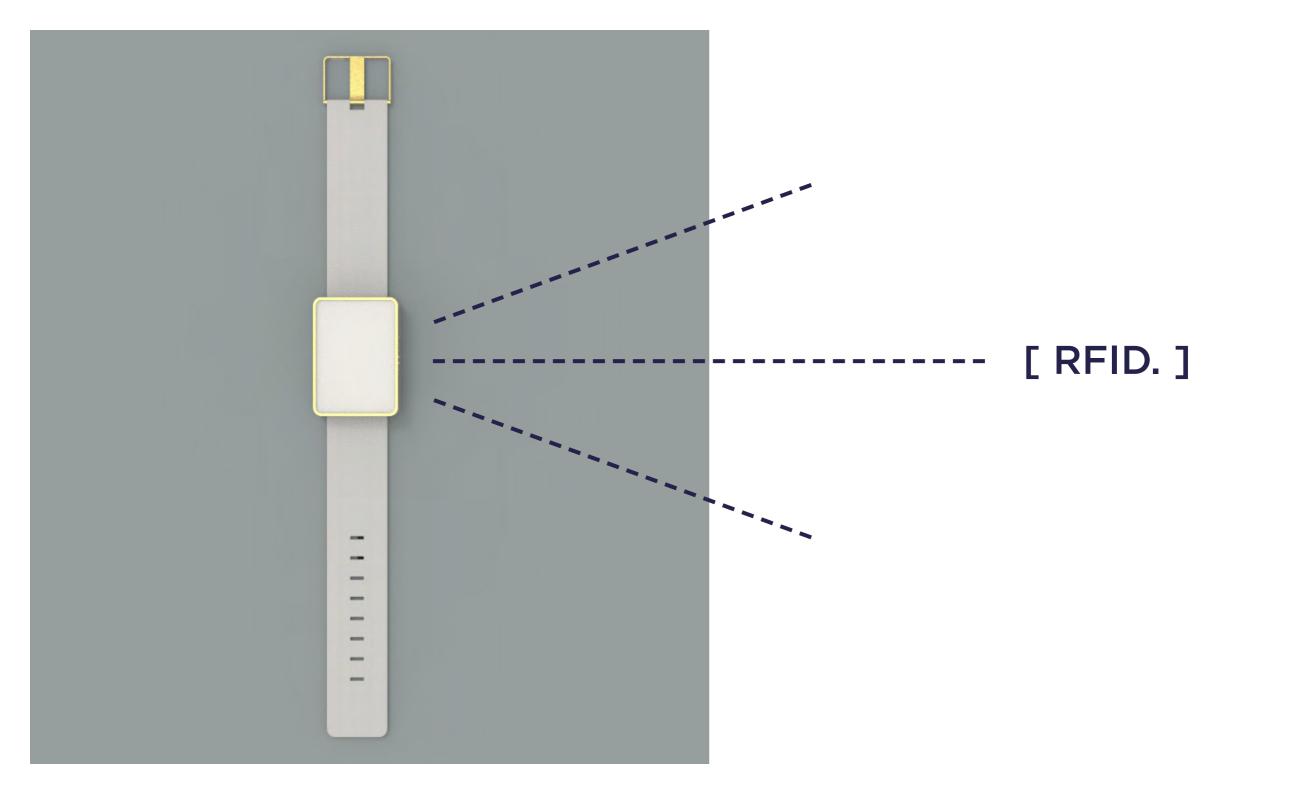

## INFID

#### [ a new way to open doors. ]

### ABOUT

Design for the GIRA, offers devices for networking of intelligent building technology for convenience and security.

The proposal offers an alternative to conventional cards and keychains door access, focusing not only comfort, but in the complementary devices brand design.