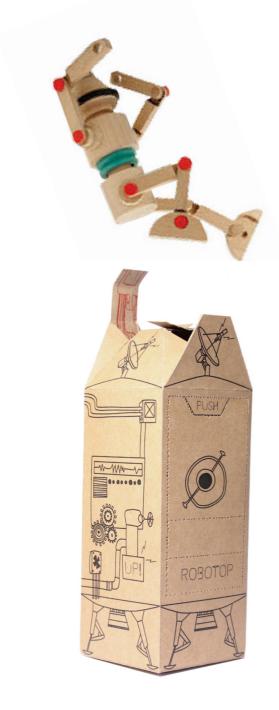

### ABOUT

Packaging desing for Robotop toy of Mon Petit Art brand.

The design was intended to encourage children to play with the packaging as a part of the toy. It represents the Robotop's spacecraft.