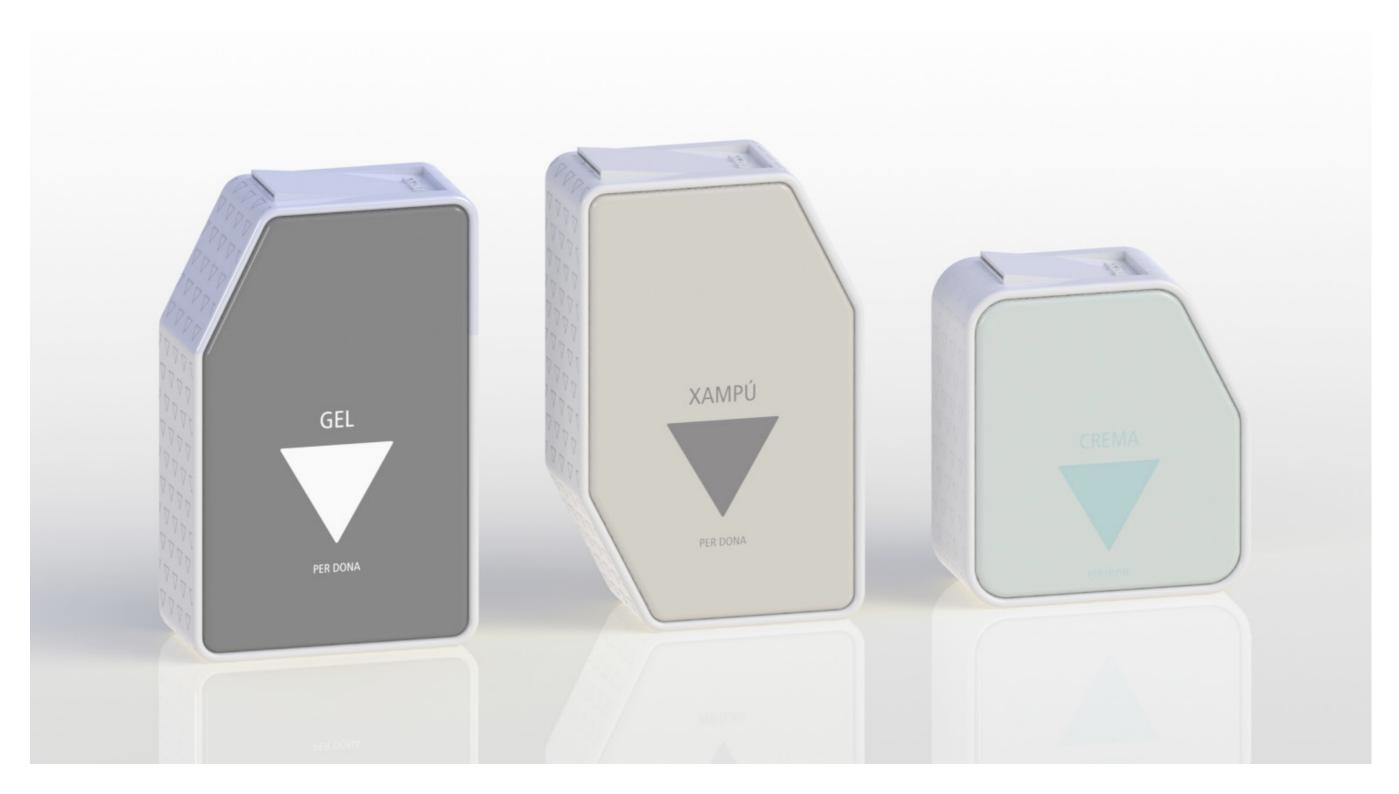

### ABOUT

Design proposal for white label, the requirements were: design two series, feminine and masculine, with same aesthetic line, including three different products: gel, shampoo and cream.