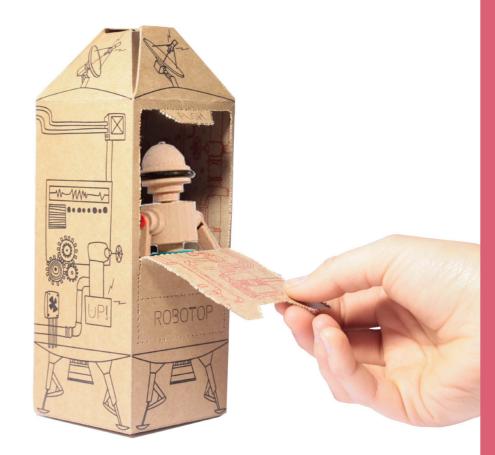

### ABOUT

Packaging desing for Robotop toy of Mon Petit Art brand.

The design was intended to encourage children to play with the packaging as a part of the toy. It represents the Robotop's spacecraft.