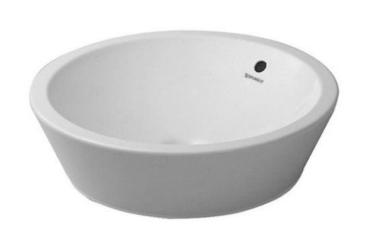

### & Equivalent

Vero Above counter basin

Starck 1 Washbowl

Luv Washbowl

Fluted Shutter Finished in Ral
\*Can be designed in desired color

Plain Laminate Shutter
\*Can be designed in desired lamination

Plain Ral Shutter
\*Can be designed in desired color