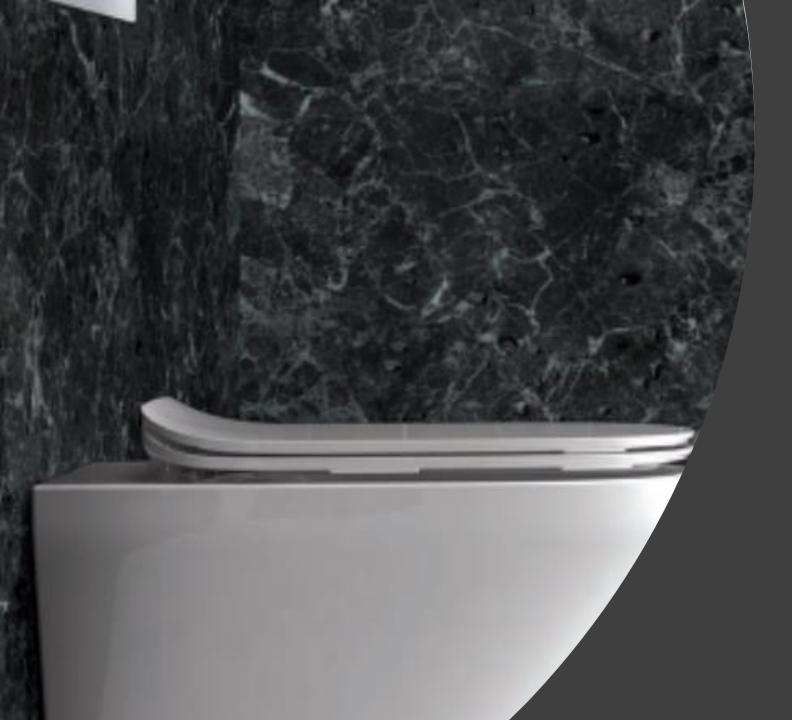

## Bathroom Fixtures

Curated for you to inspire sustainable hygiene

CS901KVT#NW1

Neorest NX II

### & Equivalent

CW994P#NW1/TCF994 WA#NW1

Wall Hung Toilet (NEOREST LE I)

CW512YR#W/7EE0007/ TCF501CVK

Wall Hung Toilet