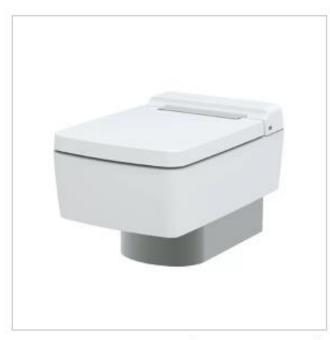

### & Equivalent

CW994P#NW1/TCF994 WA#NW1

Wall Hung Toilet (NEOREST LE I)

CW512YR#W/7EE0007/ TCF501CVK

Wall Hung Toilet