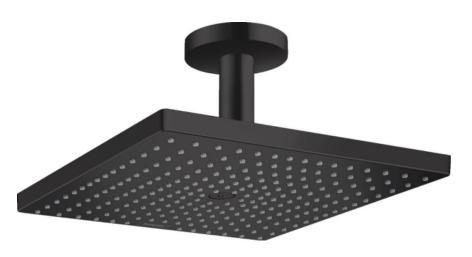

# hansgrohe & Equivalent

Raindance E Overhead shower 300 1 jet with ceiling connector

Raindance E Overhead shower 300 1jet EcoSmart 9 I/min with shower arm

Rainfinity Overhead shower 360 3jet with wall connector