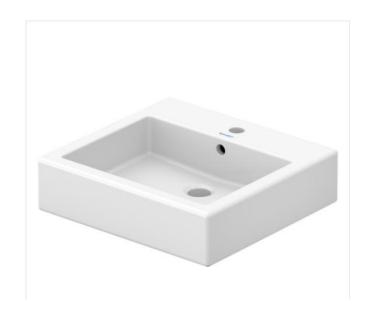

### & Equivalent

Vero Above counter basin

Starck 1 Washbowl

Luv Washbowl

Fluted Shutter Finished in Ral
\*Can be designed in desired color

Plain Laminate Shutter
\*Can be designed in desired lamination

Plain Ral Shutter
\*Can be designed in desired color