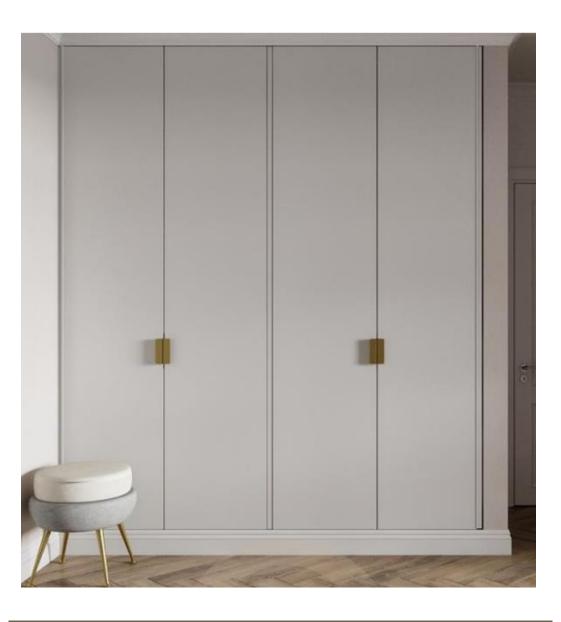

### & Equivalent

Vero Above counter basin

Starck 1 Washbowl

Luv Washbowl

Fluted Shutter Finished in Ral
\*Can be designed in desired color

Plain Laminate Shutter
\*Can be designed in desired lamination

Plain Ral Shutter
\*Can be designed in desired color

Slider Shutter
\*Can be designed in desired color