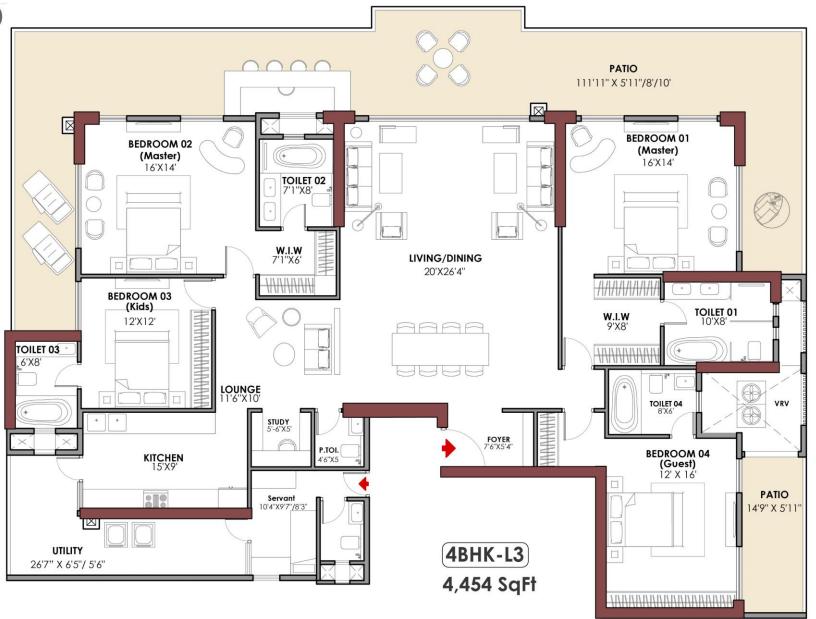

set







# hansgrohe & Equivalent



Raindance E Overhead shower 300 1 jet with ceiling connector





Raindance E Overhead shower 300 1jet EcoSmart 9 I/min with shower arm

Rainfinity Overhead shower 360 3jet with wall connector



CS901KVT#NW1

Neorest NX II

### & Equivalent



CW994P#NW1/TCF994 WA#NW1

Wall Hung Toilet (NEOREST LE I)



CW512YR#W/7EE0007/ TCF501CVK

Wall Hung Toilet

### & Equivalent



Vero Above counter basin



Starck 1 Washbowl



Luv Washbowl







Fluted Shutter Finished in Ral
\*Can be designed in desired color

Plain Laminate Shutter
\*Can be designed in desired lamination



Plain Ral Shutter
\*Can be designed in desired color



Slider Shutter
\*Can be designed in desired color







# Floor Plans



4BHK-L4

4BHK-L4

#### **Typical Floor Plan**













### COME HOME TO THE ASPEN

Disclaimer: All information, images and visuals, drawings, plan or sketches shown in this advertisement are only an architect's impression, representative images or artistic renderings and not to scale. Nothing contained herein intends to constitute a legal offer and does not form part of any legally binding agreement and/or commitment of any nature. The company endeavours to keep the information up to date and correct. Recipients/ viewers are advised to exercise their discretion in relying on the information shown/ provided and are requested to verify all the details, including area, amenities, services, terms of sales, payments, price, and other relevant terms independently with the Sales Team/ Company, have thorough understanding of the same and take appr