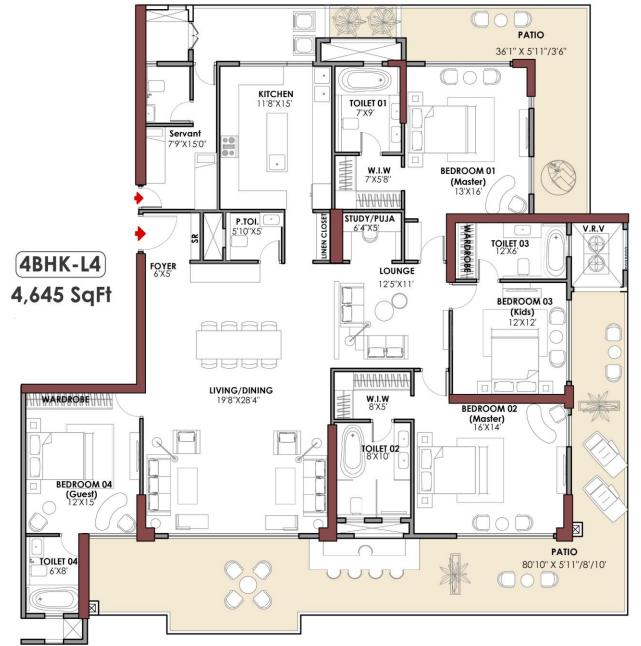

ste set







# hansgrohe & Equivalent



Raindance E Overhead shower 300 1 jet with ceiling connector





Raindance E Overhead shower 300 1jet EcoSmart 9 I/min with shower arm

Rainfinity Overhead shower 360 3jet with wall connector



CS901KVT#NW1

Neorest NX II

### & Equivalent



CW994P#NW1/TCF994 WA#NW1

Wall Hung Toilet (NEOREST LE I)



CW512YR#W/7EE0007/ TCF501CVK

Wall Hung Toilet

### & Equivalent



Vero Above counter basin



Starck 1 Washbowl



Luv Washbowl







Fluted Shutter Finished in Ral
\*Can be designed in desired color

Plain Laminate Shutter
\*Can be designed in desired lamination



Plain Ral Shutter
\*Can be designed in desired color



Slider Shutter
\*Can be designed in desired color







# Floor Plans



4BHK-L4

4BHK-L4

#### **Typical Floor Plan**













### COME HOME TO THE ASPEN

Disclaimer: All information, images and visuals, drawings, plan or sketches shown in this advertisement are only an architect's impression, representative images or artistic renderings and not to scale. Nothing contained herein intends to constitute a legal offer and does not form part of any legally binding agreement and/or commitment of any nature. The company endeavours to keep the information up to date and correct. Recipients/ viewers are advised to exercise their discretion in relying on the information shown/ provided and are requested to verify all the details, including area, amenities, services, terms of sales, payments, price, and other relevant terms independently with the Sales Team/ Company, have thorough understanding of the same and take