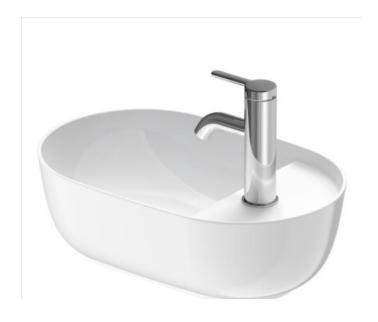

### & Equivalent

Vero Above counter basin

Starck 1 Washbowl

Luv Washbowl

Fluted Shutter Finished in Ral
\*Can be designed in desired color

Plain Laminate Shutter
\*Can be designed in desired lamination

Plain Ral Shutter
\*Can be designed in desired color