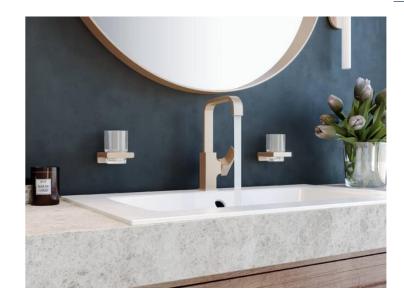

## Bathroom Fixtures

Curated for you to inspire sustainable hygiene

# hansgrohe & Equivalent

Metropol Single lever basin mixer 230 with lever handle and push-open waste set

Logis Single lever basin mixer 110 Fine CoolStart with pop-up waste set

Vernis Blend Single lever basin mixer 70 with pop-up waste set

### & Equivalent

Vero Above counter basin

Starck 1 Washbowl

Luv Washbowl

Fluted Shutter Finished in Ral
\*Can be designed in desired color

Plain Laminate Shutter
\*Can be designed in desired lamination

Plain Ral Shutter
\*Can be designed in desired color