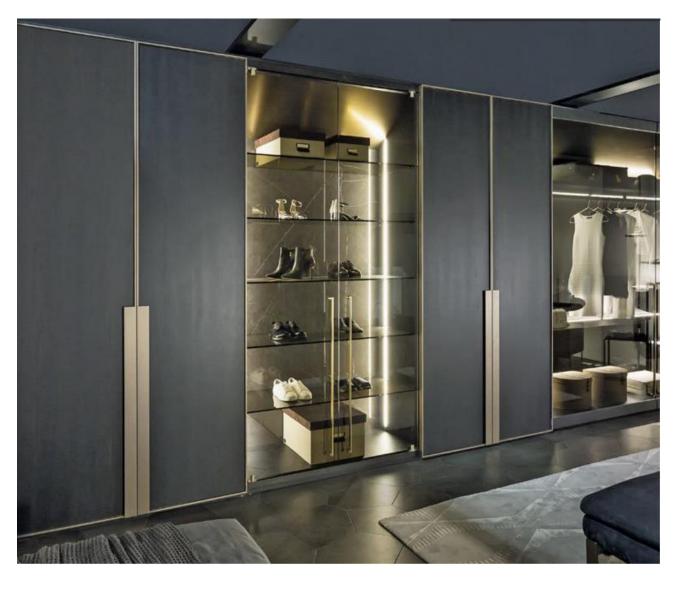

### & Equivalent

Vero Above counter basin

Starck 1 Washbowl

Luv Washbowl

Fluted Shutter Finished in Ral
\*Can be designed in desired color

Plain Laminate Shutter
\*Can be designed in desired lamination

Plain Ral Shutter
\*Can be designed in desired color

Slider Shutter
\*Can be designed in desired color