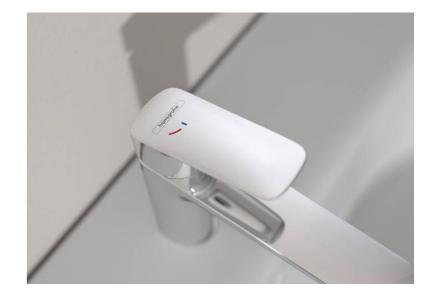

# hansgrohe & Equivalent

Metropol Single lever basin mixer 230 with lever handle and push-open waste set

Logis Single lever basin mixer 110 Fine CoolStart with pop-up waste set

Vernis Blend Single lever basin mixer 70 with pop-up waste set