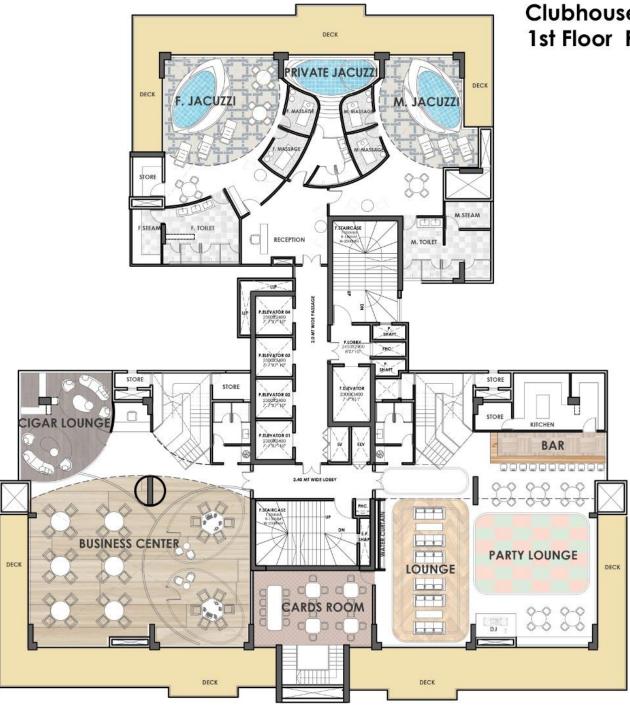

## MARKET DIFFERENTIATOR- ICONIC EDGE

Club Astrum

Live Above it All

T9 SECTOR-3

#### Clubhouse Lower Level Plan 1st Floor Plan

T9 SECTOR-3