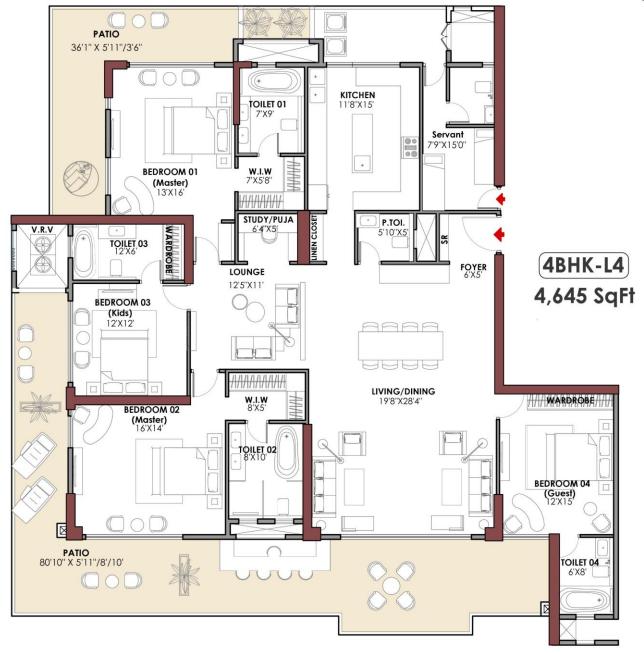

p waste set







# hansgrohe & Equivalent



Raindance E Overhead shower 300 1 jet with ceiling connector





Raindance E Overhead shower 300 1jet EcoSmart 9 I/min with shower arm

Rainfinity Overhead shower 360 3jet with wall connector



CS901KVT#NW1

Neorest NX II

### & Equivalent



CW994P#NW1/TCF994 WA#NW1

Wall Hung Toilet (NEOREST LE I)



CW512YR#W/7EE0007/ TCF501CVK

Wall Hung Toilet

### & Equivalent



Vero Above counter basin



Starck 1 Washbowl



Luv Washbowl







Fluted Shutter Finished in Ral
\*Can be designed in desired color

Plain Laminate Shutter
\*Can be designed in desired lamination



Plain Ral Shutter
\*Can be designed in desired color



Slider Shutter
\*Can be designed in desired color







# Floor Plans



4BHK-L4

4BHK-L4

#### **Typical Floor Plan**













### COME HOME TO THE ASPEN

Disclaimer: All information, images and visuals, drawings, plan or sketches shown in this advertisement are only an architect's impression, representative images or artistic renderings and not to scale. Nothing contained herein intends to constitute a legal offer and does not form part of any legally binding agreement and/or commitment of any nature. The company endeavours to keep the information up to date and correct. Recipients/ viewers are advised to exercise their discretion in relying on the information shown/ provided and are requested to verify all the details, including area, amenities, services, terms of sales, payments, price, and other relevant terms independently with the Sales Team/ Company, have thorough understanding of the same and t