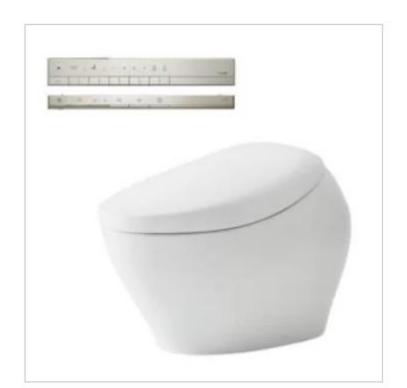

ivalent



Euro Grey & Equivalent

#### Living Room





Bianco White & Equivalent



Classic Beige Extra & Equivalent



Euro Grey & Equivalent

Master Bedroom | Powder Room





Classic Beige Extra & Equivalent



Euro Grey & Equivalent

Bathroom



## Bathroom Fixtures

Curated for you to inspire sustainable hygiene

# hansgrohe & Equivalent







Metropol Single lever basin mixer 230 with lever handle and push-open waste set

Logis Single lever basin mixer 110 Fine CoolStart with pop-up waste set

Vernis Blend Single lever basin mixer 70 with pop-up waste set







# hansgrohe & Equivalent



Raindance E Overhead shower 300 1 jet with ceiling connector





Raindance E Overhead shower 300 1jet EcoSmart 9 I/min with shower arm

Rainfinity Overhead shower 360 3jet with wall connector



CS901KVT#NW1

Neorest NX II

### & Equivalent



CW994P#NW1/TCF994 WA#NW1

Wall Hung Toilet (NEOREST LE I)



CW512YR#W/7EE0007/ TCF501CVK

Wall Hung Toilet

### & Equivalent



Vero Above counter basin



Starck 1 Washbowl



Luv Washbowl







Fluted Shutter Finished in Ral
\*Can be designed in desired color

Plain Laminate Shutter
\*Can be designed in desired lamination



Plain Ral Shutter
\*Can be designed in desired color



Slider Shutter
\*Can be designed in desired color







# Floor Plans



4BHK-L4

4BHK-L4

#### **Typical Floor Plan**













### COME HOME TO THE ASPEN

Disclaimer: All information, images and visuals, drawings, plan or sketches shown in this advertisement are only an architect's impression, representative images or artistic renderings and not to scale