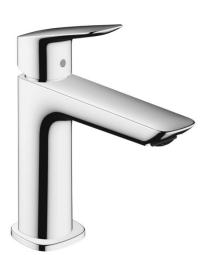

# hansgrohe & Equivalent

Metropol Single lever basin mixer 230 with lever handle and push-open waste set

Logis Single lever basin mixer 110 Fine CoolStart with pop-up waste set

Vernis Blend Single lever basin mixer 70 with pop-up waste set