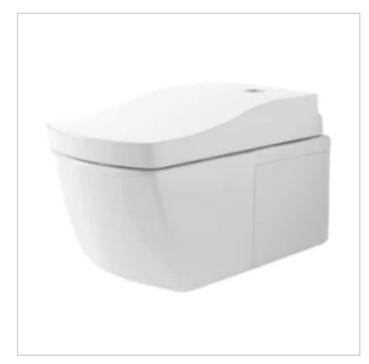

### & Equivalent

CW994P#NW1/TCF994 WA#NW1

Wall Hung Toilet (NEOREST LE I)

CW512YR#W/7EE0007/ TCF501CVK

Wall Hung Toilet