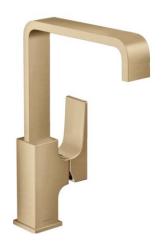

# hansgrohe & Equivalent

Metropol Single lever basin mixer 230 with lever handle and push-open waste set

Logis Single lever basin mixer 110 Fine CoolStart with pop-up waste set

Vernis Blend Single lever basin mixer 70 with pop-up waste set