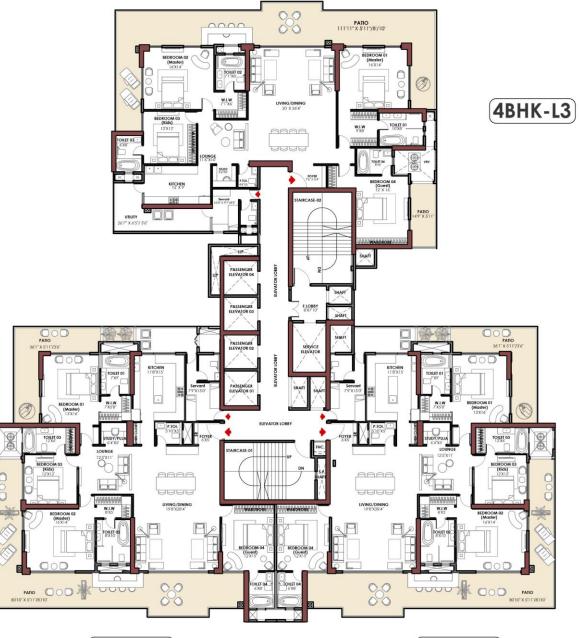

rnis Blend Single lever basin mixer 70 with pop-up waste set







# hansgrohe & Equivalent



Raindance E Overhead shower 300 1 jet with ceiling connector





Raindance E Overhead shower 300 1jet EcoSmart 9 I/min with shower arm

Rainfinity Overhead shower 360 3jet with wall connector



CS901KVT#NW1

Neorest NX II

### & Equivalent



CW994P#NW1/TCF994 WA#NW1

Wall Hung Toilet (NEOREST LE I)



CW512YR#W/7EE0007/ TCF501CVK

Wall Hung Toilet

### & Equivalent



Vero Above counter basin



Starck 1 Washbowl



Luv Washbowl







Fluted Shutter Finished in Ral
\*Can be designed in desired color

Plain Laminate Shutter
\*Can be designed in desired lamination



Plain Ral Shutter
\*Can be designed in desired color



Slider Shutter
\*Can be designed in desired color







# Floor Plans



4BHK-L4

4BHK-L4

#### **Typical Floor Plan**













### COME HOME TO THE ASPEN

Disclaimer: All information, images and visuals, drawings, plan or sketches shown in this advertisement are only an architect's impression, representative images or artistic renderings and not to scale. Nothing contained herein intends to constitute a legal offer and does not form part of any legally binding agreement and/or commitment of any nature. The company endeavours to keep the information up to date and correct. Recipients/ viewers are advised to exercise their discretion in relying on the information shown/ provided and are requested to verify all the details, including area, amenities, services, terms of sales, payments, price, and other relevant terms independently with the Sales Team/ Compa