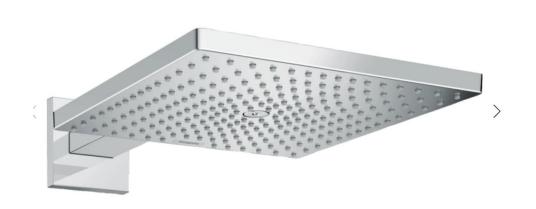

# hansgrohe & Equivalent

Raindance E Overhead shower 300 1 jet with ceiling connector

Raindance E Overhead shower 300 1jet EcoSmart 9 I/min with shower arm

Rainfinity Overhead shower 360 3jet with wall connector