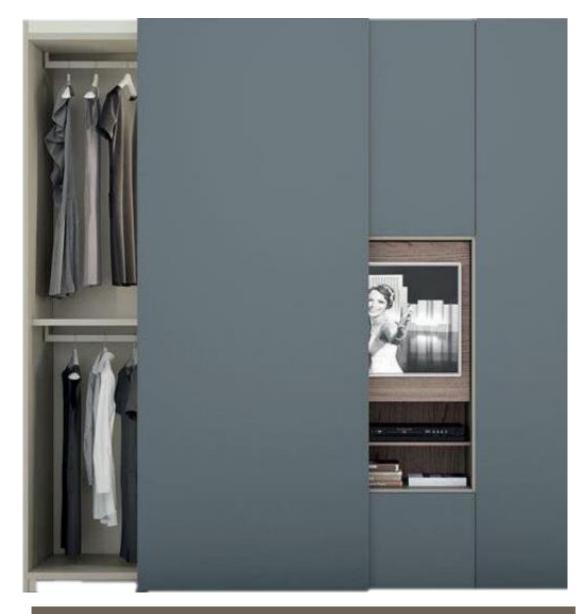

### & Equivalent

Vero Above counter basin

Starck 1 Washbowl

Luv Washbowl

Fluted Shutter Finished in Ral
\*Can be designed in desired color

Plain Laminate Shutter
\*Can be designed in desired lamination

Plain Ral Shutter
\*Can be designed in desired color

Slider Shutter
\*Can be designed in desired color