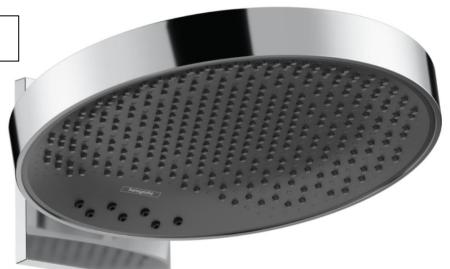

# hansgrohe & Equivalent

Raindance E Overhead shower 300 1 jet with ceiling connector

Raindance E Overhead shower 300 1jet EcoSmart 9 I/min with shower arm

Rainfinity Overhead shower 360 3jet with wall connector