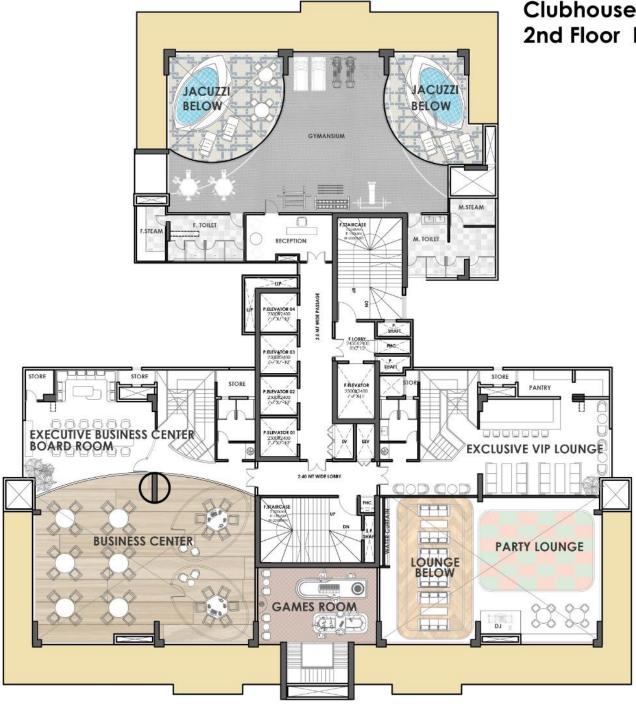

Hafeez Contractor

Landscape Architect



Associate Partner: **Christopher Jones** 

Structural Engineer



**MEP** 



**Construction Partner** 

A Grade Contractors

PROFESSIONAL & SKILLED RESOURCES ON BOARD





The Aspen Iconic rises from the heart of the city's upcoming landscape to a new world of super luxury residences









The Aspen Iconic rises from the heart of the city's upcoming landscape to a new world of super luxury residences



The world-class architecture has infused the drama & energy of a super luxury high-rise, from the glass facades to the tastefully designed interiors

## MARKET DIFFERENTIATOR- ICONIC EDGE



## MARKET DIFFERENTIATOR- ICONIC EDGE









Club Astrum

Live Above it All

T9 SECTOR-3



#### Clubhouse Lower Level Plan 1st Floor Plan

T9 SECTOR-3



#### Clubhouse Upper Level Plan 2nd Floor Plan

























## Made to Measure – Exclusively for you

You choose, we will customize it for you

#### Every details will speak the opulence reflecting your outlandish personality



<sup>\*</sup>Conditions apply to limited units.





Bianco White & Equivalent



Classic Beige Extra & Equivalent



Euro Grey & Equivalent

#### Living Room





Bianco White & Equivalent



Classic Beige Extra & Equivalent



Euro Grey & Equivalent

Master Bedroom | Powder Room





Classic Beige Extra & Equivalent



Euro Grey & Equivalent

Bathroom



## Bathroom Fixtures

Curated for you to inspire sustainable hygiene

# hansgrohe & Equivalent







Metropol Single lever basin mixer 230 with lever handle and push-open waste set

Logis Single le