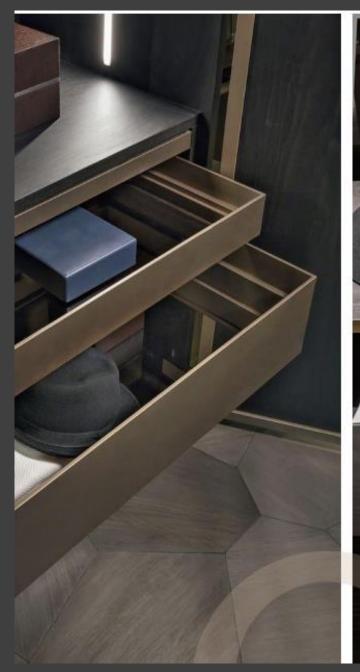

### & Equivalent

Vero Above counter basin

Starck 1 Washbowl

Luv Washbowl

Fluted Shutter Finished in Ral
\*Can be designed in desired color

Plain Laminate Shutter
\*Can be designed in desired lamination

Plain Ral Shutter
\*Can be designed in desired color

Slider Shutter
\*Can be designed in desired color