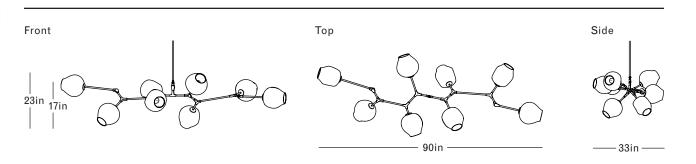

### DIMENSIONS

Height: 23in / 58cm Width: 90in / 228cm Depth: 33in / 84cm Minimum Drop: 25in / 64cm Weight: 32lb / 15kg