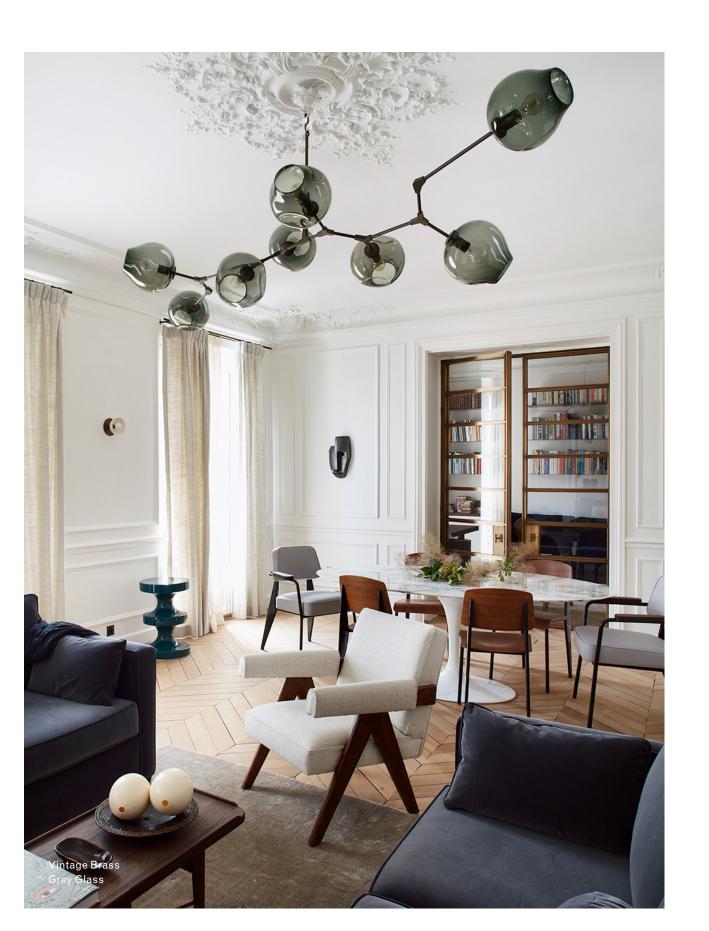

# Inspiration

Inspired by natural phenomena, Branching Bubble explores the visual tension between the industrial and the organic. This endlessly customizable collection mixes delicate hand-blown glass with machine-made metal components to form a perfect union, defying the laws of attraction.