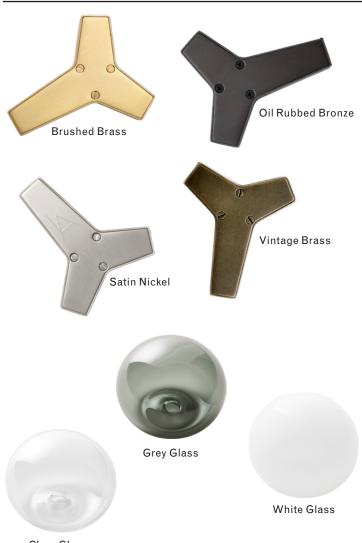

### Finish Palette

#### SUSPENSION Ships with 36in or 72in stem, can be cut to length on site

CANOPY Ø5in x H.25in

MATERIALS Machined brass, hand-blown glass

Clear Glass