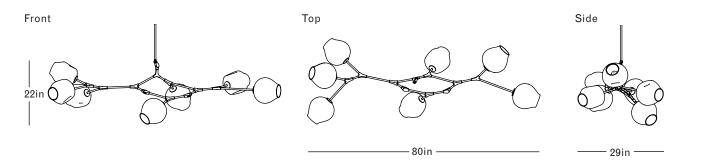

#### DIMENSIONS

Height: 22in / 56cm Width: 80in / 203cm Depth: 29in / 74cm Minimum Drop: 25in / 64cm Weight: 28lb / 13kg