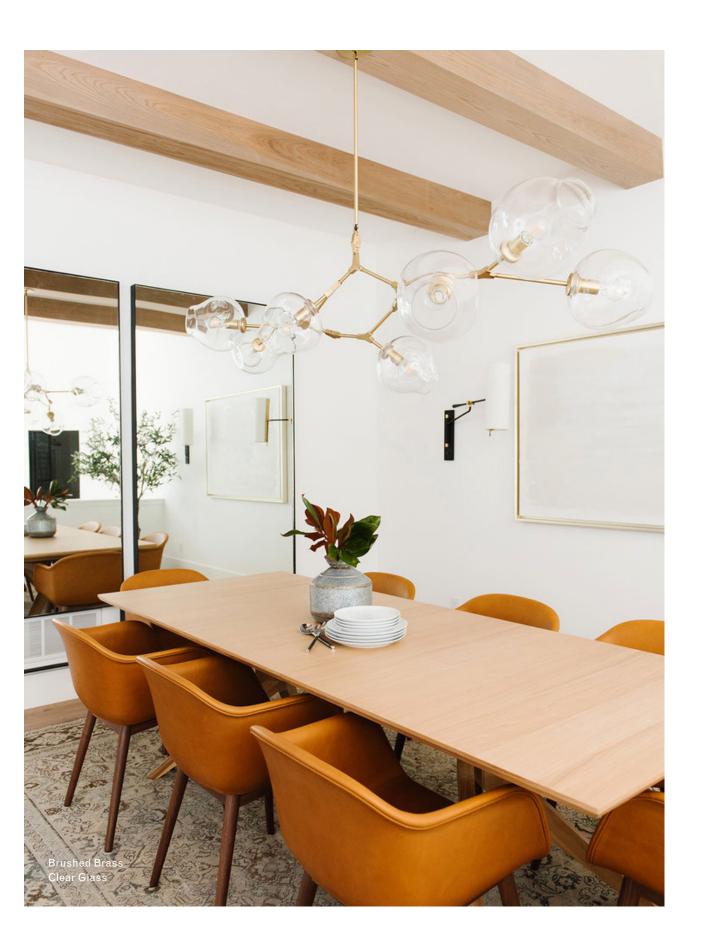

### Finish Palette

Clear Glass



# **Specifications**

#### DIMENSIONS

Height: 22in / 56cm Width: 80in / 203cm Depth: 29in / 74cm Minimum Drop: 25in / 64cm Weight: 28lb / 13kg

#### SUSPENSION

Ships with 36in or 72in stem, can be cut to length on site

### CANOPY

Ø5in x H.25in

### MATERIALS

Machined brass, hand-blown glass

#### **BULBS**

E26 / 110v / 6w / 2700k / dimmable LED globe E27 / 220v / 6w / 2700k / dimmable LED globe Maximum Fixture Wattage: 420w



UL, cUL (120V), CE, CB (240V) Certified

## Inspiration

Inspired by natural phenomena, Branching Bubble explores the visual tension between the industrial and the organic. This endlessly customizable collection mixes delicate hand-blown glass with machine-made metal components to form a perfect union, defying the laws of