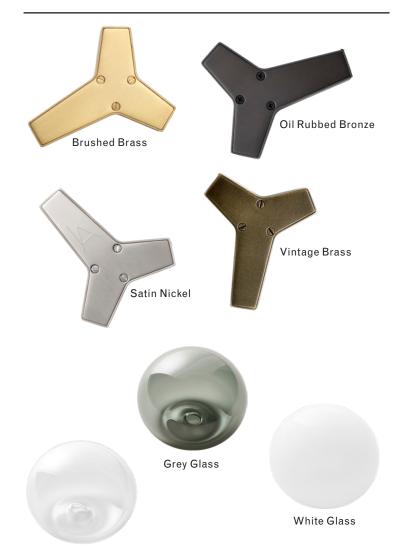

### Finish Palette

Clear Glass

### MATERIALS

Machined brass, hand-blown glass