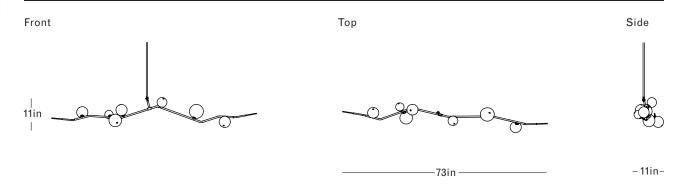

#### DIMENSIONS

Height: 11in / 28cm Width: 73in / 185cm Depth: 11in / 28cm Minimum Drop: 15in / 38cm

Weight: 21lb / 10kg

#### SUSPENSION

Ships with 36in or 72in stem, can be cut to

length on site

### CANOPY

Ø5in x H.25in