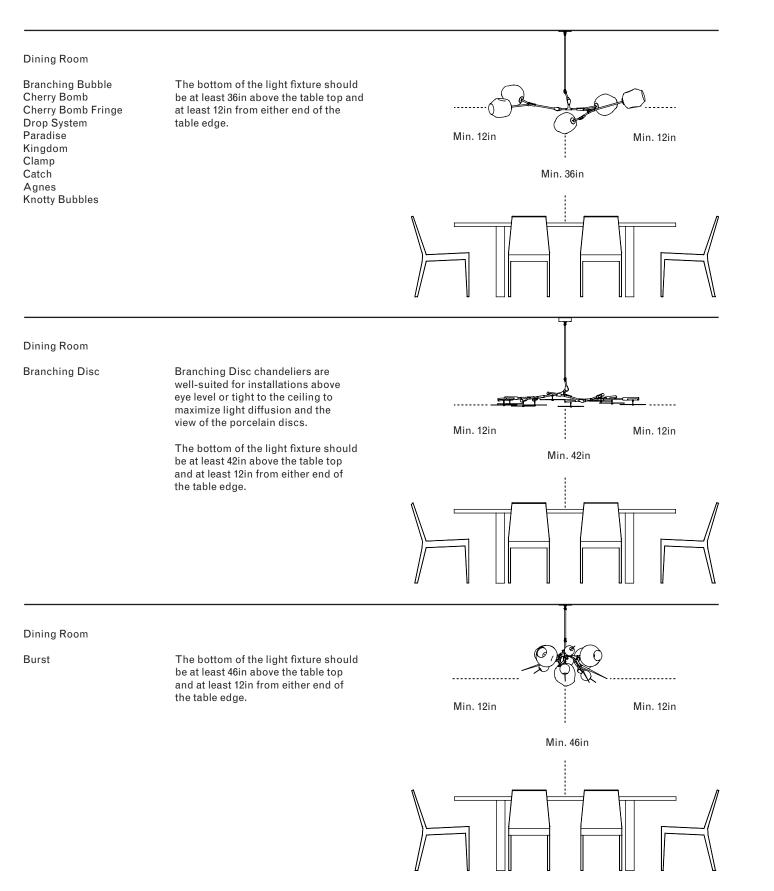

## Kitchen Island 24in - 36in **Branching Bubble** The bottom of the light fixture should Branching Disc be at least 36in above the island countertop (42in for Branching Disc and 46in for Burst) Cherry Bomb Cherry Bomb Fringe and at least 12in from either end of the Burst counter edge. Min. 12in Min. 12in Drop System Paradise The distance between light fixtures Min. 36in should be 24 - 36in. Kingdom Clamp Catch Agnes **Knotty Bubbles** Entryway Branching Bubble The bottom of the light fixture should Branching Disc be at least 90in above the finished Cherry Bomb floor for any fixture that will hang Cherry Bomb Fringe above a walking path. Burst Drop System Paradise Kingdom Min. 90in Clamp Catch Agnes Knotty Bubbles Bedside Branching Bubble The bottom of light fixture should be Branching Disc at least 30in above the surface of the bed. Cherry Bomb Cherry Bomb Fringe Drop System Paradise Kingdom Clamp Catch Min. 30in Min. 30in Agnes **Knotty Bubbles**