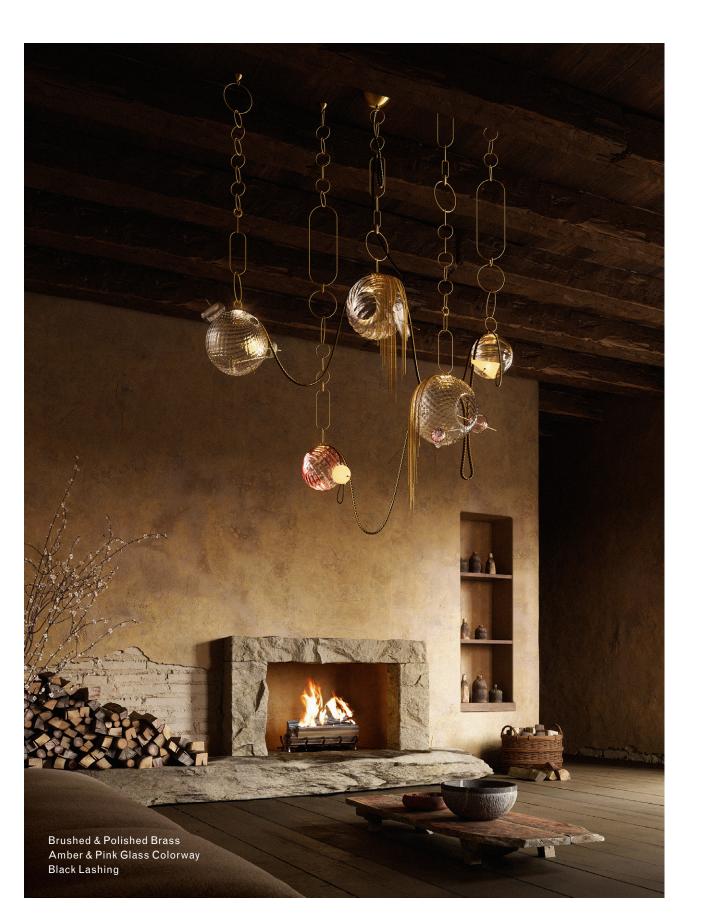

## Inspiration

Paradise captures the luxurious spirit of wandering. Home is where you make it. The aesthetic language of heavy chains, textured glass, slender polished pins, hints of color, and intricately woven wire create a feeling of indulgent spontaneity. We hope this collection inspires the lost art of daydreaming wherever you are.