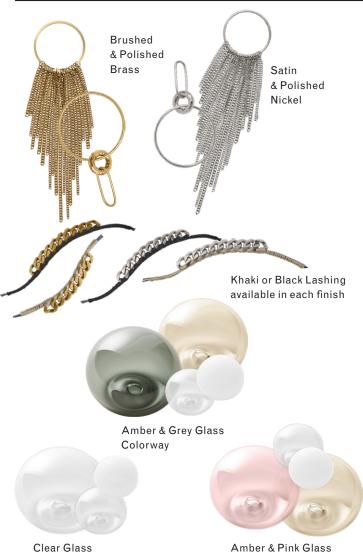

## Finish Palette

Colorway

Amber & Pink Glass Colorway

#### SUSPENSION

Custom brass chain, link pattern varies. Length cut to order, up to 72in included. Expect up to 2in OAL variation.

#### **MATERIALS**

Machined brass, optic mold-blown glass, cotton lashing