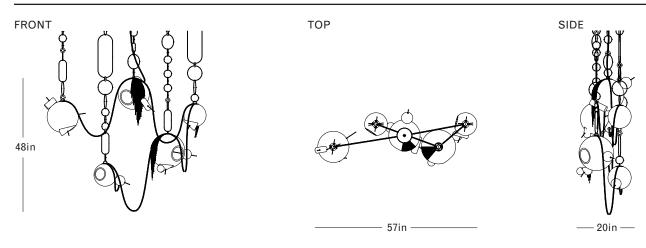

#### **DIMENSIONS**

Height: 48in / 122cm Width: 57in / 145cm Depth: 20in / 51cm Weight: 46lb / 21kg Max Wattage: 33w

Minimum Drop: 54in / 137cm

#### SUSPENSION

Custom brass chain, link pattern varies. Length cut to order, up to 72in included. Expect up to 2in OAL variation.

## CANOPY

Ø5.25in x H2.5in Domed canopy. Ø1.5in x H.75in Secondary anchored mounting points