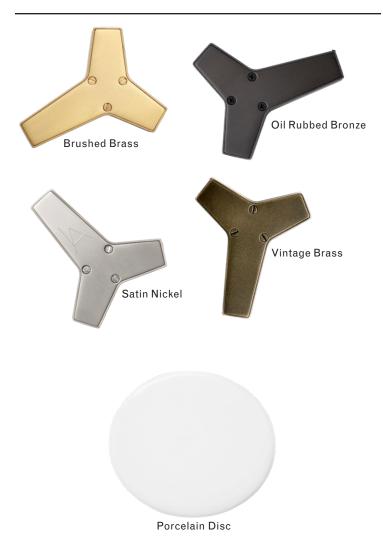

Finish Palette

MATERIALS Machined brass, porcelain

BULBS 24v / 2w / 2700k / dimmable integrated LED\*, transformer provided Maximum Fixture Wattage: 22w

UL, cUL (120V) Certified