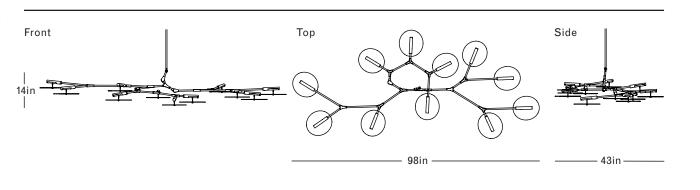

## DIMENSIONS

Height: 14in / 36cm Width: 98in / 250cm Depth: 43in / 109cm Minimum Drop: 18in / 45cm Weight: 33lb / 15kg

SUSPENSION Ships with 36in or 72in stem, can be cut to length on site

CANOPY Ø5in x H1.5in