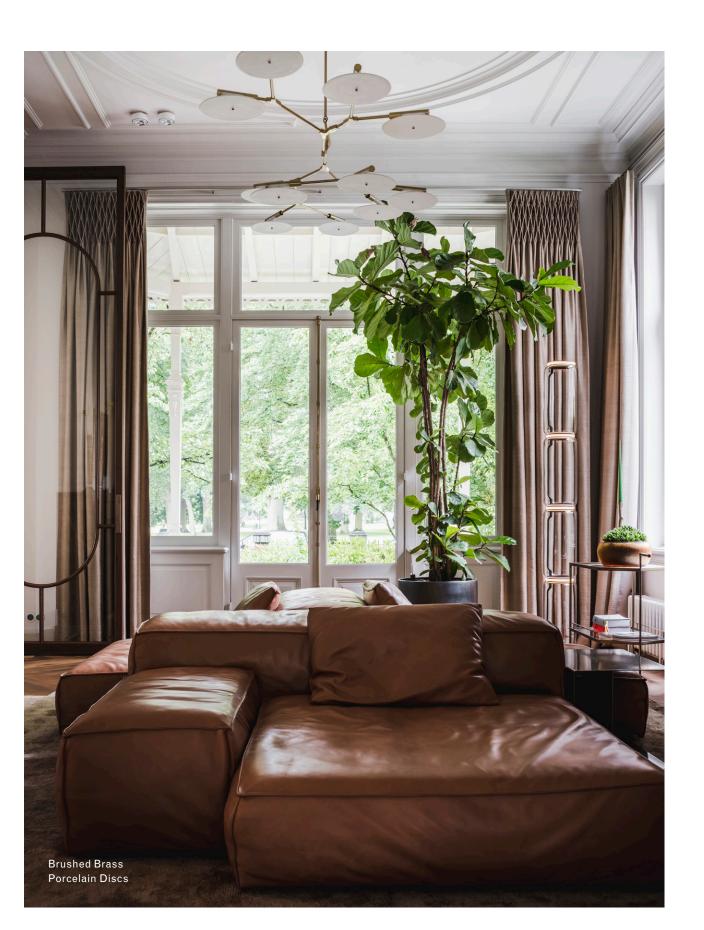

## Inspiration

Branching Disc was a natural evolution of Branching Bubble, and an exercise in new ways of spreading light throughout a room. Reminiscent of Lindsey's ongoing exploration of sculptural mobiles, Branching Disc's metal armature suspends wafer-thin slices of porcelain that filter light like afternoon sun shining through a canopy of leaves, or lightweight metal dome shades, which reflect and refract light beautifully.