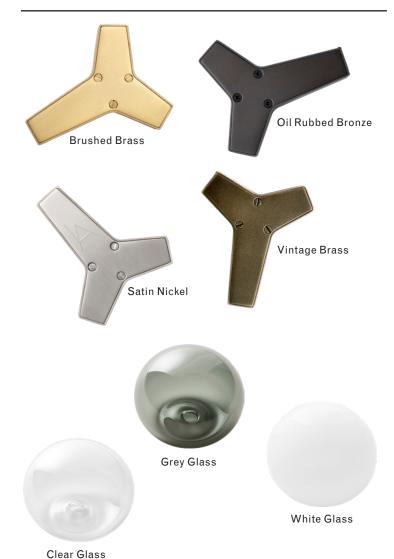

#### Finish Palette



## **Specifications**

#### DIMENSIONS

Height: 21in / 53cm Width: 80in / 203cm Depth: 25in / 64cm Minimum Drop: 24in / 61cm Weight: 36lb / 16kg

### SUSPENSION

Ships with 36in or 72in stem, can be cut to length on site

#### CANOPY

Ø5in x H.25in

#### **MATERIALS**

Machined brass, hand-blown glass

#### BULBS

E26 / 110v / 6w / 2200k / dimmable LED globe E27 / 220v / 6w / 2200k / dimmable LED globe Maximum Fixture Wattage: 540w



UL, cUL (120V), CE, CB (240V) Certified

# Inspiration

Inspired by natural phenomena, Branching Bubble explores the visual tension between the industrial and the organic. This endlessly customizable collection mixes delicate hand-blown glass with machine-made metal components to form a perfect union, defying the laws of attraction.