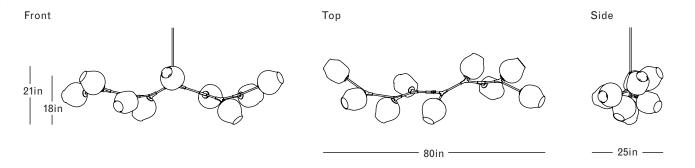

#### DIMENSIONS

Height: 21in / 53cm Width: 80in / 203cm Depth: 25in / 64cm Minimum Drop: 24in / 61cm Weight: 36lb / 16kg