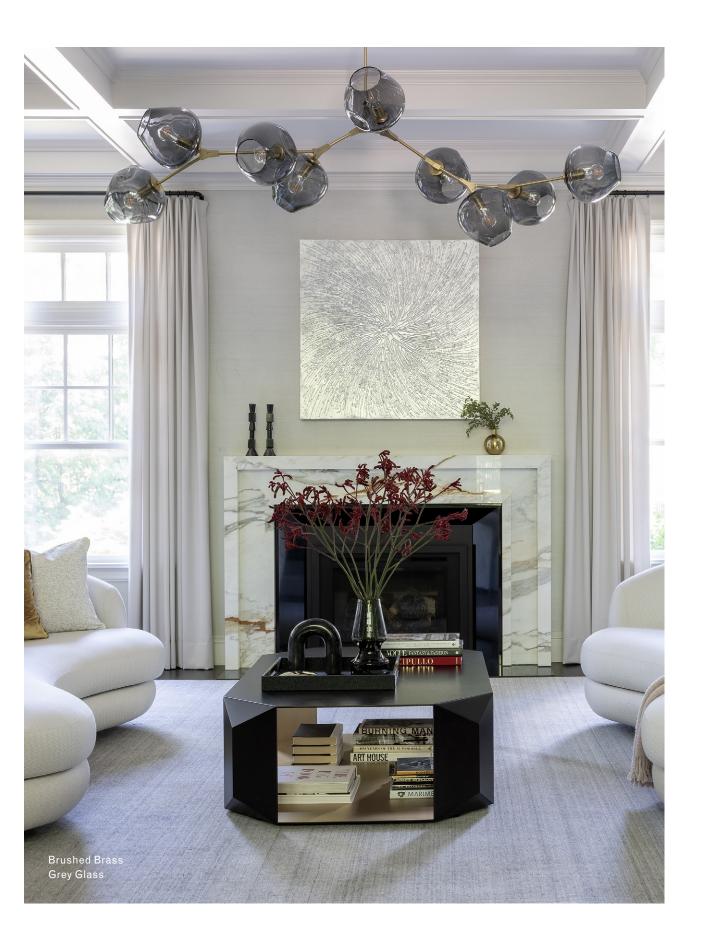

# Inspiration

Inspired by natural phenomena, Branching Bubble explores the visual tension between the industrial and the organic. This endlessly customizable collection mixes delicate hand-blown glass with machine-made metal components to form a perfect union, defying the laws of attraction.