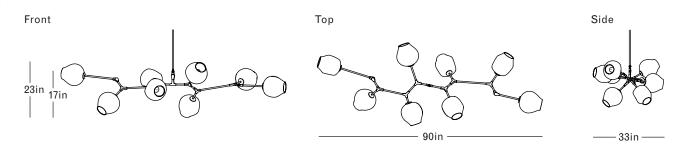

#### DIMENSIONS

Height: 23in / 58cm Width: 90in / 228cm Depth: 33in / 84cm Minimum Drop: 25in / 64cm Weight: 32lb / 15kg