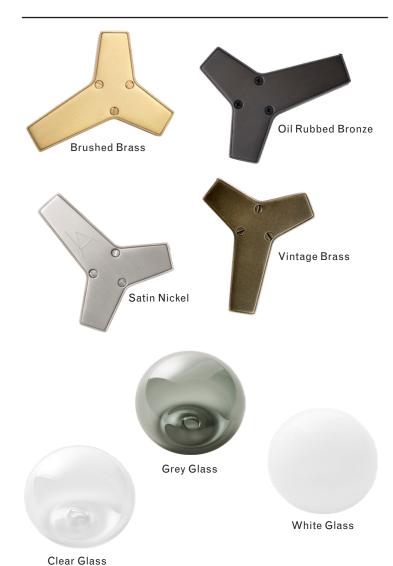

### Finish Palette



## **Specifications**

#### DIMENSIONS

Height: 23in / 58cm Width: 90in / 228cm Depth: 33in / 84cm Minimum Drop: 25in / 64cm Weight: 32lb / 15kg

### SUSPENSION

Ships with 36in or 72in stem, can be cut to length on site

# CANOPY

Ø5in x H.25in

### MATERIALS

Machined brass, hand-blown glass

#### BULBS

E26 / 110v / 6w / 2200k / dimmable LED globe E27 / 220v / 6w / 2200k / dimmable LED globe Maximum Fixture Wattage: 480w



UL, cUL (120V), CE, CB (240V) Certified

## Inspiration

Inspired by natural phenomena, Branching Bubble explores the visual tension between the industrial and the organic. This endlessly customizable collection mixes delicate hand-blown glass with machine-made metal components to form a perfect union, defying the laws of attraction.