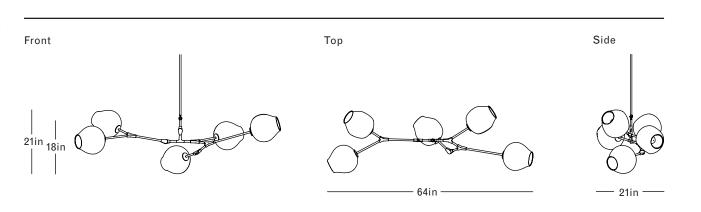

## DIMENSIONS

Height: 21in / 53cm Width: 64in / 163cm Depth: 21in / 53cm Minimum Drop: 24in / 61cm Weight: 20lb / 9kg

SUSPENSION Ships with 36in or 72in stem, can be cut to length on site

CANOPY Ø5in x H.25in

MATERIALS Machined brass, hand-blown glass

BULBS E26 / 110v / 6w / 2200k / dimmable LED globe E27 / 220v / 6w / 2200k / dimmable LED globe Maximum Fixture Wattage: 300w

clubus CE UL, cUL (120V), CE, CB (240V) Certified