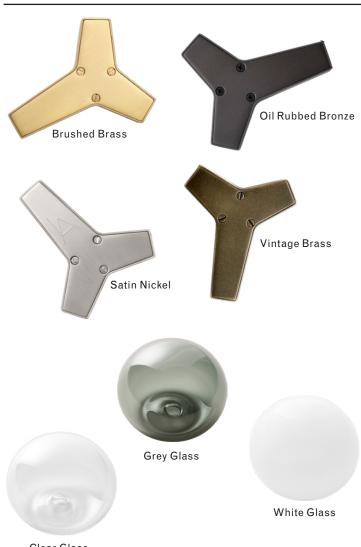

Finish Palette

MATERIALS Machined brass, hand-blown glass

BULBS E26 / 110v / 6w / 2200k / dimmable LED globe E27 / 220v / 6w / 2200k / dimmable LED globe Maximum Fixture Wattage: 300w

clubus CE UL, cUL (120V), CE, CB (240V) Certified