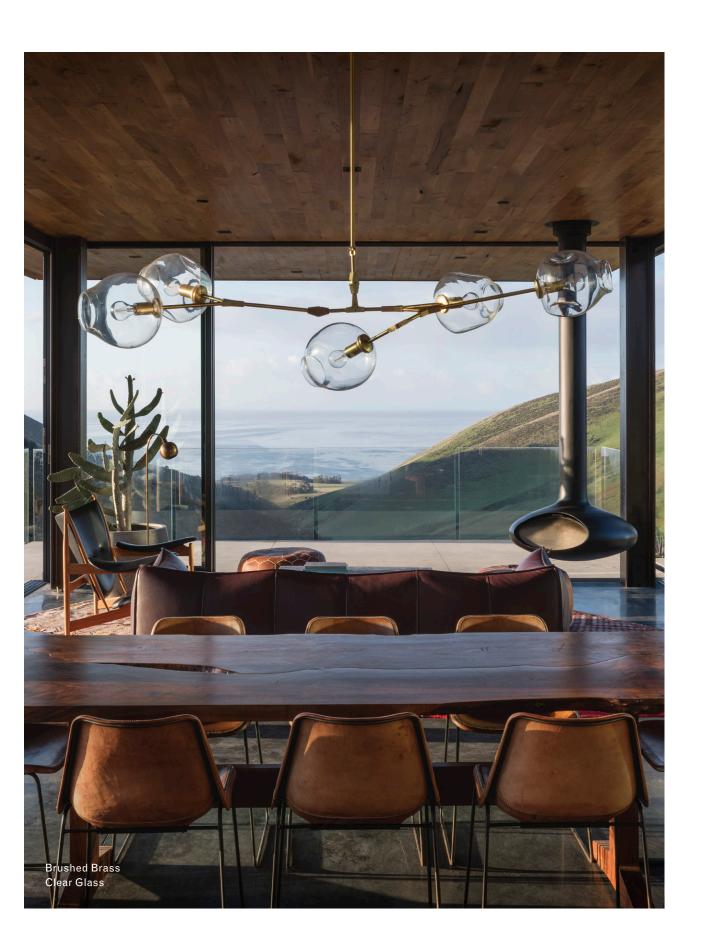

## Inspiration

Inspired by natural phenomena, Branching Bubble explores the visual tension between the industrial and the organic. This endlessly customizable collection mixes delicate hand-blown glass with machine-made metal components to form a perfect union, defying the laws of attraction.

Clear Glass