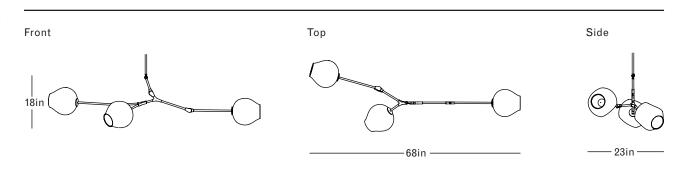

## DIMENSIONS

Height: 18in / 46cm Width: 68in / 172cm Depth: 23in / 58cm Minimum Drop: 20in / 51cm Weight: 12lb / 5kg

SUSPENSION Ships with 36in or 72in stem, can be cut to length on site

CANOPY Ø5in x H.25in