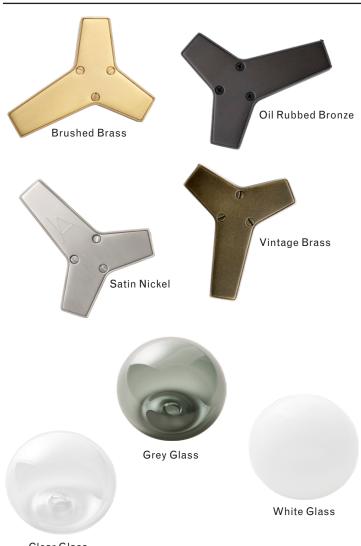

Finish Palette

MATERIALS Machined brass, hand-blown glass

BULBS E26 / 110v / 6w / 2200k / dimmable LED globe E27 / 220v / 6w / 2200k / dimmable LED globe Maximum Fixture Wattage: 180w

c UL, cUL (120V), CE, CB (240V) Certified

Clear Glass