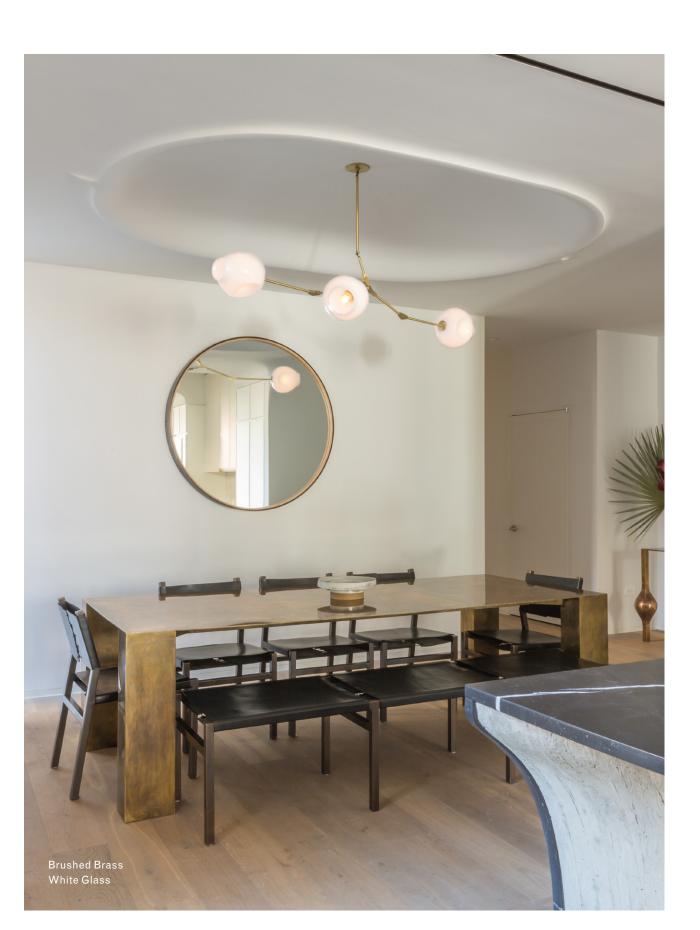

## Inspiration

Inspired by natural phenomena, Branching Bubble explores the visual tension between the industrial and the organic. This endlessly customizable collection mixes delicate hand-blown glass with machine-made metal components to form a perfect union, defying the laws of attraction.