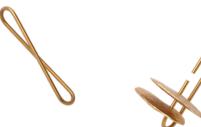

### Finish Palette

Brushed Brass Chain

Fungus Chain \*Optional; upcharge applies by the foot

#### SUSPENSION

Twisted brass chain links. Length cut to order in 3.5in increments, up to 36in included. Cast brass fungus chain available for additional charge.