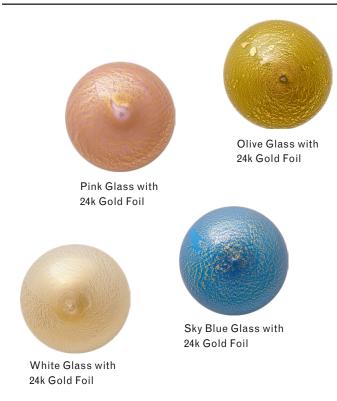

### Finish Palette





Brushed Brass Chain



Fungus Chain \*Optional; upcharge applies by the foot

# **Specifications**

# **DIMENSIONS**

Height: To Order Width: 8in / 20cm Depth: 8in / 20cm

Minimum Drop: 16in / 41cm

### Weight: 6lb / 2.7kg

#### SUSPENSION

Twisted brass chain links. Length cut to order in 3.5in increments, up to 36in included. Cast brass fungus chain available for additional charge.

## CANOPY

Ø5in x H.25in

#### **MATERIALS**

Machined brass, hand-blown glass, 24k gold foil

#### **BULBS**

G4 / 12v / 1.2w / 2700k / dimmable LED, transformer provided

Maximum Fixture Wattage: 1.2w



UL, cUL (120V) Certified

#### Inspiration

Cherry Bomb was born of Lindsey's obsession with the ephemerality of the Spring-blossoming Japanese trees lining grand boulevards around the world. She has al