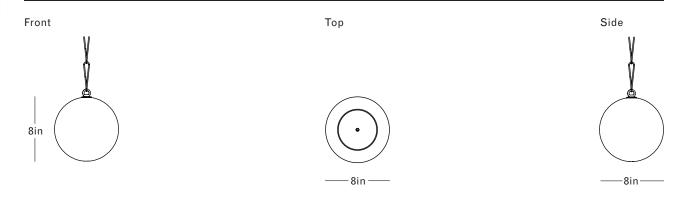

# **DIMENSIONS**

Height: To Order Width: 8in / 20cm Depth: 8in / 20cm

Minimum Drop: 16in / 41cm

### Weight: 6lb / 2.7kg

## CANOPY

Ø5in x H.25in