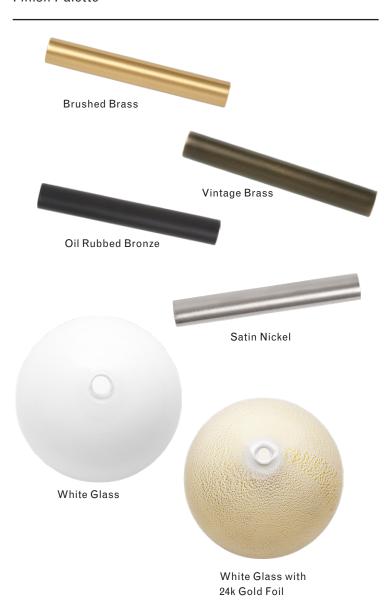

## Finish Palette

## MATERIALS

Machined brass, hand-blown glass, 24k gold foil