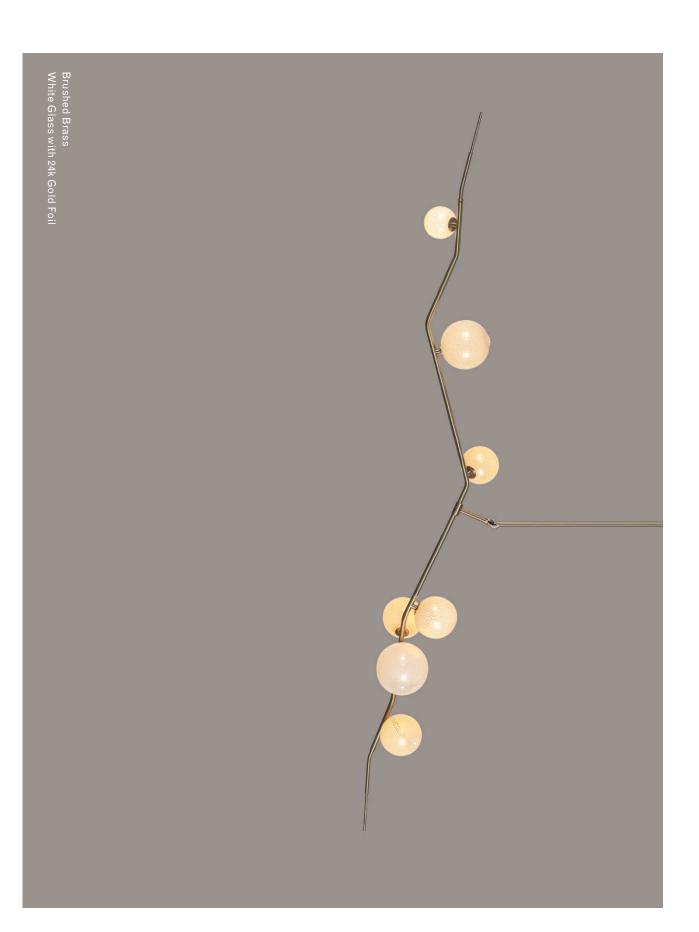

### Inspiration

Cherry Bomb was born of Lindsey's obsession with the ephemerality of the Spring-blossoming Japanese trees lining grand boulevards around the world. She has always been captivated by the achingly beautiful contrast between the short-lived whisper-pink flowers and the trees' dark, gnarled limbs, which seem to have a profound story to tell.

## MATERIALS

Machined brass, hand-blown glass, 24k gold foil