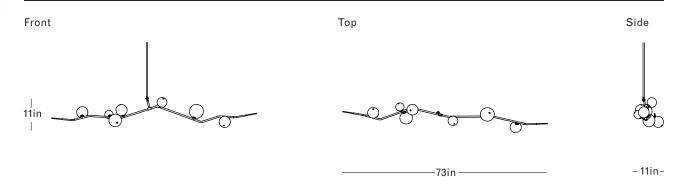

#### DIMENSIONS

Height: 11in / 28cm Width: 73in / 185cm Depth: 11in / 28cm Minimum Drop: 15in / 38cm

Weight: 21lb / 10kg