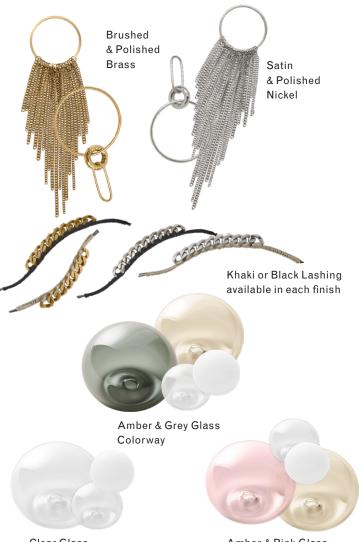

**Finish Palette** 

48in

**Clear Glass** Colorway

Amber & Pink Glass Colorway

### MATERIALS

Machined brass, optic mold-blown glass, cotton lashing

### BULBS

30v / 5.25w / 2700k / dimmable integrated LED\* 30v / 2.25w / 2700k / dimmable G4 LED Transformer provided \*100,000 hour life expectancy