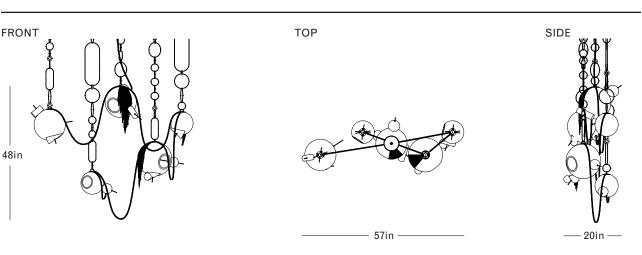

### DIMENSIONS

Height: 48in / 122cm Width: 57in / 145cm Depth: 20in / 51cm Weight: 46lb / 21kg Max Wattage: 33w Minimum Drop: 54in / 137cm

### SUSPENSION

Custom brass chain, link pattern varies. Length cut to order, up to 72in included. Expect up to 2in OAL variation.

## CANOPY

Ø5.25in x H2.5in Domed canopy Ø1.5in x H.75in Secondary anchored mounting points