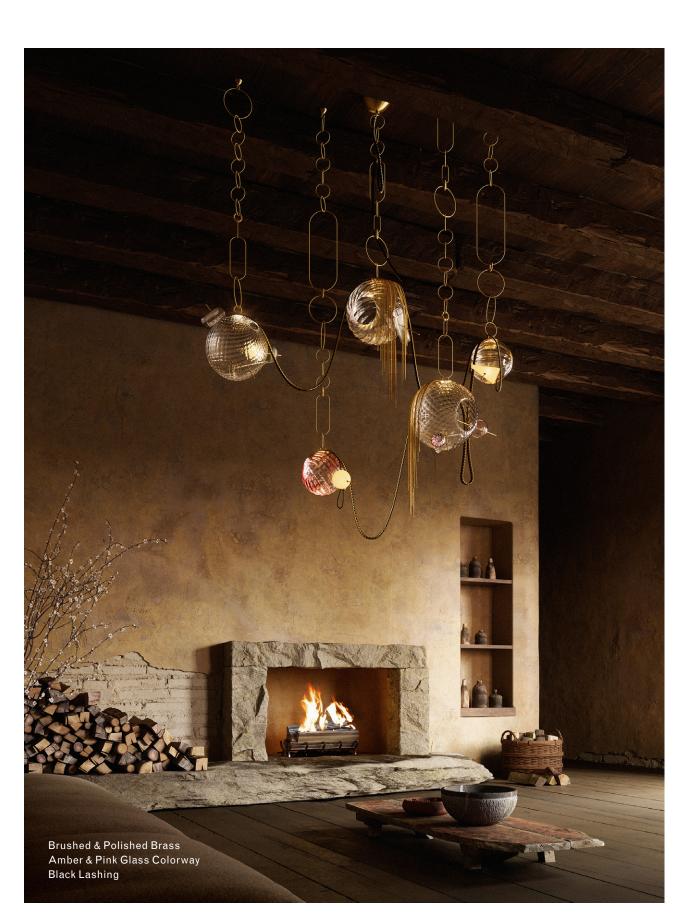

# Inspiration

Paradise captures the luxurious spirit of wandering. Home is where you make it. The aesthetic language of heavy chains, textured glass, slender polished pins, hints of color, and intricately woven wire create a feeling of indulgent spontaneity. We hope this collection inspires the lost art of daydreaming wherever you are.