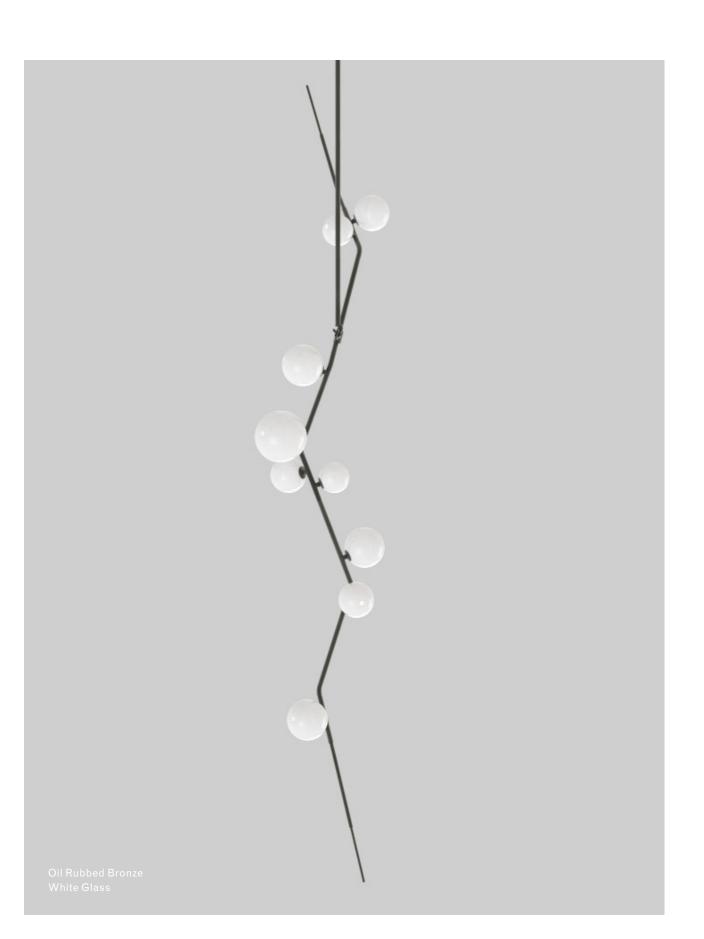

## Finish Palette

#### Inspiration

Cherry Bomb was born of Lindsey's obsession with the ephemerality of the Spring-blossoming Japanese trees lining grand boulevards around the world. She has always been captivated by the achingly beautiful contrast between the short-lived whisper-pink flowers and the trees' dark, gnarled limbs, which seem to have a profound story to tell.