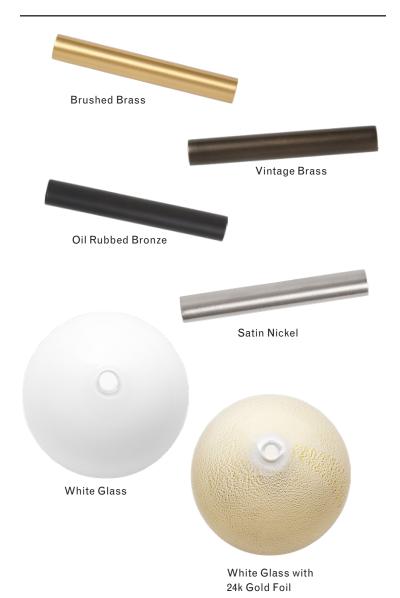

## Finish Palette

### MATERIALS

Machined brass, hand-blown glass, 24k gold foil