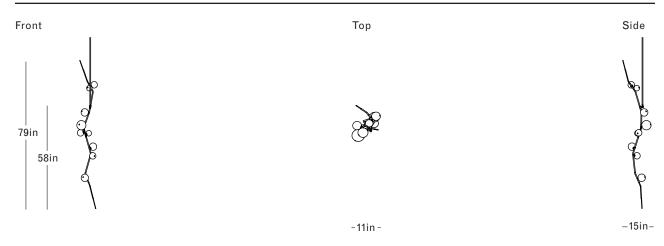

#### **DIMENSIONS**

Height: 79in / 201cm Width: 11in / 28cm Depth: 15in / 38cm

Minimum Drop: 83in / 211cm

Weight: 27lb / 12kg