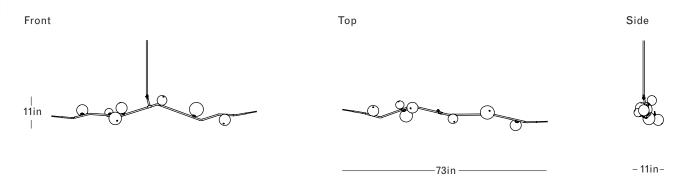

#### DIMENSIONS

Height: 11in / 28cm Width: 73in / 185cm Depth: 11in / 28cm Minimum Drop: 15in / 38c

Minimum Drop: 15in / 38cm Weight: 21lb / 10kg

## SUSPENSION

Ships with 36in or 72in stem, can be cut to

length on site

#### CANOPY

Ø5in x H.25in