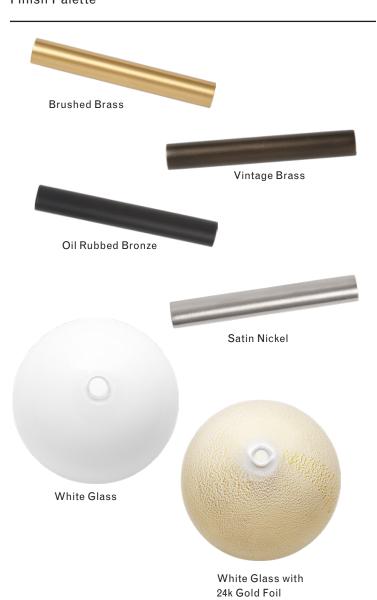

## Finish Palette

## MATERIALS

Machined brass, hand-blown glass, 24k gold foil