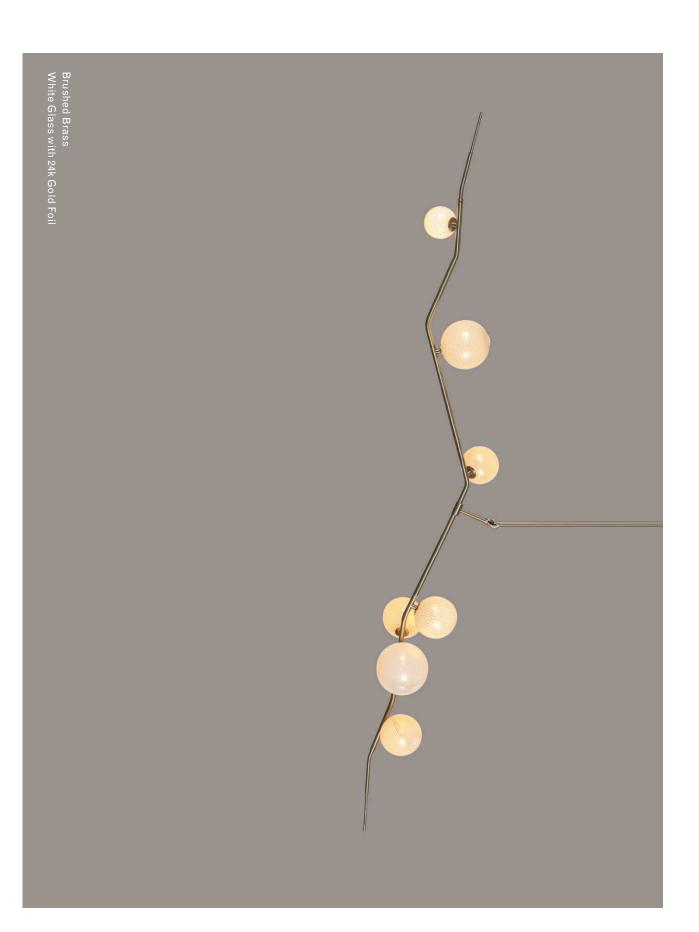

## MATERIALS

Machined brass, hand-blown glass, 24k gold foil

#### Inspiration

Cherry Bomb was born of Lindsey's obsession with the ephemerality of the Spring-blossoming Japanese trees lining grand boulevards around the world. She has always been captivated by the achingly beautiful contrast between the short-lived whisper-pink flowers and the trees' dark, gnarled limbs, which seem to have a profound story to tell.