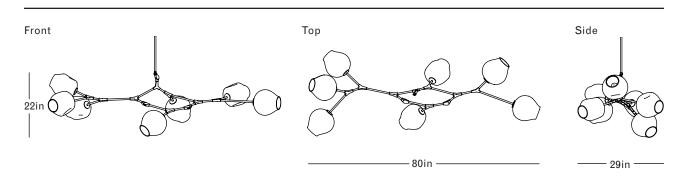

## DIMENSIONS

Height: 22in / 56cm Width: 80in / 203cm Depth: 29in / 74cm Minimum Drop: 25in / 64cm Weight: 28lb / 13kg

SUSPENSION Ships with 36in or 72in stem, can be cut to length on site

CANOPY Ø5in x H.25in

MATERIALS Machined brass, hand-blown glass

BULBS E26 / 110v / 6w / 2500k / dimmable LED globe E27 / 220v / 6w / 2500k / dimmable LED globe Maximum Fixture Wattage: 420w

UL, cUL (120V), CE, CB (240V) Certified