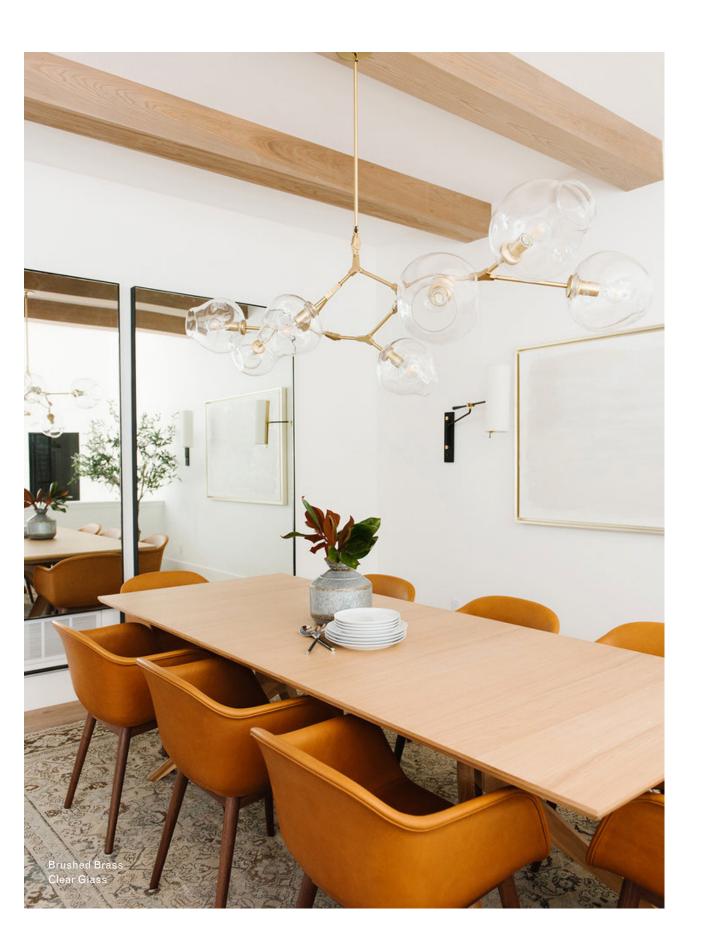

## Inspiration

Inspired by natural phenomena, Branching Bubble explores the visual tension between the industrial and the organic. This endlessly customizable collection mixes delicate hand-blown glass with machine-made metal components to form a perfect union, defying the laws of attraction.

Clear Glass