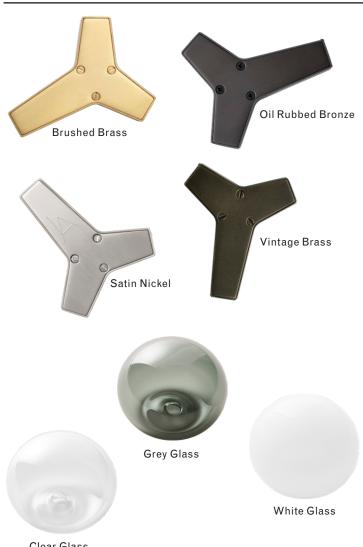

**Finish Palette** 



## **S**pecifications

## DIMENSIONS

Height: 22in / 56cm Width: 80in / 203cm Depth: 29in / 74cm Minimum Drop: 25in / 64cm Weight: 28lb / 13kg

SUSPENSION Ships with 36in or 72in stem, can be cut to length on site

CANOPY Ø5in x H.25in

MATERIALS Machined brass, hand-blown glass

BULBS E26 / 110v / 6w / 2500k / dimmable LED globe E27 / 220v / 6w / 2500k / dimmable LED globe Maximum Fixture Wattage: 420w

UL, cUL (120V), CE, CB (240V) Certified

## Inspiration

Inspired by natural phenomena, Branching Bubble explores the visual tension between the industrial and the organic. This endlessly customizable collection mixes delicate hand-blown glass with machine-made metal components to form a perfect union, defying the laws of attraction.

Clear Glass