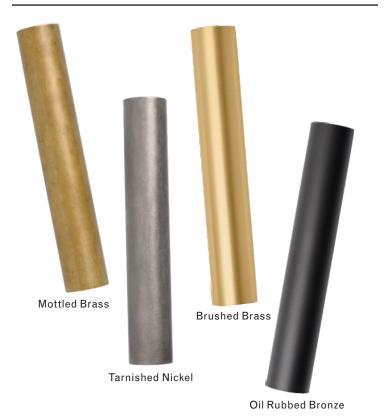

## Finish Palette



# **Specifications**

#### **DIMENSIONS**

Height: 19in / 48cm Width: 5in / 13cm Depth: 7in / 18cm Weight: 6lb / 3kg

## MOUNTING

Ø5in x D1.5in Backplate with fixed post

### MATERIALS

Brass, mold-blown glass

#### **BULBS**

G4 | 12v | 1.2w | 2700k | dimmable LED, transformer provided Maximum Fixture Wattage: 3.6w



UL, cUL (120V) Certified



White Glass

# Inspiration

Inspired by utilitarian rows of bare bulbs on New York City's subway and the work of Piet Mondrian, Lindsey challenged herself to be reductive in the number of unique elements in this collection. Using brass tubing and mold-blown mini glass globes, her goal was to find the wild spirit within a seemingly rigid form.