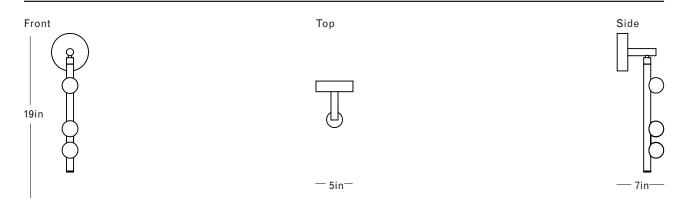

#### **DIMENSIONS**

Height: 19in / 48cm Width: 5in / 13cm Depth: 7in / 18cm Weight: 6lb / 3kg

## MOUNTING

Ø5in x D1.5in Backplate with fixed post

### MATERIALS

Brass, mold-blown glass

#### **BULBS**

G4 | 12v | 1.2w | 2700k | dimmable LED, transformer provided Maximum Fixture Wattage: 3.6w

UL, cUL (120V) Certified

White Glass