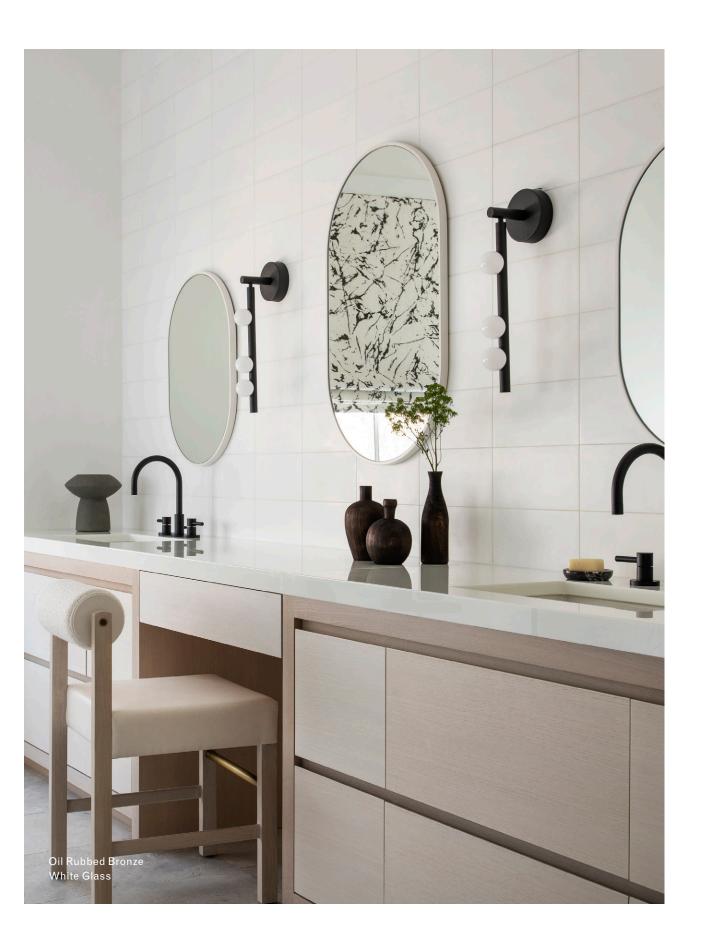

# Inspiration

Inspired by utilitarian rows of bare bulbs on New York City's subway and the work of Piet Mondrian, Lindsey challenged herself to be reductive in the number of unique elements in this collection. Using brass tubing and mold-blown mini glass globes, her goal was to find the wild spirit within a seemingly rigid form.