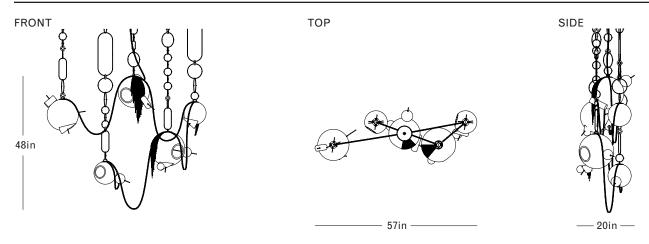

### **DIMENSIONS**

Height: 48in / 122cm Width: 57in / 145cm Depth: 20in / 51cm Weight: 46lb / 21kg Max Wattage: 33w

Minimum Drop: 54in / 137cm

### SUSPENSION

Custom brass chain, link pattern varies. Length cut to order, up to 72in included. Expect up to 2in OAL variation.

# CANOPY

Ø5.25in x H2.5in Domed canopy
Ø1.5in x H.75in Secondary anchored mounting points