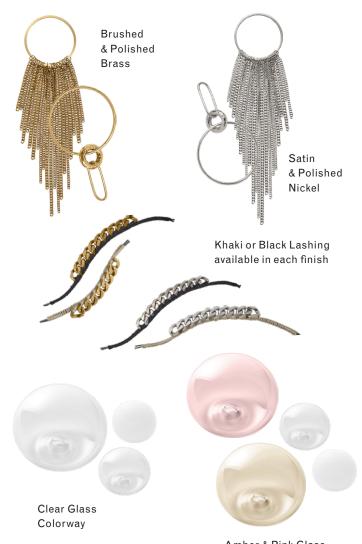

# Finish Palette

Amber & Pink Glass Colorway

### SUSPENSION

Custom brass chain, link pattern varies. Length cut to order, up to 72in included. Expect up to 2in OAL variation.

### MATERIALS

Machined brass, optic mold-blown glass, cotton lashing