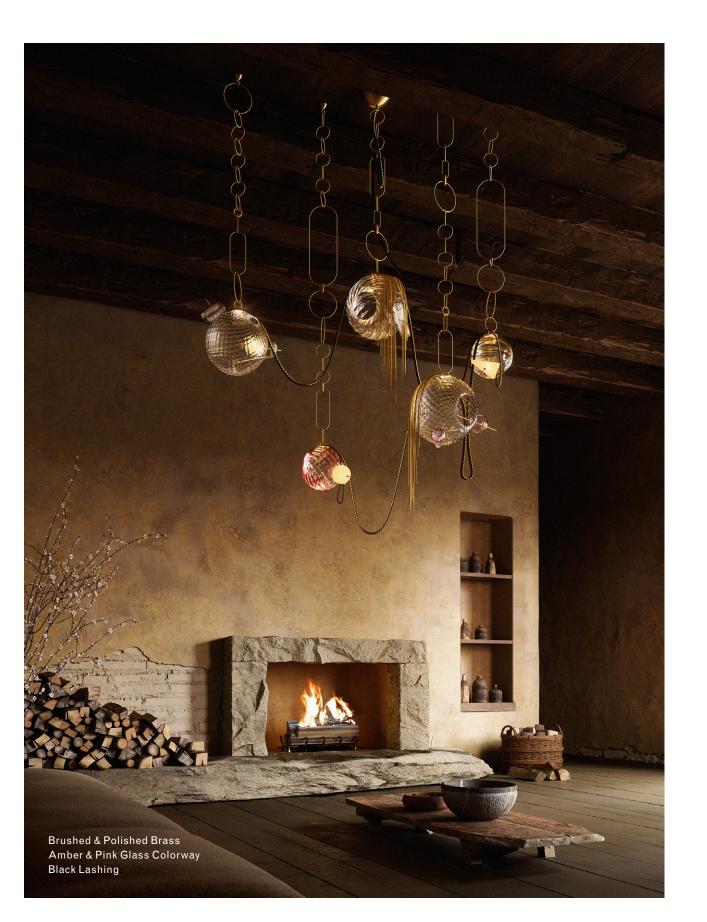

# Finish Palette

Amber & Pink Glass Colorway

# Inspiration

Paradise captures the luxurious spirit of wandering. Home is where you make it. The aesthetic language of heavy chains, textured glass, slender polished pins, hints of color, and intricately woven wire create a feeling of indulgent spontaneity. We hope this collection inspires the lost art of daydreaming wherever you are.