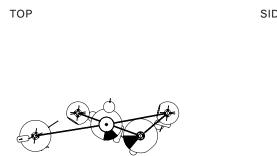

#### DIMENSIONS

57in

Height: 48in / 122cm Width: 57in / 145cm Depth: 20in / 51cm Weight: 46lb / 21kg Max Wattage: 33w

Minimum Drop: 54in / 137cm