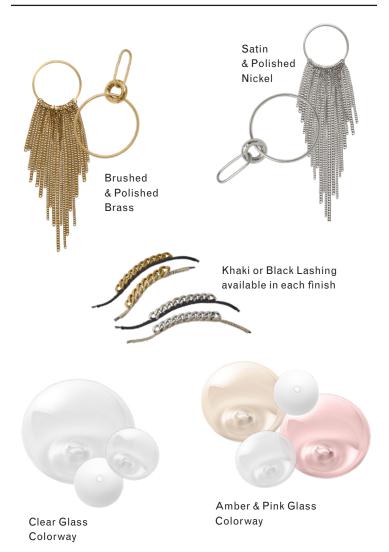

Finish Palette

#### MATERIALS

Machined brass, optic mold-blown glass, cotton lashing