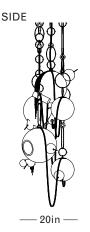

#### DIMENSIONS

57in

Height: 48in / 122cm Width: 57in / 145cm Depth: 20in / 51cm Weight: 46lb / 21kg Max Wattage: 33w

Minimum Drop: 54in / 137cm