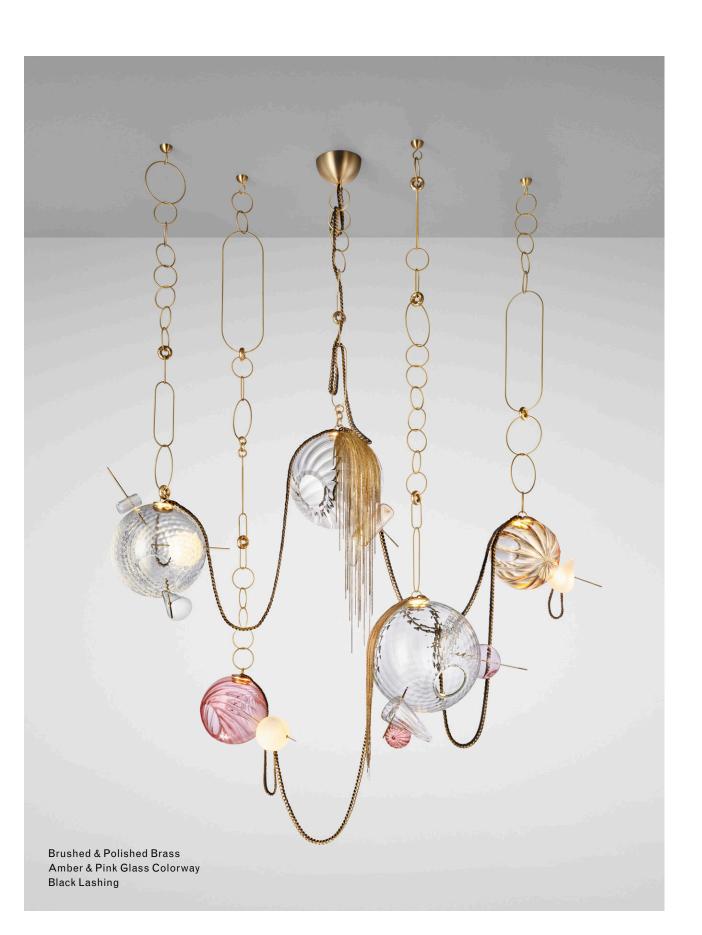

Finish Palette

#### MATERIALS

Machined brass, optic mold-blown glass, cotton lashing

## Inspiration

Paradise captures the luxurious spirit of wandering. Home is where you make it. The aesthetic language of heavy chains, textured glass, slender polished pins, hints of color, and intricately woven wire create a feeling of indulgent spontaneity. We hope this collection inspires the lost art of daydreaming wherever you are.