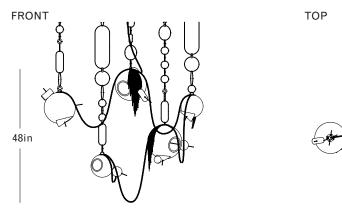

#### DIMENSIONS

57in

Height: 48in / 122cm Width: 57in / 145cm Depth: 20in / 51cm Weight: 46lb / 21kg Max Wattage: 33w

Minimum Drop: 54in / 137cm

#### SUSPENSION

Custom brass chain, link pattern varies. Length cut to order, up to 72in included. Expect up to 2in OAL variation.

## CANOPY

Ø5.25in x H2.5in Domed canopy Ø1.5" x H.75" Secondary anchored mounting points