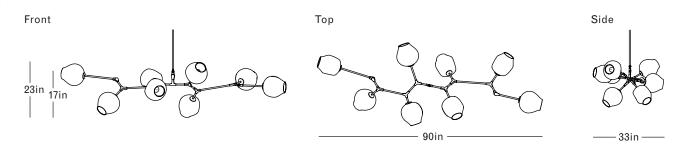

#### DIMENSIONS

Height: 23in / 58cm Width: 90in / 228cm Depth: 33in / 84cm Weight: 32lb / 15kg Minimum Drop: 25in / 64cm