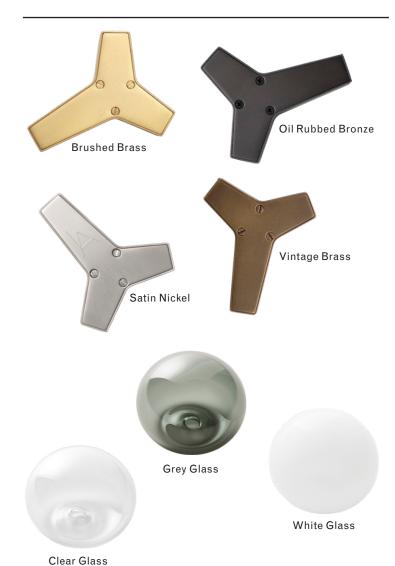

### Finish Palette



# **Specifications**

#### DIMENSIONS

Height: 23in / 58cm Width: 90in / 228cm Depth: 33in / 84cm Weight: 32lb / 15kg Minimum Drop: 25in / 64cm

#### SUSPENSION

Ships with 36in or 72in stem, can be cut to length on site

### CANOPY

Ø5in x D.25in

### MATERIALS

Machined brass, hand-blown glass

#### BULBS

E26 / 110v / 6w / 2500k / dimmable LED globe E27 / 220v / 6w / 2500k / dimmable LED globe Maximum Fixture Wattage: 480w



UL, cUL (120V), CE, CB (240V) Certified

## Inspiration

Inspired by natural phenomena, Branching Bubble explores the visual tension between the industrial and the organic. This endlessly customizable collection mixes delicate hand-blown glass with machine-made metal components to form a perfect union, defying the laws of attraction.