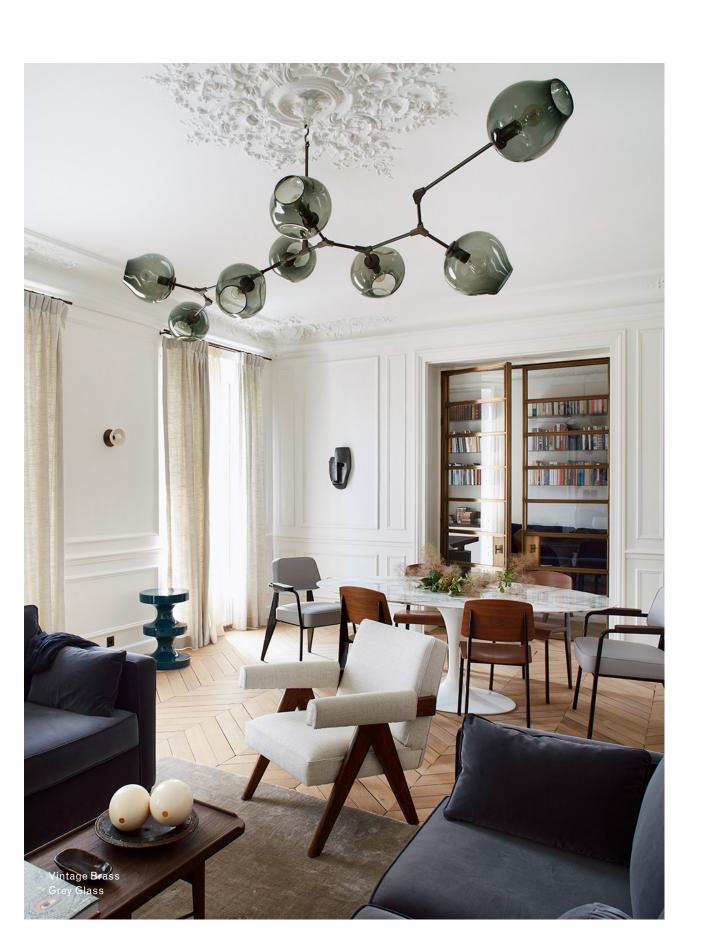

## Inspiration

Inspired by natural phenomena, Branching Bubble explores the visual tension between the industrial and the organic. This endlessly customizable collection mixes delicate hand-blown glass with machine-made metal components to form a perfect union, defying the laws of attraction.