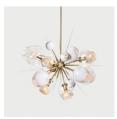

## Finishes

**Brushed Brass** 

Vintage Brass

Clear Glass Colorway

## Specifications

Height: 30in / 76cm Depth: 27in / 229cm Width: 90in / 69cm Weight: 32lb / 15kg Max Wattage: 360w Minimum Drop: 34in / 86cm Shown with 9in globes, 7in globes, barnacles with stamen, spikes, and thorns

Canopy: Ø5in x .25in with aircraft cable suspension, 12ft of adjustable cable provided Materials: Machined brass, glass Bulbs: E26 / 110v / 6w / 2500k / dimmable LED globe E27 / 220v / 6w / 2500k / dimmable LED globe

## Inspiration

Burst uses the same essential vocabulary as the Branching series, distinguished by the addition of handblown glass spikes and barnacles, rolled in 24k gold foil. The resulting visual evokes both a Medieval flail and a 1930's-era Lanvin collarette.