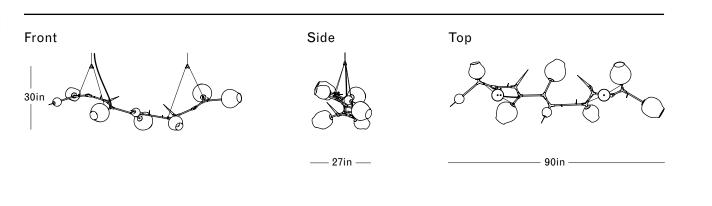

## Specifications

Height: 30in / 76cm Depth: 27in / 229cm Width: 90in / 69cm Weight: 32lb / 15kg Max Wattage: 360w Minimum Drop: 34in / 86cm Shown with 9in globes, 7in globes, barnacles with stamen, spikes, and thorns

Canopy: Ø5in x .25in with aircraft cable suspension, 12ft of adjustable cable provided Materials: Machined brass, glass Bulbs: E26 / 110v / 6w / 2500k / dimmable LED globe E27 / 220v / 6w / 2500k / dimmable LED globe