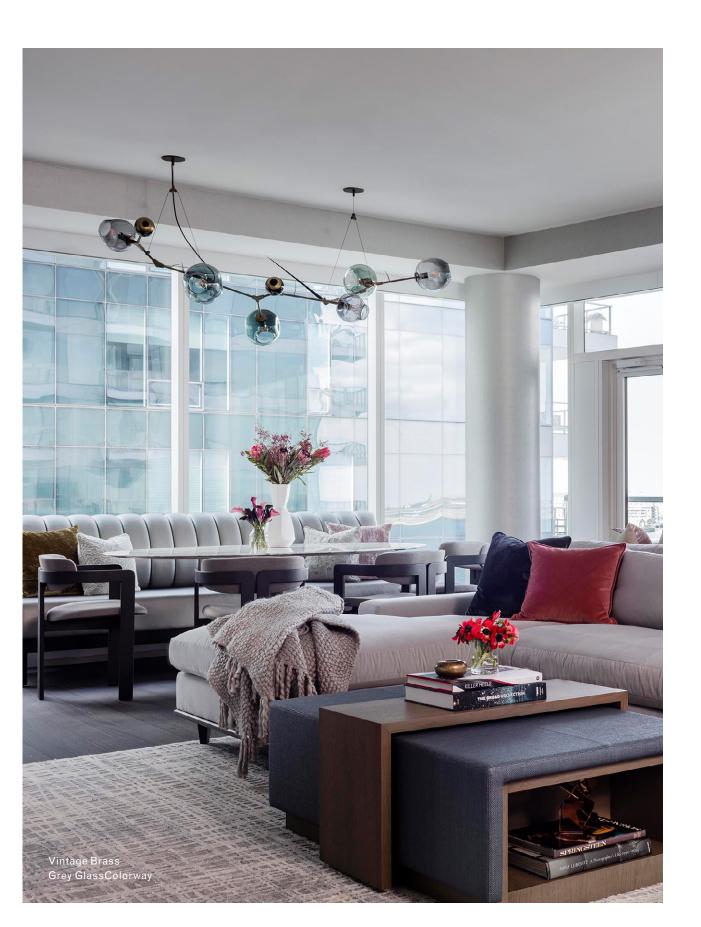

## Inspiration

Burst uses the same essential vocabulary as the Branching series, distinguished by the addition of handblown glass spikes and barnacles, rolled in 24k gold foil. The resulting visual evokes both a Medieval flail and a 1930's-era Lanvin collarette.