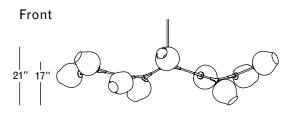

## **Specifications**

Height: 21in / 56cm Depth: 27in / 69cm Width: 80in / 221cm Weight: 36lb / 16kg Max Wattage: 540w Minimum Drop: 25in / 64cm

Suspension: Ships with 36" or 72" stem cut to

length on site

Canopy: Ø5" x .25" with screw collar Materials: Machined brass, glass

Bulbs: E26|110V|6W|2500K LED Globe, Dimmable E27|220V|6W|2500K LED Globe, Dimmable

UL, cUL (120V), CE, CB (240V) Certified

Vintage Brass \$27,000 16 weeks