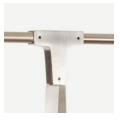

Canopy: Ø5" x .25" with screw collar Materials: Machined brass, glass

Bulbs: E26|110V|6W|2500K LED Globe, Dimmable E27|220V|6W|2500K LED Globe, Dimmable

UL, cUL (120V), CE, CB (240V) Certified

Vintage Brass \$27,000 16 weeks