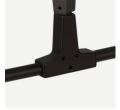

Canopy: Ø5" x .25" with screw collar Materials: Machined brass, glass

Bulbs: E26|110V|6W|2500K LED Globe, Dimmable E27|220V|6W|2500K LED Globe, Dimmable

UL, cUL (120V), CE, CB (240V) Certified

Vintage Brass \$27,000 16 weeks