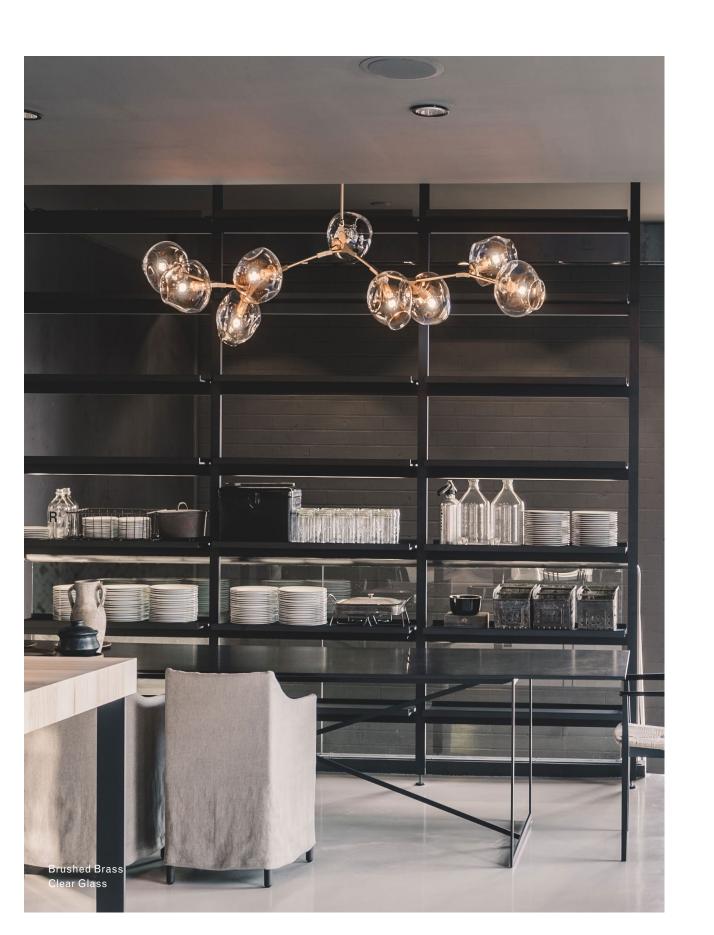

## Inspiration

Inspired by natural phenomena, Branching explores the visual tension that results from mixing hand-blown glass with machine-made metal parts.