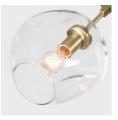

## **Finishes**

**Brushed Brass** \$27,000 16 weeks

Oil Rubbed Bronze \$27,000 16 weeks

Satin Nickel \$27,000 16 weeks

Canopy: Ø5" x .25" with screw collar Materials: Machined brass, glass

Bulbs: E26|110V|6W|2500K LED Globe, Dimmable E27|220V|6W|2500K LED Globe, Dimmable

UL, cUL (120V), CE, CB (240V) Certified

Vintage Brass \$27,000 16 weeks