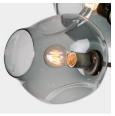

## **Finishes**



**Brushed Brass** \$27,000 16 weeks



Oil Rubbed Bronze \$27,000 16 weeks



Satin Nickel \$27,000 16 weeks

## **Specifications**

Height: 21in / 56cm Depth: 27in / 69cm Width: 80in / 221cm Weight: 36lb / 16kg Max Wattage: 540w Minimum Drop: 25in / 64cm

Suspension: Ships with 36" or 72" stem cut to

length on site

Canopy: Ø5" x .25" with screw collar Materials: Machined brass, glass

Bulbs: E26|110V|6W|2500K LED Globe, Dimmable E27|220V|6W|2500K LED Globe, Dimmable



UL, cUL (120V), CE, CB (240V) Certified

Vintage Brass \$27,000 16 weeks







White



Grey

## Inspiration

Inspired by natural phenomena, Branching explores the visual tension that results from mixing hand-blown glass with machine-made metal parts.