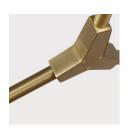

## **Finishes**

**Brushed Brass** \$27,000 16 weeks

Oil Rubbed Bronze \$27,000 16 weeks

Satin Nickel \$27,000 16 weeks

Canopy: Ø5" x .25" with screw collar Materials: Machined brass, glass

Bulbs: E26|110V|6W|2500K LED Globe, Dimmable E27|220V|6W|2500K LED Globe, Dimmable

UL, cUL (120V), CE, CB (240V) Certified

Vintage Brass \$27,000 16 weeks