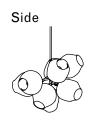

## **Specifications**

Height: 21in / 56cm Depth: 27in / 69cm Width: 80in / 221cm Weight: 36lb / 16kg Max Wattage: 540w Minimum Drop: 25in / 64cm

Suspension: Ships with 36" or 72" stem cut to

length on site

Canopy: Ø5" x .25" with screw collar Materials: Machined brass, glass

Bulbs: E26|110V|6W|2500K LED Globe, Dimmable E27|220V|6W|2500K LED Globe, Dimmable

UL, cUL (120V), CE, CB (240V) Certified

Vintage Brass \$27,000 16 weeks