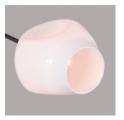

## **Finishes**



**Brushed Brass** \$27,000 16 weeks



Oil Rubbed Bronze \$27,000 16 weeks



Satin Nickel \$27,000 16 weeks

## **Specifications**

Height: 21in / 56cm Depth: 27in / 69cm Width: 80in / 221cm Weight: 36lb / 16kg Max Wattage: 540w Minimum Drop: 25in / 64cm

Suspension: Ships with 36" or 72" stem cut to

length on site

Canopy: Ø5" x .25" with screw collar Materials: Machined brass, glass

Bulbs: E26|110V|6W|2500K LED Globe, Dimmable E27|220V|6W|2500K LED Globe, Dimmable



UL, cUL (120V), CE, CB (240V) Certified

Vintage Brass \$27,000 16 weeks







White



Grey

## Inspiration

Inspired by natural phenomena, Branching explores the visual tension that results from mixing hand-blown glass with machine-made metal parts.