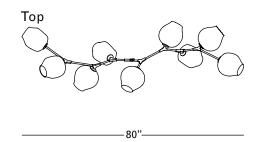

## **Specifications**

Height: 21in / 56cm Depth: 27in / 69cm Width: 80in / 221cm Weight: 36lb / 16kg Max Wattage: 540w Minimum Drop: 25in / 64cm

Suspension: Ships with 36" or 72" stem cut to

length on site