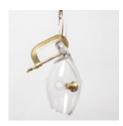

## **Specifications**

Height: 58in / 147cm Depth: 20in / 51cm Width: 47in / 119cm Weight: 75lb / 34kg Minimum Drop: 35in / 89cm Max Wattage: 300w

Suspension: Chain set to specified lengths at time

Canopy: Ø5" x .25" with screw collar, installation requires powered junction boxes at each pendant

location

Materials: Found clamp, glass, steel chain Bulbs: E26|110V|6W|2500K LED Globe, Dimmable E27|220V|6W|2500K LED Globe, Dimmable

UL, cUL (120V)

# Inspiration

We collect old industrial clamps from manufacturers across the United States and plate them in brass and darkened pewter. Our lead glassblower, Michiko Sakano, blows molten glass into each one and lets the form naturally slump.