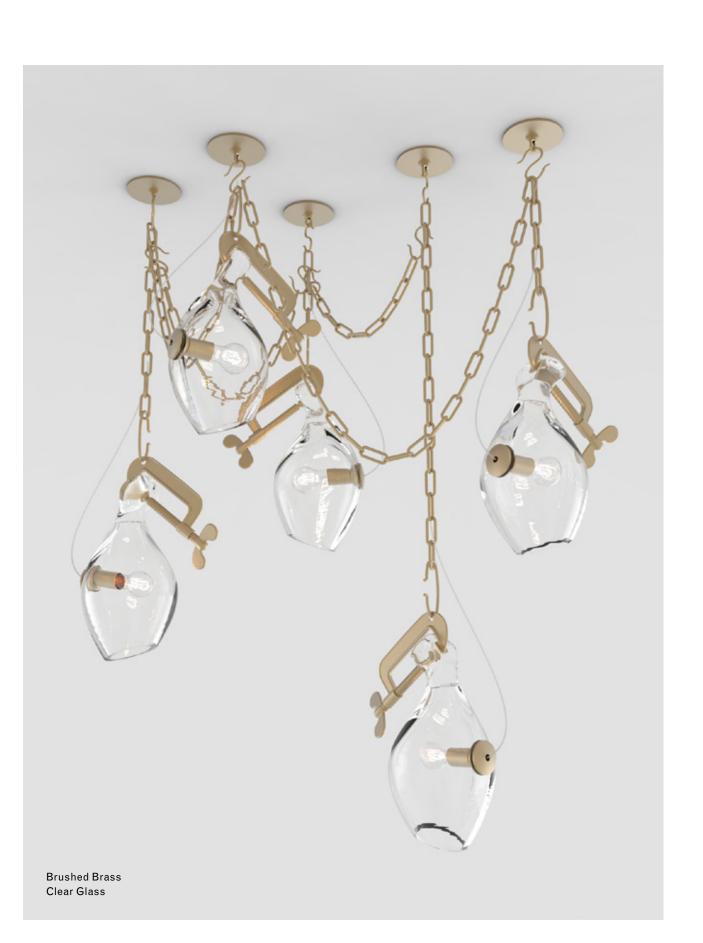

## **Finishes**

**Brushed Brass** \$22,500 16 weeks

Dark Pewter \$22,500 16 weeks

Clear

# Inspiration

We collect old industrial clamps from manufacturers across the United States and plate them in brass and darkened pewter. Our lead glassblower, Michiko Sakano, blows molten glass into each one and lets the form naturally slump.