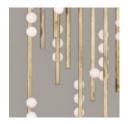

## Inspiration

Using brass tubing and mold-blown mini glass globes, Lindsey's goal was to find the wild spirit within a seemingly rigid form by stripping down her visual vocabulary to its angular essence.