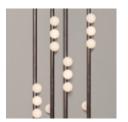

## Inspiration

Using brass tubing and mold-blown mini glass globes, Lindsey's goal was to find the wild spirit within a seemingly rigid form by stripping down her visual vocabulary to its angular essence.