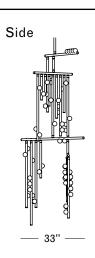

## **Specifications**

Height: 91in / 231cm Depth: 33in / 84cm Width: 47in / 119cm Weight: 118lb / 54kg Max Wattage: 71w

Minimum Drop: 96in / 244cm

Suspension: Adjustable 12" stems and Illuminated stems in various lengths available upon request.