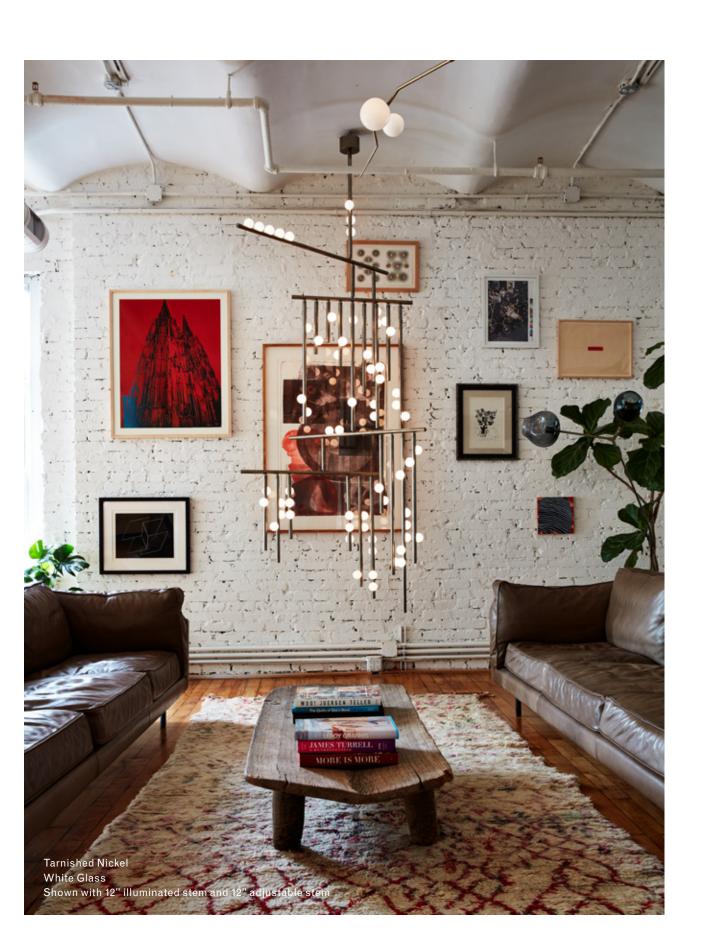

**Finishes** 

Mottled Brass \$55,000 16 weeks

White Glass

Tarnished Nickel \$55,000 16 weeks

Verdigris \$60,500 24 weeks

## Inspiration

Using brass tubing and mold-blown mini glass globes, Lindsey's goal was to find the wild spirit within a seemingly rigid form by stripping down her visual vocabulary to its angular essence.