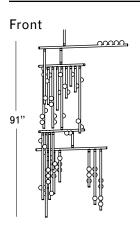

## **Specifications**

Height: 91in / 231cm Depth: 33in / 84cm Width: 47in / 119cm Weight: 118lb / 54kg Max Wattage: 71w

Minimum Drop: 96in / 244cm

Suspension: Adjustable 12" stems and Illuminated stems in various lengths available upon request.