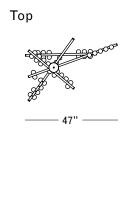

## **Specifications**

Height: 91in / 231cm Depth: 33in / 84cm Width: 47in / 119cm Weight: 118lb / 54kg Max Wattage: 71w

Minimum Drop: 96in / 244cm

Suspension: Adjustable 12" stems and Illuminated stems in various lengths available upon request.