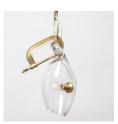

Materials: Found clamp, glass, steel chain Bulbs: E26|110V|6W|2500K LED Globe, Dimmable E27|220V|6W|2500K LED Globe, Dimmable

## Inspiration

We collect old industrial clamps from manufacturers across the United States and plate them in brass and darkened pewter. Our lead glassblower, Michiko Sakano, blows molten glass into each one and lets the form naturally slump.