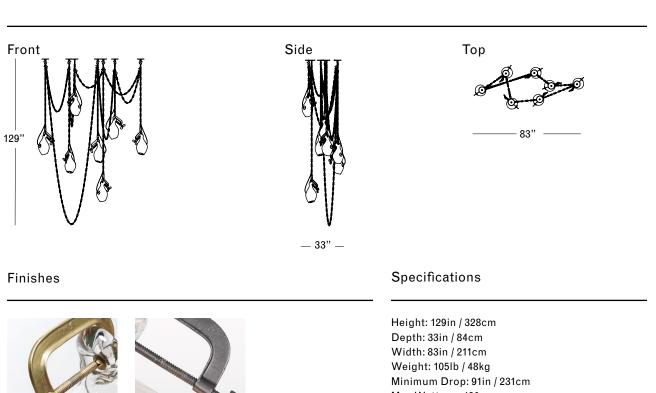

**Brushed Brass** \$31,500 16 weeks

Clear

16 weeks

Max Wattage: 420w

Suspension: Chain set to specified lengths at time of order Canopy: Ø5" x .25" with screw collar, installation

requires powered junction boxes at each pendant location