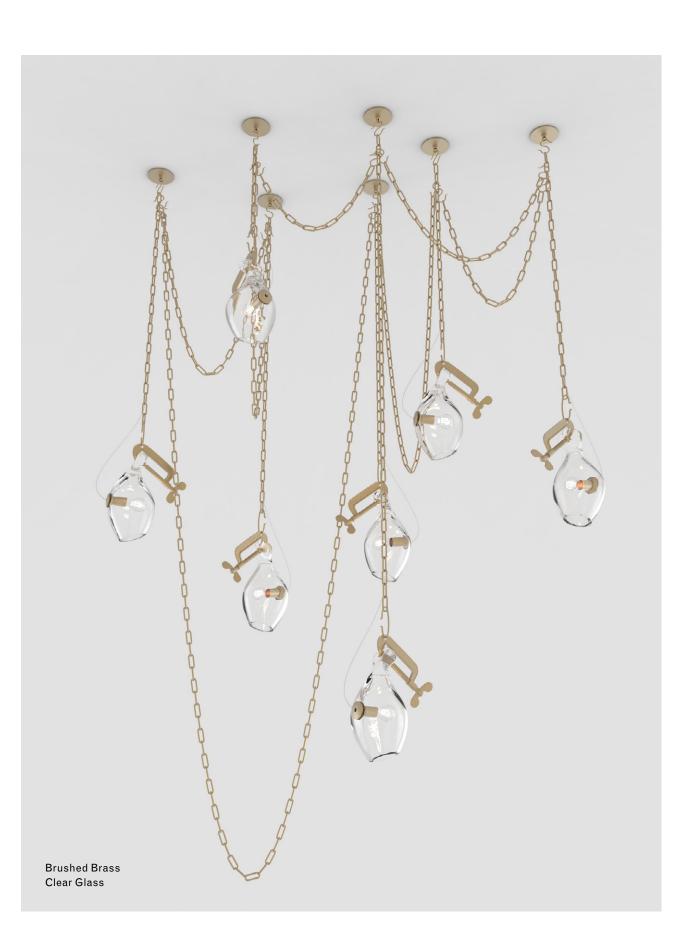

**Brushed Brass** \$31,500 16 weeks

Clear

16 weeks

Max Wattage: 420w

Suspension: Chain set to specified lengths at time of order Canopy: Ø5" x .25" with screw collar, installation

requires powered junction boxes at each pendant location

Materials: Found clamp, glass, steel chain Bulbs: E26|110V|6W|2500K LED Globe, Dimmable E27|220V|6W|2500K LED Globe, Dimmable

## Inspiration

We collect old industrial clamps from manufacturers across the United States and plate them in brass and darkened pewter. Our lead glassblower, Michiko Sakano, blows molten glass into each one and lets the form naturally slump.