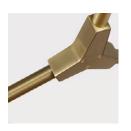

**Finishes** 

**Brushed Brass** 

\$7,600

16 weeks

Oil Rubbed Bronze

\$7,600

16 weeks

Satin Nickel \$7,600 16 weeks

Vintage Brass \$7,600 16 weeks

Clear

Grey White

**Specifications** 

Height: 72in / 183cm Depth: 29in / 74cm Width: 34in / 86cm Weight: 12lb / 5kg Max Wattage: 120w

Plug: 110V North America 2-prong, 220V C-type, other plugs available by request Materials: Machined brass, glass Bulbs: E26|110V|6W|2500K LED Globe, Dimmable E27|220V|6W|2500K LED Globe, Dimmable