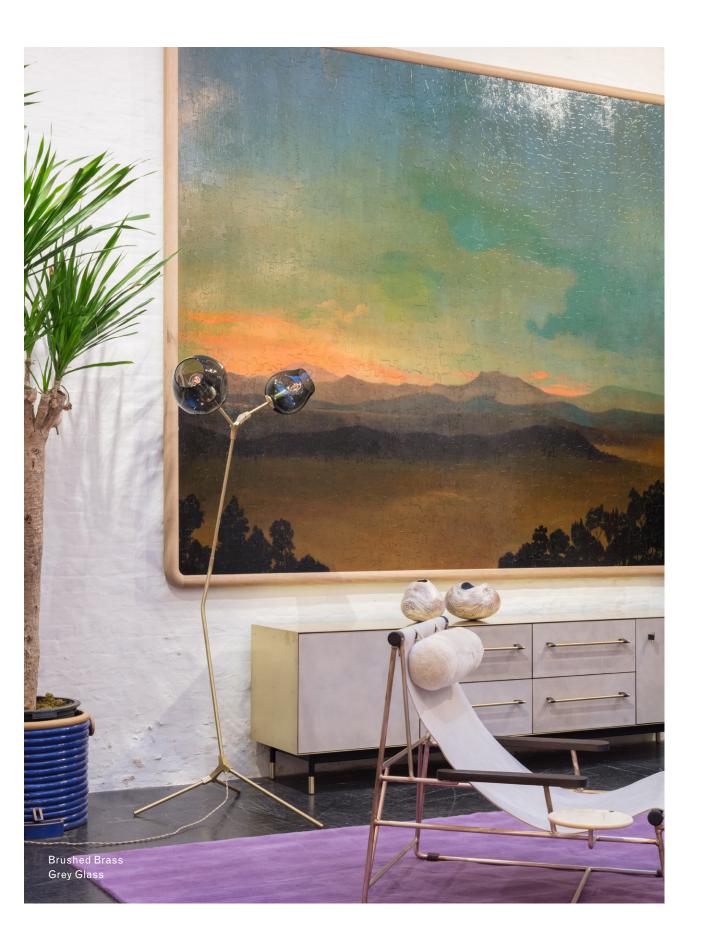

**Finishes** 

**Brushed Brass** 

\$7,600

16 weeks

Oil Rubbed Bronze

\$7,600

16 weeks

Satin Nickel \$7,600 16 weeks

Vintage Brass \$7,600 16 weeks

Clear

Grey White

## Inspiration

Inspired by natural phenomena, Branching explores the visual tension that results from mixing hand-blown glass with machine-made metal parts.