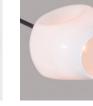

**Finishes** 



**Brushed Brass** 

\$7,600

16 weeks



Oil Rubbed Bronze

\$7,600

16 weeks



Satin Nickel \$7,600 16 weeks

**Specifications** 

Height: 72in / 183cm Depth: 29in / 74cm Width: 34in / 86cm Weight: 12lb / 5kg Max Wattage: 120w

Plug: 110V North America 2-prong, 220V C-type, other plugs available by request Materials: Machined brass, glass Bulbs: E26|110V|6W|2500K LED Globe, Dimmable E27|220V|6W|2500K LED Globe, Dimmable



Vintage Brass \$7,600 16 weeks

Clear







Grey White

## Inspiration

Inspired by natural phenomena, Branching explores the visual tension that results from mixing hand-blown glass with machine-made metal parts.