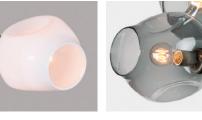

**Finishes** 



**Brushed Brass** 

\$7,600

16 weeks



Oil Rubbed Bronze

\$7,600

16 weeks



Satin Nickel \$7,600 16 weeks

**Specifications** 

Height: 72in / 183cm Depth: 29in / 74cm Width: 34in / 86cm Weight: 12lb / 5kg Max Wattage: 120w

Plug: 110V North America 2-prong, 220V C-type, other plugs available by request Materials: Machined brass, glass Bulbs: E26|110V|6W|2500K LED Globe, Dimmable E27|220V|6W|2500K LED Globe, Dimmable



Vintage Brass \$7,600 16 weeks

Clear







Grey White

## Inspiration

Inspired by natural phenomena, Branching explores the visual tension that results from mixing hand-blown glass with machine-made metal parts.