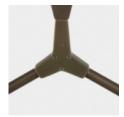

**Finishes** 

**Brushed Brass** 

\$7,600

16 weeks

Oil Rubbed Bronze

\$7,600

16 weeks

Satin Nickel \$7,600 16 weeks

Vintage Brass \$7,600 16 weeks

Clear

Grey White

**Specifications** 

Height: 72in / 183cm Depth: 29in / 74cm Width: 34in / 86cm Weight: 12lb / 5kg Max Wattage: 120w

Plug: 110V North America 2-prong, 220V C-type, other plugs available by request Materials: Machined brass, glass Bulbs: E26|110V|6W|2500K LED Globe, Dimmable E27|220V|6W|2500K LED Globe, Dimmable