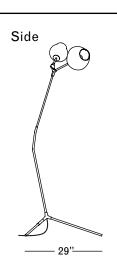

**Specifications** 

Height: 72in / 183cm Depth: 29in / 74cm Width: 34in / 86cm Weight: 12lb / 5kg Max Wattage: 120w

Plug: 110V North America 2-prong, 220V C-type, other plugs available by request Materials: Machined brass, glass Bulbs: E26|110V|6W|2500K LED Globe, Dimmable E27|220V|6W|2500K LED Globe, Dimmable