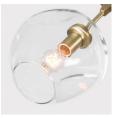

**Specifications** 

Height: 72in / 183cm Depth: 29in / 74cm Width: 34in / 86cm Weight: 12lb / 5kg Max Wattage: 120w

Plug: 110V North America 2-prong, 220V C-type, other plugs available by request Materials: Machined brass, glass Bulbs: E26|110V|6W|2500K LED Globe, Dimmable E27|220V|6W|2500K LED Globe, Dimmable

Vintage Brass \$7,600 16 weeks

Clear

Grey White