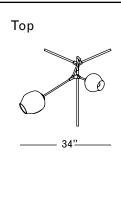

**Specifications** 

Height: 72in / 183cm Depth: 29in / 74cm Width: 34in / 86cm Weight: 12lb / 5kg Max Wattage: 120w

Plug: 110V North America 2-prong, 220V C-type, other plugs available by request Materials: Machined brass, glass Bulbs: E26|110V|6W|2500K LED Globe, Dimmable E27|220V|6W|2500K LED Globe, Dimmable