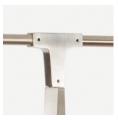

**Finishes** 

**Brushed Brass** 

\$7,600

16 weeks

Oil Rubbed Bronze

\$7,600

16 weeks

Satin Nickel \$7,600 16 weeks

Vintage Brass \$7,600 16 weeks

Clear

Grey White

**Specifications** 

Height: 72in / 183cm Depth: 29in / 74cm Width: 34in / 86cm Weight: 12lb / 5kg Max Wattage: 120w

Plug: 110V North America 2-prong, 220V C-type, other plugs available by request Materials: Machined brass, glass Bulbs: E26|110V|6W|2500K LED Globe, Dimmable E27|220V|6W|2500K LED Globe, Dimmable