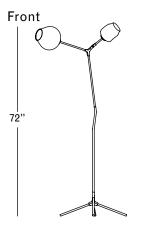

**Specifications** 

Height: 72in / 183cm Depth: 29in / 74cm Width: 34in / 86cm Weight: 12lb / 5kg Max Wattage: 120w

Plug: 110V North America 2-prong, 220V C-type, other plugs available by request Materials: Machined brass, glass Bulbs: E26|110V|6W|2500K LED Globe, Dimmable E27|220V|6W|2500K LED Globe, Dimmable