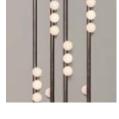

## **Finishes**

**Mottled Brass** \$15,200 16 weeks

Tarnished Nickel \$15,200 16 weeks

Verdigris \$16,720 24 weeks

## Inspiration

Using brass tubing and mold-blown mini glass globes, Lindsey's goal was to find the wild spirit within a seemingly rigid form by stripping down her visual vocabulary to its angular essence.