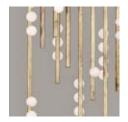

## **Finishes**

**Mottled Brass** \$15,200 16 weeks

Tarnished Nickel \$15,200 16 weeks

Verdigris \$16,720 24 weeks

## Inspiration

Using brass tubing and mold-blown mini glass globes, Lindsey's goal was to find the wild spirit within a seemingly rigid form by stripping down her visual vocabulary to its angular essence.