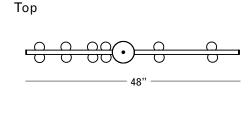

## **Specifications**

Height: 30in / 76cm Depth: 5in / 13cm Width: 48in / 122cm Weight: 40lb / 18kg Max Wattage: 24w Minimum Drop: 37in / 94cm

Suspension: Illuminated stems available in various lengths upon request. Ships with 12" adjustable stem cut to length on site. Additional fees apply. Canopy: Ø 5" x 3" canopy with hang straight Custom ceiling hardware required for angled ceilings greater than 15 degrees