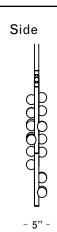

## **Specifications**

Height: 30in / 76cm Depth: 5in / 13cm Width: 48in / 122cm Weight: 40lb / 18kg Max Wattage: 24w Minimum Drop: 37in / 94cm

Suspension: Illuminated stems available in various lengths upon request. Ships with 12" adjustable stem cut to length on site. Additional fees apply. Canopy: Ø 5" x 3" canopy with hang straight Custom ceiling hardware required for angled ceilings greater than 15 degrees