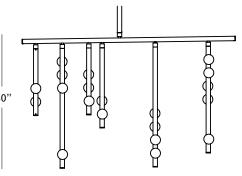

## **Specifications**

Height: 30in / 76cm Depth: 5in / 13cm Width: 48in / 122cm Weight: 40lb / 18kg Max Wattage: 24w Minimum Drop: 37in / 94cm

Suspension: Illuminated stems available in various lengths upon request. Ships with 12" adjustable stem cut to length on site. Additional fees apply. Canopy: Ø 5" x 3" canopy with hang straight Custom ceiling hardware required for angled ceilings greater than 15 degrees