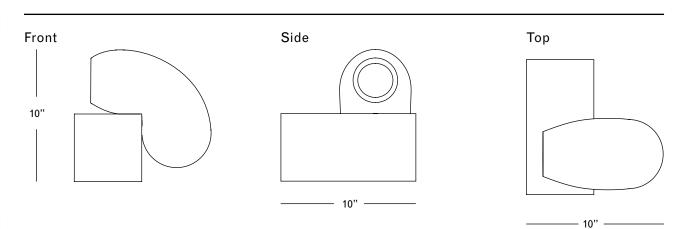

## Specifications

Height: 10in / 25cm Depth: 10in / 25cm Width: 10in / 25cm Weight: 15lb / 7kg Max Wattage: 2w

Mounting Hardware: French cleat and 5" x 5" x 10" brass box Materials: Machined brass, glass Bulbs: G4|12V|1.2W|2700K LED, dimmable, transformer provided