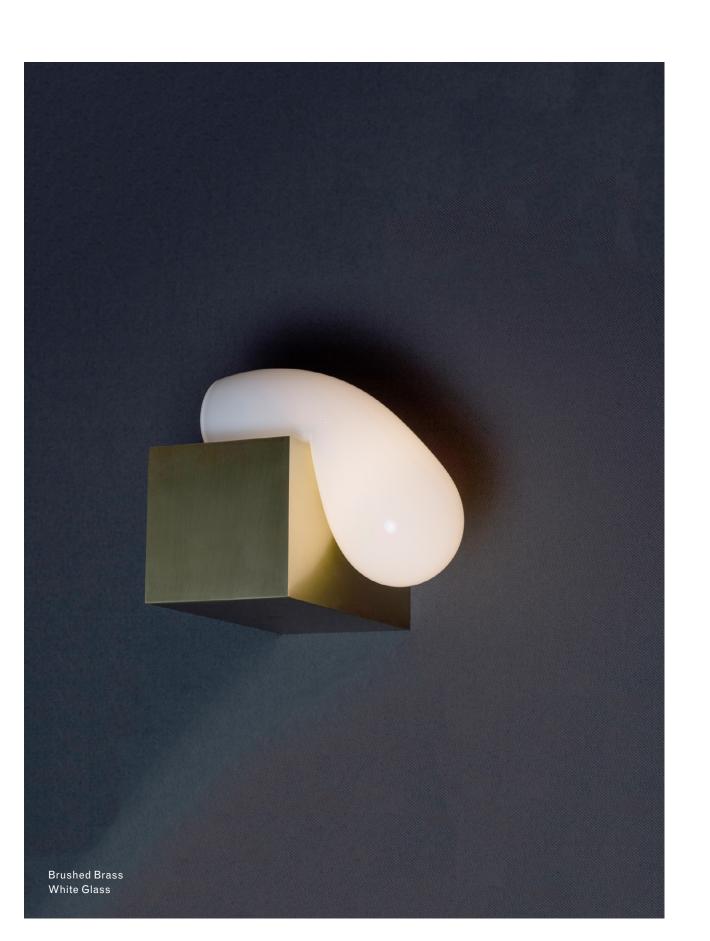

Finishes

Brushed Brass \$9,500 16 weeks

Vintage Brass \$9,500 24 weeks

Oil Rubbed Bronze \$9,500 24 weeks

Satin Nickel \$9,500 24 weeks

## Inspiration

The Catch Box Sconce is a modular system of brass boxes and hand-blown glass. To create each piece, glass is blown directly onto the metal forms and left to slump with the weight of gravity as it cools. The resulting form exemplifies the organic nature of the material.