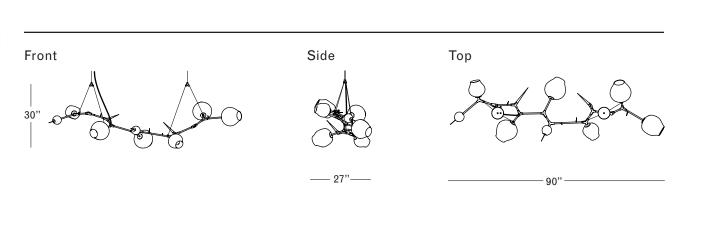

## Specifications

Height: 30in / 76 cm Depth: 27in / 229 cm Width: 90in / 69 cm Weight: 32lb / 15kg Max Wattage: 360w Minimum Drop: 34in / 86cm Shown with 9" Globes, 7" Globes, Barnacles with Stamen, Spikes, and Thorns

Canopy: Ø5" x .25" with aircraft cable suspension, 12' of cable provided Materials: Machined brass, glass Bulbs: E26|110V|6W|2500K LED Globe, Dimmable E27|220V|6W|2500K LED Globe, Dimmable

UL, cUL (120V), CE, CB (240V) Certified