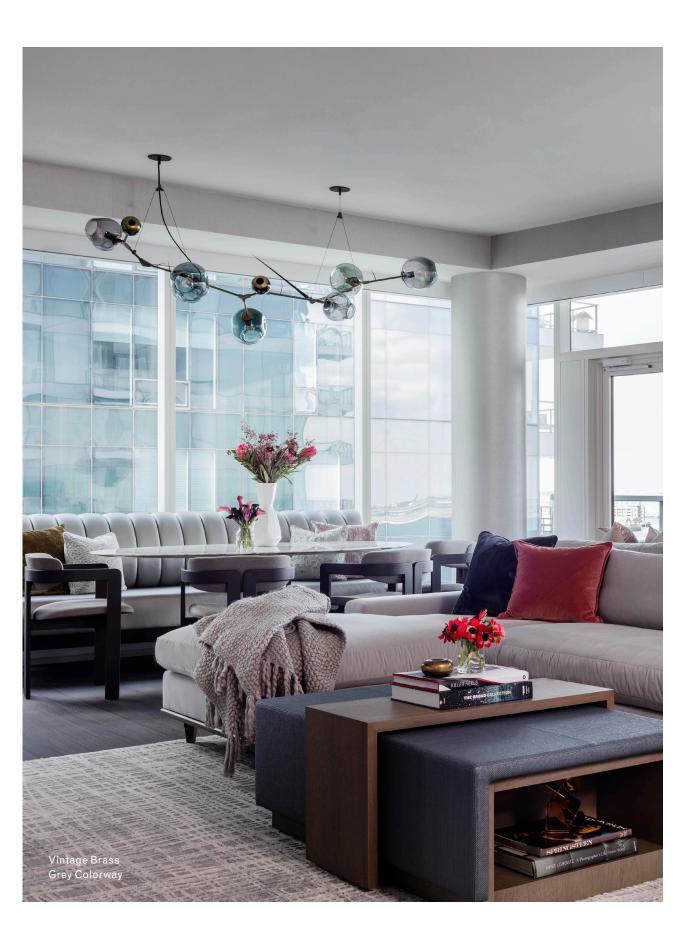

## Finishes

Brushed Brass \$22,500 16 weeks

Grey Colorway

Clear Colorway

## Inspiration

Burst uses the same essential vocabulary as the Branching series, distinguished by the addition of handblown glass spikes and barnacles, rolled in 24k gold foil. The resulting visual evokes both a Medieval flail and a 1930's-era Lanvin collarette.