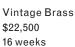

## Finishes

Brushed Brass \$22,500 16 weeks

Grey Colorway

Clear Colorway

## Specifications

Height: 30in / 76 cm Depth: 27in / 229 cm Width: 90in / 69 cm Weight: 32lb / 15kg Max Wattage: 360w Minimum Drop: 34in / 86cm Shown with 9" Globes, 7" Globes, Barnacles with Stamen, Spikes, and Thorns

Canopy: Ø5" x .25" with aircraft cable suspension, 12' of cable provided Materials: Machined brass, glass Bulbs: E26|110V|6W|2500K LED Globe, Dimmable E27|220V|6W|2500K LED Globe, Dimmable

UL, cUL (120V), CE, CB (240V) Certified