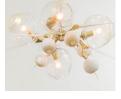

## Finishes

Brushed Brass \$22,500 16 weeks

Grey Colorway

Clear Colorway

## Specifications

Height: 30in / 76 cm Depth: 27in / 229 cm Width: 90in / 69 cm Weight: 32lb / 15kg Max Wattage: 360w Minimum Drop: 34in / 86cm Shown with 9" Globes, 7" Globes, Barnacles with Stamen, Spikes, and Thorns

Canopy: Ø5" x .25" with aircraft cable suspension, 12' of cable provided Materials: Machined brass, glass Bulbs: E26|110V|6W|2500K LED Globe, Dimmable E27|220V|6W|2500K LED Globe, Dimmable

UL, cUL (120V), CE, CB (240V) Certified