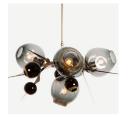

## Finishes

Brushed Brass \$22,500 16 weeks

Grey Colorway

Clear Colorway

## Specifications

Height: 30in / 76 cm Depth: 27in / 229 cm Width: 90in / 69 cm Weight: 32lb / 15kg Max Wattage: 360w Minimum Drop: 34in / 86cm Shown with 9" Globes, 7" Globes, Barnacles with Stamen, Spikes, and Thorns

Canopy: Ø5" x .25" with aircraft cable suspension, 12' of cable provided Materials: Machined brass, glass Bulbs: E26|110V|6W|2500K LED Globe, Dimmable E27|220V|6W|2500K LED Globe, Dimmable

UL, cUL (120V), CE, CB (240V) Certified