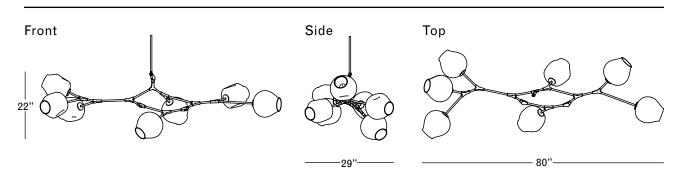

## Specifications

Height: 22in / 56cm Depth: 29in / 74cm Width: 80in / 204cm Weight: 28lb / 13kg Max Wattage: 420w Minimum Drop: 26in / 66cm

Suspension: Ships with 36" or 72" stem cut to length on site Canopy: Ø5" x .25" with screw collar Materials: Machined brass, glass Bulbs: E26|110V|6W|2500K LED Globe, Dimmable E27|220V|6W|2500K LED Globe, Dimmable