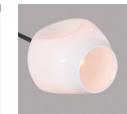

## Inspiration

Vintage Brass \$21,000 16 weeks

White

Grey

Inspired by natural phenomena, Branching explores the visual tension that results from mixing hand-blown glass with machine-made metal parts.