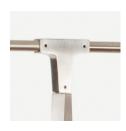

## Specifications

Height: 22in / 56cm Depth: 29in / 74cm Width: 80in / 204cm Weight: 28lb / 13kg Max Wattage: 420w Minimum Drop: 26in / 66cm

Suspension: Ships with 36" or 72" stem cut to length on site Canopy: Ø5" x .25" with screw collar Materials: Machined brass, glass Bulbs: E26|110V|6W|2500K LED Globe, Dimmable E27|220V|6W|2500K LED Globe, Dimmable