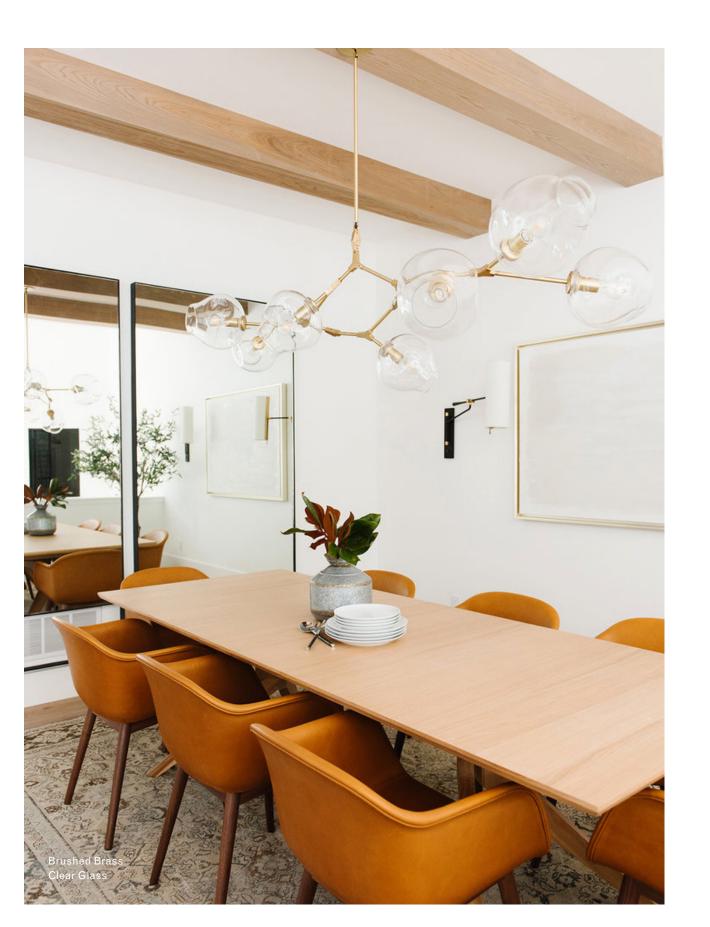

## Finishes

Brushed Brass \$21,000 16 weeks

Oil Rubbed Bronze \$21,000 16 weeks

Satin Nickel \$21,000 16 weeks

## Inspiration

Vintage Brass \$21,000 16 weeks

White

Grey

Inspired by natural phenomena, Branching explores the visual tension that results from mixing hand-blown glass with machine-made metal parts.