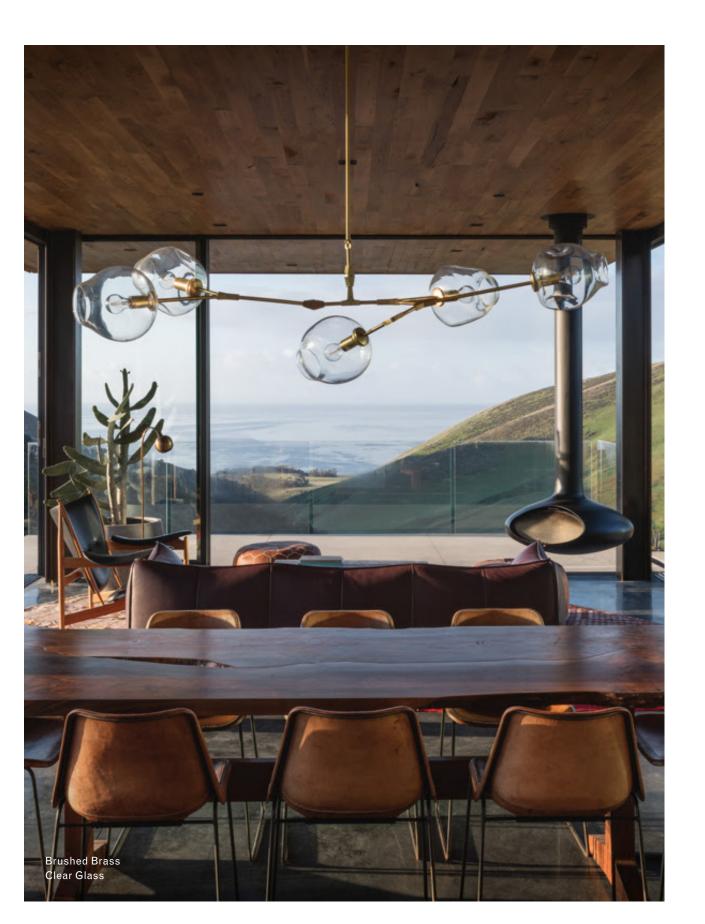

**Finishes** 

**Brushed Brass** \$15,000 16 weeks

Oil Rubbed Bronze \$15,000 16 weeks

Satin Nickel \$15,000 16 weeks

## Vintage Brass \$15,000 16 weeks

Clear

White

Grey

## Inspiration

Inspired by natural phenomena, Branching explores the visual tension that results from mixing hand-blown glass with machine-made metal parts.