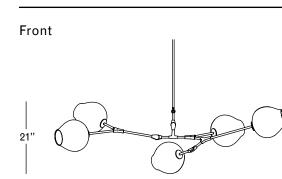

## **Specifications**

Height: 21in / 53cm Depth: 21in / 53cm Width: 64in / 163cm Weight: 20lb / 9kg Max Wattage: 300w Minimum Drop: 25in / 64cm

Suspension: Ships with 36" or 72" stem cut to

length on site

Canopy: Ø5" x .25" with screw collar Materials: Machined brass, glass

Bulbs: E26|110V|6W|2500K LED Globe, Dimmable E27|220V|6W|2500K LED Globe, Dimmable 220V

UL, cUL (120V), CE, CB (240V) Certified