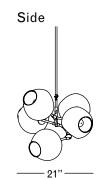

## **Specifications**

Height: 21in / 53cm Depth: 21in / 53cm Width: 64in / 163cm Weight: 20lb / 9kg Max Wattage: 300w Minimum Drop: 25in / 64cm

Suspension: Ships with 36" or 72" stem cut to

length on site

Canopy: Ø5" x .25" with screw collar Materials: Machined brass, glass

Bulbs: E26|110V|6W|2500K LED Globe, Dimmable E27|220V|6W|2500K LED Globe, Dimmable 220V

UL, cUL (120V), CE, CB (240V) Certified