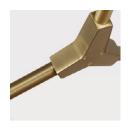

Canopy: Ø5" x .25" with screw collar Materials: Machined brass, glass

Bulbs: E26|110V|6W|2500K LED Globe, Dimmable E27|220V|6W|2500K LED Globe, Dimmable 220V

UL, cUL (120V), CE, CB (240V) Certified