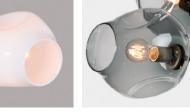

**Finishes** 



**Brushed Brass** \$15,000 16 weeks



Oil Rubbed Bronze \$15,000 16 weeks



Satin Nickel \$15,000 16 weeks

## **Specifications**

Height: 21in / 53cm Depth: 21in / 53cm Width: 64in / 163cm Weight: 20lb / 9kg Max Wattage: 300w Minimum Drop: 25in / 64cm

Suspension: Ships with 36" or 72" stem cut to

length on site

Canopy: Ø5" x .25" with screw collar Materials: Machined brass, glass

Bulbs: E26|110V|6W|2500K LED Globe, Dimmable E27|220V|6W|2500K LED Globe, Dimmable 220V



UL, cUL (120V), CE, CB (240V) Certified

## Vintage Brass \$15,000 16 weeks

Clear







White



Grey

## Inspiration

Inspired by natural phenomena, Branching explores the visual tension that results from mixing hand-blown glass with machine-made metal parts.