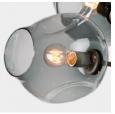

**Finishes** 



**Brushed Brass** \$15,000 16 weeks



Oil Rubbed Bronze \$15,000 16 weeks



Satin Nickel \$15,000 16 weeks

## **Specifications**

Height: 21in / 53cm Depth: 21in / 53cm Width: 64in / 163cm Weight: 20lb / 9kg Max Wattage: 300w Minimum Drop: 25in / 64cm

Suspension: Ships with 36" or 72" stem cut to

length on site

Canopy: Ø5" x .25" with screw collar Materials: Machined brass, glass

Bulbs: E26|110V|6W|2500K LED Globe, Dimmable E27|220V|6W|2500K LED Globe, Dimmable 220V



UL, cUL (120V), CE, CB (240V) Certified

## Vintage Brass \$15,000 16 weeks

Clear







White



Grey

## Inspiration

Inspired by natural phenomena, Branching explores the visual tension that results from mixing hand-blown glass with machine-made metal parts.