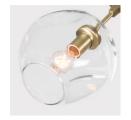

Canopy: Ø5" x .25" with screw collar Materials: Machined brass, glass

Bulbs: E26|110V|6W|2500K LED Globe, Dimmable E27|220V|6W|2500K LED Globe, Dimmable 220V

UL, cUL (120V), CE, CB (240V) Certified

## Vintage Brass \$15,000 16 weeks

Clear

White

Grey