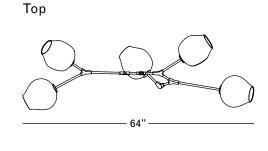

## **Specifications**

Height: 21in / 53cm Depth: 21in / 53cm Width: 64in / 163cm Weight: 20lb / 9kg Max Wattage: 300w Minimum Drop: 25in / 64cm

Suspension: Ships with 36" or 72" stem cut to

length on site

Canopy: Ø5" x .25" with screw collar Materials: Machined brass, glass

Bulbs: E26|110V|6W|2500K LED Globe, Dimmable E27|220V|6W|2500K LED Globe, Dimmable 220V

UL, cUL (120V), CE, CB (240V) Certified